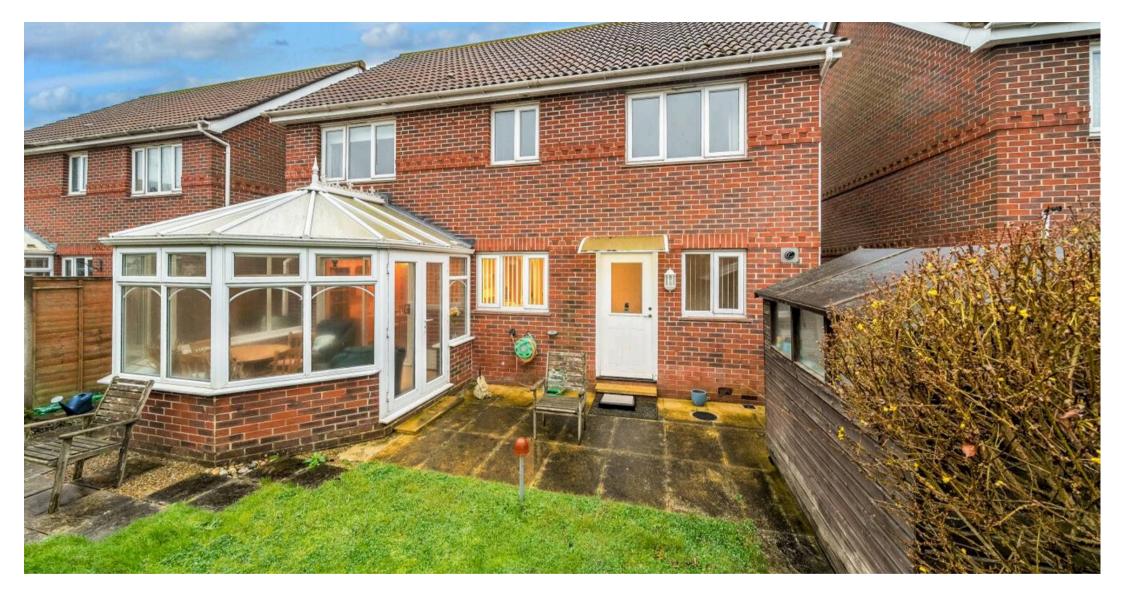

## 5 Lifeboat Way

Selsey, Chichester

Welcome to this detached house situated within the sought-after sea facing development to the south of Selsey.

Upon entering the property, you are greeted by a welcoming interior. The ground floor comprises a living room, a separate dining room for entertaining and a delightful conservatory that floods the space with natural light & overlooks the rear garden. In addition to the living spaces the home has a kitchen with separate utility room. Completing the ground floor is a cloakroom, offering added convenience for residents and guests alike.

Externally, this property offers a driveway and garage, providing parking and additional storage space. The property is being offered with no onward chain, making it an attractive option for those looking to move swiftly and seamlessly into their new home.