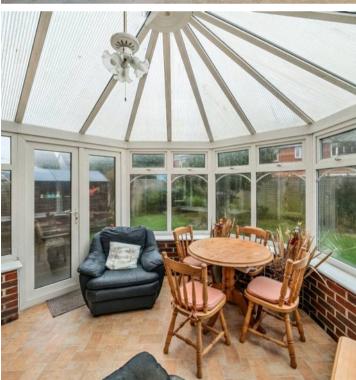

## 5 Lifeboat Way

Selsey, Chichester

Welcome to this detached house situated within the sought-after sea facing development to the south of Selsey.

Upon entering the property, you are greeted by a welcoming interior. The ground floor comprises a living room, a separate dining room for entertaining and a delightful conservatory that floods the space with natural light & overlooks the rear garden. In addition to the living spaces the home has a kitchen with separate utility room. Completing the ground floor is a cloakroom, offering added convenience for residents and guests alike.