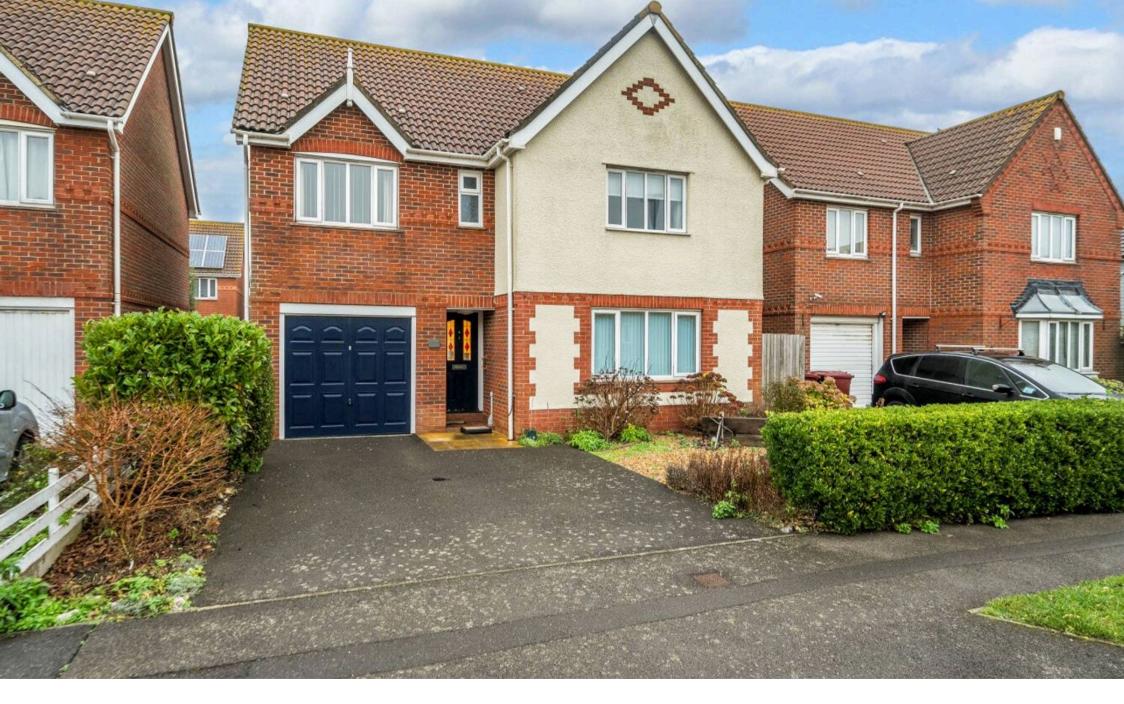

5 Lifeboat Way, Selsey
Guide Price £475,000 Freehold

## 5 Lifeboat Way

Selsey, Chichester

Welcome to this detached house situated within the sought-after sea facing development to the south of Selsey.

Upon entering the property, you are greeted by a welcoming interior. The ground floor comprises a living room, a separate dining room for entertaining and a delightful conservatory that floods the space with natural light & overlooks the rear garden. In addition to the living spaces the home has a kitchen with separate utility room. Completing the ground floor is a cloakroom, offering added convenience for residents and guests alike.

Externally, this property offers a driveway and garage, providing parking and additional storage space. The property is being offered with no onward chain, making it an attractive option for those looking to move swiftly and seamlessly into their new home.

Tenure: Freehold

EPC Energy Efficiency Rating: D

EPC Environmental Impact Rating:

- Detached house on popular sea facing development
- Four bedrooms
- Living room, dining room & conservatory
- Kitchen & utility room
- Cloakroom, family bathroom and en-suite to main bedroom
- Built in wardrobes to 3 bedrooms
- Driveway & garage