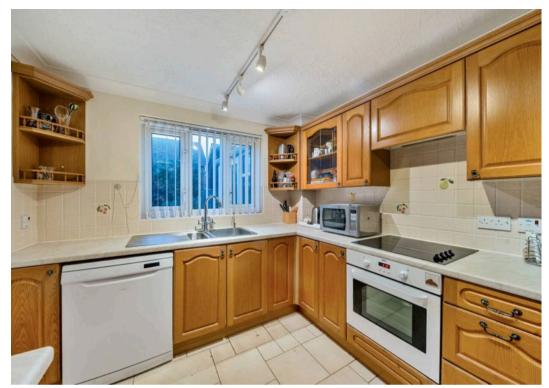

## 5 Lifeboat Way

Selsey, Chichester

Welcome to this detached house situated within the sought-after sea facing development to the south of Selsey.

Upon entering the property, you are greeted by a welcoming interior. The ground floor comprises a living room, a separate dining room for entertaining and a delightful conservatory that floods the space with natural light & overlooks the rear garden. In addition to the living spaces the home has a kitchen with separate utility room. Completing the ground floor is a cloakroom, offering added convenience for residents and guests alike.

Tenure: Freehold

EPC Energy Efficiency Rating: D

EPC Environmental Impact Rating:

- Detached house on popular sea facing development
- Four bedrooms
- Living room, dining room & conservatory
- Kitchen & utility room
- Cloakroom, family bathroom and en-suite to main bedroom
- Built in wardrobes to 3 bedrooms
- Driveway & garage