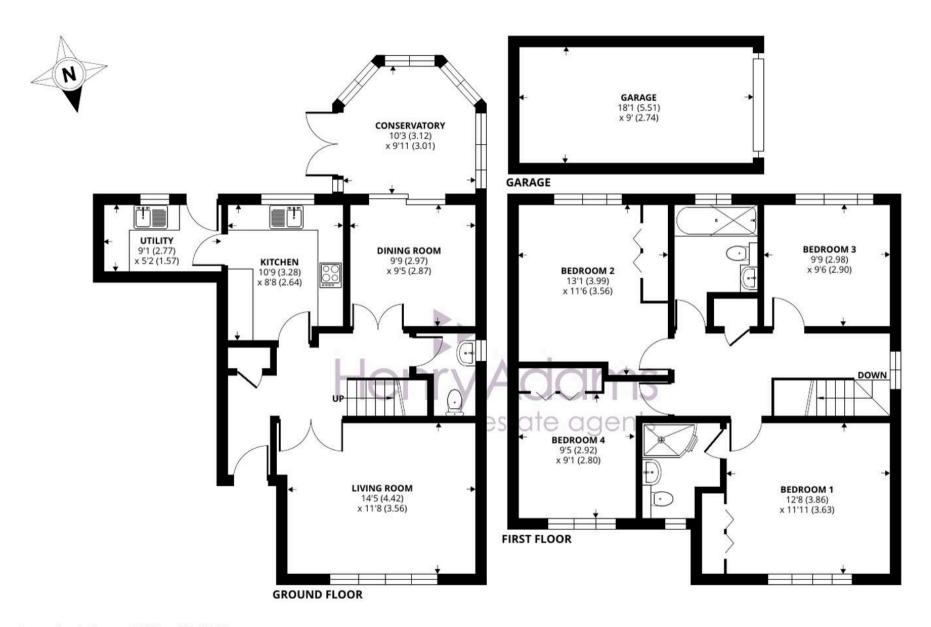

## 5 Lifeboat Way

Selsey, Chichester

Welcome to this detached house situated within the sought-after sea facing development to the south of Selsey.

Upon entering the property, you are greeted by a welcoming interior. The ground floor comprises a living room, a separate dining room for entertaining and a delightful conservatory that floods the space with natural light & overlooks the rear garden. In addition to the living spaces the home has a kitchen with separate utility room. Completing the ground floor is a cloakroom, offering added convenience for residents and guests alike.

Ascending to the first floor, you will find four generously sized bedrooms. The main bedroom benefits from an en-suite bathroom for added privacy, while three of the bedrooms feature built-in wardrobes, providing storage solutions. A family bathroom serves the remaining bedrooms, ensuring that all residents have access to comfortable facilities.

Externally, this property offers a driveway and garage, providing parking and additional storage space. The property is being offered with no onward chain, making it an attractive option for those looking to move swiftly and seamlessly into their new home.

Approximate Area = 1419 sq ft / 131.8 sq m Garage = 163 sq ft / 15.1 sq m Total = 1582 sq ft / 146.9 sq m

For identification only - Not to scale