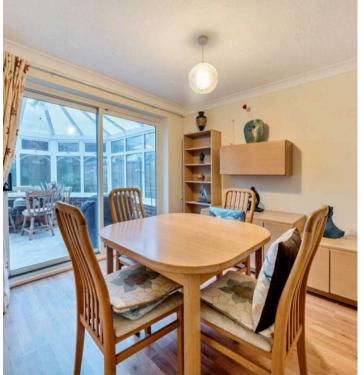

## 5 Lifeboat Way

Selsey, Chichester

Welcome to this detached house situated within the sought-after sea facing development to the south of Selsey.

Upon entering the property, you are greeted by a welcoming interior. The ground floor comprises a living room, a separate dining room for entertaining and a delightful conservatory that floods the space with natural light & overlooks the rear garden. In addition to the living spaces the home has a kitchen with separate utility room. Completing the ground floor is a cloakroom, offering added convenience for residents and guests alike.

Tenure: Freehold

EPC Energy Efficiency Rating: D

EPC Environmental Impact Rating:

- Detached house on popular sea facing development
- Four bedrooms
- Living room, dining room & conservatory
- Kitchen & utility room
- Cloakroom, family bathroom and en-suite to main bedroom
- Built in wardrobes to 3 bedrooms
- Driveway & garage