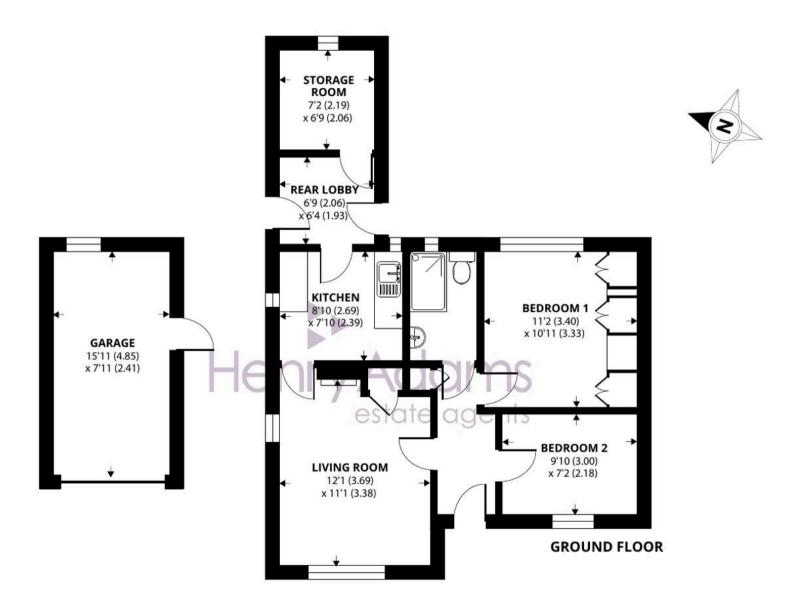

## 9 Mountwood Road

Selsey, Chichester

Located in an area to the North of Selsey, this charming semi-detached bungalow offers comfortable and convenient living. Boasting two bedrooms, the property features an updated wet room, perfect for modern living. The easterly facing garden provides a serene setting for relaxation and outdoor enjoyment.

Furthermore, this property benefits from the convenience of being offered with no onward chain, providing a smooth transition for potential buyers. With a driveway and detached single garage, parking will never be an issue. The property's close proximity to a bus route offers easy access to surrounding areas, adding to its appeal for those seeking convenience.

- Semi detached bungalow to the North of Selsey
- Two bedrooms
- Updated wet room
- Easterly facing garden
- Driveway & detached single garage
- Close to bus route

For identification only - Not to scale