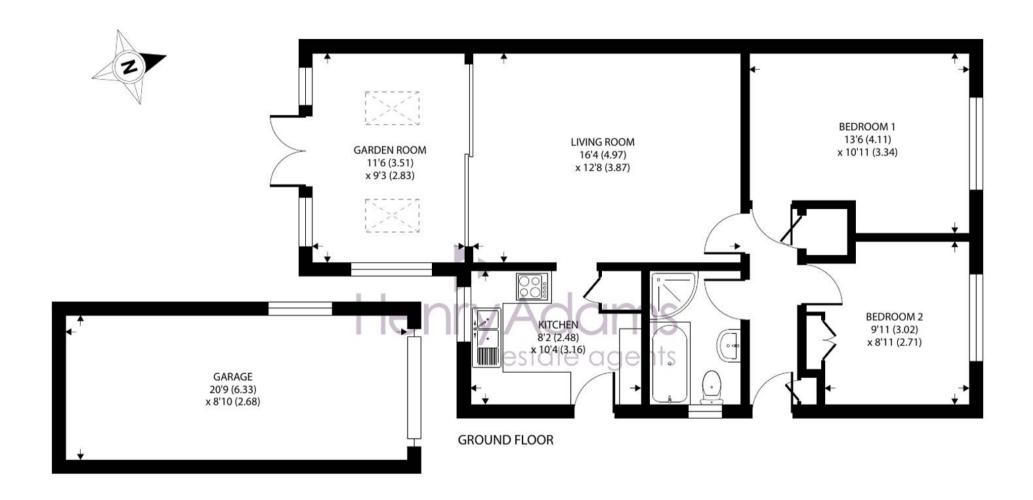

Approximate Area = 769 sq ft / 71.4 sq m Garage = 182 sq ft / 16.9 sq m Total = 951 sq ft / 88.3 sq m

For identification only - Not to scale