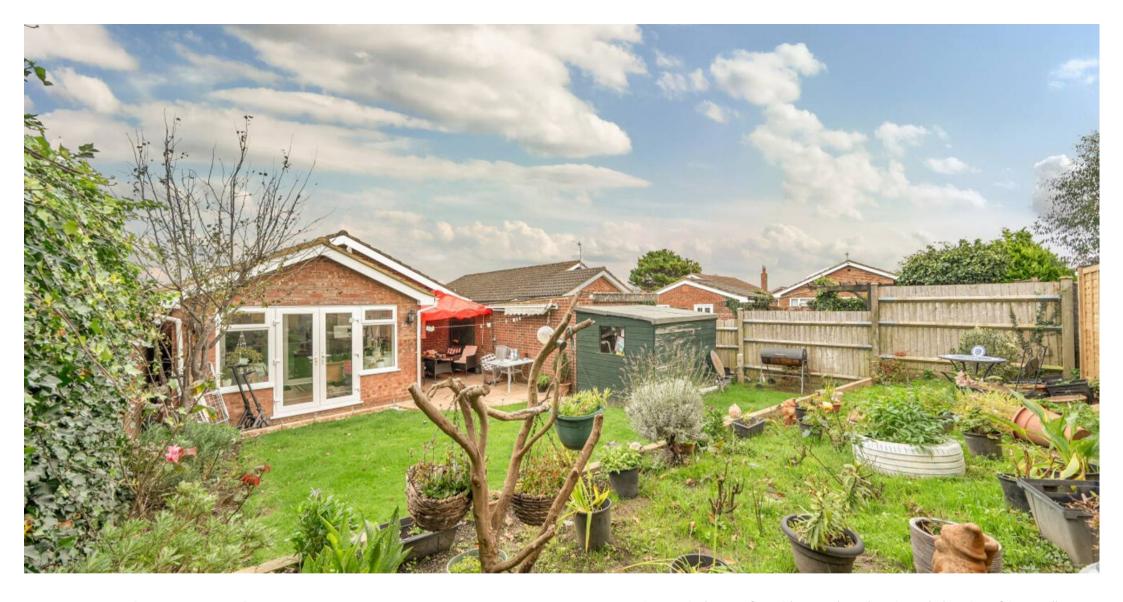

Externally, along with a garage, there is off road parking ensuring convenience for homeowners and visitors alike. The property benefits from a south westerly facing garden, perfect for enjoying sunny afternoons and hosting gatherings with loved ones. The outdoor space presents a blank canvas for personalisation, with both raised flower beds and a patio.