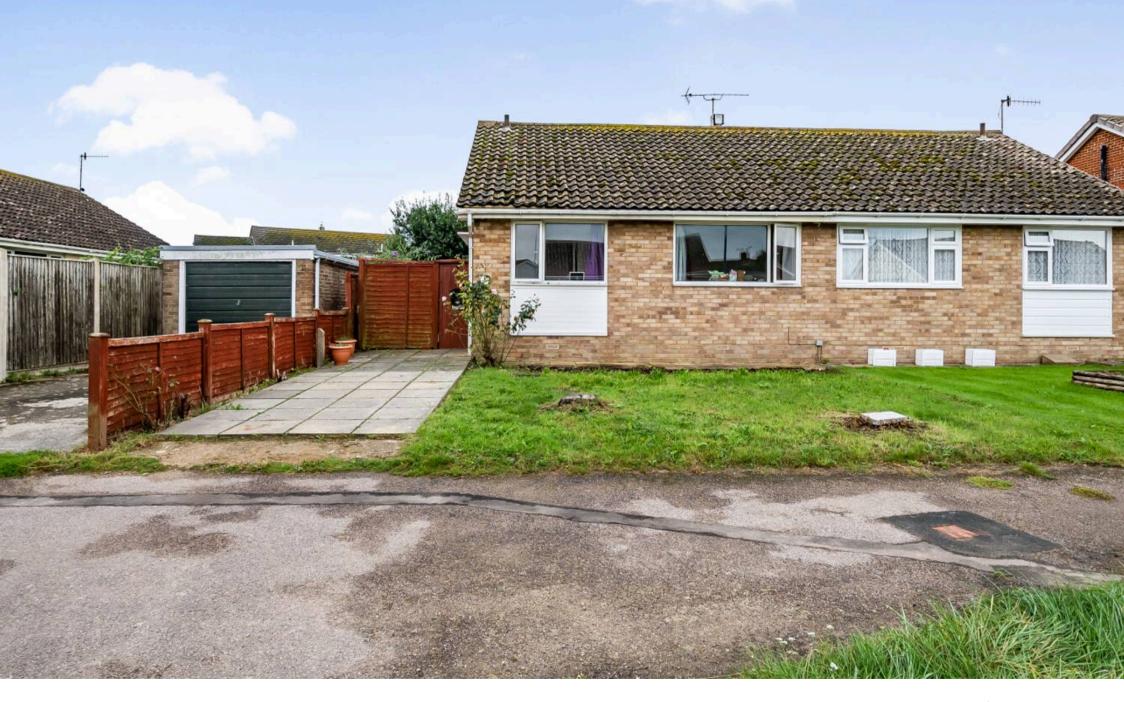

## 39 Broad View

Selsey, Chichester

Situated in a desirable location close to the sea front, this semi-detached bungalow offers the opportunity for those seeking an opportunity to make a home their own. Boasting two bedrooms, the property has had a new kitchen fitted since April 2023, offering a sleek and modern design. The wet room adds convenience and accessibility for residents, making it an ideal choice for those seeking ease of living. Off-road parking adds practicality to the home, ensuring convenience for vehicles. The southerly facing garden provides a sunny retreat, perfect for relaxing or entertaining friends and family on warm summer days.

Outside, the property offers a garden space, laid to lawn, providing a serene environment. The rear garden is divided into a split-level layout, with the upper section featuring paving and hardstanding ideal for outdoor seating areas, offering a great space for alfresco dining or enjoying the sunshine. Steps lead down to the lower section of the garden, laid to lawn, providing a green oasis for planting or recreation. Currently overlaid with paving, the driveway may require some modifications for use, ensuring the flexibility for the new owners to tailor the space to their needs.