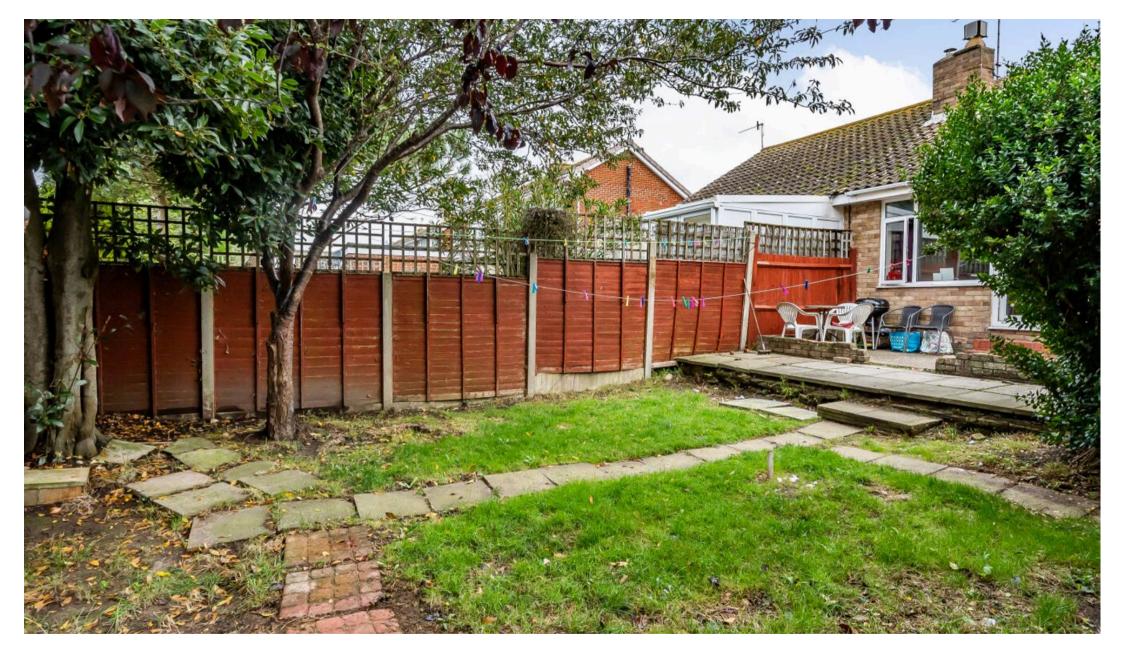

Outside, the property offers a garden space, laid to lawn, providing a serene environment. The rear garden is divided into a split-level layout, with the upper section featuring paving and hardstanding ideal for outdoor seating areas, offering a great space for alfresco dining or enjoying the sunshine. Steps lead down to the lower section of the garden, laid to lawn, providing a green oasis for planting or recreation. Currently overlaid with paving, the driveway may require some modifications for use, ensuring the flexibility for the new owners to tailor the space to their needs.