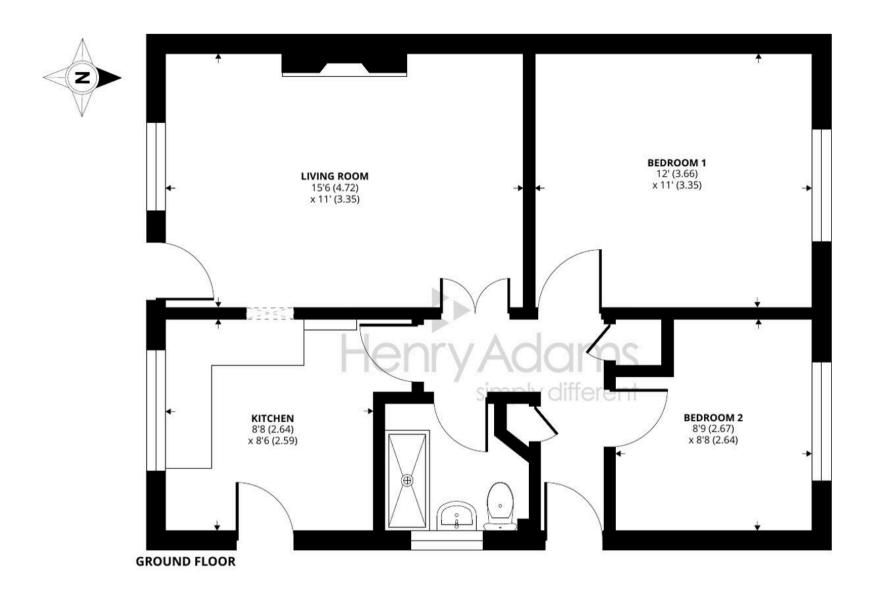

## 39 Broad View, Selsey, Selsey

Approximate Area = 579 sq ft / 54 sq m
For identification only - Not to scale