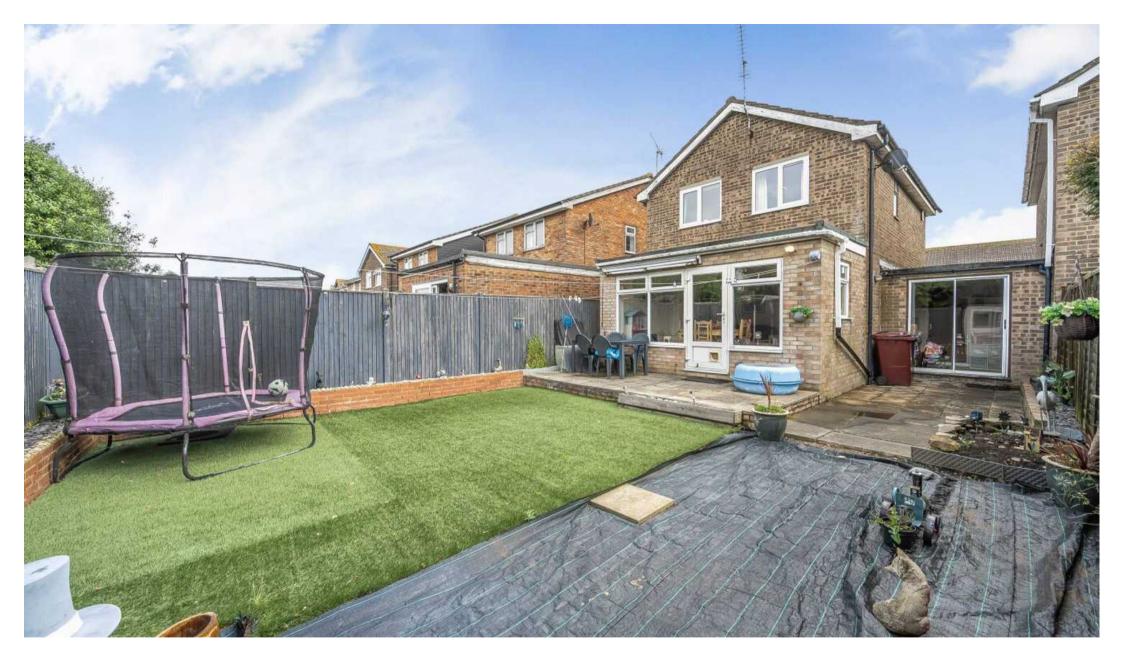

In addition to the living areas, this property also features a versatile playroom that can easily be transformed into a home office.

Outside, a driveway and garage provides parking and storage options, adding to the convenience of this property. The westerly facing rear garden offers a peaceful retreat where you can unwind and enjoy the tranquillity of outdoor living. Conveniently located in close proximity to the shops, bus route, and beach, this property offers easy access to a range of amenities.