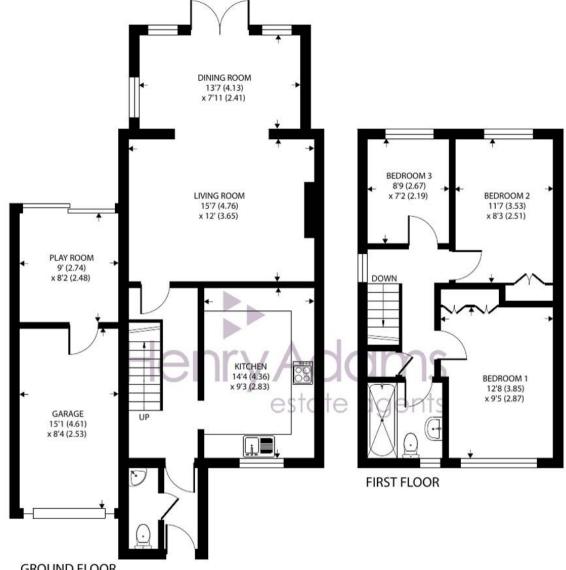

**GROUND FLOOR** 

## Gainsborough Drive, Selsey, Chichester, PO20

Approximate Area = 999 sq ft / 92.8 sq m Garage = 206 sq ft / 19.1 sq m Total = 1205 sq ft / 111.9 sq m

For identification only - Not to scale