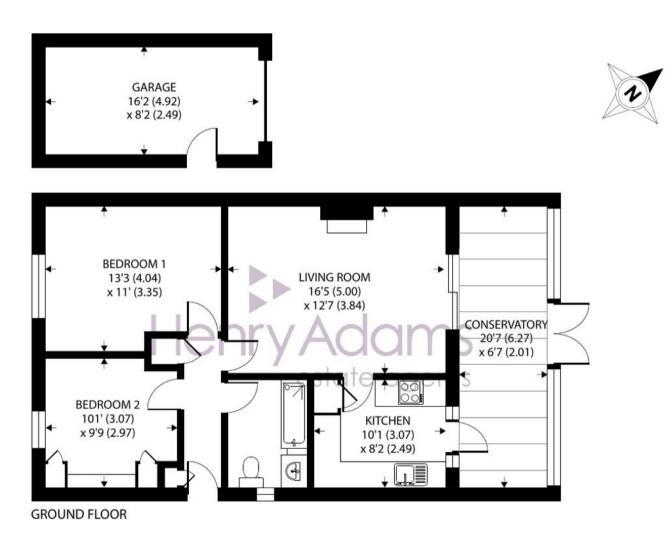

A key feature of the property is the driveway, providing off-road parking for multiple vehicles, leading to a detached single garage. Conveniently located, the property enjoys close proximity to local shops and the bus route.

Approximate Area = 942 sq ft / 87.5 sq m (includes garage)

For identification only - Not to scale