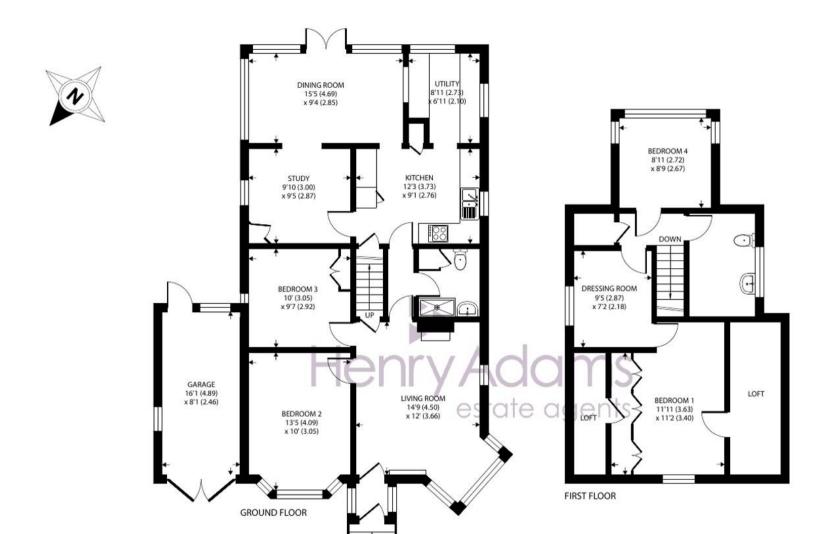

Approximate Area = 1550 sq ft / 143.9 sq m Garage = 123 sq ft / 11.4 sq m Total = 1673 sq ft / 155.3 sq m For identification only - Not to scale