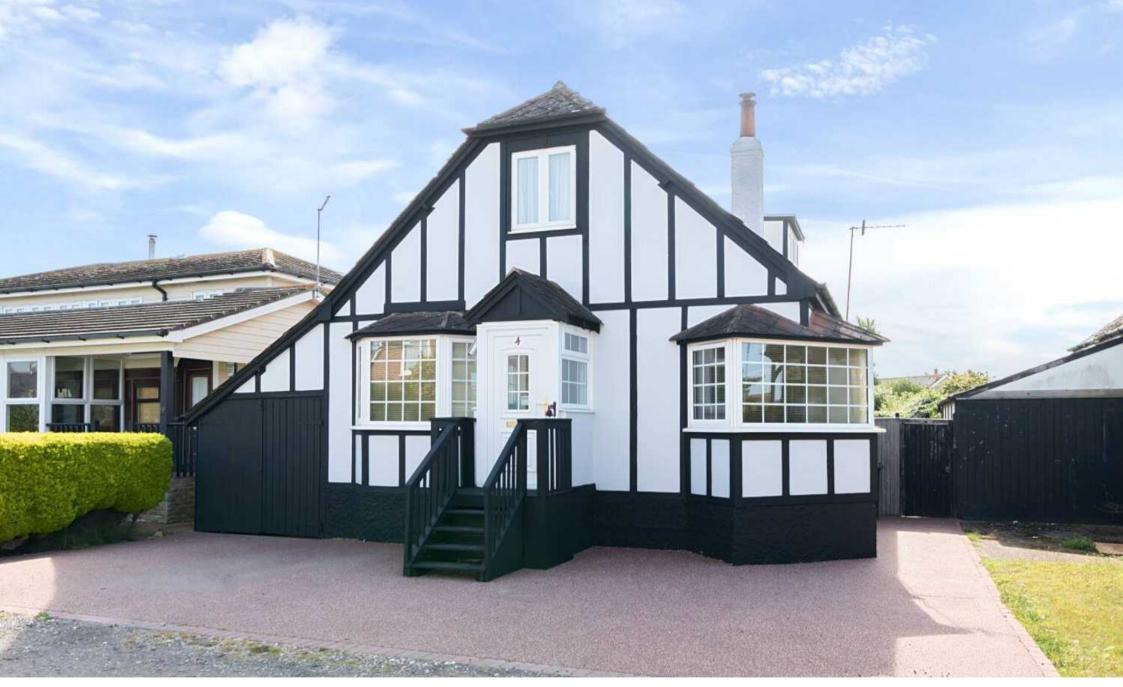

## 4 Park Road

Selsey, Chichester

Situated within 300 metres of the shores of the beach, this detached house offers an exceptional opportunity for those seeking a home by the sea. The property, constructed with non-standard materials which include asbestos panelling (due to the construction the home is only available to cash buyers), stands as a solid foundation for a potential renovation project or redevelopment, subject to obtaining the necessary consents. Boasting four bedrooms and two bathrooms, this home provides ample space for comfortable living arrangements. Nestled on a private road, the residence offers a sense of exclusivity and tranquillity, while also featuring off-road parking for added convenience.

Externally, the outside space of this property offers both practicality and aesthetic appeal. The block-paved driveway to the front of the home ensures easy access and ample parking for residents, eliminating any concerns about finding a place to park in this sought-after location. Furthermore, the spacious garden at the rear of the property provides a serene setting for enjoying the outdoors, with its carefully landscaped sections of lawn and plantings creating a beautiful backdrop for any outdoor activities or al fresco dining experiences. This property represents a rare opportunity to own a coastal retreat with the potential for personalisation and development, making it a truly unique find for those with a vision for transforming a house into a dream home.

Council Tax band: C

Tenure: Freehold

- Detached house of non-standard construction (contains asbestos panelling)
- Located within 300m of the beach
- Four bedrooms
- Two bathrooms
- Scope for renovation or redevelopment (subject to the necessary consents)
- Private road
- Garage and driveway for off road parking
- Available to cash buyers only