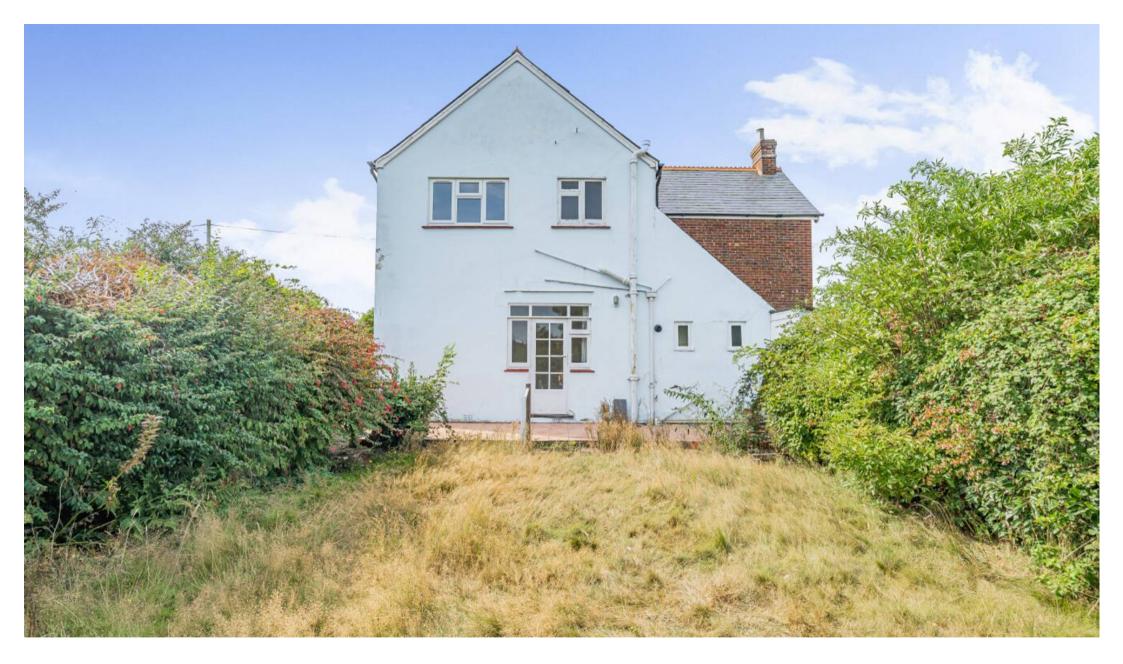

## Selsey, Chichester

Deceptive in its size, this charming detached house offers a surprising amount of space with three double bedrooms and two reception rooms. With some updating and modernisation, this property has great potential to become a wonderful family home. With a shower room and a bathroom and situated in close proximity to the high street and a convenient bus route, this home offers both tranquillity and accessibility in equal measure. There is a driveway with space for 2-3 cars, a detached garage, and a workshop.

A standout feature of this property is the generously sized garden, measuring approximately 100ft, offering a tranquil escape within the confines of the home. The garden is mainly laid to lawn, adorned with mature borders and beds, creating a picturesque setting for relaxation and enjoyment. At the end of the garden lies an area of hardstanding with a wooden covered storage space, providing added convenience for outdoor storage needs. Additionally, a block/brick built workshop sits within the garden, offering a versatile space for hobbies or DIY projects. This property is being offered with no onward chain, presenting a wonderful opportunity for those seeking a blank canvas to make their own mark upon.