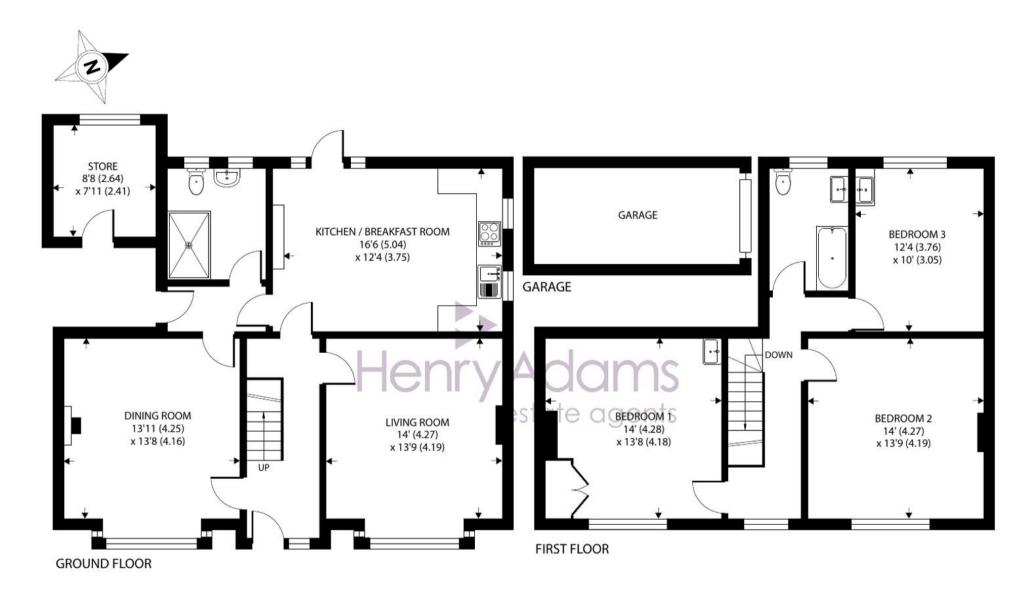

Council Tax band: D, EPC Rating: D

Approximate Area = 1545 sq ft / 143.5 sq mGarage = 120 sq ft / 11.1 sq mOutbuilding = 69 sq ft / 6.4 sq mTotal = 1734 sq ft / 161 sq mFor identification only - Not to scale