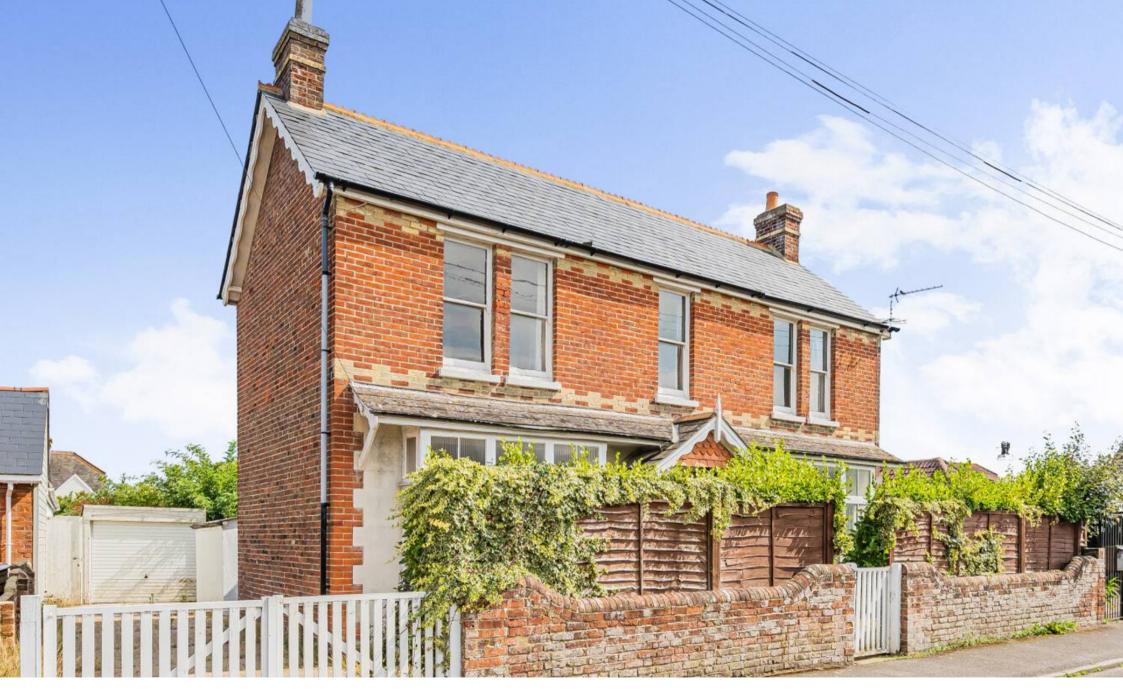

4 North Road, Selsey Guide Price £450,000

## 4 North Road

## Selsey, Chichester

Deceptive in its size, this charming detached house offers a surprising amount of space with three double bedrooms and two reception rooms. With some updating and modernisation, this property has great potential to become a wonderful family home. With a shower room and a bathroom and situated in close proximity to the high street and a convenient bus route, this home offers both tranquillity and accessibility in equal measure. There is a driveway with space for 2-3 cars, a detached garage, and a workshop.

A standout feature of this property is the generously sized garden, measuring approximately 100ft, offering a tranquil escape within the confines of the home. The garden is mainly laid to lawn, adorned with mature borders and beds, creating a picturesque setting for relaxation and enjoyment. At the end of the garden lies an area of hardstanding with a wooden covered storage space, providing added convenience for outdoor storage needs. Additionally, a block/brick built workshop sits within the garden, offering a versatile space for hobbies or DIY projects. This property is being offered with no onward chain, presenting a wonderful opportunity for those seeking a blank canvas to make their own mark upon.