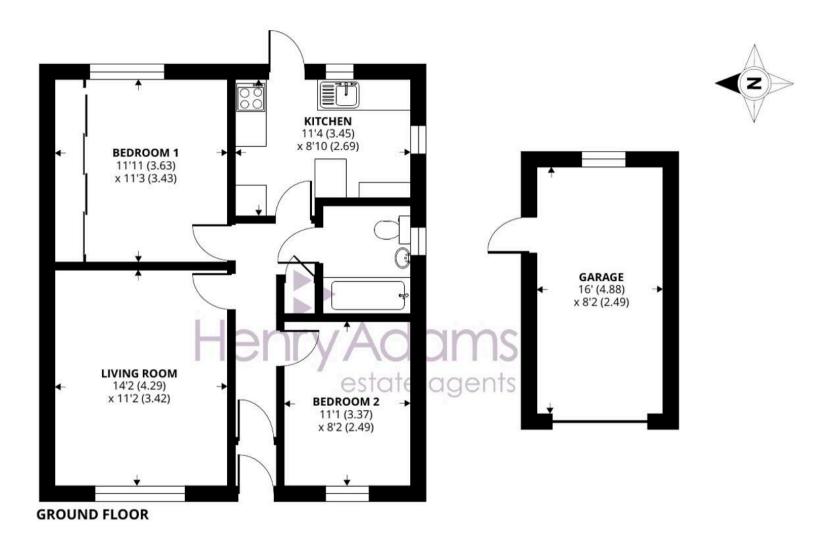

Council Tax band: C

Tenure: Freehold

EPC Energy Efficiency Rating: C

Approximate Area = 605 sq ft / 56.2 sq m Garage = 130 sq ft / 12.1 sq m Total = 735 sq ft / 68.3 sq m

For identification only - Not to scale