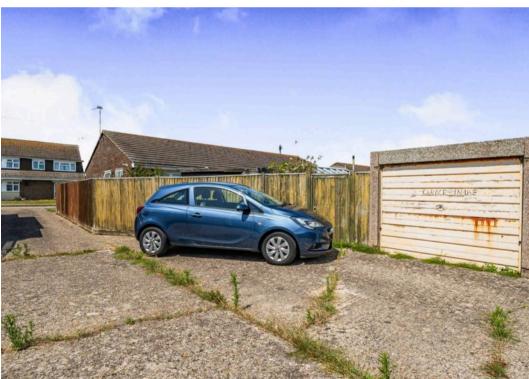

Externally, the east-facing rear garden provides a private outdoor sanctuary, perfect for enjoying morning coffees or hosting al fresco gatherings with friends and loved ones. With the convenience of a separate garage offering convenient storage solutions, this charming property is a rare find in the market, offering a desirable blend of comfort, convenience, and tranquillity. Please note that Japanese Knotweed has been discovered behind the garage and the sellers will put a treatment plan in place.