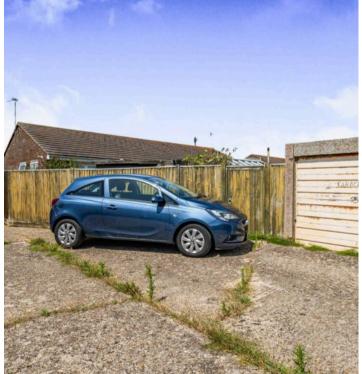

Externally, the east-facing rear garden provides a private outdoor sanctuary, perfect for enjoying morning coffees or hosting al fresco gatherings with friends and loved ones. With the convenience of a separate garage offering convenient storage solutions, this charming property is a rare find in the market, offering a desirable blend of comfort, convenience, and tranquillity. Please note that Japanese Knotweed has been discovered behind the garage and the sellers will put a treatment plan in place.