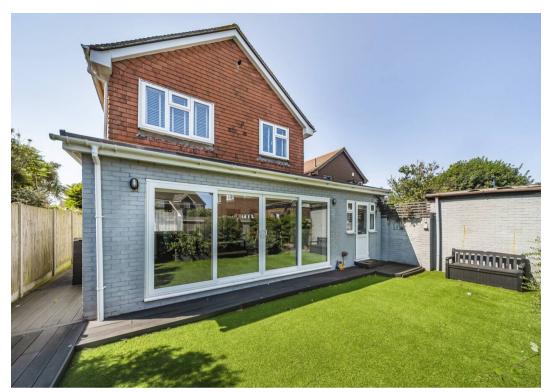

Making your way upstairs, you will discover three generously sized double bedrooms, each offering ample storage space to accommodate your personal belongings. Externally, the rear garden is easy to maintain with artificial grass laid on the lawn. There is also a summerhouse for storage. Completing the ensemble, a garage with an electric door and off-road parking enhance the property's practicality. The property is offered with no forward chain, providing a smooth and hassle-free transition for its new owners.

## 50 James Street

Selsey, Chichester

Charming 3-bed link-detached house in Selsey near beach. Open plan living, modern kitchen, shower room. Upstairs has 3 double beds and easy-maintenance garden with summerhouse. Garage, off-road parking. No chain. Coastal living opportunity.