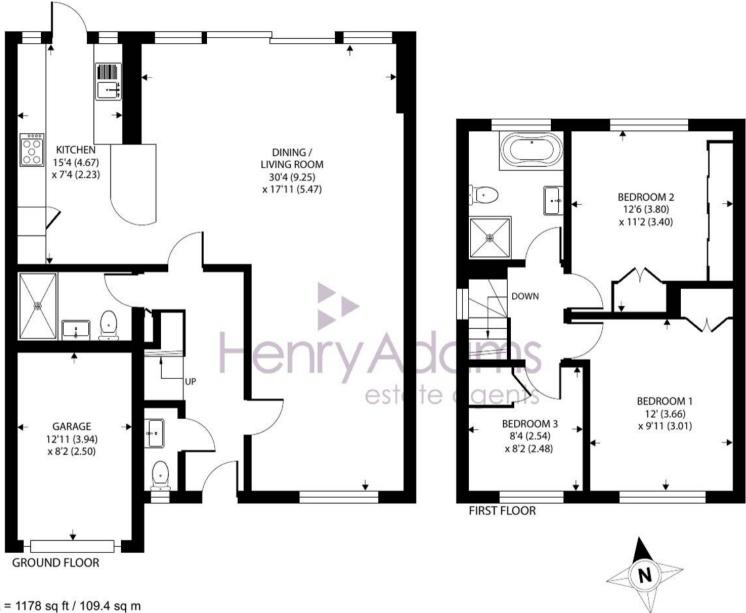

Council Tax band: E

Tenure: Freehold

EPC Energy Efficiency Rating: D

Approximate Area = 1178 sq ft / 109.4 sq m Garage = 102 sq ft / 9.4 sq m Total = 1280 sq ft / 118.8 sq m

For identification only - Not to scale