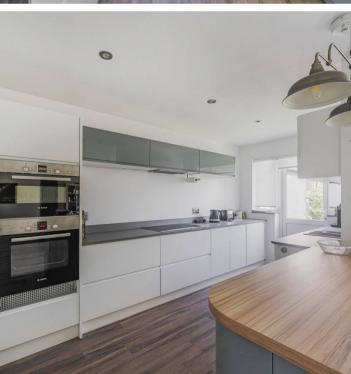

## 50 James Street

Selsey, Chichester

Presenting this charming 3-bedroom link-detached house, located in a quiet and desirable location on the eastern side of Selsey, just a few minutes walk to the beach. This beautifully presented property boasts a seamless open plan living/dining room and kitchen area, perfect for modern living and entertaining. There is also a modern kitchen with built in appliances too. The ground floor conveniently features a modern shower room, adding to the property's functionality and convenience.

## 50 James Street

Selsey, Chichester

Charming 3-bed link-detached house in Selsey near beach. Open plan living, modern kitchen, shower room. Upstairs has 3 double beds and easy-maintenance garden with summerhouse. Garage, off-road parking. No chain. Coastal living opportunity.

Council Tax band: E

Tenure: Freehold

EPC Energy Efficiency Rating: D

EPC Environmental Impact Rating: E

- Beautifully Presented Link-Detached House
- No Forward Chain
- Close To The Beach
- Open Plan Living/Dining Room/Kitchen
- Downstairs Shower Room
- Three Double Bedrooms with Storage Space