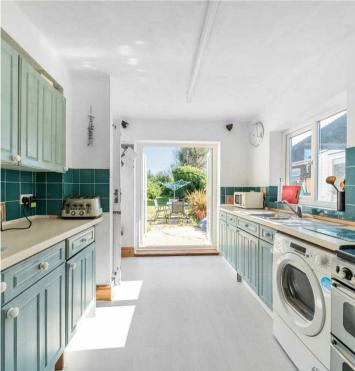

The kitchen, accessed via the dining room, presents the perfect canvas for a modern update. Beyond the kitchen, a sun room/utility room offers a versatile space ideal for relaxation or practical use, ensuring there is room for all aspects of daily living on the ground floor. Making your way upstairs you'll find three bedrooms, providing private spaces for all members of the household. Throughout the house, it is evident that modernisation and updating are required to bring out the full potential of this residence. For those with a vision and a desire to create their dream home, this property is a blank canvas waiting to be transformed.

Council tax-D

Council Tax band: D

Tenure: Freehold

EPC Energy Efficiency Rating: C

EPC Environmental Impact Rating: C

- Semi detached cottage
- Living and dining rooms
- Kitchen
- Sun room/utility room
- Ground floor bathroom
- Modernisation & updating required
- Generous garden
- Off road parking for 2 cars