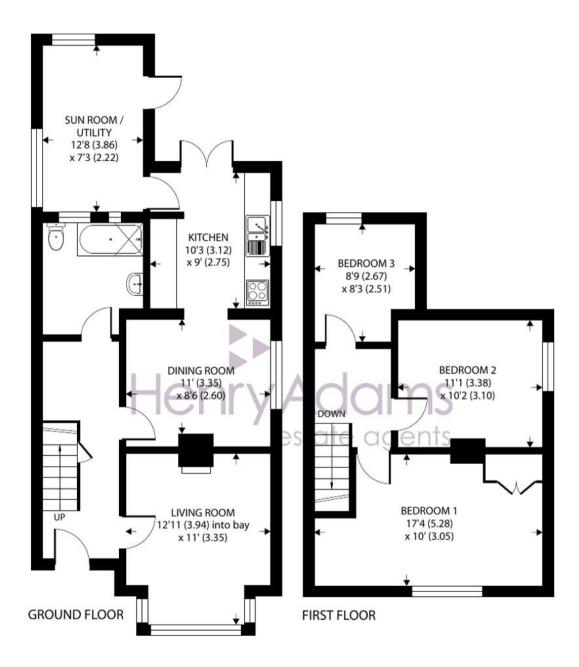

Approximate Area = 1033 sq ft / 95.9 sq m

For identification only - Not to scale