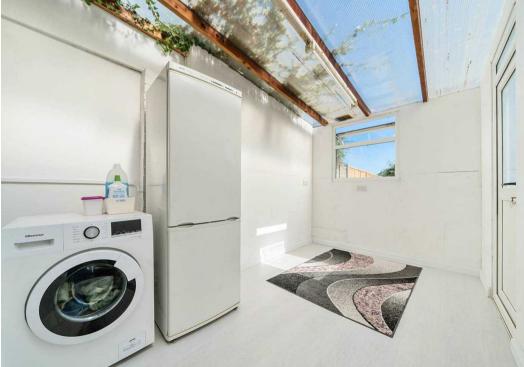

The kitchen, accessed via the dining room, presents the perfect canvas for a modern update. Beyond the kitchen, a sun room/utility room offers a versatile space ideal for relaxation or practical use, ensuring there is room for all aspects of daily living on the ground floor. Making your way upstairs you'll find three bedrooms, providing private spaces for all members of the household. Throughout the house, it is evident that modernisation and updating are required to bring out the full potential of this residence. For those with a vision and a desire to create their dream home, this property is a blank canvas waiting to be transformed.

Council tax-D

Council Tax band: D

Tenure: Freehold

EPC Energy Efficiency Rating: C

EPC Environmental Impact Rating: C

- Semi detached cottage
- Living and dining rooms
- Kitchen
- Sun room/utility room
- Ground floor bathroom
- Modernisation & updating required
- Generous garden
- Off road parking for 2 cars