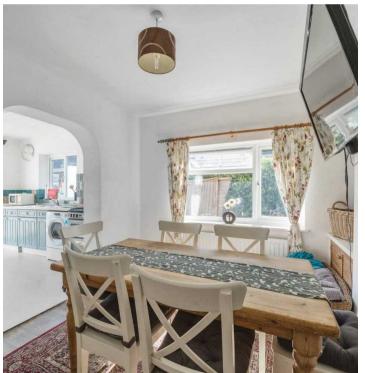

The kitchen, accessed via the dining room, presents the perfect canvas for a modern update. Beyond the kitchen, a sun room/utility room offers a versatile space ideal for relaxation or practical use, ensuring there is room for all aspects of daily living on the ground floor. Making your way upstairs you'll find three bedrooms, providing private spaces for all members of the household. Throughout the house, it is evident that modernisation and updating are required to bring out the full potential of this residence. For those with a vision and a desire to create their dream home, this property is a blank canvas waiting to be transformed.