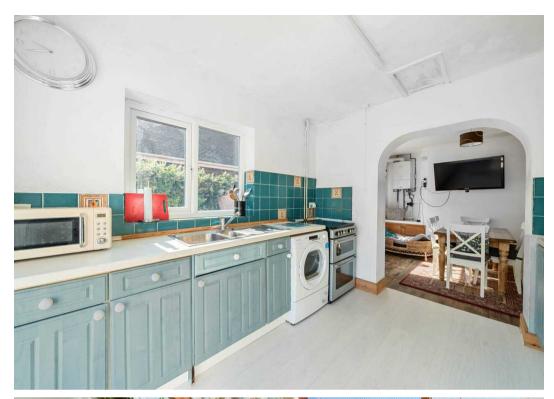

The kitchen, accessed via the dining room, presents the perfect canvas for a modern update. Beyond the kitchen, a sun room/utility room offers a versatile space ideal for relaxation or practical use, ensuring there is room for all aspects of daily living on the ground floor. Making your way upstairs you'll find three bedrooms, providing private spaces for all members of the household. Throughout the house, it is evident that modernisation and updating are required to bring out the full potential of this residence. For those with a vision and a desire to create their dream home, this property is a blank canvas waiting to be transformed.

Council tax-D

Council Tax band: D

Tenure: Freehold

EPC Energy Efficiency Rating: C

EPC Environmental Impact Rating: C

- Semi detached cottage
- Living and dining rooms
- Kitchen
- Sun room/utility room
- Ground floor bathroom
- Modernisation & updating required
- Generous garden
- Off road parking for 2 cars