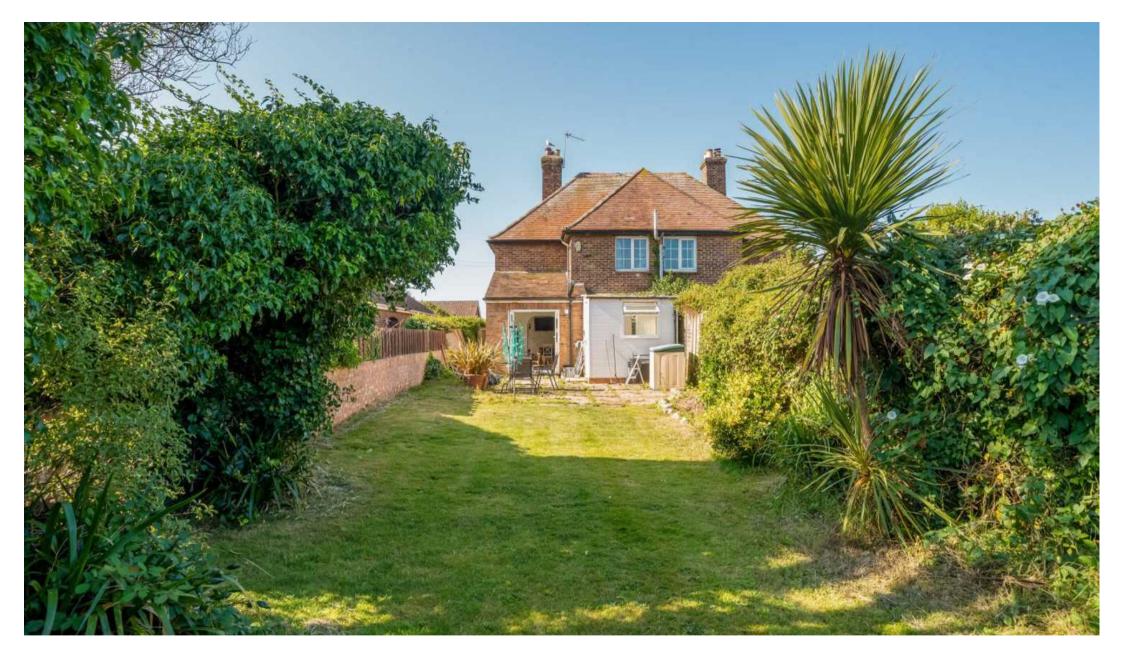

The exterior of the property boasts a generous garden, offering ample space for outdoor activities, gardening endeavours, or simply relaxation in the fresh air. Furthermore, off-road parking for two cars ensures practicality and convenience for residents and visitors alike. Situated in an established neighbourhood whilst remaining in close proximity to local amenities, schools, and transport links.

Council tax-D

Council Tax band: D

Tenure: Freehold

EPC Energy Efficiency Rating: C

EPC Environmental Impact Rating: C

- Semi detached cottage
- Living and dining rooms
- Kitchen
- Sun room/utility room
- Ground floor bathroom
- Modernisation & updating required
- Generous garden
- Off road parking for 2 cars