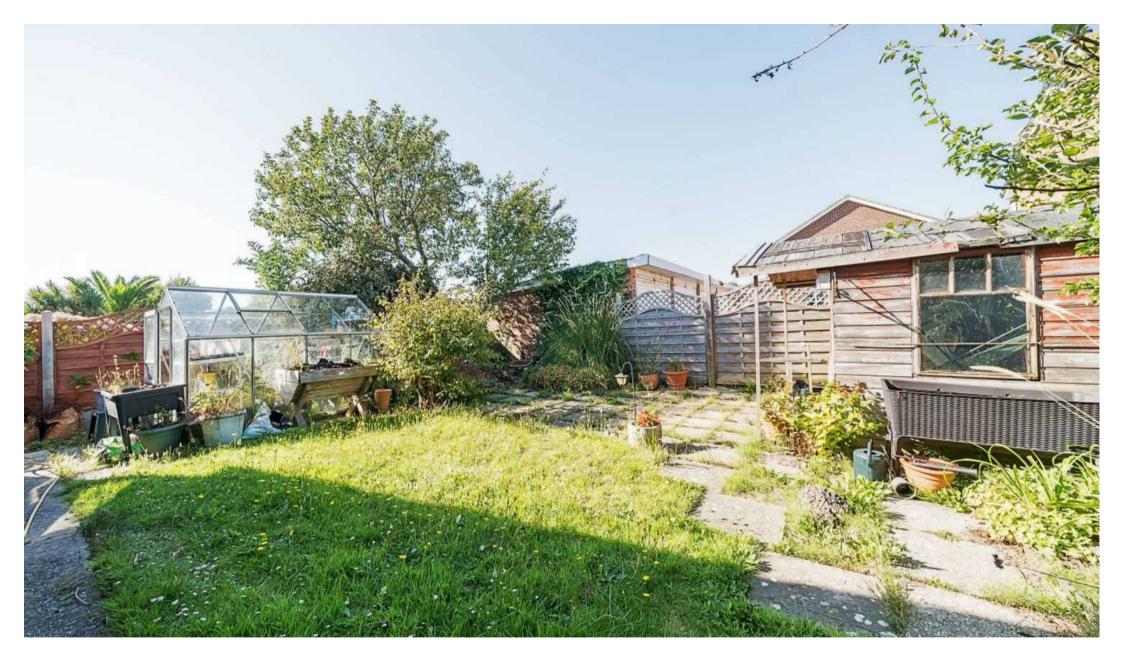

## 18 Gainsborough Drive

Selsey, Chichester

Externally, the property boasts a driveway with ample space for 2-3 cars, providing convenient off-road parking to the front whilst at the rear an enclosed garden with both an areas of lawn and paving for seating. Situated within close proximity to a bus route, beach, and local shops, this property offers both convenience and a desirable location.