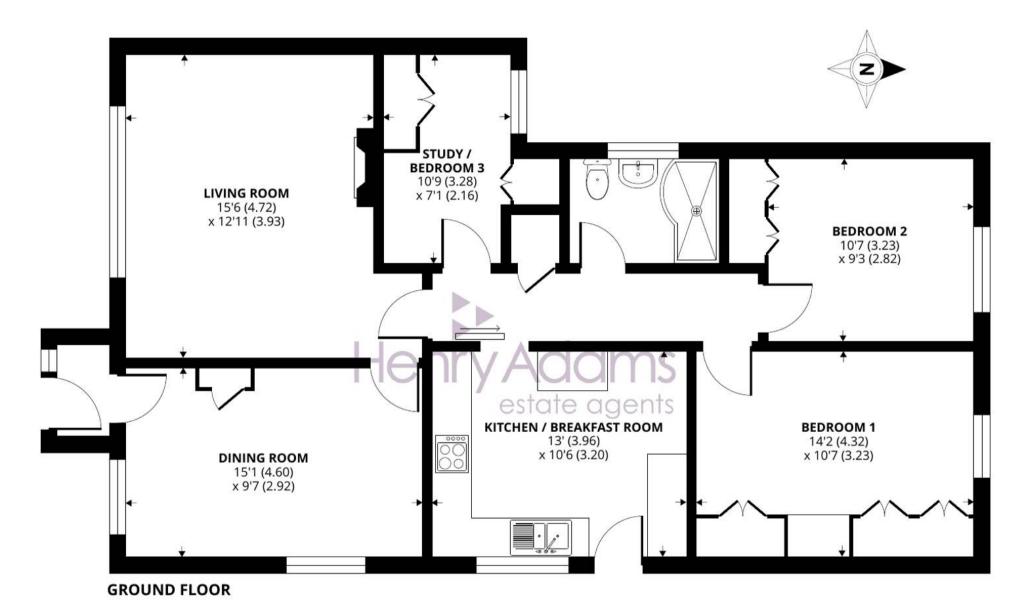

- Semi detached bungalow
- Three bedrooms
- Living room & dining room
- Updating required
- NO onward chain
- Driveway for 2/3 cars
- Close proximity to bus route, beach and shops

Approximate Area = 1002 sq ft / 93 sq m

For identification only - Not to scale