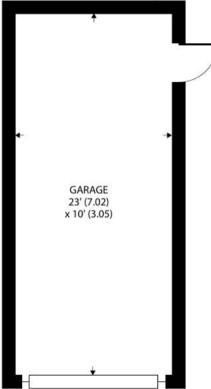

**GROUND FLOOR** 

Approximate Area = 972 sq ft / 90.3 sq m Garage = 230 sq ft / 21.3 sq m Total = 1202 sq ft / 111.6 sq m

For identification only - Not to scale