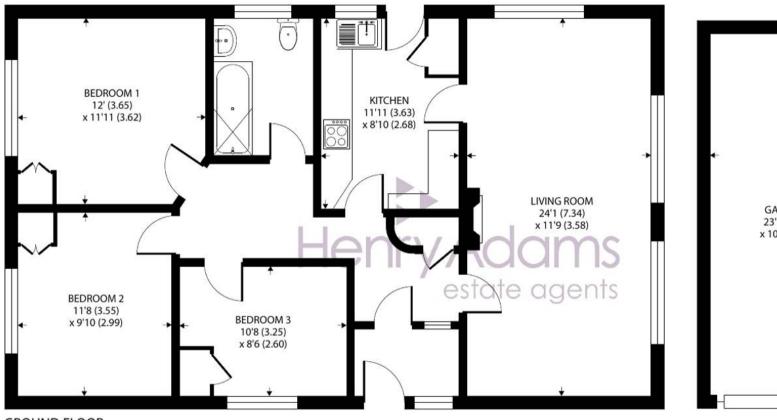

**GROUND FLOOR** 

Approximate Area = 972 sq ft / 90.3 sq m Garage = 230 sq ft / 21.3 sq m Total = 1202 sq ft / 111.6 sq m

For identification only - Not to scale