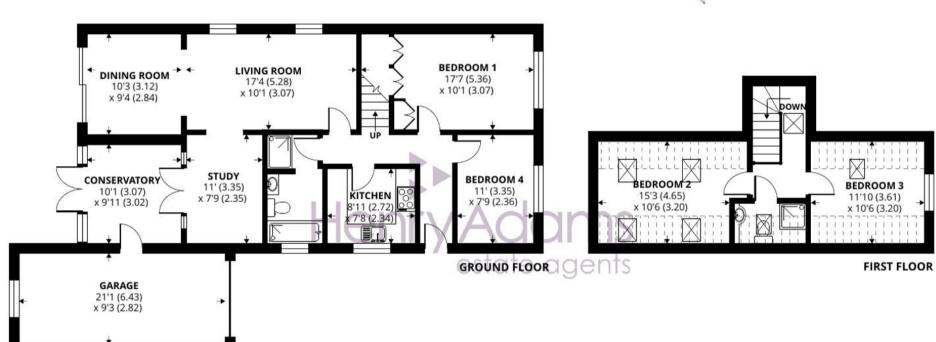

Approximate Area = 1193 sq ft / 110.8 sq m Limited Use Area(s) = 174 sq ft / 16.2 sq m Garage = 197 sq ft / 18.3 sq m Total = 1564 sq ft / 145.3 sq m

For identification only - Not to scale