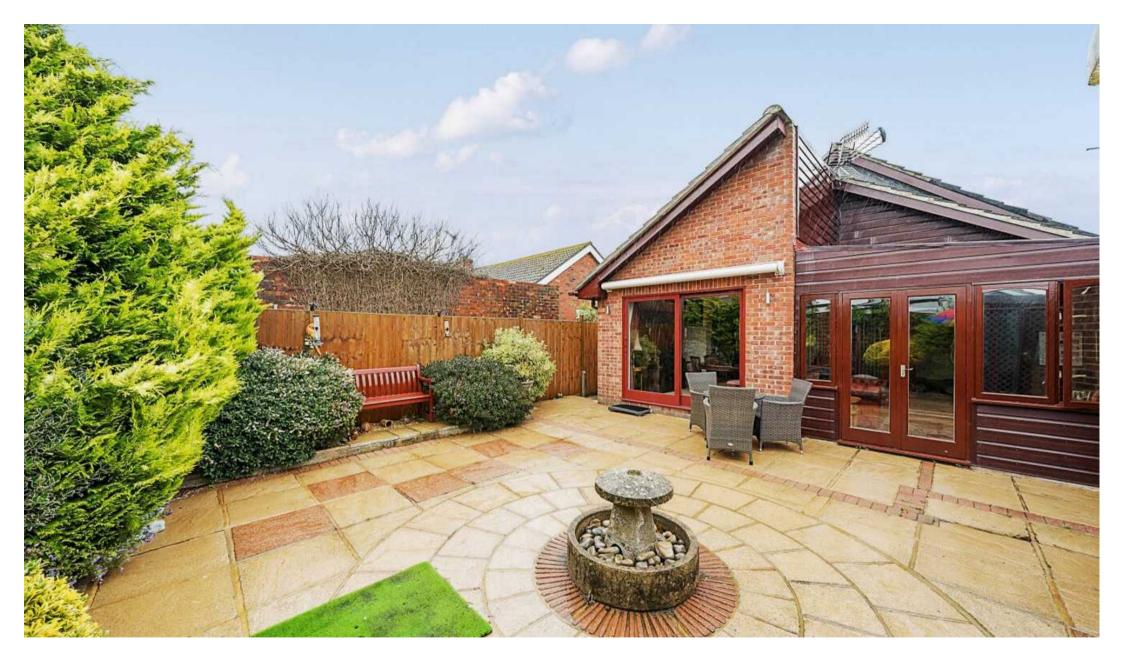

Outside, the property offers a single garage featuring an electrically operated door guaranteeing security as well as ease of access. Ample off-road parking for multiple vehicles ensures convenience for homeowners and guests alike, making coming and going a breeze. The patioed rear garden with charming shrubs and borders offers a pleasant retreat for outdoor activities or al fresco dining, providing a seamless indoor-outdoor living experience. The property's location close to the coast affords residents the luxury of seaside living, with all the amenities and attractions of the area easily accessible.

Council Tax band: D, Tenure: Freehold, EPC- D

- Four Bedroom Detached Chalet Bungalow
- No Forward Chain
- Located Close to the Coast
- Sea Views
- Living Room, Dining Room and Study
- Garage and Off Road Parking for Multiple Vehicles
- Patioed Rear Garden with Shrubs and Borders