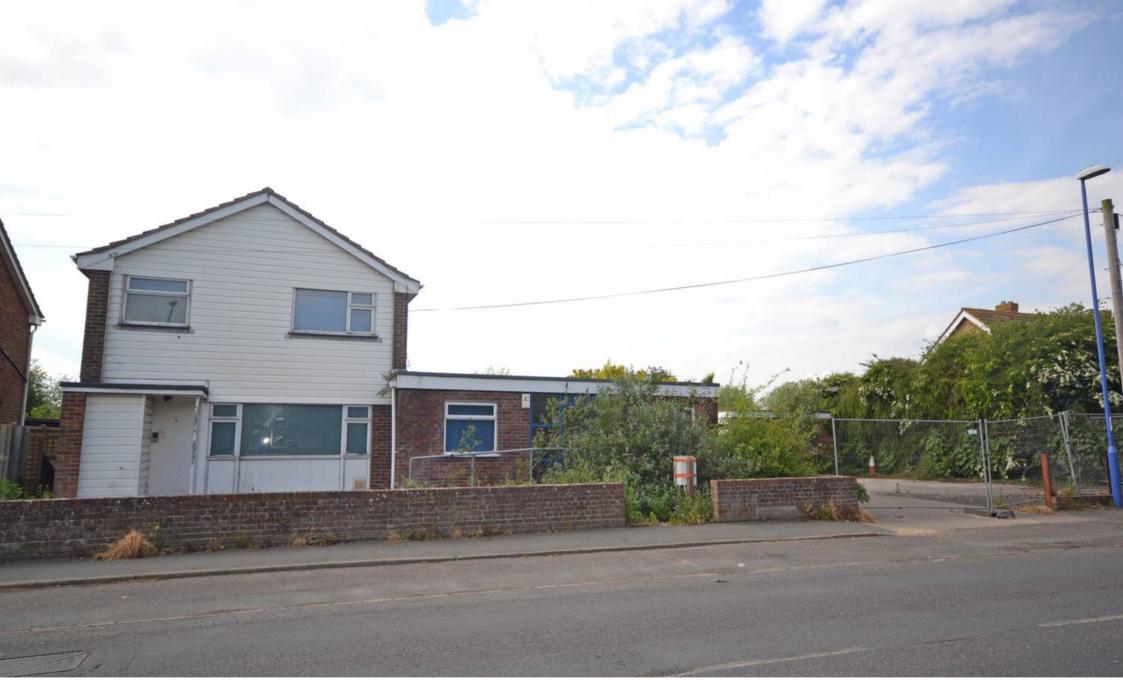

## Selsey Police Station 28 Chichester Road

Selsey, Chichester

A rare opportunity to purchase a development site in Selsey with full permission granted 22/01171/FUL to renovated the existing house and built 2 new detached houses. Additional previous planning granted under ref 20/1110/FUL (which has now lapsed) to redevelop the who site and build two pairs of semi detached family homes.

The site is the former Selsey police station located to the northern end of Selsey close to local Asda store, schools and other local amenities.

Council Tax band: C

Tenure: Freehold

EPC Energy Efficiency Rating: D

EPC Environmental Impact Rating:

- Re-development opportunity
- Full Planning Permission Granted 22/01171/FUL
- Located to the Northern end of Selsey
- Freehold Building Plot
- Detached house with 3 bedrooms
- House requires full renovation or removal
- 6 Garages & ample parking for a number of cars