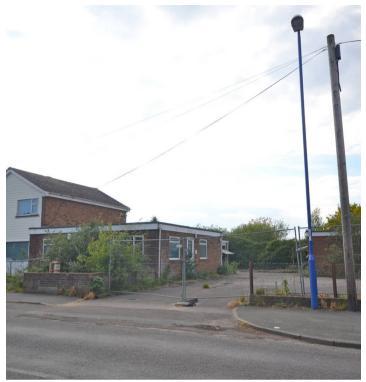

The site is the former Selsey police station located to the northern end of Selsey close to local Asda store, schools and other local amenities.

Council Tax band: C

Tenure: Freehold

EPC Energy Efficiency Rating: D

EPC Environmental Impact Rating:

- Re-development opportunity
- Full Planning Permission Granted 22/01171/FUL
- Located to the Northern end of Selsey
- Freehold Building Plot
- Detached house with 3 bedrooms
- House requires full renovation or removal
- 6 Garages & ample parking for a number of cars