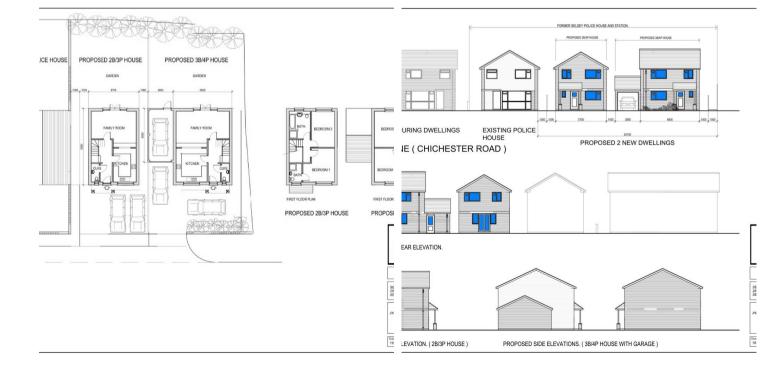

## Selsey Police Station 28 Chichester Road

Selsey, Chichester

A rare opportunity to purchase a development site in Selsey with full permission granted 22/01171/FUL to renovated the existing house and built 2 new detached houses. Additional previous planning granted under ref 20/1110/FUL (which has now lapsed) to redevelop the who site and build two pairs of semi detached family homes.

EPC Environmental Impact Rating:

- Re-development opportunity
- Full Planning Permission Granted 22/01171/FUL
- Located to the Northern end of Selsey
- Freehold Building Plot
- Detached house with 3 bedrooms
- House requires full renovation or removal
- 6 Garages & ample parking for a number of cars