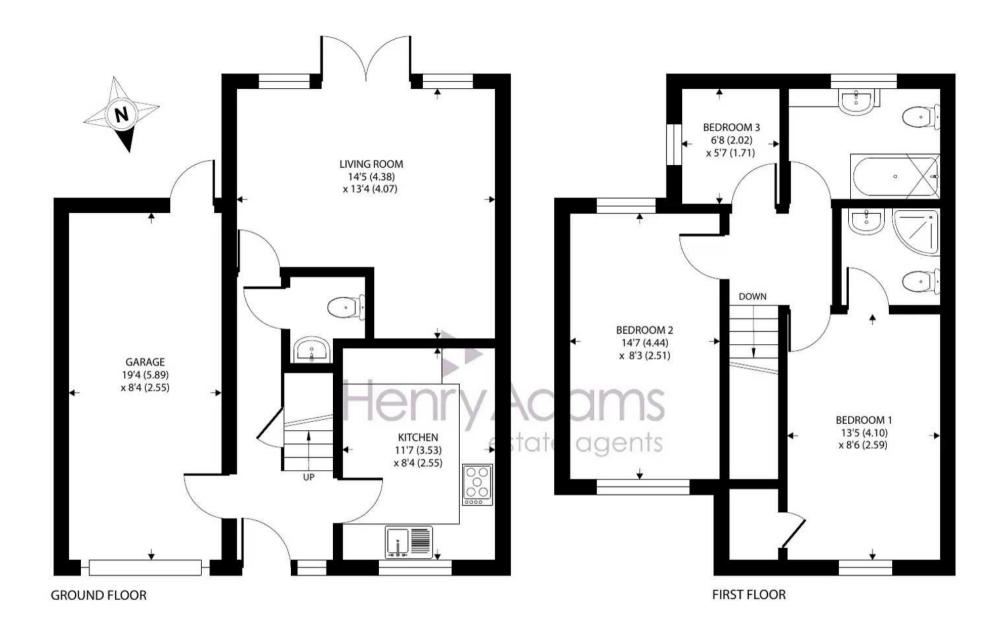

Approximate Area = 808 sq ft / 75 sq m Garage = 159 sq ft / 14.7 sq m Total = 967 sq ft / 89.7 sq m

For identification only - Not to scale