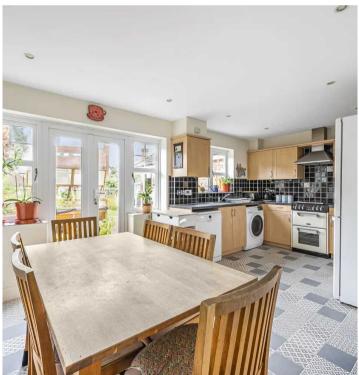

## 39 Hunnisett Close

Selsey, Chichester

Nestled in a sought-after location, this charming semi-detached townhouse offers spacious and versatile accommodation ideal for modern family living. Boasting four double bedrooms, including a guest bedroom with en-suite shower room, a delightful family bathroom, and a convenient cloakroom on the ground floor, this property is designed for comfort and functionality. The heart of the home is the impressive 18ft x 11ft kitchen breakfast room, perfect for hosting family gatherings or enjoying a quiet morning coffee. Throughout the property each room is well presented to create a welcoming atmosphere. In addition, the property benefits from a detached garage and a driveway, providing ample parking options for multiple vehicles.

- Semi detached townhouse
- Four double bedrooms
- Cloakroom, en-suite and family bathroom
- 18ft x 11ft kitchen breakfast room

Approximate Area = 1343 sq ft / 124.7 sq m Limited Use Area(s) = 47 sq ft / 4.3 sq m