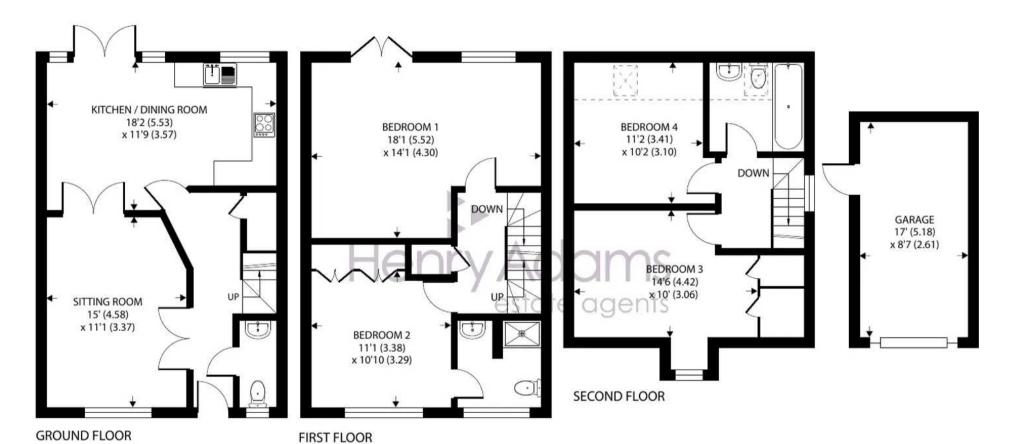

- Semi detached townhouse
- Four double bedrooms
- Cloakroom, en-suite and family bathroom
- 18ft x 11ft kitchen breakfast room

Approximate Area = 1343 sq ft / 124.7 sq m Limited Use Area(s) = 47 sq ft / 4.3 sq m

Garage = 146 sq ft / 13.5 sq m Total = 1536 sq ft / 142.5 sq m

For identification only - Not to scale