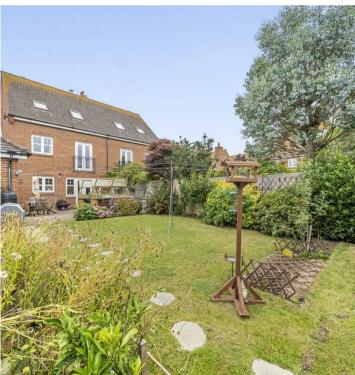

Stepping outside there is a larger than average garden, offering a tranquil retreat from the hustle and bustle of every-day life. The outside space is a haven of relaxation, mainly laid to lawn and complemented by paved seating areas, ideal for al fresco dining or simply unwinding in the fresh air. The garden features flower and shrub borders, adding a touch of natural beauty to the landscaped setting. With convenient side access to the driveway and a personal door leading to the garage, this outdoor space is as practical as it is picturesque. The driveway itself can accommodate two cars comfortably, ensuring that parking is never a concern for residents or guests. Discover a home that seamlessly blends indoor comfort with outdoor charm, offering a lifestyle of convenience and tranquillity in equal measure.