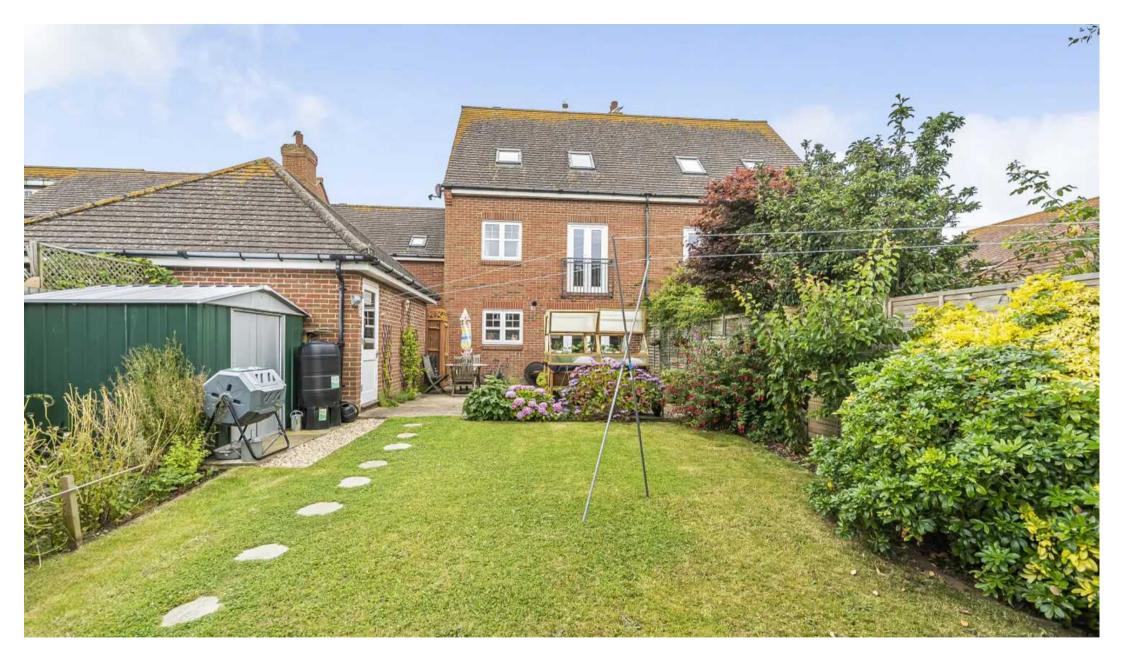

Stepping outside there is a larger than average garden, offering a tranquil retreat from the hustle and bustle of every-day life. The outside space is a haven of relaxation, mainly laid to lawn and complemented by paved seating areas, ideal for al fresco dining or simply unwinding in the fresh air. The garden features flower and shrub borders, adding a touch of natural beauty to the landscaped setting. With convenient side access to the driveway and a personal door leading to the garage, this outdoor space is as practical as it is picturesque. The driveway itself can accommodate two cars comfortably, ensuring that parking is never a concern for residents or guests. Discover a home that seamlessly blends indoor comfort with outdoor charm, offering a lifestyle of convenience and tranquillity in equal measure.