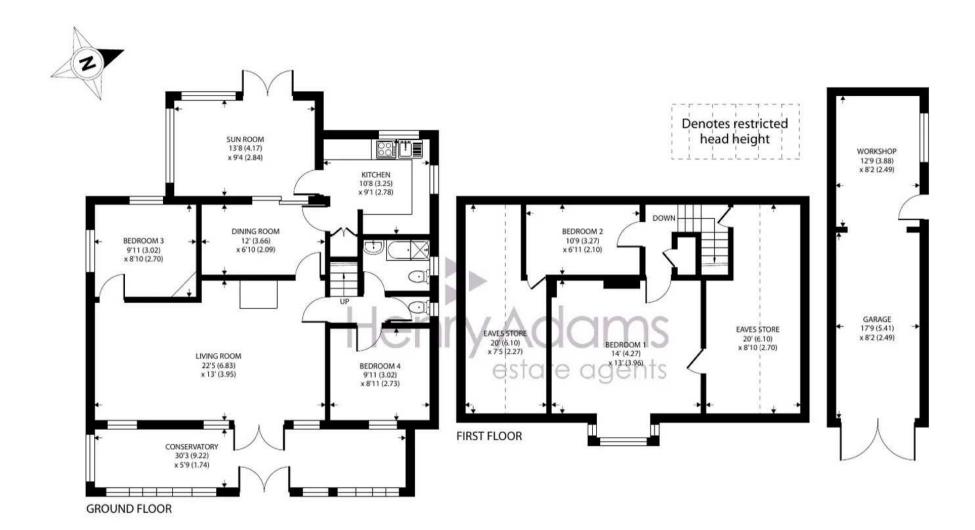

Approximate Area = 1435 sq ft / 133.3 sq mLimited Use Area(s) = 329 sq ft / 30.5 sq mGarage / Workshop = 256 sq ft / 23.7 sq mTotal = 2020 sq ft / 187.5 sq m

For identification only - Not to scale