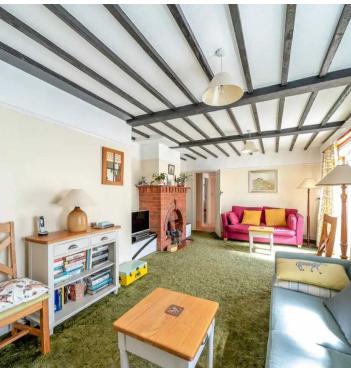

Boasting a thoughtful layout designed for comfortable living, this residence features four bedrooms thoughtfully divided between two on the ground floor and two on the first floor. The living and dining rooms provide space for relaxation and entertainment, while the home also offers a kitchen and sunroom overlooking the garden.

garden. EPC-tbc Council tax-D

Council Tax band: D

Tenure: Freehold

EPC Energy Efficiency Rating: E

EPC Environmental Impact Rating:

- Detached chalet style house
- Same ownership for the last 30 years
- Located within 400m of the beach
- Four bedrooms (2 ground floor and 2 1st floor)
- Living & dining rooms
- Kitchen & sun room
- Driveway for approximately 4 cars
- Detached garage with workshop/utility room on the rear
- Westerly facing garden