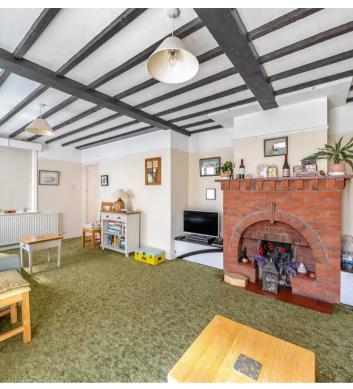

Boasting a thoughtful layout designed for comfortable living, this residence features four bedrooms thoughtfully divided between two on the ground floor and two on the first floor. The living and dining rooms provide space for relaxation and entertainment, while the home also offers a kitchen and sunroom overlooking the garden.

garden. EPC-tbc Council tax-D

Council Tax band: D

Tenure: Freehold

EPC Energy Efficiency Rating: E

EPC Environmental Impact Rating:

- Detached chalet style house
- Same ownership for the last 30 years
- Located within 400m of the beach
- Four bedrooms (2 ground floor and 2 1st floor)
- Living & dining rooms
- Kitchen & sun room
- Driveway for approximately 4 cars
- Detached garage with workshop/utility room on the rear
- Westerly facing garden