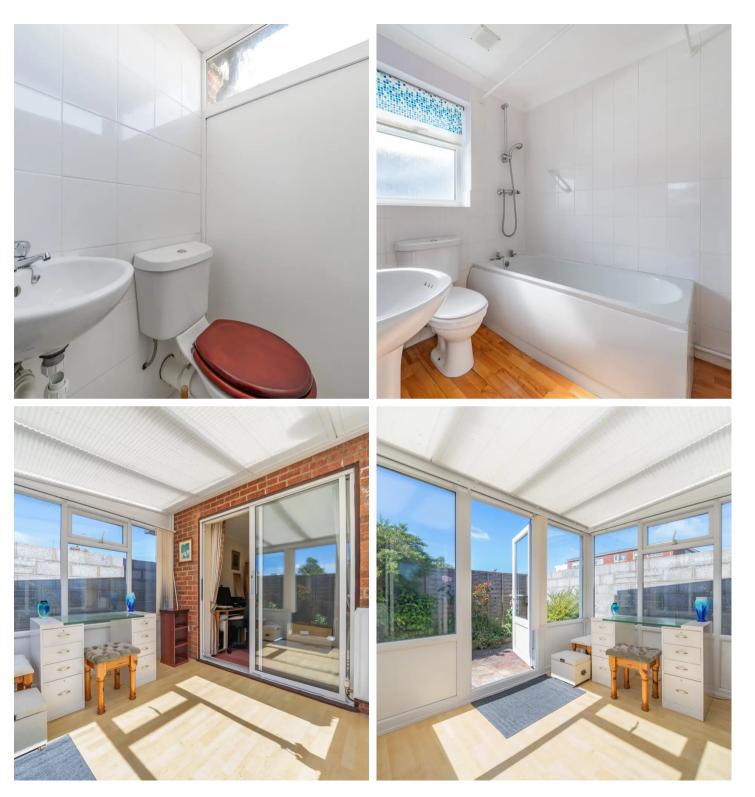

The living room, bathed in natural light, serves as the heart of the home while the kitchen provides the perfect setting for culinary creations, and a separate conservatory offers a delightful space for relaxation and direct access into the garden.

The accommodation further comprises a modern bathroom, ensuring convenience for all residents, with an additional en-suite cloakroom attached to the primary bedroom for added privacy and comfort. These well-thought-out features elevate the home's practicality.

- Detached bungalow in private cul-de-sac
- Two double bedrooms
- Conservatory
- Bathroom and additional en-suite cloakroom to bedroom one
- Located off the high street and close to amenities and bus route
- South facing low maintenance garden
- Driveway & garage