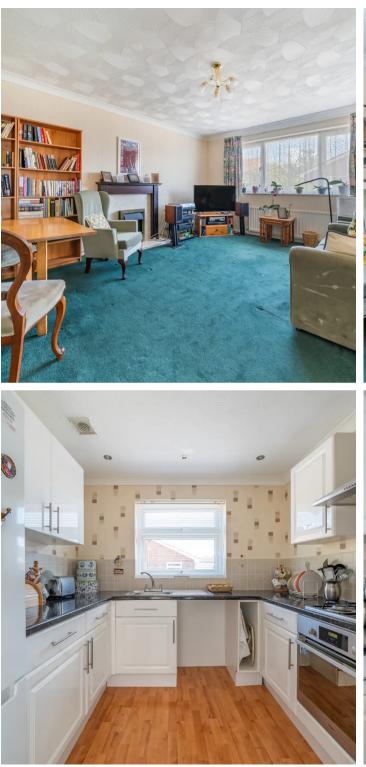

The living room, bathed in natural light, serves as the heart of the home while the kitchen provides the perfect setting for culinary creations, and a separate conservatory offers a delightful space for relaxation and direct access into the garden.

The accommodation further comprises a modern bathroom, ensuring convenience for all residents, with an additional en-suite cloakroom attached to the primary bedroom for added privacy and comfort. These well-thought-out features elevate the home's practicality.