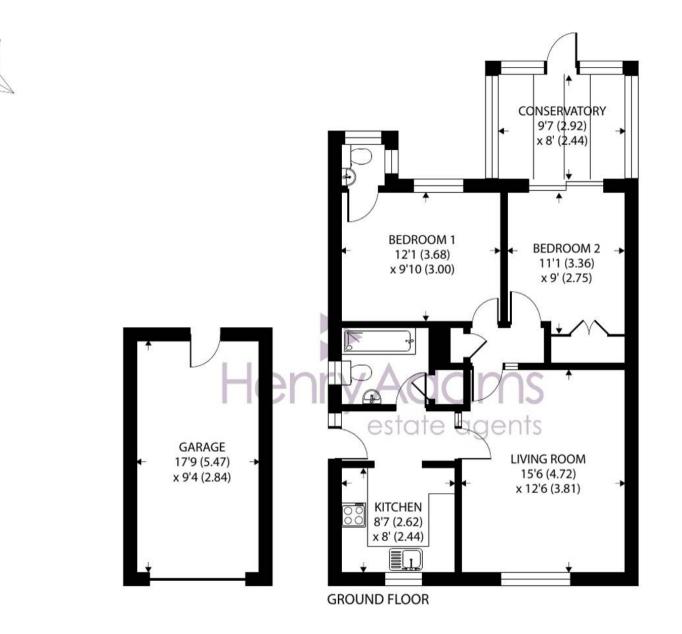

Approximate Area = 891 sq ft / 82.8 sq m (includes garage)

For identification only - Not to scale

N