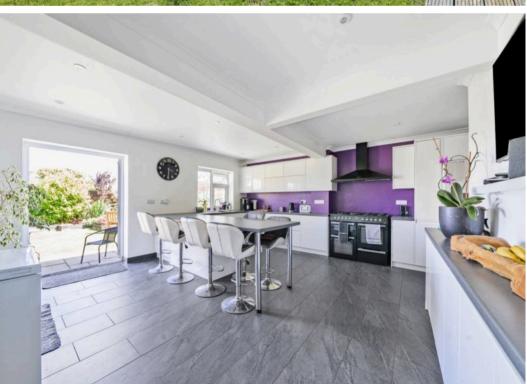

Currently arranged as a three-bedroom main home with an additional one-bedroom annexe, this property caters to a variety of lifestyle needs. The heart of the home lies within the impressive 17ft x 15ft kitchen breakfast room, providing a wonderful space for culinary delights and family gatherings alike. Two separate living rooms offer the luxury of distinct relaxation areas, while three bathrooms and two kitchens ensure convenience for all occupants.