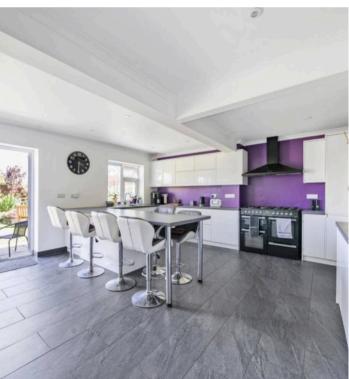

Currently arranged as a three-bedroom main home with an additional one-bedroom annexe, this property caters to a variety of lifestyle needs. The heart of the home lies within the impressive 17ft x 15ft kitchen breakfast room, providing a wonderful space for culinary delights and family gatherings alike. Two separate living rooms offer the luxury of distinct relaxation areas, while three bathrooms and two kitchens ensure convenience for all occupants.

EPC-D Council tax-E Council Tax band: E

Tenure: Freehold

EPC Energy Efficiency Rating: D

EPC Environmental Impact Rating:

- Detached chalet bungalow
- Spacious and flexible accommodation
- Generously sized family home with annexe options
- 17ft x 15ft kitchen breakfast room
- 2 living rooms, 3 bathrooms, 2 kitchens
- Gas central heating and underfloor heating
- Garden which wraps around 2 sides
- Off road parking 4 cars
- Cul-de-sac location close to amenities and schools