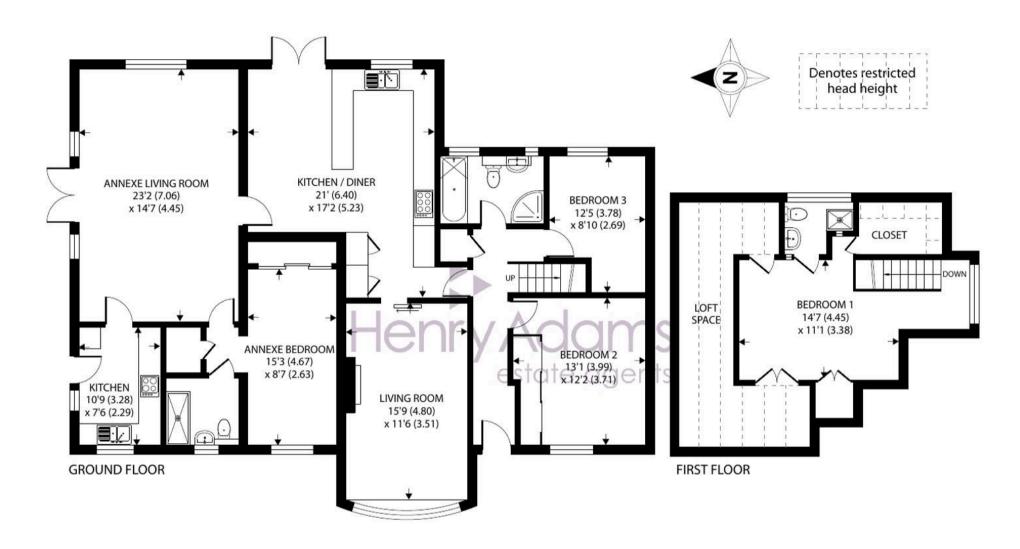

Whether you are looking to accommodate extended family members, generate rental income, or simply enjoy the flexibility of separate living spaces, this

Approximate Area = 1267 sq ft / 117.7 sq m Limited Use Area(s) = 205 sq ft / 19 sq m Annexe = 674 sq ft / 62.6 sq m Total = 2146 sq ft / 199.3 sq m

For identification only - Not to scale