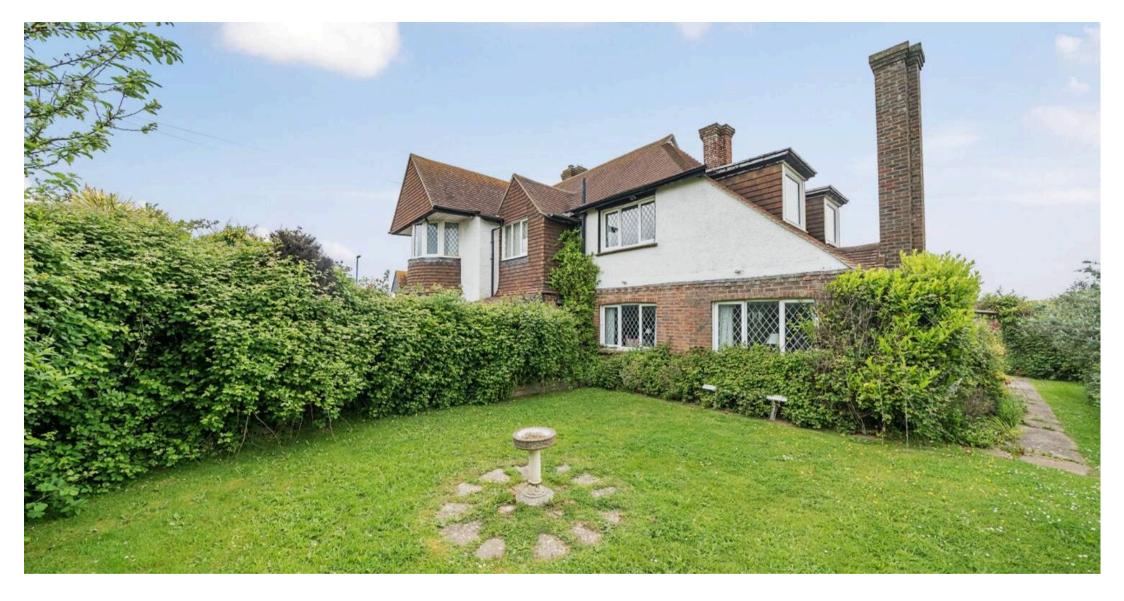

## Westerings, 6 Vincent Road

Selsey, Chichester

Situated in a desirable location on the western side of Selsey, this detached character home presents a unique opportunity for those seeking a blend of traditional charm and modern comfort. Boasting 5/6 generously proportioned bedrooms, this property exudes character features including wooden flooring, beamed & high ceilings and high skirtings. The heart of the home is the 20ft kitchen breakfast room perfect for both casual family meals and entertaining guests, complete with an Aga. In the living room there is a log burner and feature fireplaces in other rooms of the home. The property further benefits from a spacious living room, dining room, 2 cloakrooms, sun room, en-suite to the main bedroom and a family bathroom with separate wc, providing ample space & convenience for all your needs. With an 'in & out' gated driveway offering off-road parking for 5-6 cars, this home is sure to impress even with the need for modernisation.

- Detached character home
- 5/6 bedrooms
- Character features including wooden flooring, high ceilings & skirtings
- Aga, log burner & feature fireplaces
- Living & dining rooms
- 20ft Kitchen breakfast room
- 2 x cloakrooms, en-suite & family bathrooms
- 'In & out' gated driveway with off road parking for 5/6 cars
- Gardens wrap around 2 sides of the property