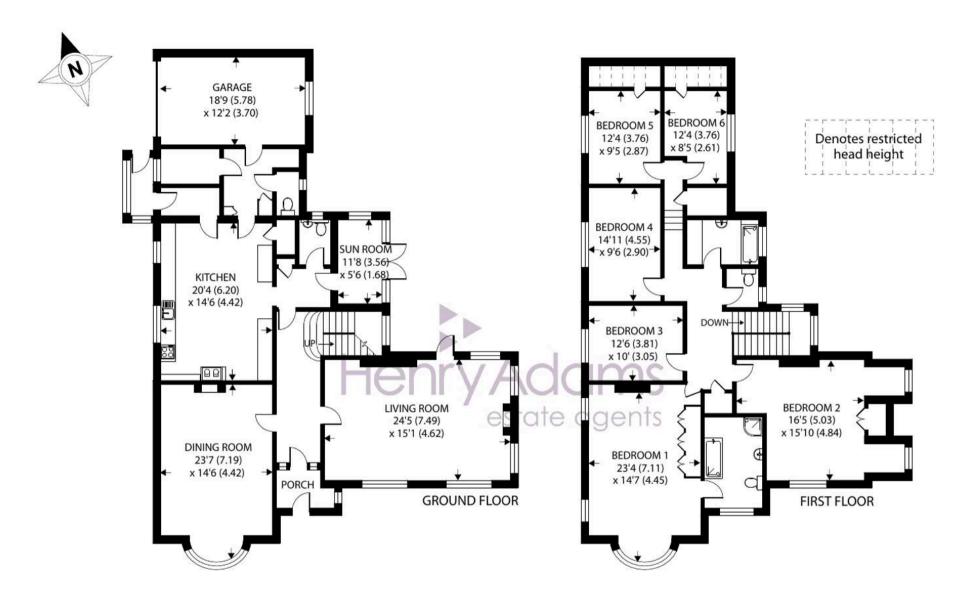

Approximate Area = 3217 sq ft / 298.8 sq m Limited Use Area(s) = 51 sq ft / 4.8 sq m Garage = 223 sq ft / 20.7 sq m Total = 3491 sq ft / 324.3 sq m

For identification only - Not to scale