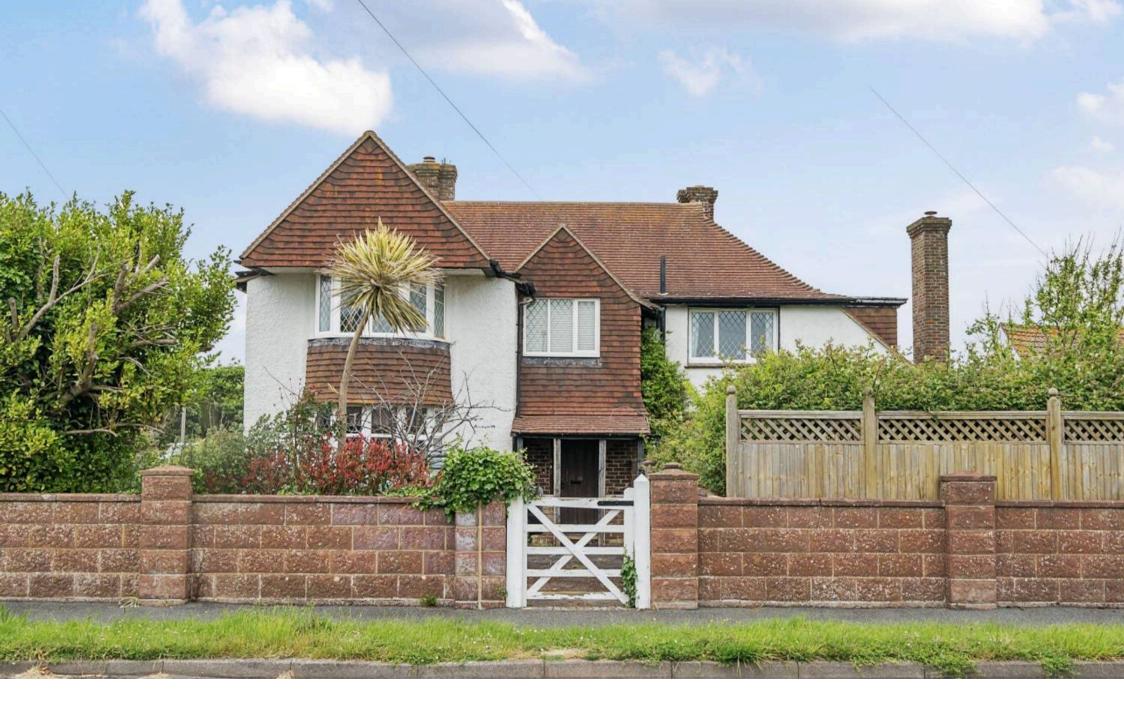

## Westerings, 6 Vincent Road

Selsey, Chichester

Situated in a desirable location on the western side of Selsey, this detached character home presents a unique opportunity for those seeking a blend of traditional charm and modern comfort. Boasting 5/6 generously proportioned bedrooms, this property exudes character features including wooden flooring, beamed & high ceilings and high skirtings. The heart of the home is the 20ft kitchen breakfast room perfect for both casual family meals and entertaining guests, complete with an Aga. In the living room there is a log burner and feature fireplaces in other rooms of the home. The property further benefits from a spacious living room, dining room, 2 cloakrooms, sun room, en-suite to the main bedroom and a family bathroom with separate wc, providing ample space & convenience for all your needs. With an 'in & out' gated driveway offering off-road parking for 5-6 cars, this home is sure to impress even with the need for modernisation.

- Detached character home
- 5/6 bedrooms
- Character features including wooden flooring, high ceilings & skirtings
- Aga, log burner & feature fireplaces
- Living & dining rooms
- 20ft Kitchen breakfast room
- 2 x cloakrooms, en-suite & family bathrooms
- 'In & out' gated driveway with off road parking for 5/6 cars
- Gardens wrap around 2 sides of the property