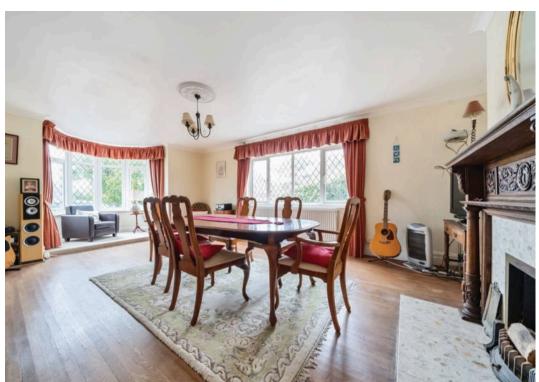

## Westerings, 6 Vincent Road

Selsey, Chichester

Situated in a desirable location on the western side of Selsey, this detached character home presents a unique opportunity for those seeking a blend of traditional charm and modern comfort. Boasting 5/6 generously proportioned bedrooms, this property exudes character features including wooden flooring, beamed & high ceilings and high skirtings. The heart of the home is the 20ft kitchen breakfast room perfect for both casual family meals and entertaining guests, complete with an Aga. In the living room there is a log burner and feature fireplaces in other rooms of the home. The property further benefits from a spacious living room, dining room, 2 cloakrooms, sun room, en-suite to the main bedroom and a family bathroom with separate wc, providing ample space & convenience for all your needs. With an 'in & out' gated driveway offering off-road parking for 5-6 cars, this home is sure to impress even with the need for modernisation.

- Detached character home
- 5/6 bedrooms
- Character features including wooden flooring, high ceilings & skirtings
- Aga, log burner & feature fireplaces
- Living & dining rooms
- 20ft Kitchen breakfast room
- 2 x cloakrooms, en-suite & family bathrooms
- 'In & out' gated driveway with off road parking for 5/6 cars
- Gardens wrap around 2 sides of the property