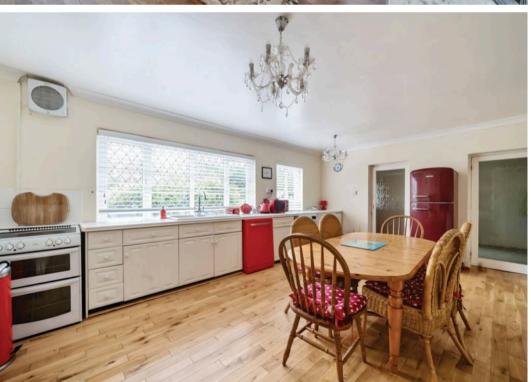

## Westerings, 6 Vincent Road

Selsey, Chichester

Situated in a desirable location on the western side of Selsey, this detached character home presents a unique opportunity for those seeking a blend of traditional charm and modern comfort. Boasting 5/6 generously proportioned bedrooms, this property exudes character features including wooden flooring, beamed & high ceilings and high skirtings. The heart of the home is the 20ft kitchen breakfast room perfect for both casual family meals and entertaining guests, complete with an Aga. In the living room there is a log burner and feature fireplaces in other rooms of the home. The property further benefits from a spacious living room, dining room, 2 cloakrooms, sun room, en-suite to the main bedroom and a family bathroom with separate wc, providing ample space & convenience for all your needs. With an 'in & out' gated driveway offering off-road parking for 5-6 cars, this home is sure to impress even with the need for modernisation.

- Detached character home
- 5/6 bedrooms
- Character features including wooden flooring, high ceilings & skirtings
- Aga, log burner & feature fireplaces
- Living & dining rooms
- 20ft Kitchen breakfast room
- 2 x cloakrooms, en-suite & family bathrooms
- 'In & out' gated driveway with off road parking for 5/6 cars
- Gardens wrap around 2 sides of the property