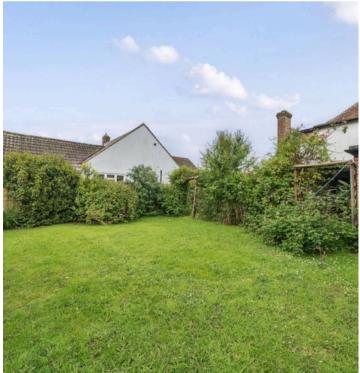

## Westerings, 6 Vincent Road

Selsey, Chichester

Situated in a desirable location on the western side of Selsey, this detached character home presents a unique opportunity for those seeking a blend of traditional charm and modern comfort. Boasting 5/6 generously proportioned bedrooms, this property exudes character features including wooden flooring, beamed & high ceilings and high skirtings. The heart of the home is the 20ft kitchen breakfast room perfect for both casual family meals and entertaining guests, complete with an Aga. In the living room there is a log burner and feature fireplaces in other rooms of the home. The property further benefits from a spacious living room, dining room, 2 cloakrooms, sun room, en-suite to the main bedroom and a family bathroom with separate wc, providing ample space & convenience for all your needs. With an 'in & out' gated driveway offering off-road parking for 5-6 cars, this home is sure to impress even with the need for modernisation.

- Detached character home
- 5/6 bedrooms
- Character features including wooden flooring, high ceilings & skirtings
- Aga, log burner & feature fireplaces
- Living & dining rooms
- 20ft Kitchen breakfast room
- 2 x cloakrooms, en-suite & family bathrooms
- 'In & out' gated driveway with off road parking for 5/6 cars
- Gardens wrap around 2 sides of the property