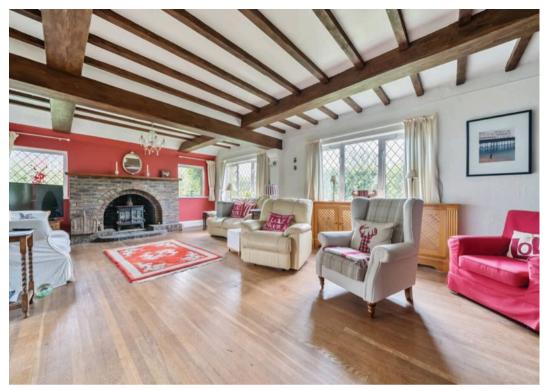

## Westerings, 6 Vincent Road

Selsey, Chichester

Situated in a desirable location on the western side of Selsey, this detached character home presents a unique opportunity for those seeking a blend of traditional charm and modern comfort. Boasting 5/6 generously proportioned bedrooms, this property exudes character features including wooden flooring, beamed & high ceilings and high skirtings. The heart of the home is the 20ft kitchen breakfast room perfect for both casual family meals and entertaining guests, complete with an Aga. In the living room there is a log burner and feature fireplaces in other rooms of the home. The property further benefits from a spacious living room, dining room, 2 cloakrooms, sun room, en-suite to the main bedroom and a family bathroom with separate wc, providing ample space & convenience for all your needs. With an 'in & out' gated driveway offering off-road parking for 5-6 cars, this home is sure to impress even with the need for modernisation.

- Detached character home
- 5/6 bedrooms
- Character features including wooden flooring, high ceilings & skirtings
- Aga, log burner & feature fireplaces
- Living & dining rooms
- 20ft Kitchen breakfast room
- 2 x cloakrooms, en-suite & family bathrooms
- 'In & out' gated driveway with off road parking for 5/6 cars
- Gardens wrap around 2 sides of the property