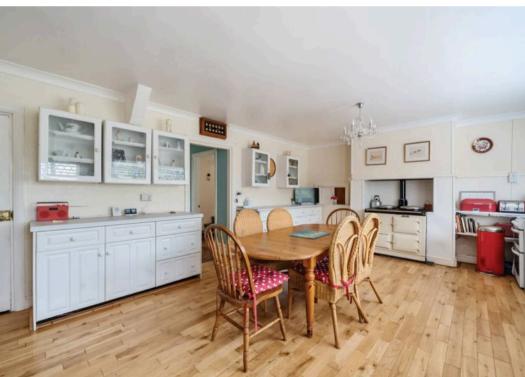

## Westerings, 6 Vincent Road

Selsey, Chichester

Situated in a desirable location on the western side of Selsey, this detached character home presents a unique opportunity for those seeking a blend of traditional charm and modern comfort. Boasting 5/6 generously proportioned bedrooms, this property exudes character features including wooden flooring, beamed & high ceilings and high skirtings. The heart of the home is the 20ft kitchen breakfast room perfect for both casual family meals and entertaining guests, complete with an Aga. In the living room there is a log burner and feature fireplaces in other rooms of the home. The property further benefits from a spacious living room, dining room, 2 cloakrooms, sun room, en-suite to the main bedroom and a family bathroom with separate wc, providing ample space & convenience for all your needs. With an 'in & out' gated driveway offering off-road parking for 5-6 cars, this home is sure to impress even with the need for modernisation.

- Detached character home
- 5/6 bedrooms
- Character features including wooden flooring, high ceilings & skirtings
- Aga, log burner & feature fireplaces
- Living & dining rooms
- 20ft Kitchen breakfast room
- 2 x cloakrooms, en-suite & family bathrooms
- 'In & out' gated driveway with off road parking for 5/6 cars
- Gardens wrap around 2 sides of the property