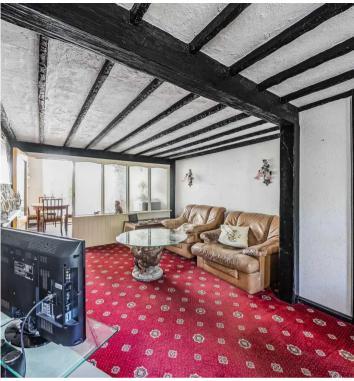

Spanning generously across four bedrooms and three reception rooms, this charming property boasts ample living space for a growing family or those looking to entertain. In addition to the living areas, the home features two bathrooms and a convenient cloakroom, ensuring both functionality and comfort for its occupants.

While the property requires updating and modernisation, the character features throughout are sure to captivate. Wooden flooring, beamed ceilings, and built-in display cupboards add a touch of rustic elegance, underscoring the historical significance of this special abode.