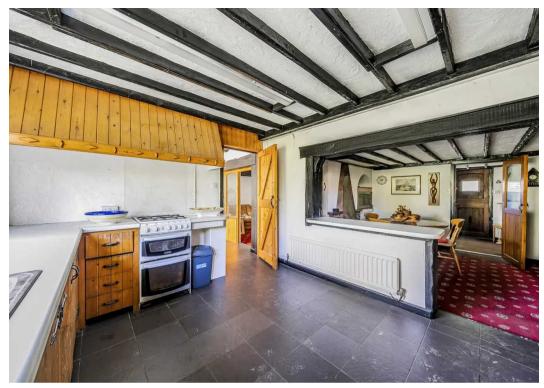

While the property requires updating and modernisation, the character features throughout are sure to captivate. Wooden flooring, beamed ceilings, and built-in display cupboards add a touch of rustic elegance, underscoring the historical significance of this special abode.