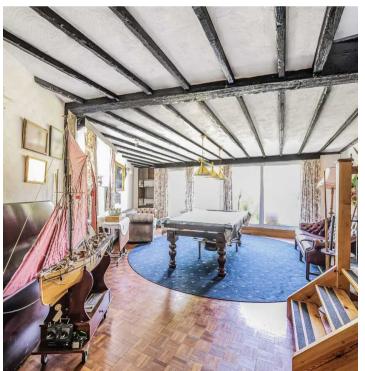

Spanning generously across four bedrooms and three reception rooms, this charming property boasts ample living space for a growing family or those looking to entertain. In addition to the living areas, the home features two bathrooms and a convenient cloakroom, ensuring both functionality and comfort for its occupants.

While the property requires updating and modernisation, the character features throughout are sure to captivate. Wooden flooring, beamed ceilings, and built-in display cupboards add a touch of rustic elegance, underscoring the historical significance of this special abode.