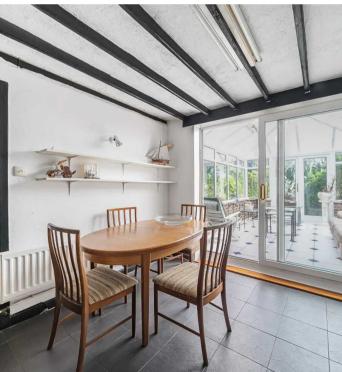

Spanning generously across four bedrooms and three reception rooms, this charming property boasts ample living space for a growing family or those looking to entertain. In addition to the living areas, the home features two bathrooms and a convenient cloakroom, ensuring both functionality and comfort for its occupants.

While the property requires updating and modernisation, the character features throughout are sure to captivate. Wooden flooring, beamed ceilings, and built-in display cupboards add a touch of rustic elegance, underscoring the historical significance of this special abode.