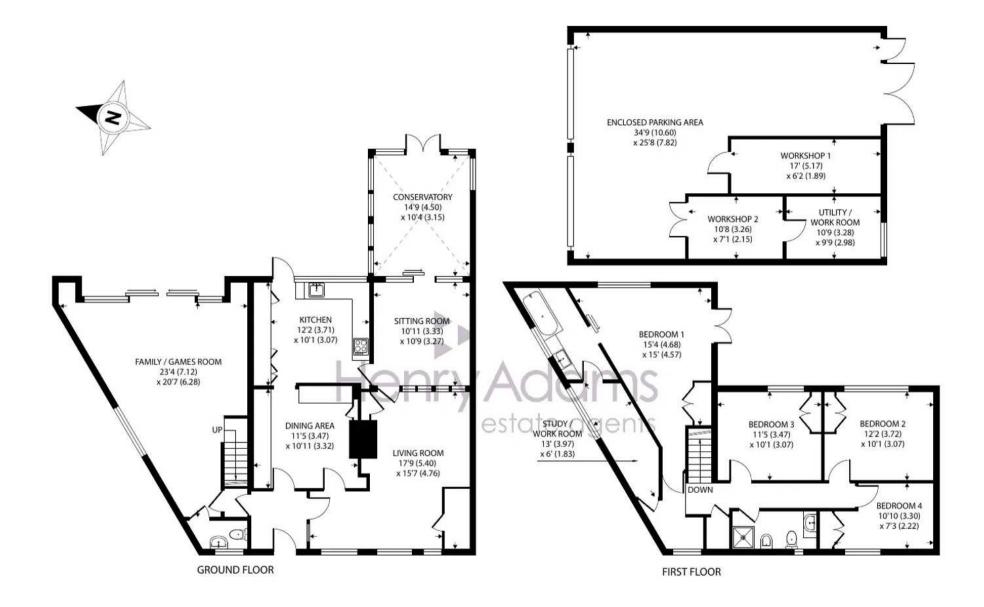

Council Tax: D, Freehold, EPC: D

Approximate Area = 2172 sq ft / 201.8 sq m Garage = 881 sq ft / 81.8 sq m Total = 3053 sq ft / 283.6 sq m

For identification only - Not to scale