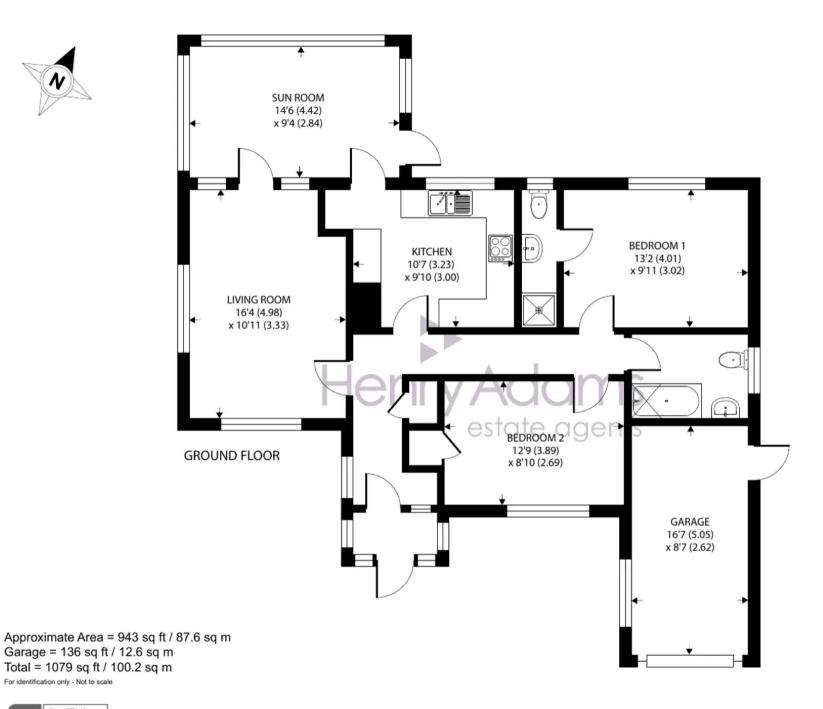

## 4 Latham Road

Selsey, Chichester

Nestled within a sought-after position, this wellpresented detached bungalow offers comfortable living. Boasting two double bedrooms, a living room complemented by a delightful sunroom, and a modern kitchen, this property provides plenty of space for relaxation and entertainment. The addition of an ensuite shower room connected to the main bedroom ensures convenience to the occupants while the additional bathroom offers practicality for every-day living. The property has gas central heating, double glazing and spray foam insulation in the loft space. Residents can benefit from a driveway with space for a couple of cars and a garage. The south-facing garden offers a serene outdoor escape, perfect for enjoying the sunshine and al fresco dining. Located in close proximity to the high street and a convenient bus route you can leave the car at home if needing to head out for a pint of milk. This property presents a perfect blend of tranquillity and accessibility for the discerning homeowner. The south-facing garden offers a serene outdoor escape, perfect for enjoying the sunshine and al fresco dining. Located in close proximity to the high street and a convenient bus route you can leave the car at home if needing to head out for a pint of milk. This property presents a perfect blend of tranquillity and accessibility for the discerning homeowner.

## Selsey, Chichester

This detached bungalow features 2 double bedrooms, a living room with a sunroom, modern kitchen, en-suite, and additional bathroom. The property includes a driveway, garage, south-facing garden, and is conveniently located near amenities. EPC-tbc, Council tax-D

Council Tax band: D

Tenure: Freehold

EPC Energy Efficiency Rating: D

- Well presented detached bungalow
- Two double bedrooms
- Living room & sun room
- Kitchen
- En-suite shower room to bedroom one
- Driveway & garage
- South facing garden
- Close to the high street and bus route
- No onward chain