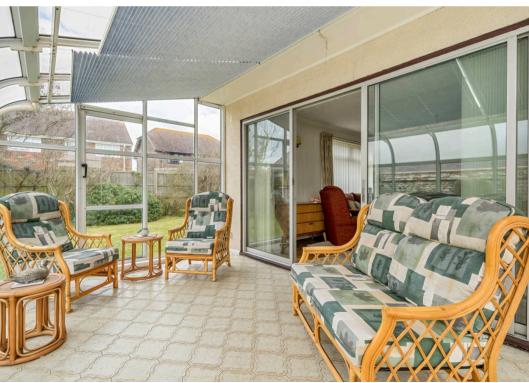

Stepping through the front door into the entrance hallway, which is adorned with parquet flooring, access to the principle rooms can be found. These include the kitchen which has space for a table, dining room, cloakroom and the living room - which also benefits from parquet flooring. There is also a south facing conservatory that adjoins the living room that is 22ft in length. On the first floor, the four double bedrooms can be found. Three of the bedrooms have access to the 22ft long south facing balcony that benefits from sea views. There is also a bathroom on this floor.