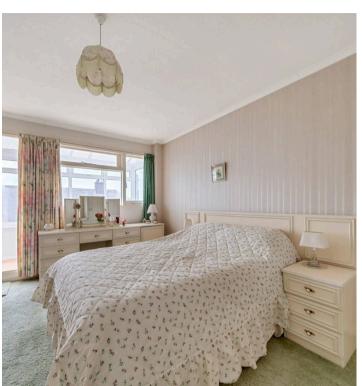

Stepping through the front door into the entrance hallway, which is adorned with parquet flooring, access to the principle rooms can be found. These include the kitchen which has space for a table, dining room, cloakroom and the living room - which also benefits from parquet flooring. There is also a south facing conservatory that adjoins the living room that is 22ft in length. On the first floor, the four double bedrooms can be found. Three of the bedrooms have access to the 22ft long south facing balcony that benefits from sea views. There is also a bathroom on this floor.