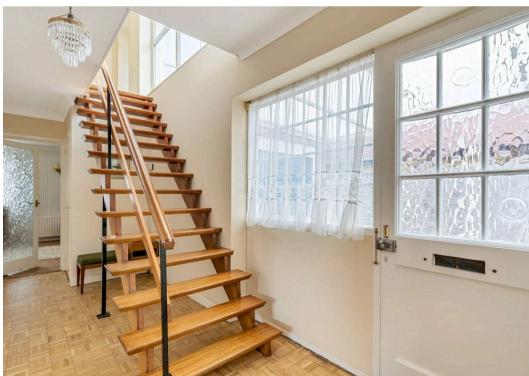

Stepping through the front door into the entrance hallway, which is adorned with parquet flooring, access to the principle rooms can be found. These include the kitchen which has space for a table, dining room, cloakroom and the living room - which also benefits from parquet flooring. There is also a south facing conservatory that adjoins the living room that is 22ft in length. On the first floor, the four double bedrooms can be found. Three of the bedrooms have access to the 22ft long south facing balcony that benefits from sea views. There is also a bathroom on this floor.