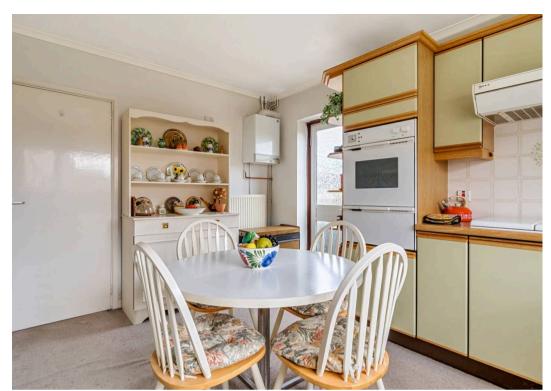

Stepping through the front door into the entrance hallway, which is adorned with parquet flooring, access to the principle rooms can be found. These include the kitchen which has space for a table, dining room, cloakroom and the living room - which also benefits from parquet flooring. There is also a south facing conservatory that adjoins the living room that is 22ft in length. On the first floor, the four double bedrooms can be found. Three of the bedrooms have access to the 22ft long south facing balcony that benefits from sea views. There is also a bathroom on this floor.