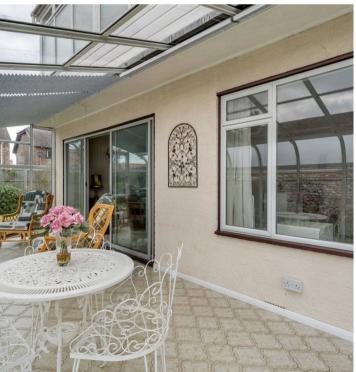

Stepping through the front door into the entrance hallway, which is adorned with parquet flooring, access to the principle rooms can be found. These include the kitchen which has space for a table, dining room, cloakroom and the living room - which also benefits from parquet flooring. There is also a south facing conservatory that adjoins the living room that is 22ft in length. On the first floor, the four double bedrooms can be found. Three of the bedrooms have access to the 22ft long south facing balcony that benefits from sea views. There is also a bathroom on this floor.