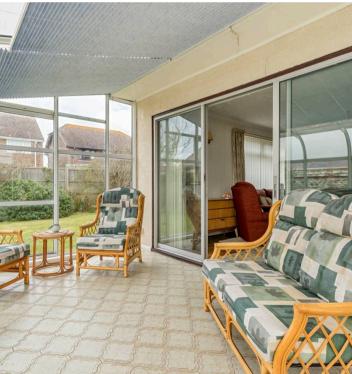

Stepping through the front door into the entrance hallway, which is adorned with parquet flooring, access to the principle rooms can be found. These include the kitchen which has space for a table, dining room, cloakroom and the living room - which also benefits from parquet flooring. There is also a south facing conservatory that adjoins the living room that is 22ft in length. On the first floor, the four double bedrooms can be found. Three of the bedrooms have access to the 22ft long south facing balcony that benefits from sea views. There is also a bathroom on this floor.

## 3 Woodland Road

Selsey, Chichester

Brought to market with NO FORWARD CHAIN is this DETACHED HOUSE. Features include: FOUR DOUBLE BEDROOMS, ENCLOSED BALCONY with SEA VIEWS, GARAGE, OFF ROAD PARKING and a CONSERVATORY. EPC-C