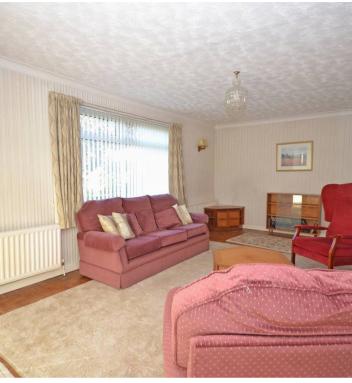

Stepping through the front door into the entrance hallway, which is adorned with parquet flooring, access to the principle rooms can be found. These include the kitchen which has space for a table, dining room, cloakroom and the living room - which also benefits from parquet flooring. There is also a south facing conservatory that adjoins the living room that is 22ft in length. On the first floor, the four double bedrooms can be found. Three of the bedrooms have access to the 22ft long south facing balcony that benefits from sea views. There is also a bathroom on this floor.