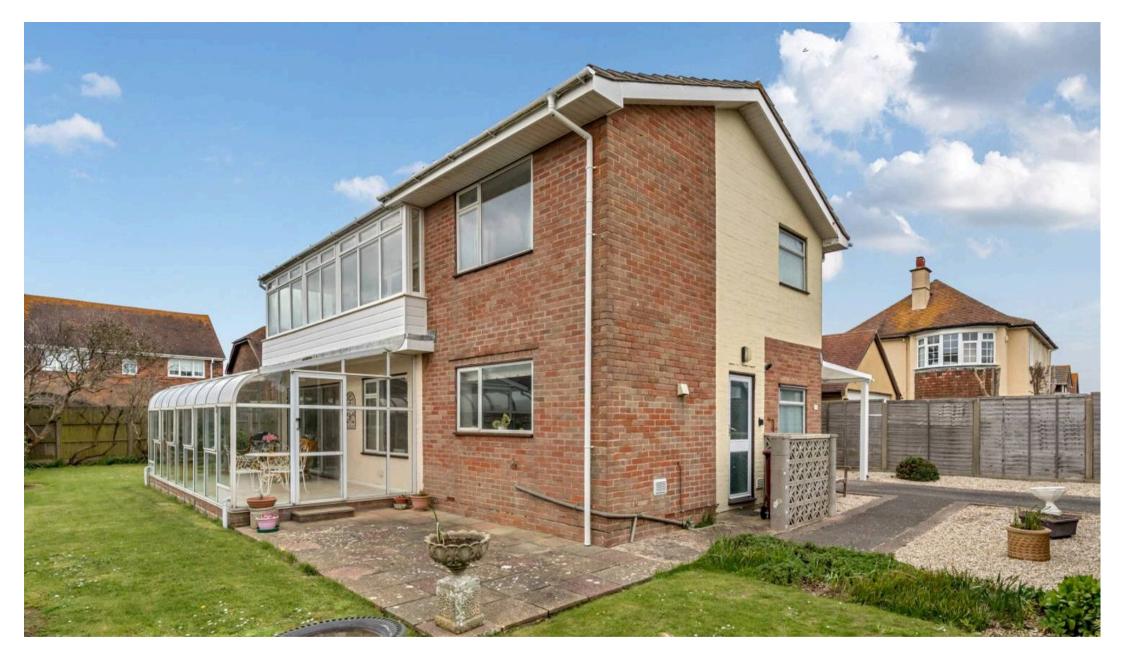

## 3 Woodland Road

Selsey, Chichester

Located to the south of Selsey on a quiet and desirable road that's within 110m of the seafront as the crow flies is this charming detached house, offered for sale with no forward chain. EPC-C, Council Tax Band-F.

Externally, the property benefits from covered off road parking for one car, additional off road parking and a garage. The garden wraps around the whole house which ensures that sunshine is enjoyed throughout every stage of the day. Various flower beds are present too along with sections of gravel, patio and turfed lawn.

## 3 Woodland Road

Selsey, Chichester

Brought to market with NO FORWARD CHAIN is this DETACHED HOUSE. Features include: FOUR DOUBLE BEDROOMS, ENCLOSED BALCONY with SEA VIEWS, GARAGE, OFF ROAD PARKING and a CONSERVATORY. EPC-C