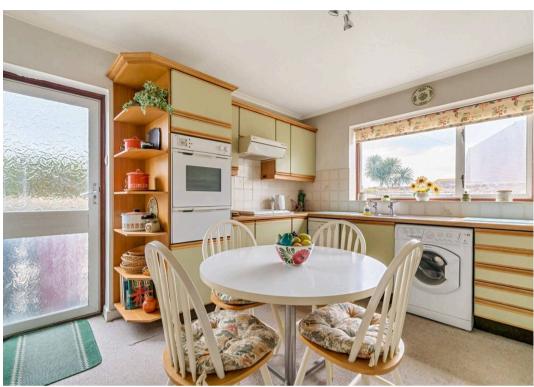

Stepping through the front door into the entrance hallway, which is adorned with parquet flooring, access to the principle rooms can be found. These include the kitchen which has space for a table, dining room, cloakroom and the living room - which also benefits from parquet flooring. There is also a south facing conservatory that adjoins the living room that is 22ft in length. On the first floor, the four double bedrooms can be found. Three of the bedrooms have access to the 22ft long south facing balcony that benefits from sea views. There is also a bathroom on this floor.