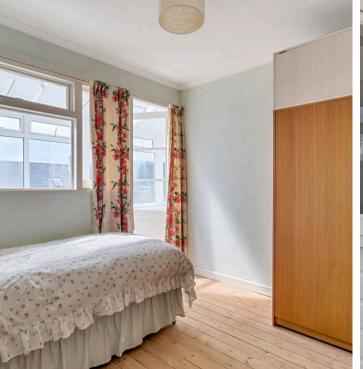

Stepping through the front door into the entrance hallway, which is adorned with parquet flooring, access to the principle rooms can be found. These include the kitchen which has space for a table, dining room, cloakroom and the living room - which also benefits from parquet flooring. There is also a south facing conservatory that adjoins the living room that is 22ft in length. On the first floor, the four double bedrooms can be found. Three of the bedrooms have access to the 22ft long south facing balcony that benefits from sea views. There is also a bathroom on this floor.