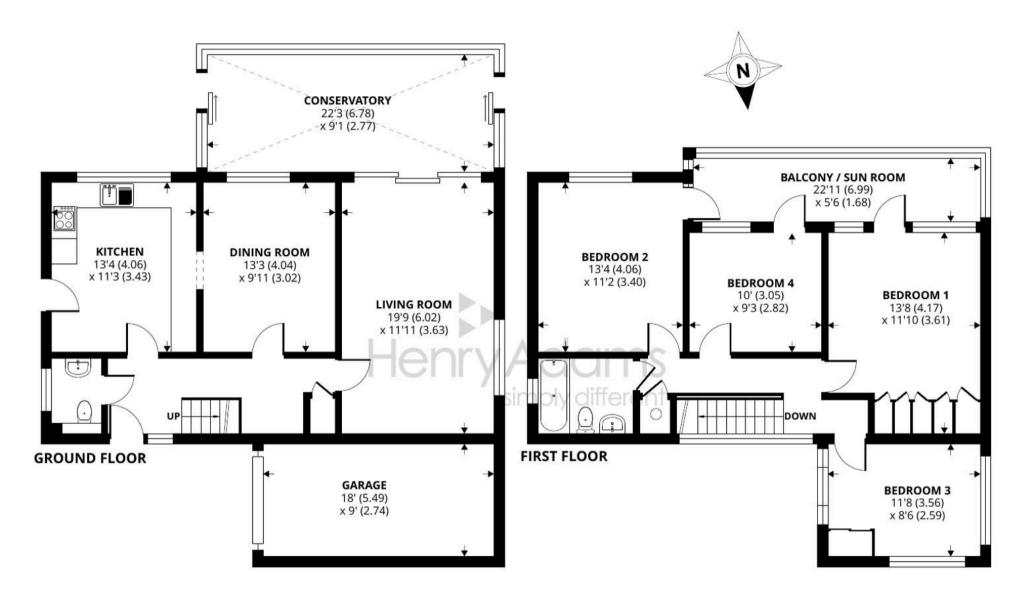

## 3 Woodland Road, Selsey, Chichester

Approximate Area = 1923 sq ft / 178.6 sq m (includes garage)
For identification only - Not to scale