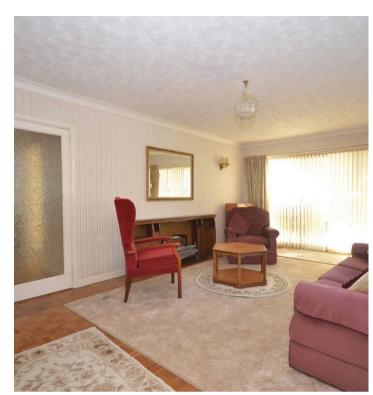

Stepping through the front door into the entrance hallway, which is adorned with parquet flooring, access to the principle rooms can be found. These include the kitchen which has space for a table, dining room, cloakroom and the living room - which also benefits from parquet flooring. There is also a south facing conservatory that adjoins the living room that is 22ft in length. On the first floor, the four double bedrooms can be found. Three of the bedrooms have access to the 22ft long south facing balcony that benefits from sea views. There is also a bathroom on this floor.