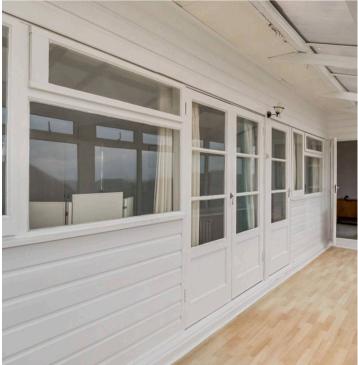

Stepping through the front door into the entrance hallway, which is adorned with parquet flooring, access to the principle rooms can be found. These include the kitchen which has space for a table, dining room, cloakroom and the living room - which also benefits from parquet flooring. There is also a south facing conservatory that adjoins the living room that is 22ft in length. On the first floor, the four double bedrooms can be found. Three of the bedrooms have access to the 22ft long south facing balcony that benefits from sea views. There is also a bathroom on this floor.