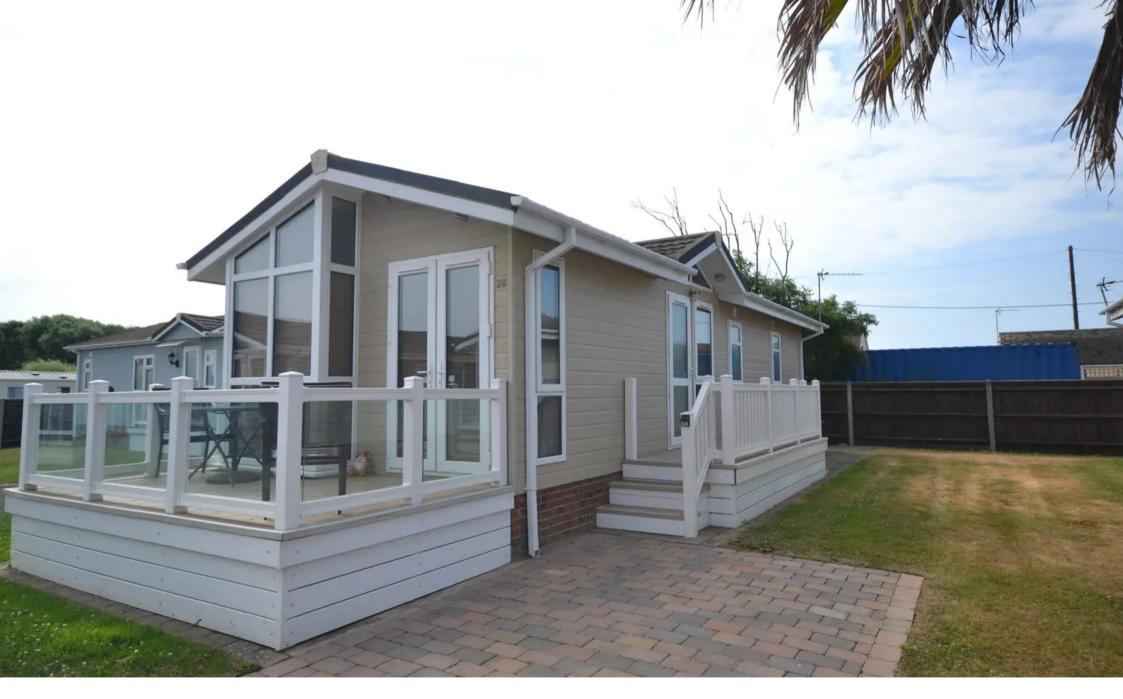

## 28 Pebble Beach Park, Warners Lane

Selsey, Chichester

Pebble Beach Holiday Park is a quiet, exclusive and gated holiday park located to the north of Selsey and with all lodges being privately owned there is no worry of who might be staying nearby! This 'Stately Arundel' model is 38' x 12'6" with the main living areas being open plan with a kitchen dining area - the kitchen enjoying an integrated fridge and a washing machine.

Externally the lodge has its own block paved parking space (due to be changed to Tarmac) and seating area to the rear with a large metal storage shed. Other features include gas heating to radiators & double glazing throughout. The lodge is being sold with the remainder of a 50 year license (41 years currently left) and can be used between 1st March to 7th January the following year, with onsite amenities including a children's play area & 24 hour CCTV.

- Stylish Holiday Park Home
- On A Private Gated Park
- 10 Months Usage
- Two Bedrooms
- En-suite W.C and Family Shower Room
- Open Plan Living Space
- Parking For One Car