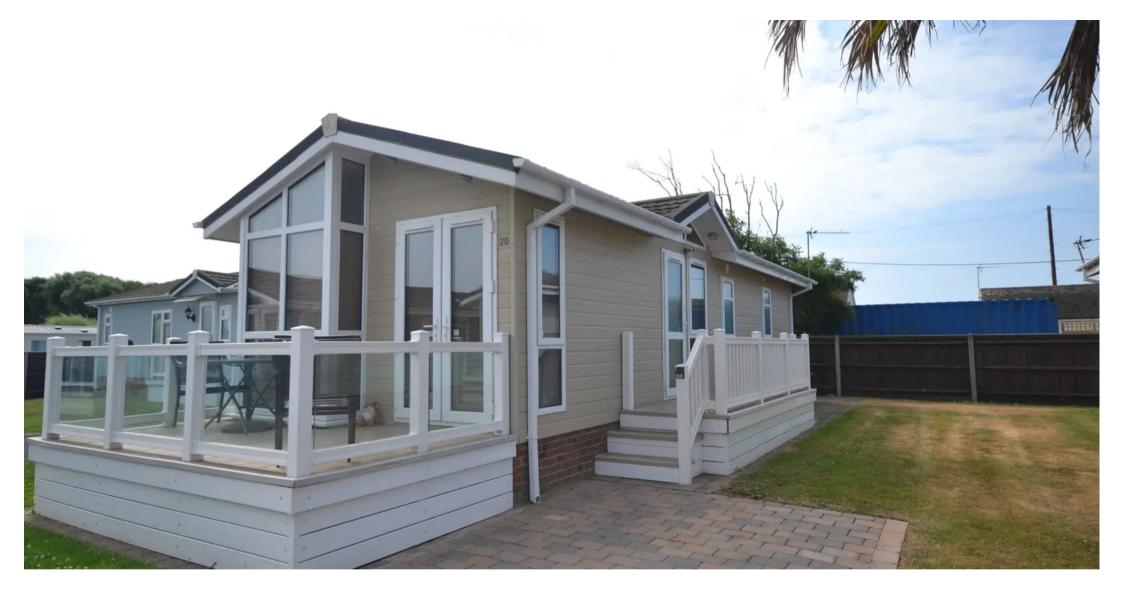

## 28 Pebble Beach Park, Warners Lane

Selsey, Chichester

Pebble Beach Holiday Park is a quiet, exclusive and gated holiday park located to the north of Selsey and with all lodges being privately owned there is no worry of who might be staying nearby! This 'Stately Arundel' model is 38' x 12'6" with the main living areas being open plan with a kitchen dining area - the kitchen enjoying an integrated fridge and a washing machine.

Externally the lodge has its own block paved parking space (due to be changed to Tarmac) and seating area to the rear with a large metal storage shed. Other features include gas heating to radiators & double glazing throughout. The lodge is being sold with the remainder of a 50 year license (41 years currently left) and can be used between 1st March to 7th January the following year, with onsite amenities including a children's play area & 24 hour CCTV.