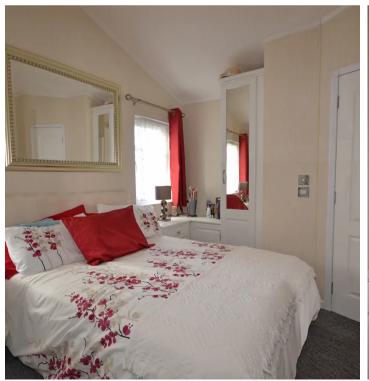

The living area has a feature fireplace and double glazed French doors opening to a 2nd front facing enclosed veranda. An inner hallway provides access to both bedrooms, with built in wardrobes and shower room, the main bedroom also enjoys an en-suite cloakroom.

- Stylish Holiday Park Home
- On A Private Gated Park
- 10 Months Usage
- Two Bedrooms
- En-suite W.C and Family Shower Room
- Open Plan Living Space
- Parking For One Car