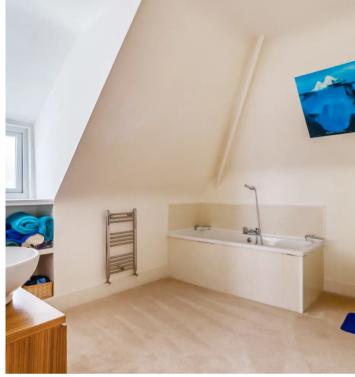

### 21 Clayton Road

Selsey, Chichester

The ground floor accommodation comprises: cloakroom, living room, cinema/TV room, kitchen breakfast room which leads into a utility area/sun room, two wet rooms and three bedrooms with one of the bedroom benefitting from its own walk in wardrobe/dressing room & seating area/conservatory.