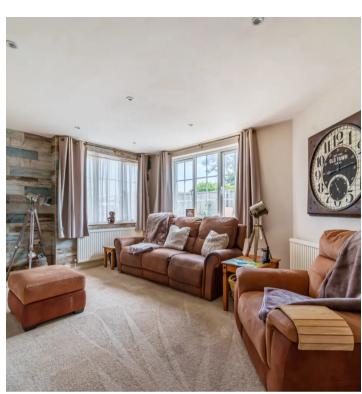

### 21 Clayton Road

Selsey, Chichester

The ground floor accommodation comprises: cloakroom, living room, cinema/TV room, kitchen breakfast room which leads into a utility area/sun room, two wet rooms and three bedrooms with one of the bedroom benefitting from its own walk in wardrobe/dressing room & seating area/conservatory.