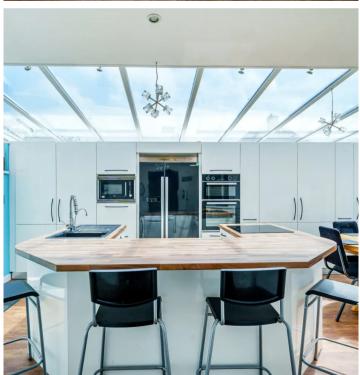

### 21 Clayton Road

Selsey, Chichester

The ground floor accommodation comprises: cloakroom, living room, cinema/TV room, kitchen breakfast room which leads into a utility area/sun room, two wet rooms and three bedrooms with one of the bedroom benefitting from its own walk in wardrobe/dressing room & seating area/conservatory.