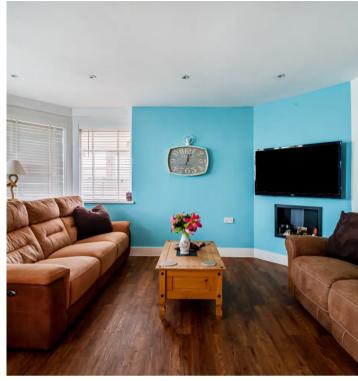

### 21 Clayton Road

Selsey, Chichester

The ground floor accommodation comprises: cloakroom, living room, cinema/TV room, kitchen breakfast room which leads into a utility area/sun room, two wet rooms and three bedrooms with one of the bedroom benefitting from its own walk in wardrobe/dressing room & seating area/conservatory.