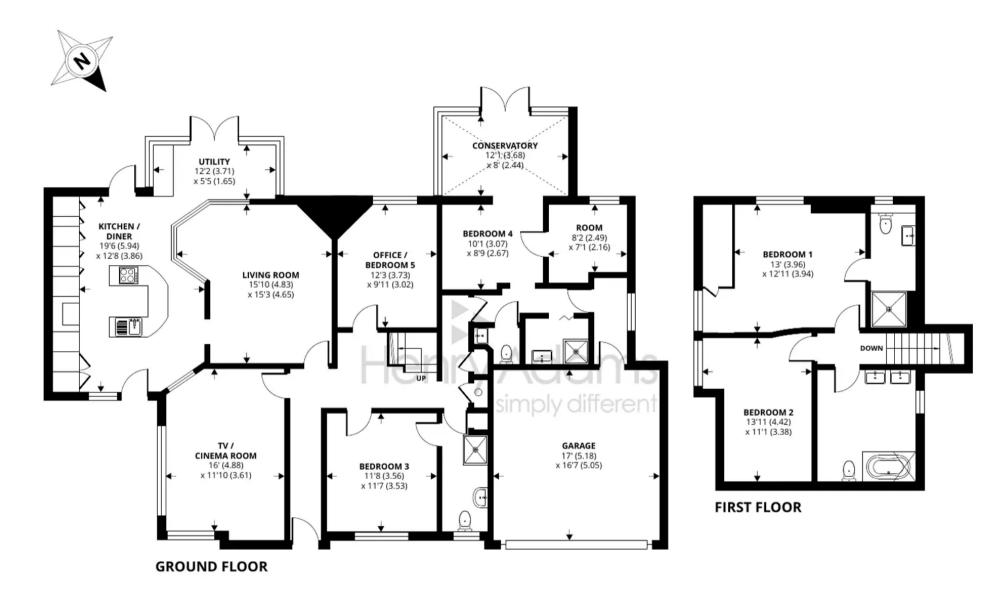

## 21 Clayton Road, Selsey, Chichester, PO20 9DB

Approximate Area = 2537 sq ft / 235.6 sq m (includes garage)
For identification only - Not to scale

### 21 Clayton Road

Selsey, Chichester

The ground floor accommodation comprises: cloakroom, living room, cinema/TV room, kitchen breakfast room which leads into a utility area/sun room, two wet rooms and three bedrooms with one of the bedroom benefitting from its own walk in wardrobe/dressing room & seating area/conservatory.

Heading to the 1st floor there is a spacious family bathroom and two further double bedrooms with one benefiting from and en-suite shower room and sea views.

Externally the property has a southerly facing enclosed garden which offers an excellent degree of privacy. Mainly laid to lawn with a hardstanding seating area along with a generous decked seating area extending along the rear of the property. Set to one side of the garden is a 19ft x 9ft workshop/storage shed with light & power.