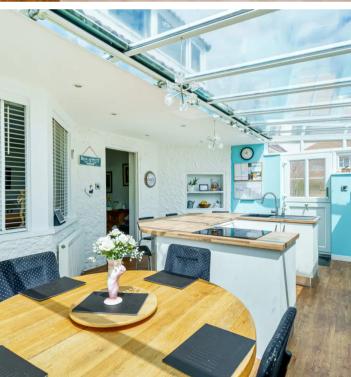

### 21 Clayton Road

Selsey, Chichester

The ground floor accommodation comprises: cloakroom, living room, cinema/TV room, kitchen breakfast room which leads into a utility area/sun room, two wet rooms and three bedrooms with one of the bedroom benefitting from its own walk in wardrobe/dressing room & seating area/conservatory.