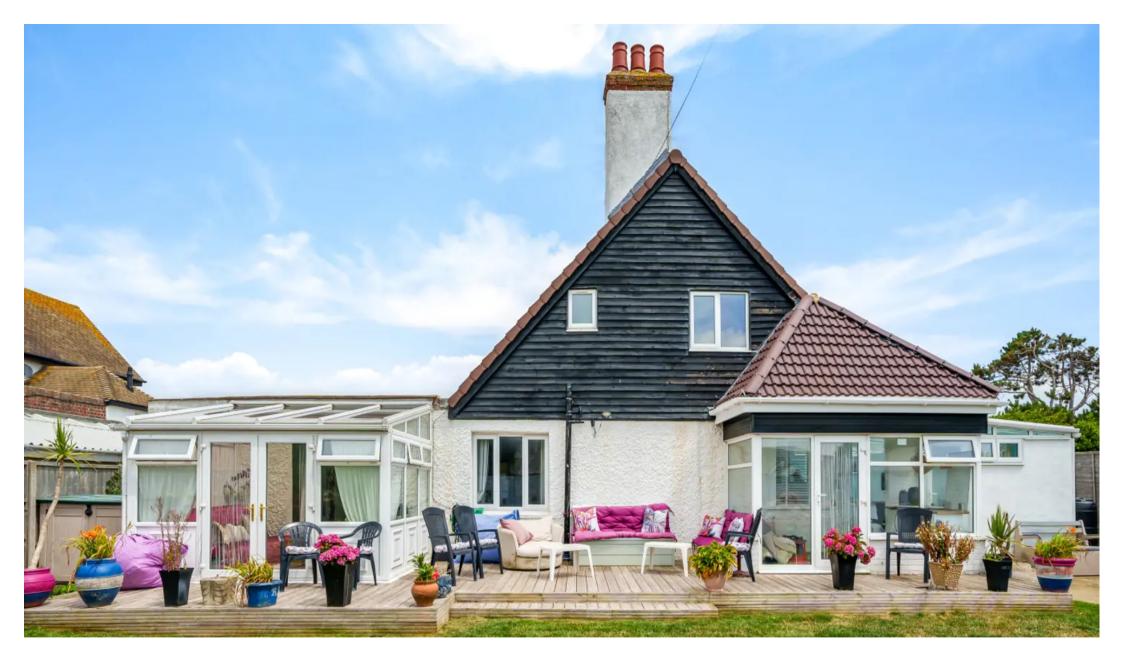

#### Selsey, Chichester

Clayton Cottage is a charming, characterful, detached home located on the desirable western side of Selsey and being conveniently located within 300 yards of the beach the home also enjoys sea views from the1st floor bedrooms, EPC-D, Council Tax-F.

A sweeping 'in & out' gated driveway to the front of the home provides ample parking for a number of vehicles whilst also benefiting from a double garage to allow for additional parking undercover. Having been improved by the current owners during their ownership, the accommodation offers flexible living with the potential to utilise the accommodation, in part, as an annexe for a dependant relative or family member living in their own space or as an income for an air bnb.

Heading to the 1st floor there is a spacious family bathroom and two further double bedrooms with one benefiting from and en-suite shower room and sea views.

Externally the property has a southerly facing enclosed garden which offers an excellent degree of privacy. Mainly laid to lawn with a hardstanding seating area along with a generous decked seating area extending along the rear of the property. Set to one side of the garden is a 19ft x 9ft workshop/storage shed with light & power.