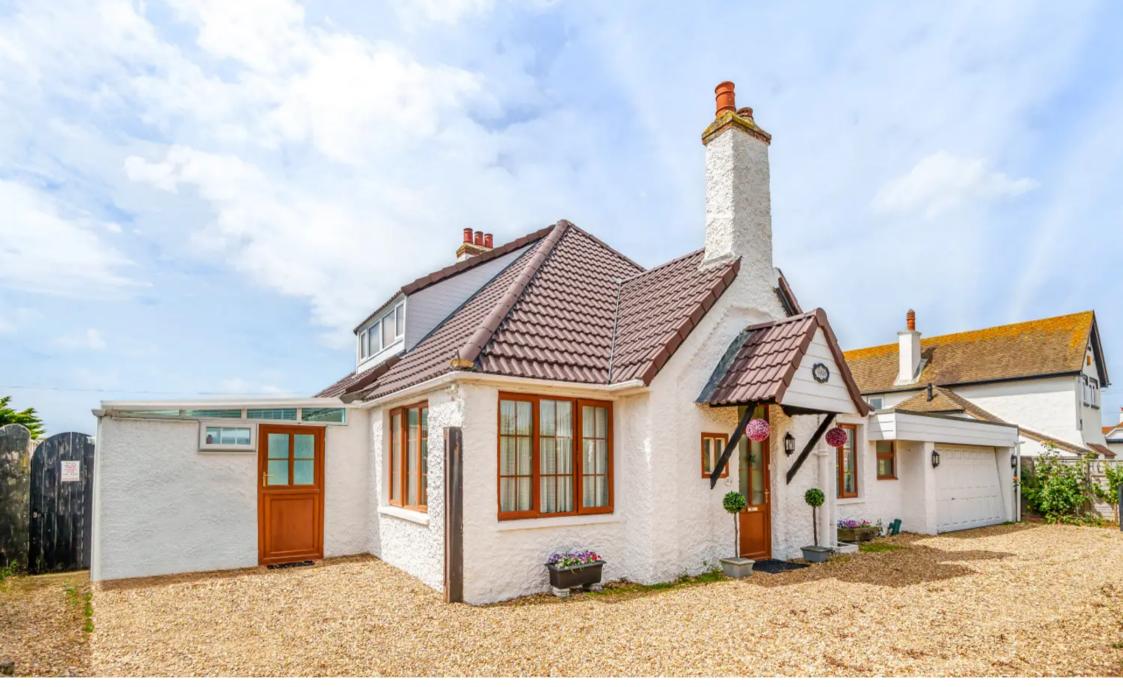

21 Clayton Road, Selsey
Guide Price £795,000 Freehold

#### 21 Clayton Road

#### Selsey, Chichester

Clayton Cottage is a charming, characterful, detached home located on the desirable western side of Selsey and being conveniently located within 300 yards of the beach the home also enjoys sea views from the1st floor bedrooms, EPC-D, Council Tax-F.

A sweeping 'in & out' gated driveway to the front of the home provides ample parking for a number of vehicles whilst also benefiting from a double garage to allow for additional parking undercover. Having been improved by the current owners during their ownership, the accommodation offers flexible living with the potential to utilise the accommodation, in part, as an annexe for a dependant relative or family member living in their own space or as an income for an air bnb.