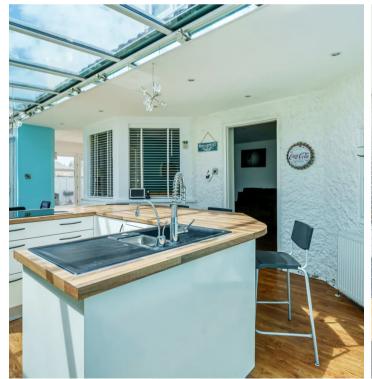

### 21 Clayton Road

Selsey, Chichester

The ground floor accommodation comprises: cloakroom, living room, cinema/TV room, kitchen breakfast room which leads into a utility area/sun room, two wet rooms and three bedrooms with one of the bedroom benefitting from its own walk in wardrobe/dressing room & seating area/conservatory.