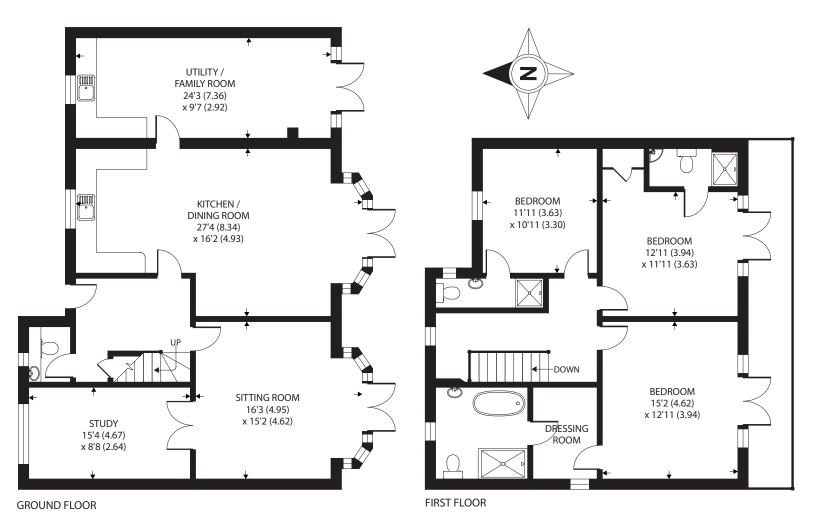

Private Estate Charge: £140.00 per year.

APPROX. GROSS INTERNAL FLOOR AREA 2028 SQ FT 188.4 SQ METRES

Agents Note - Our particulars are for guidance only and are intended to give a fair overall summary of the property. They do not form part of any contract or offer, and should not be relied upon as a statement or representation of fact. Measurements, areas and distances are approximate only. Photographs may include lifestyle shots and pictures of local views. No undertaking is given as to the structural condition of the property, or any necessary consents or the operating ability or efficiency of any service, system or appliance. Please ask if you would like further information, especially before you travel to the property.