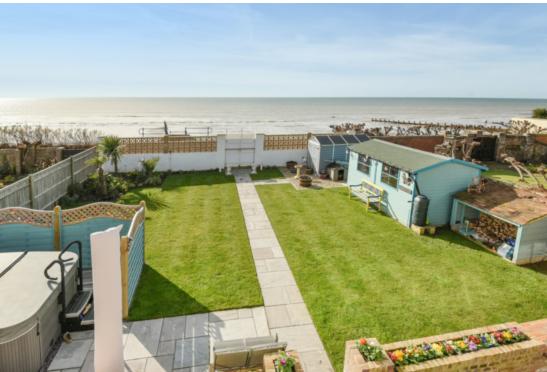

Situated on the sought-after Private Beach Estate in Felpham lies this beautifully appointed, three double bedroom detached house which enjoys stunning sea views and direct access from the garden to the promenade and beach. The property has been tastefully updated and modernised in recent years with a particular feature being the stunning kitchen/dining room which patio doors opening onto the south facing garden. There is also a sitting room with attractive log burner and utility/family room, also with doors leading out to the south facing garden. On the ground floor a study can be found off the sitting room and there is also a cloakroom. On the first floor the principle double bedroom affords stunning sea views and benefits from a dressing room and spacious en-suite bath/shower room/WC. The second bedroom also allows access to the balcony with sea views and benefits from an en-suite shower room/WC. The third bedroom is also a double and also enjoys a shower room with en-suite facility.

## Outside

Outside, the property has a driveway providing off road parking for a number of vehicles. As mentioned previously, the rear garden is of a southerly aspect, with a patio area adjoining the rear of the property, giving way to lawn. A gate allows access onto the promenade and beach.