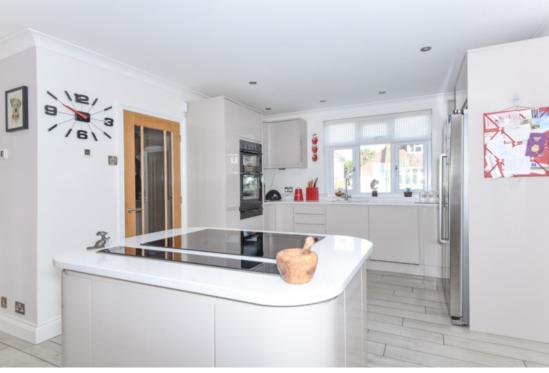

Situated on the sought-after Private Beach Estate in Felpham lies this beautifully appointed, three double bedroom detached house which enjoys stunning sea views and direct access from the garden to the promenade and beach. The property has been tastefully updated and modernised in recent years with a particular feature being the stunning kitchen/dining room which patio doors opening onto the south facing garden. There is also a sitting room with attractive log burner and utility/family room, also with doors leading out to the south facing garden. On the ground floor a study can be found off the sitting room and there is also a cloakroom. On the first floor the principle double bedroom affords stunning sea views and benefits from a dressing room and spacious en-suite bath/shower room/WC. The second bedroom also allows access to the balcony with sea views and benefits from an en-suite shower room/WC. The third bedroom is also a double and also enjoys a shower room with en-suite facility.