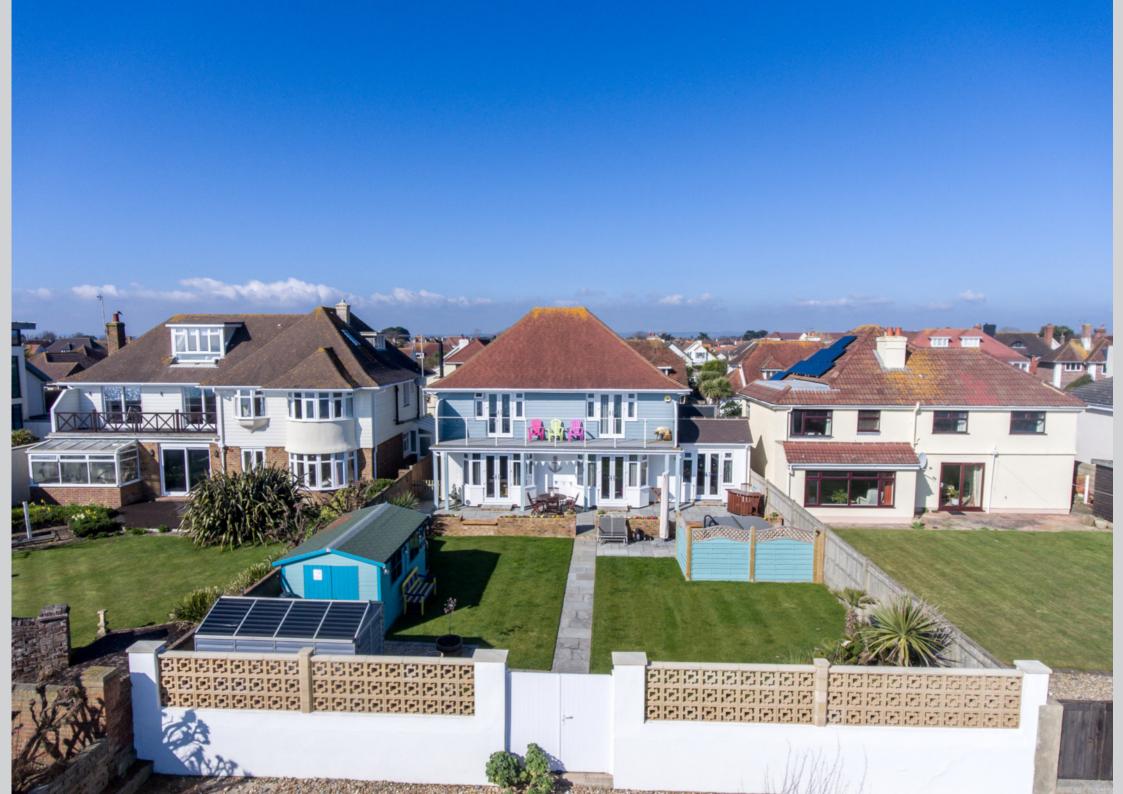

Situated on the sought-after Private Beach Estate in Felpham lies this beautifully appointed, three double bedroom detached house which enjoys stunning sea views and direct access from the garden to the promenade and beach. The property has been tastefully updated and modernised in recent years with a particular feature being the stunning kitchen/dining room which patio doors opening onto the south facing garden. There is also a sitting room with attractive log burner and utility/family room, also with doors leading out to the south facing garden. On the ground floor a study can be found off the sitting room and there is also a cloakroom. On the first floor the principle double bedroom affords stunning sea views and benefits from a dressing room and spacious en-suite bath/shower room/WC. The second bedroom also allows access to the balcony with sea views and benefits from an en-suite shower room/WC. The third bedroom is also a double and also enjoys a shower room with en-suite facility.

## Outside

Outside, the property has a driveway providing off road parking for a number of vehicles. As mentioned previously, the rear garden is of a southerly aspect, with a patio area adjoining the rear of the property, giving way to lawn. A gate allows access onto the promenade and beach.