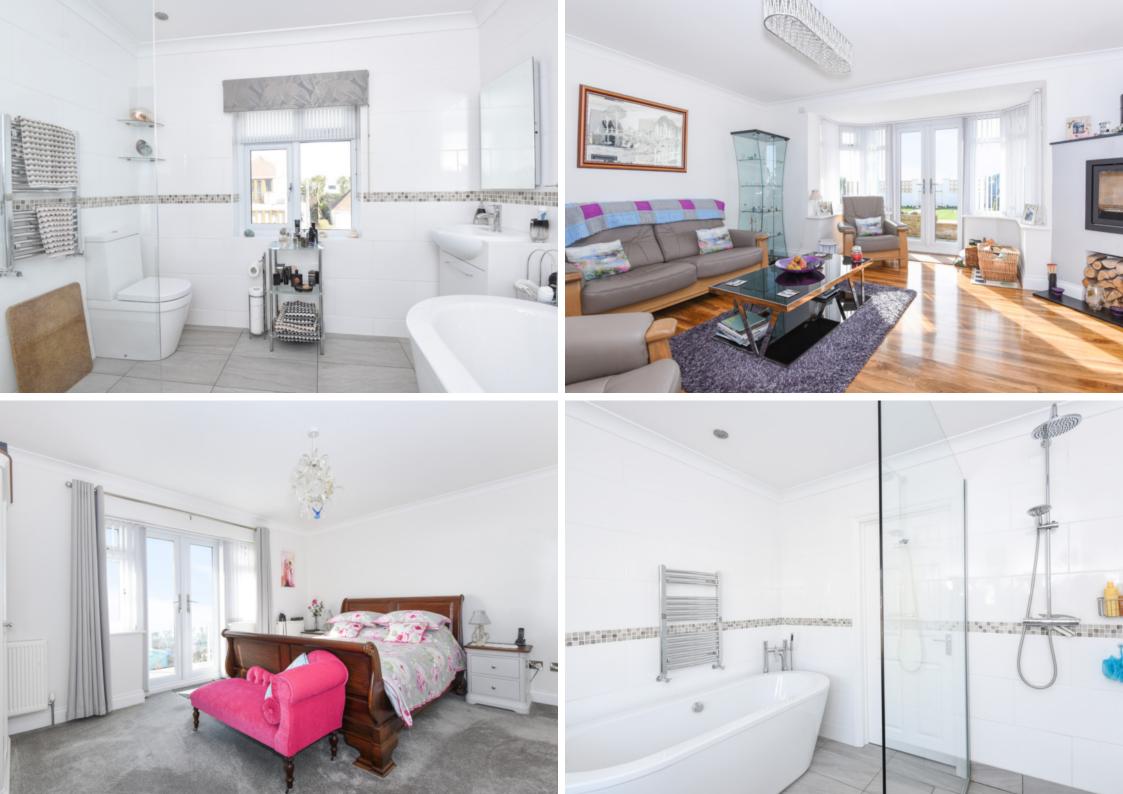

Situated on the sought-after Private Beach Estate in Felpham lies this beautifully appointed, three double bedroom detached house which enjoys stunning sea views and direct access from the garden to the promenade and beach. The property has been tastefully updated and modernised in recent years with a particular feature being the stunning kitchen/dining room which patio doors opening onto the south facing garden. There is also a sitting room with attractive log burner and utility/family room, also with doors leading out to the south facing garden. On the ground floor a study can be found off the sitting room and there is also a cloakroom. On the first floor the principle double bedroom affords stunning sea views and benefits from a dressing room and spacious en-suite bath/shower room/WC. The second bedroom also allows access to the balcony with sea views and benefits from an en-suite shower room/WC. The third bedroom is also a double and also enjoys a shower room with en-suite facility.