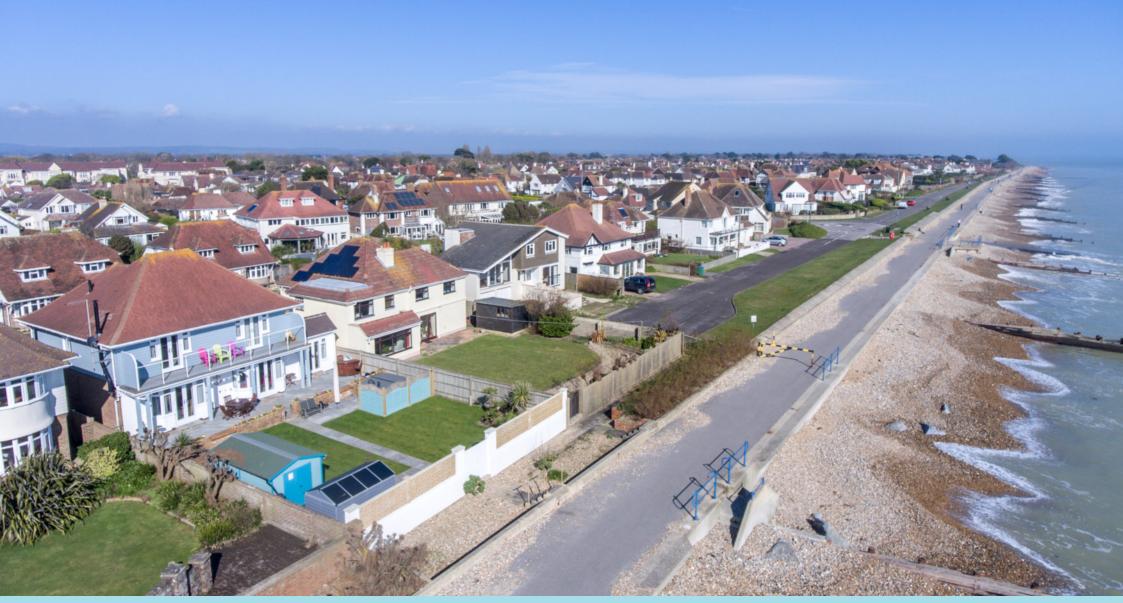

46 Davenport Road, Felpham, Bognor Regis, West Sussex, PO22 7JS

Asking Price £810,000 Freehold

A beautifully appointed detached residence with stunning sea views and direct access to the beach and promenade.

Situated on the sought-after Private Beach Estate in Felpham lies this beautifully appointed, three double bedroom detached house which enjoys stunning sea views and direct access from the garden to the promenade and beach. The property has been tastefully updated and modernised in recent years with a particular feature being the stunning kitchen/dining room which patio doors opening onto the south facing garden. There is also a sitting room with attractive log burner and utility/family room, also with doors leading out to the south facing garden. On the ground floor a study can be found off the sitting room and there is also a cloakroom. On the first floor the principle double bedroom affords stunning sea views and benefits from a dressing room and spacious en-suite bath/shower room/WC. The second bedroom also allows access to the balcony with sea views and benefits from an en-suite shower room/WC. The third bedroom is also a double and also enjoys a shower room with en-suite facility.

## Outside

Outside, the property has a driveway providing off road parking for a number of vehicles. As mentioned previously, the rear garden is of a southerly aspect, with a patio area adjoining the rear of the property, giving way to lawn. A gate allows access onto the promenade and beach.

## Location

The popular Beach Estate is situated on the seafront in Felpham and within a quarter of a mile or so of the village centre. Facilities on the estate includes a residents tennis court, well tended communal gardens and allotments. The popular village of Felpham offers a wide range of local facilities including sports centre with swimming pool, golf club and a range of other useful shops.