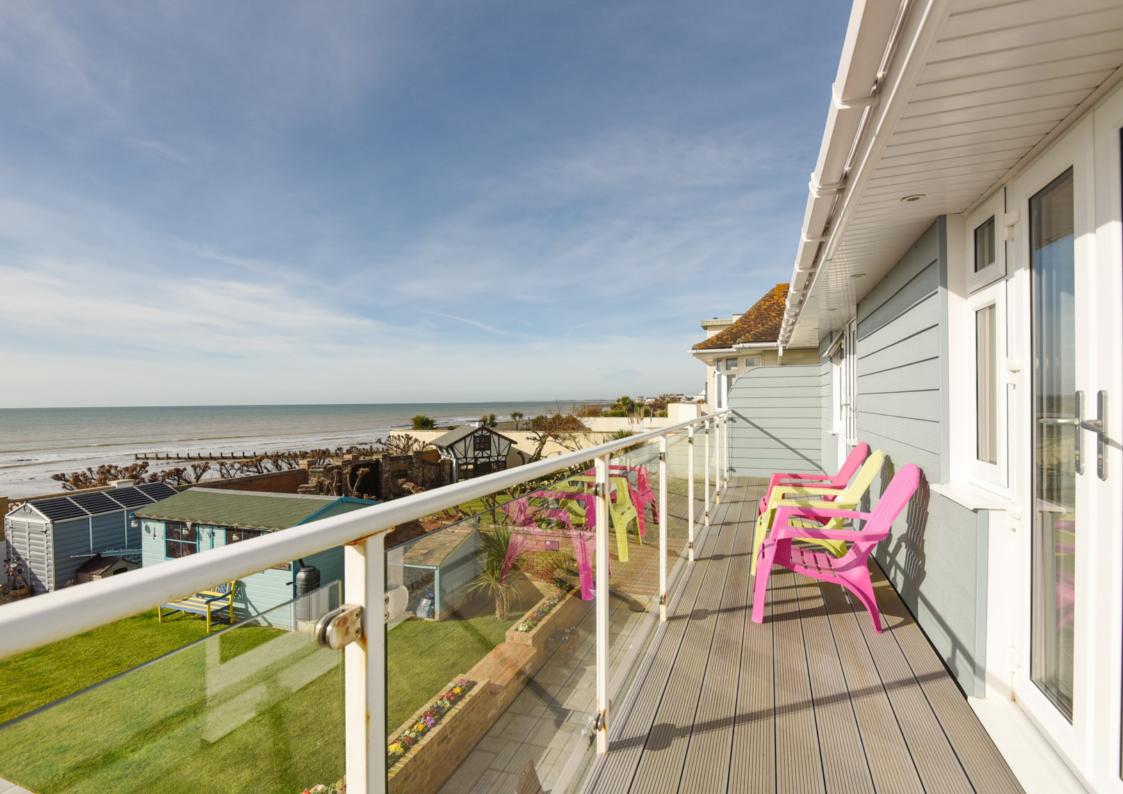

Situated on the sought-after Private Beach Estate in Felpham lies this beautifully appointed, three double bedroom detached house which enjoys stunning sea views and direct access from the garden to the promenade and beach. The property has been tastefully updated and modernised in recent years with a particular feature being the stunning kitchen/dining room which patio doors opening onto the south facing garden. There is also a sitting room with attractive log burner and utility/family room, also with doors leading out to the south facing garden. On the ground floor a study can be found off the sitting room and there is also a cloakroom. On the first floor the principle double bedroom affords stunning sea views and benefits from a dressing room and spacious en-suite bath/shower room/WC. The second bedroom also allows access to the balcony with sea views and benefits from an en-suite shower room/WC. The third bedroom is also a double and also enjoys a shower room with en-suite facility.

## Outside

Outside, the property has a driveway providing off road parking for a number of vehicles. As mentioned previously, the rear garden is of a southerly aspect, with a patio area adjoining the rear of the property, giving way to lawn. A gate allows access onto the promenade and beach.