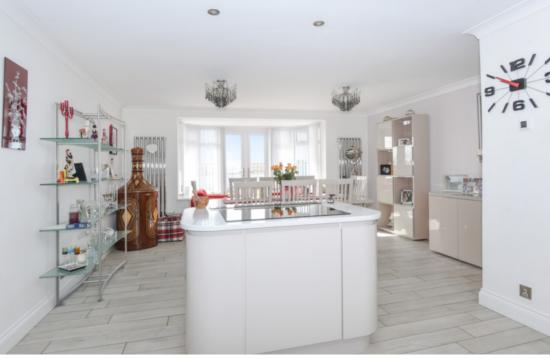

Situated on the sought-after Private Beach Estate in Felpham lies this beautifully appointed, three double bedroom detached house which enjoys stunning sea views and direct access from the garden to the promenade and beach. The property has been tastefully updated and modernised in recent years with a particular feature being the stunning kitchen/dining room which patio doors opening onto the south facing garden. There is also a sitting room with attractive log burner and utility/family room, also with doors leading out to the south facing garden. On the ground floor a study can be found off the sitting room and there is also a cloakroom. On the first floor the principle double bedroom affords stunning sea views and benefits from a dressing room and spacious en-suite bath/shower room/WC. The second bedroom also allows access to the balcony with sea views and benefits from an en-suite shower room/WC. The third bedroom is also a double and also enjoys a shower room with en-suite facility.