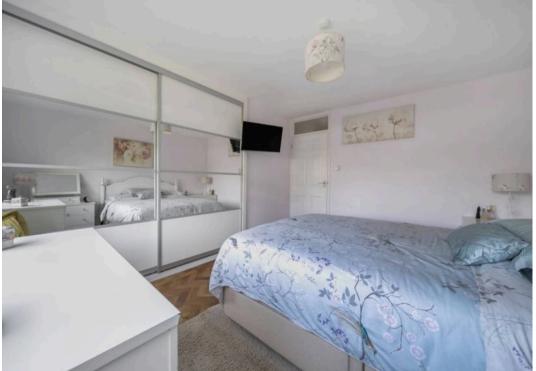

Internally, the accommodation comprises an entrance hall with a cloaks cupboard, opening to the L-shaped sitting/dining room with attractive herringbone style woodblock flooring that extends into the bedrooms. The modern and stylish kitchen has been partially opened to the dining area, creating a sociable space ideal for entertaining guests. The kitchen features integrated appliances which include a dishwasher, an upright fridge, separate upright freezer, oven and hob all complemented by Granite worktops. A door from the kitchen leads to the side passage that accesses the garden. All three bedrooms are well-proportioned, with two being doubles and the third suitable as a single bedroom or home office if needed. In addition to the main bathroom, there is a separate WC.