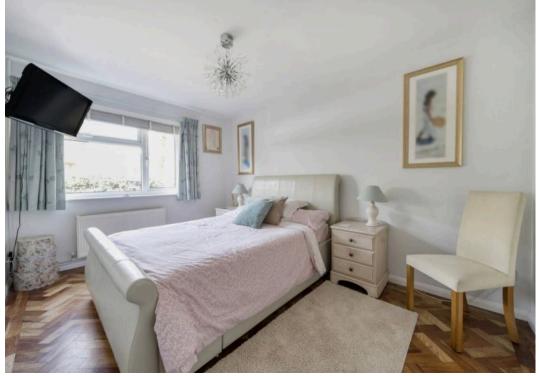

Internally, the accommodation comprises an entrance hall with a cloaks cupboard, opening to the L-shaped sitting/dining room with attractive herringbone style woodblock flooring that extends into the bedrooms. The modern and stylish kitchen has been partially opened to the dining area, creating a sociable space ideal for entertaining guests. The kitchen features integrated appliances which include a dishwasher, an upright fridge, separate upright freezer, oven and hob all complemented by Granite worktops. A door from the kitchen leads to the side passage that accesses the garden. All three bedrooms are well-proportioned, with two being doubles and the third suitable as a single bedroom or home office if needed. In addition to the main bathroom, there is a separate WC.