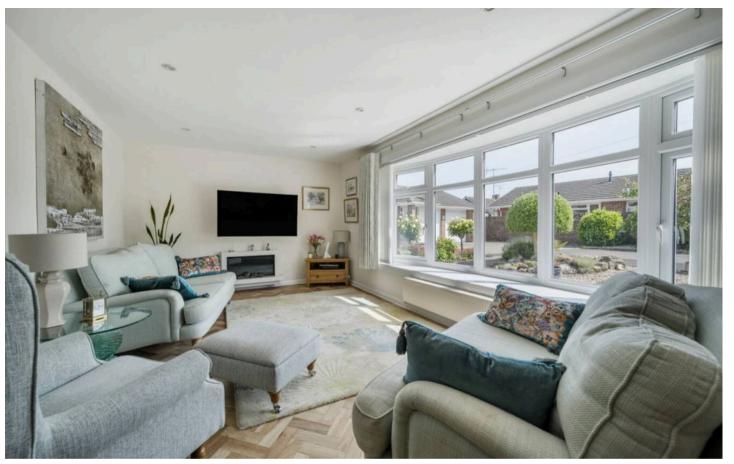

Internally, the accommodation comprises an entrance hall with a cloaks cupboard, opening to the L-shaped sitting/dining room with attractive herringbone style woodblock flooring that extends into the bedrooms. The modern and stylish kitchen has been partially opened to the dining area, creating a sociable space ideal for entertaining guests. The kitchen features integrated appliances which include a dishwasher, an upright fridge, separate upright freezer, oven and hob all complemented by Granite worktops. A door from the kitchen leads to the side passage that accesses the garden. All three bedrooms are well-proportioned, with two being doubles and the third suitable as a single bedroom or home office if needed. In addition to the main bathroom, there is a separate WC.