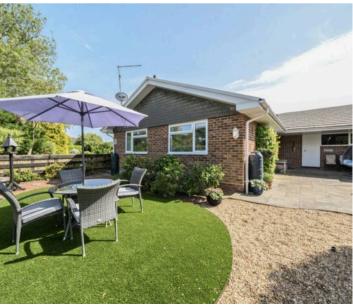

This beautifully presented detached bungalow is located to the north of Felpham village, offering immaculate accommodation throughout. Positioned at the end of a cul-de-sac, it boasts views across the picturesque golf course.

Outside, the front of the property features a driveway providing off-road parking, leading to a spacious garage with an additional storage area to the rear. The perfectly manicured garden offers an artificial lawn for low maintenance and an abundance of lovely plants and flowers. Private access from the garden opens to the Golf Club.