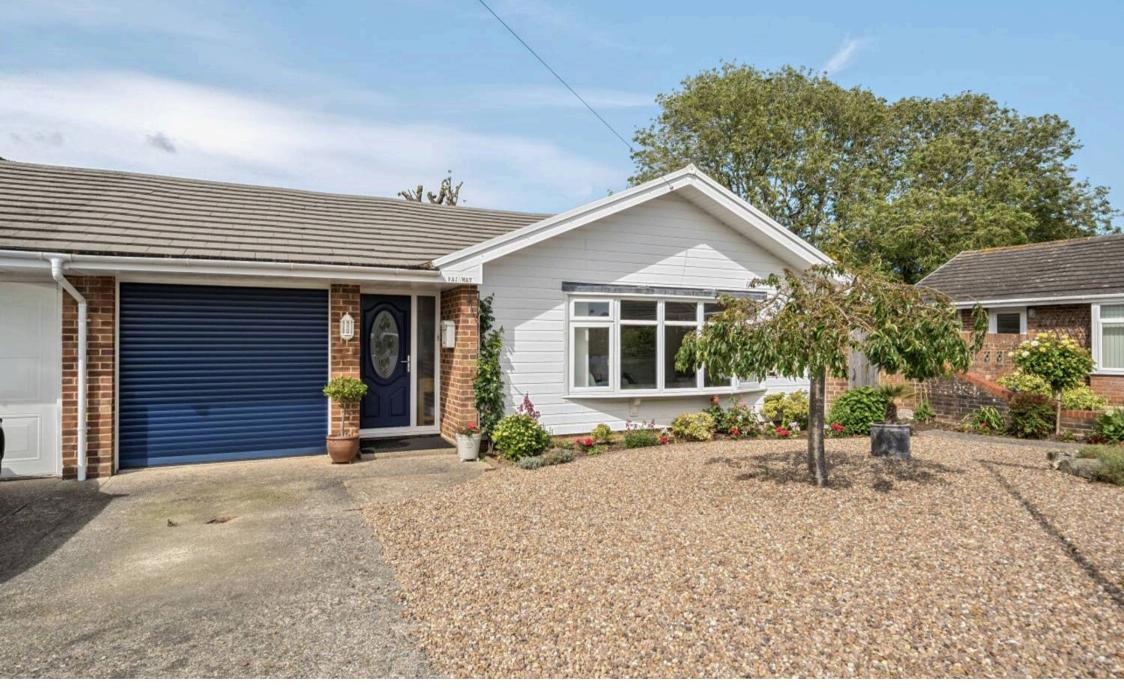

This beautifully presented detached bungalow is located to the north of Felpham village, offering immaculate accommodation throughout. Positioned at the end of a cul-de-sac, it boasts views across the picturesque golf course.

Outside, the front of the property features a driveway providing off-road parking, leading to a spacious garage with an additional storage area to the rear. The perfectly manicured garden offers an artificial lawn for low maintenance and an abundance of lovely plants and flowers. Private access from the garden opens to the Golf Club.