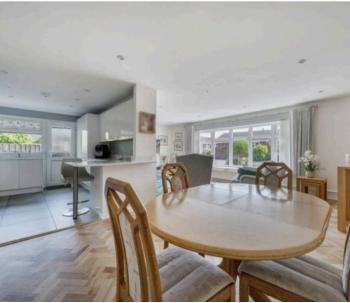

Internally, the accommodation comprises an entrance hall with a cloaks cupboard, opening to the L-shaped sitting/dining room with attractive herringbone style woodblock flooring that extends into the bedrooms. The modern and stylish kitchen has been partially opened to the dining area, creating a sociable space ideal for entertaining guests. The kitchen features integrated appliances which include a dishwasher, an upright fridge, separate upright freezer, oven and hob all complemented by Granite worktops. A door from the kitchen leads to the side passage that accesses the garden. All three bedrooms are well-proportioned, with two being doubles and the third suitable as a single bedroom or home office if needed. In addition to the main bathroom, there is a separate WC.