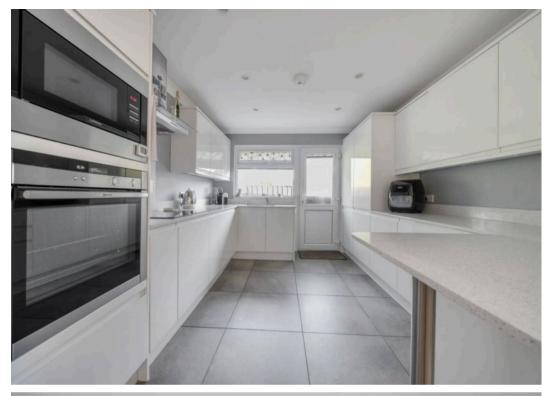

Internally, the accommodation comprises an entrance hall with a cloaks cupboard, opening to the L-shaped sitting/dining room with attractive herringbone style woodblock flooring that extends into the bedrooms. The modern and stylish kitchen has been partially opened to the dining area, creating a sociable space ideal for entertaining guests. The kitchen features integrated appliances which include a dishwasher, an upright fridge, separate upright freezer, oven and hob all complemented by Granite worktops. A door from the kitchen leads to the side passage that accesses the garden. All three bedrooms are well-proportioned, with two being doubles and the third suitable as a single bedroom or home office if needed. In addition to the main bathroom, there is a separate WC.