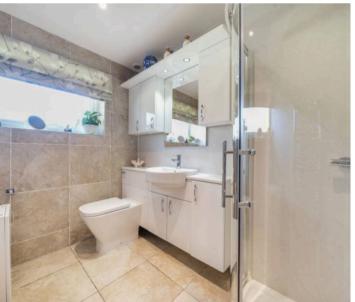

Internally, the accommodation comprises an entrance hall with a cloaks cupboard, opening to the L-shaped sitting/dining room with attractive herringbone style woodblock flooring that extends into the bedrooms. The modern and stylish kitchen has been partially opened to the dining area, creating a sociable space ideal for entertaining guests. The kitchen features integrated appliances which include a dishwasher, an upright fridge, separate upright freezer, oven and hob all complemented by Granite worktops. A door from the kitchen leads to the side passage that accesses the garden. All three bedrooms are well-proportioned, with two being doubles and the third suitable as a single bedroom or home office if needed. In addition to the main bathroom, there is a separate WC.