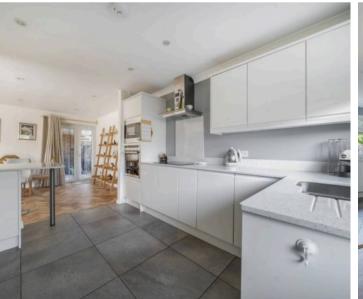

Internally, the accommodation comprises an entrance hall with a cloaks cupboard, opening to the L-shaped sitting/dining room with attractive herringbone style woodblock flooring that extends into the bedrooms. The modern and stylish kitchen has been partially opened to the dining area, creating a sociable space ideal for entertaining guests. The kitchen features integrated appliances which include a dishwasher, an upright fridge, separate upright freezer, oven and hob all complemented by Granite worktops. A door from the kitchen leads to the side passage that accesses the garden. All three bedrooms are well-proportioned, with two being doubles and the third suitable as a single bedroom or home office if needed. In addition to the main bathroom, there is a separate WC.