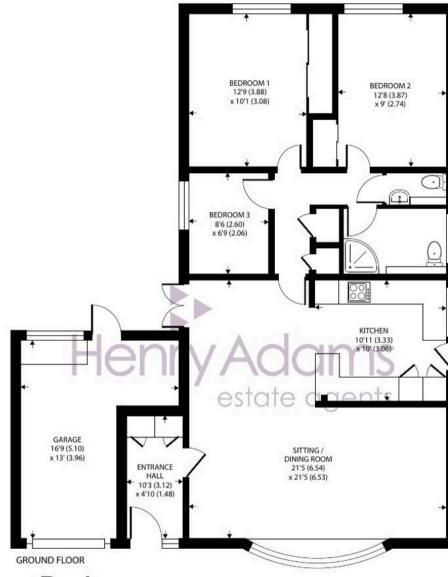

Internally, the accommodation comprises an entrance hall with a cloaks cupboard, opening to the L-shaped sitting/dining room with attractive herringbone style woodblock flooring that extends into the bedrooms. The modern and stylish kitchen has been partially opened to the dining area, creating a sociable space ideal for entertaining guests. The kitchen features integrated appliances which include a dishwasher, an upright fridge, separate upright freezer, oven and hob all complemented by Granite worktops. A door from the kitchen leads to the side passage that accesses the garden. All three bedrooms are well-proportioned, with two being doubles and the third suitable as a single bedroom or home office if needed. In addition to the main bathroom, there is a separate WC.

## **Golf Links Road, Bognor Regis**

Approximate Area = 1002 sq ft / 93 sq m Garage = 159 sq ft / 14.7 sq m Total = 1161 sq ft / 107.7 sq m For identification only - Not to scale

> Floor plan produced in accordance with RICS Property Measurement 2nd Edition, Incorporating International Property Measurement Standards (IPMS2 Residential). © nichecom 2025. Produced for Henry Adams. REF: 1306218

Outside, the front of the property features a driveway providing off-road parking, leading to a spacious garage with an additional storage area to the rear. The perfectly manicured garden offers an artificial lawn for low maintenance and an abundance of lovely plants and flowers. Private access from the garden opens to the Golf Club.