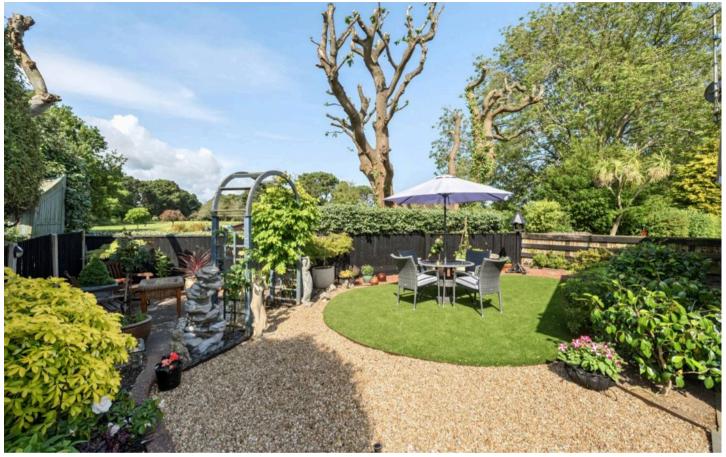

Outside, the front of the property features a driveway providing off-road parking, leading to a spacious garage with an additional storage area to the rear. The perfectly manicured garden offers an artificial lawn for low maintenance and an abundance of lovely plants and flowers. Private access from the garden opens to the Golf Club.