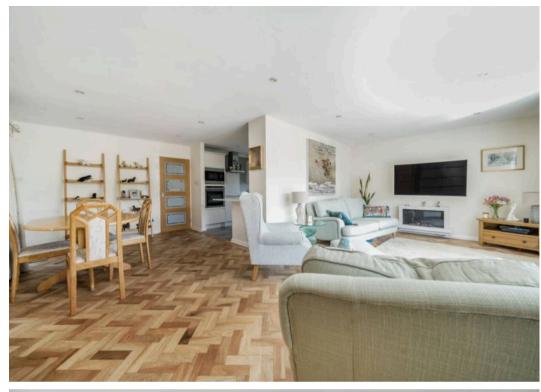

Internally, the accommodation comprises an entrance hall with a cloaks cupboard, opening to the L-shaped sitting/dining room with attractive herringbone style woodblock flooring that extends into the bedrooms. The modern and stylish kitchen has been partially opened to the dining area, creating a sociable space ideal for entertaining guests. The kitchen features integrated appliances which include a dishwasher, an upright fridge, separate upright freezer, oven and hob all complemented by Granite worktops. A door from the kitchen leads to the side passage that accesses the garden. All three bedrooms are well-proportioned, with two being doubles and the third suitable as a single bedroom or home office if needed. In addition to the main bathroom, there is a separate WC.