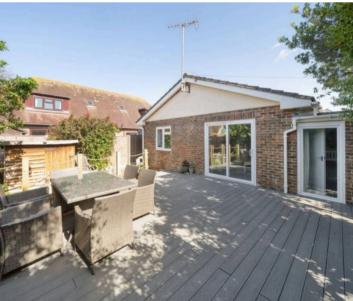

The internal accommodation comprises a sitting room with patio doors opening to the garden, a stylish kitchen fitted with a range of contemporary units and integrated appliances, two double bedrooms, and a bathroom with a separate WC. The garage has been partially converted to provide a third bedroom, while still offering storage space for bikes, etc. The third bedroom provides access to the garden and would also make an excellent office for those working from home.

Externally, a driveway provides off-road parking, and an additional gravelled area has created an extra parking space. The rear garden benefits from a delightful southerly aspect, with a high level of privacy. A large decked area accommodates outdoor dining, while a timber shed offers additional storage space.