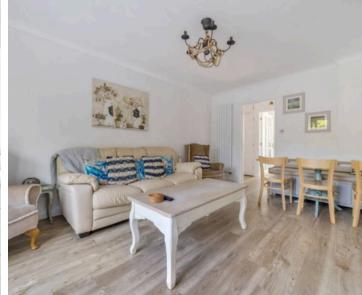

The internal accommodation comprises a sitting room with patio doors opening to the garden, a stylish kitchen fitted with a range of contemporary units and integrated appliances, two double bedrooms, and a bathroom with a separate WC. The garage has been partially converted to provide a third bedroom, while still offering storage space for bikes, etc. The third bedroom provides access to the garden and would also make an excellent office for those working from home.