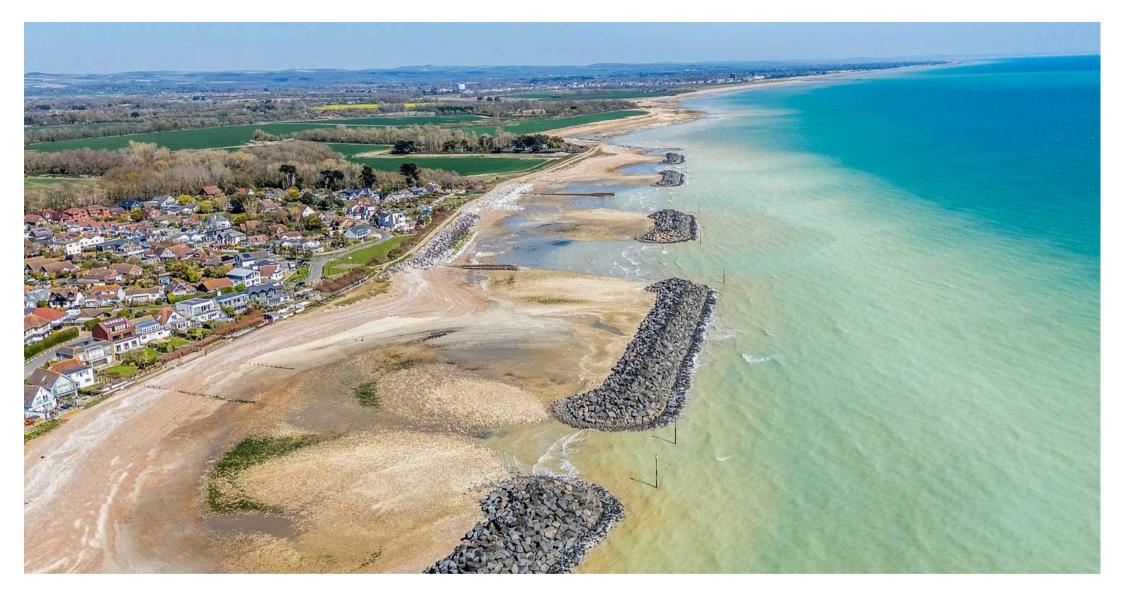

Situated in a popular private road, this immaculately presented detached bungalow boasts the added advantage of no onward chain. The property would make a perfect starter home, downsize or an ideal lockup-and-leave, thanks to its convenient location just minutes from the lovely beach in Middleton-on-Sea and its outdoor areas that require minimal maintenance. A convenience store and public house are also within close proximity to the property.

The village of Middleton-on-Sea offers a range of local facilities comprising primary school, two doctors surgeries, pharmacy, post office, newsagents and various stores. The nearby village of Felpham offers further schools, sports centre with swimming pool, golf club, and a range of useful shops. There are also nearby sailing facilities at both Felpham and Bognor Regis. The cathedral city of Chichester and the famous Goodwood motor circuit and racecourse can all be found within approximately 11 miles of Middleton-on-Sea.