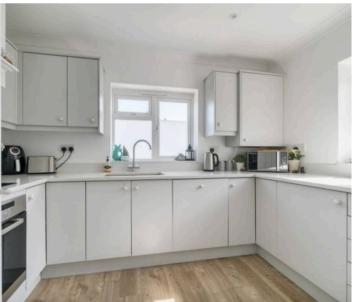

The internal accommodation comprises a sitting room with patio doors opening to the garden, a stylish kitchen fitted with a range of contemporary units and integrated appliances, two double bedrooms, and a bathroom with a separate WC. The garage has been partially converted to provide a third bedroom, while still offering storage space for bikes, etc. The third bedroom provides access to the garden and would also make an excellent office for those working from home.