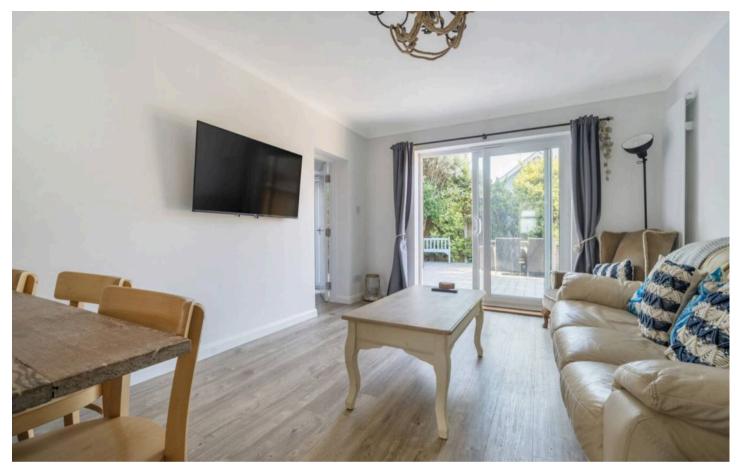

The internal accommodation comprises a sitting room with patio doors opening to the garden, a stylish kitchen fitted with a range of contemporary units and integrated appliances, two double bedrooms, and a bathroom with a separate WC. The garage has been partially converted to provide a third bedroom, while still offering storage space for bikes, etc. The third bedroom provides access to the garden and would also make an excellent office for those working from home.