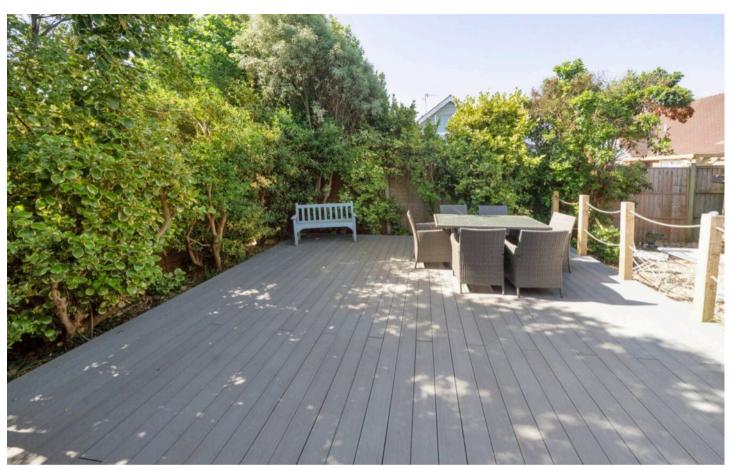

Externally, a driveway provides off-road parking, and an additional gravelled area has created an extra parking space. The rear garden benefits from a delightful southerly aspect, with a high level of privacy. A large decked area accommodates outdoor dining, while a timber shed offers additional storage space.