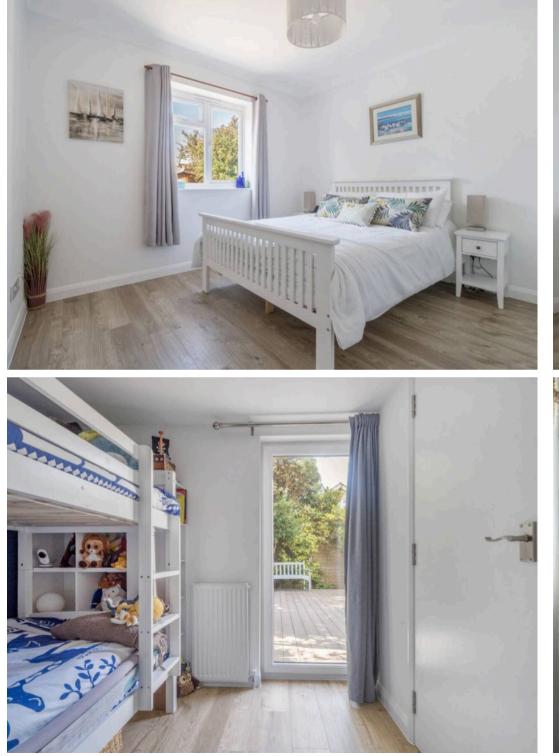

The internal accommodation comprises a sitting room with patio doors opening to the garden, a stylish kitchen fitted with a range of contemporary units and integrated appliances, two double bedrooms, and a bathroom with a separate WC. The garage has been partially converted to provide a third bedroom, while still offering storage space for bikes, etc. The third bedroom provides access to the garden and would also make an excellent office for those working from home.