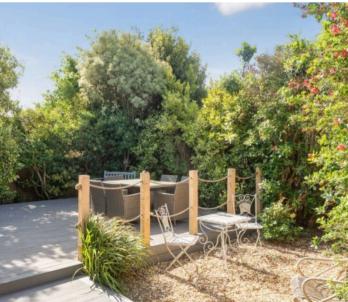

Externally, a driveway provides off-road parking, and an additional gravelled area has created an extra parking space. The rear garden benefits from a delightful southerly aspect, with a high level of privacy. A large decked area accommodates outdoor dining, while a timber shed offers additional storage space.