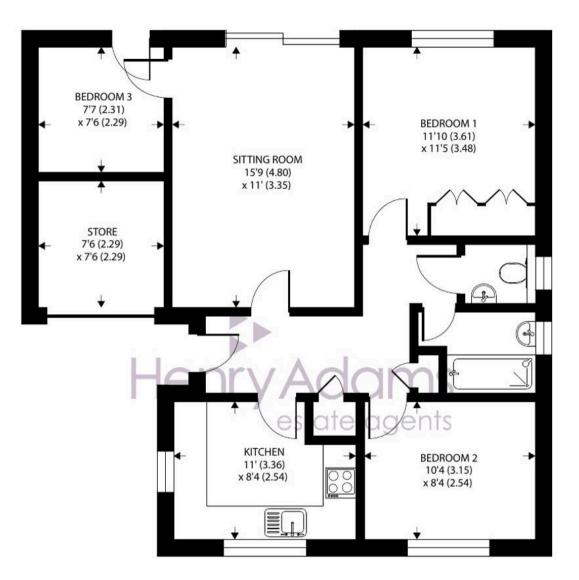

## **Tuscan Avenue, Bognor Regis**

Approximate Area = 701 sq ft / 65.1 sq m Store = 58 sq ft / 5.4 sq m Total = 759 sq ft / 70.5 sq m For identification only - Not to scale

> Floor plan produced in accordance with RICS Property Measurement 2nd Edition, Incorporating International Property Measurement Standards (IPMS2 Residential). © n/checom 2025. Produced for Henry Adams. REF: 1303059