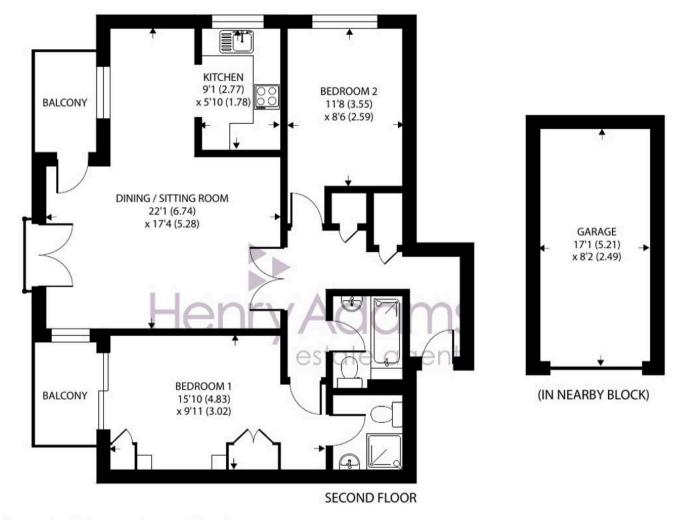

Located within the popular Saxon Reach private estate, this beachfront apartment provides 924 Sq Ft of accommodation and offers a rare opportunity to indulge in seaside living. Situated on the second floor and with the convenience of a lift, the property boasts breathtaking sea views from the principal rooms along with two separate balconies. Now offered for sale with the advantage of no onward chain, this property would be ideal as a weekend getaway or downsizing move and provides some potential for modernisation to suit personal tastes.

Accessed via the secure communal entrance there are stairs or a lift to the second floor. Upon entering the apartment, you are greeted by an entrance hall with two separate store cupboards and the main bathroom. The two bedrooms both enjoy sea views, with the principal bedroom also having a range of built-in storage and the en-suite shower room. Passing along the hallway, the sitting room features a balcony, separate dining area and is semi-open plan to the kitchen.

## Thompson Road, Middleton On Sea

Approximate Area = 785 sq ft / 73 sq m Outbuilding = 139 sq ft / 13 sq m Total = 924 sq ft / 86 sq m

The property also features a recently installed gas combination boiler for heating and hot water.