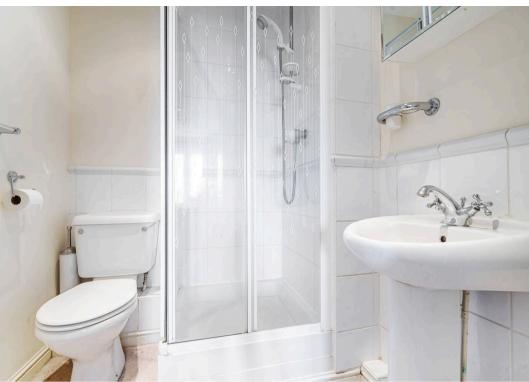

Accessed via the secure communal entrance there are stairs or a lift to the second floor. Upon entering the apartment, you are greeted by an entrance hall with two separate store cupboards and the main bathroom. The two bedrooms both enjoy sea views, with the principal bedroom also having a range of built-in storage and the en-suite shower room. Passing along the hallway, the sitting room features a balcony, separate dining area and is semi-open plan to the kitchen.