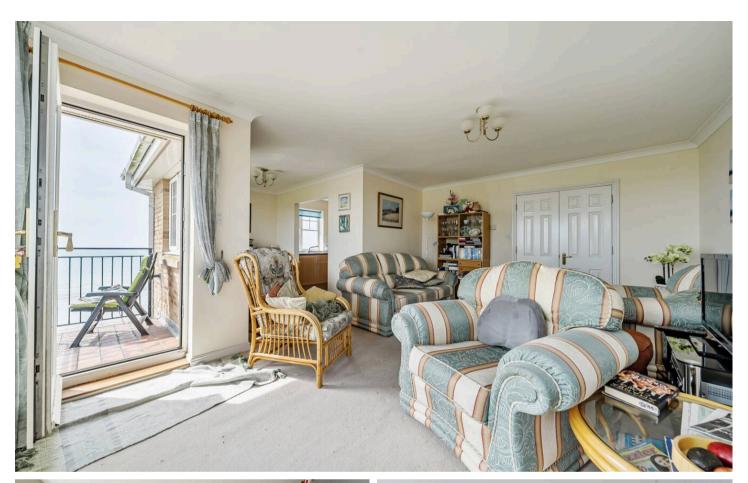

Accessed via the secure communal entrance there are stairs or a lift to the second floor. Upon entering the apartment, you are greeted by an entrance hall with two separate store cupboards and the main bathroom. The two bedrooms both enjoy sea views, with the principal bedroom also having a range of built-in storage and the en-suite shower room. Passing along the hallway, the sitting room features a balcony, separate dining area and is semi-open plan to the kitchen.