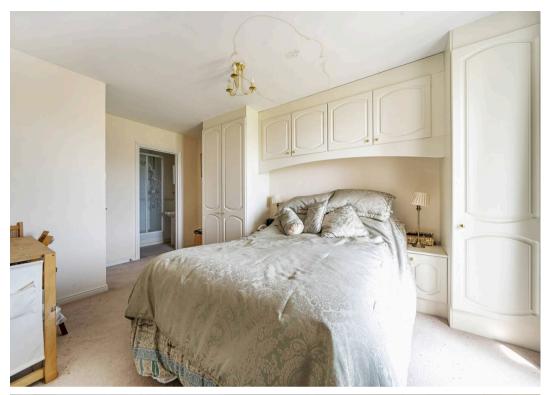

Accessed via the secure communal entrance there are stairs or a lift to the second floor. Upon entering the apartment, you are greeted by an entrance hall with two separate store cupboards and the main bathroom. The two bedrooms both enjoy sea views, with the principal bedroom also having a range of built-in storage and the en-suite shower room. Passing along the hallway, the sitting room features a balcony, separate dining area and is semi-open plan to the kitchen.