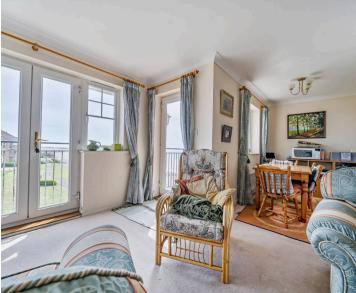

Accessed via the secure communal entrance there are stairs or a lift to the second floor. Upon entering the apartment, you are greeted by an entrance hall with two separate store cupboards and the main bathroom. The two bedrooms both enjoy sea views, with the principal bedroom also having a range of built-in storage and the en-suite shower room. Passing along the hallway, the sitting room features a balcony, separate dining area and is semi-open plan to the kitchen.