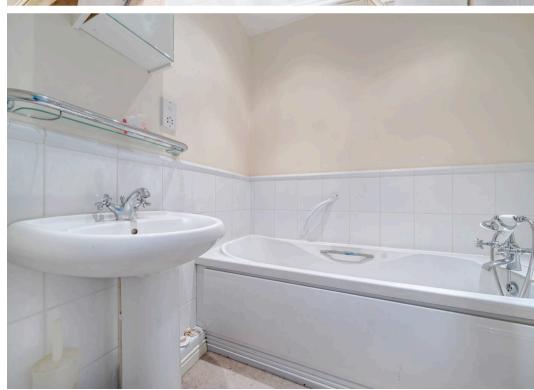

Accessed via the secure communal entrance there are stairs or a lift to the second floor. Upon entering the apartment, you are greeted by an entrance hall with two separate store cupboards and the main bathroom. The two bedrooms both enjoy sea views, with the principal bedroom also having a range of built-in storage and the en-suite shower room. Passing along the hallway, the sitting room features a balcony, separate dining area and is semi-open plan to the kitchen.