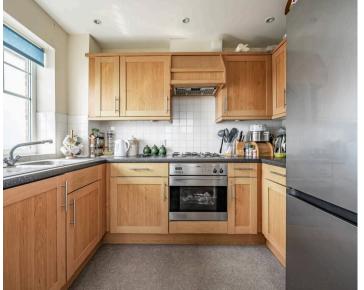

Accessed via the secure communal entrance there are stairs or a lift to the second floor. Upon entering the apartment, you are greeted by an entrance hall with two separate store cupboards and the main bathroom. The two bedrooms both enjoy sea views, with the principal bedroom also having a range of built-in storage and the en-suite shower room. Passing along the hallway, the sitting room features a balcony, separate dining area and is semi-open plan to the kitchen.