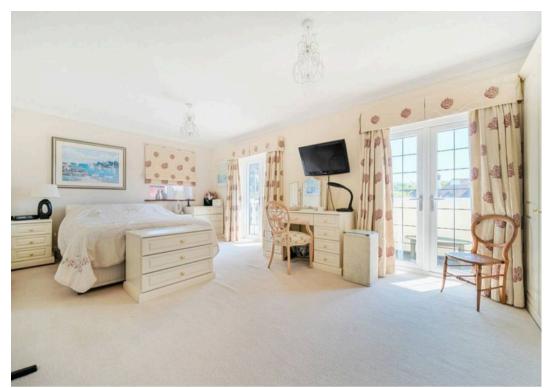

## South Walk, Bognor Regis

Approximate Area = 1900 sq ft / 176.5 sq m Garage = 412 sq ft / 38.2 sq m Total = 2312 sq ft / 214.7 sq m

For identification only - Not to scale

The first floor features a south-facing balcony accessed from bedrooms 1 and 2 enhancing the living experience, offering a sunny spot for morning coffees or evening unwinding while overlooking the serene surroundings. The very spacious principal bedroom has the advantage of en-suite facilities and was once arranged as two rooms. A dividing wall could be easily reinstated for those that would like 4 first floor bedrooms.