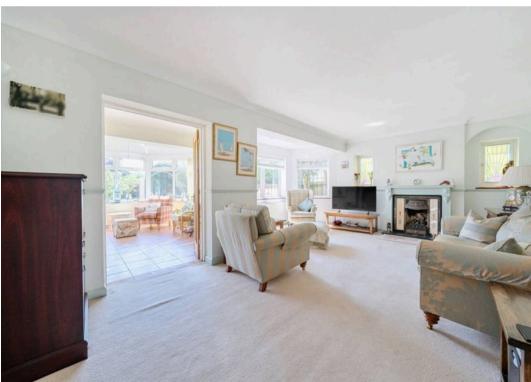

Measuring a generous 2,312 Sq Ft in total, this property provides ample space for both relaxation and entertainment with 3/4 bedrooms (3 on the first floor) and 3/4 reception rooms. Of the reception rooms, there are separate sitting and dining rooms, both of a generous size, along with a south facing conservatory overlooking the enclosed, private front garden. The kitchen is also a generous size and leads on to the rear garden via French doors. A ground floor extension provides the study or 4th bedroom, whilst a WC completes the ground floor.