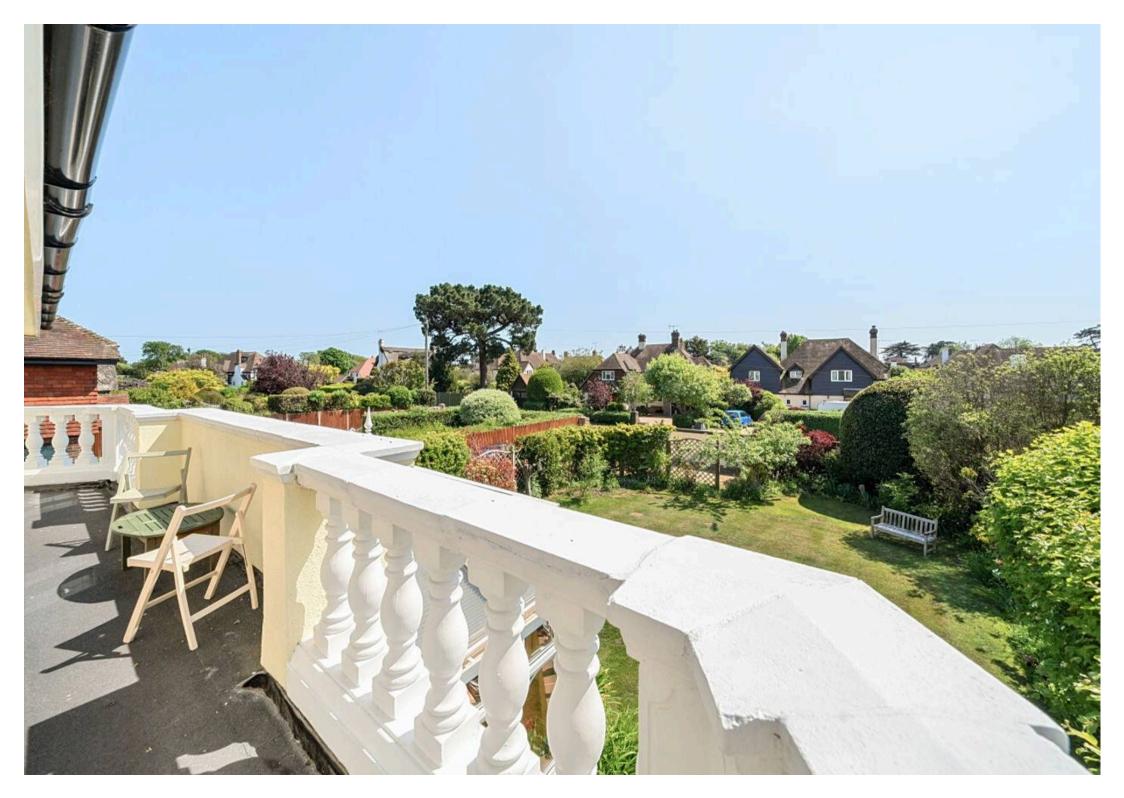

## South Walk, Bognor Regis

Approximate Area = 1900 sq ft / 176.5 sq m Garage = 412 sq ft / 38.2 sq m Total = 2312 sq ft / 214.7 sq m

For identification only - Not to scale

The first floor features a south-facing balcony accessed from bedrooms 1 and 2 enhancing the living experience, offering a sunny spot for morning coffees or evening unwinding while overlooking the serene surroundings. The very spacious principal bedroom has the advantage of en-suite facilities and was once arranged as two rooms. A dividing wall could be easily reinstated for those that would like 4 first floor bedrooms.