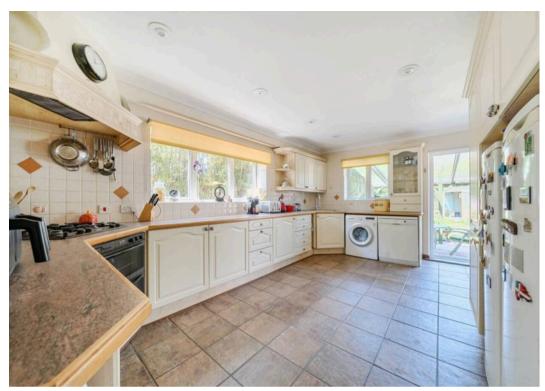

Measuring a generous 2,312 Sq Ft in total, this property provides ample space for both relaxation and entertainment with 3/4 bedrooms (3 on the first floor) and 3/4 reception rooms. Of the reception rooms, there are separate sitting and dining rooms, both of a generous size, along with a south facing conservatory overlooking the enclosed, private front garden. The kitchen is also a generous size and leads on to the rear garden via French doors. A ground floor extension provides the study or 4th bedroom, whilst a WC completes the ground floor.