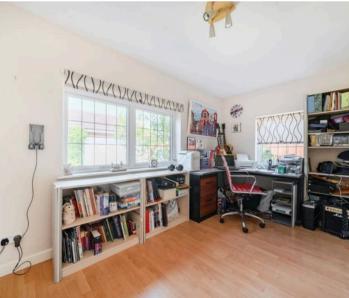

Measuring a generous 2,312 Sq Ft in total, this property provides ample space for both relaxation and entertainment with 3/4 bedrooms (3 on the first floor) and 3/4 reception rooms. Of the reception rooms, there are separate sitting and dining rooms, both of a generous size, along with a south facing conservatory overlooking the enclosed, private front garden. The kitchen is also a generous size and leads on to the rear garden via French doors. A ground floor extension provides the study or 4th bedroom, whilst a WC completes the ground floor.

## South Walk, Bognor Regis

Approximate Area = 1900 sq ft / 176.5 sq m Garage = 412 sq ft / 38.2 sq m Total = 2312 sq ft / 214.7 sq m

For identification only - Not to scale

The first floor features a south-facing balcony accessed from bedrooms 1 and 2 enhancing the living experience, offering a sunny spot for morning coffees or evening unwinding while overlooking the serene surroundings. The very spacious principal bedroom has the advantage of en-suite facilities and was once arranged as two rooms. A dividing wall could be easily reinstated for those that would like 4 first floor bedrooms.