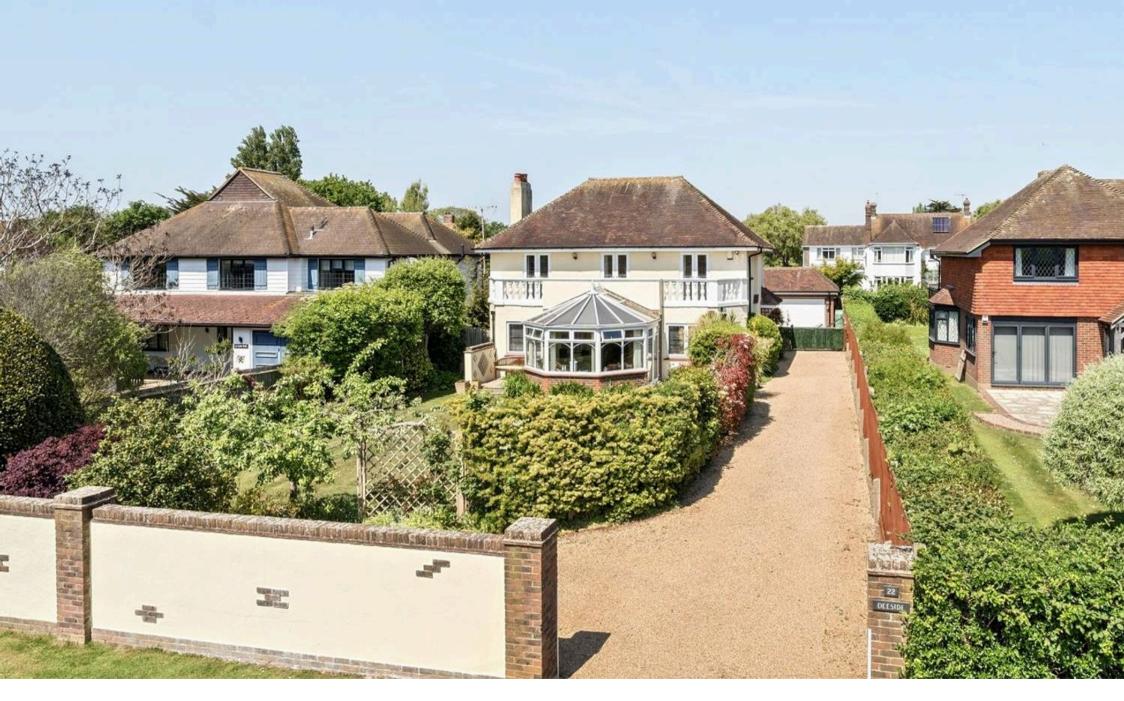

Deeside is a handsome detached house, offering plenty of adaptable living and bedroom space, and now being sold with the advantage of no onward chain as the sellers are already suited. Located within the highly desirable Sea Lane Private Estate and within an Area Of Special Character, this well presented residence offers a tranquil retreat within easy reach of the beach and local shops, presenting an ideal blend of privacy and convenience.

The attention to detail in this property extends to practical features such as a double garage and adjoining workshop, catering to hobbyists or those in need of extra storage space. The delightful, established gardens surround the home and provide a high level of privacy whilst the long gravelled driveway provides ample parking for a number of vehicles.

Deeside is situated on the sought-after private Sea Lane Estate in Middleton-on-Sea, a moments walk from the beach. The property is nearby to the Middleton Sports Club, which is a lovely traditional Club established in 1926 with tennis, squash and racquet ball courts, plus a bowling green, gym, and popular restaurant. There are independent shops and a post office just around the corner on the nearby parade, and Felpham Golf Course and Arun Leisure Centre are also within easy reach.