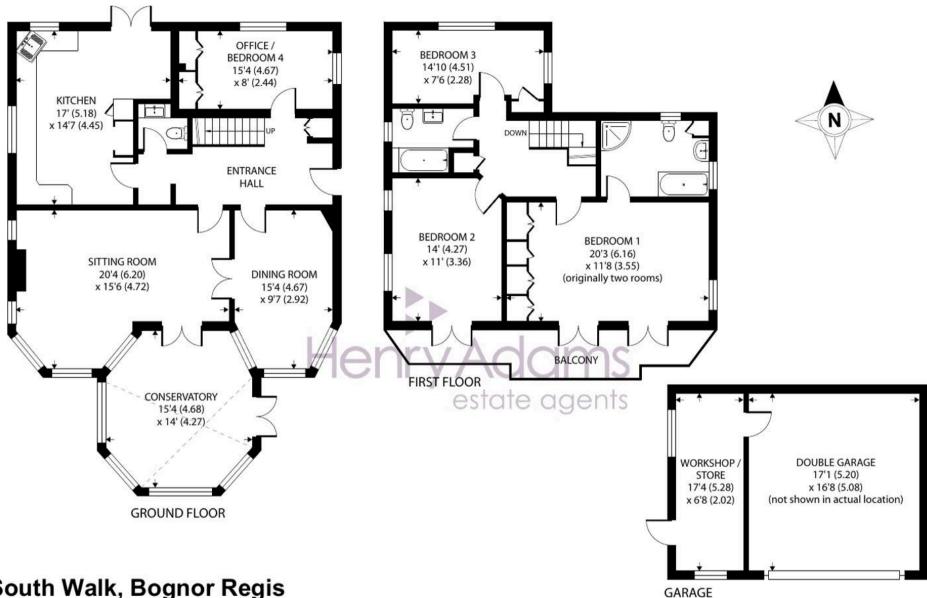

Measuring a generous 2,312 Sq Ft in total, this property provides ample space for both relaxation and entertainment with 3/4 bedrooms (3 on the first floor) and 3/4 reception rooms. Of the reception rooms, there are separate sitting and dining rooms, both of a generous size, along with a south facing conservatory overlooking the enclosed, private front garden. The kitchen is also a generous size and leads on to the rear garden via French doors. A ground floor extension provides the study or 4th bedroom, whilst a WC completes the ground floor.

## South Walk, Bognor Regis

Approximate Area = 1900 sq ft / 176.5 sq m Garage = 412 sq ft / 38.2 sq m Total = 2312 sq ft / 214.7 sq m

For identification only - Not to scale

The first floor features a south-facing balcony accessed from bedrooms 1 and 2 enhancing the living experience, offering a sunny spot for morning coffees or evening unwinding while overlooking the serene surroundings. The very spacious principal bedroom has the advantage of en-suite facilities and was once arranged as two rooms. A dividing wall could be easily reinstated for those that would like 4 first floor bedrooms.

The attention to detail in this property extends to practical features such as a double garage and adjoining workshop, catering to hobbyists or those in need of extra storage space. The delightful, established gardens surround the home and provide a high level of privacy whilst the long gravelled driveway provides ample parking for a number of vehicles.