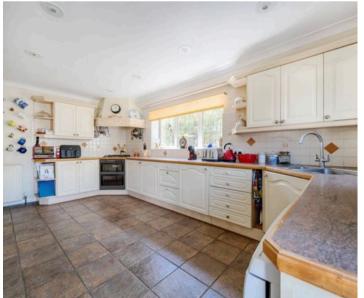

Measuring a generous 2,312 Sq Ft in total, this property provides ample space for both relaxation and entertainment with 3/4 bedrooms (3 on the first floor) and 3/4 reception rooms. Of the reception rooms, there are separate sitting and dining rooms, both of a generous size, along with a south facing conservatory overlooking the enclosed, private front garden. The kitchen is also a generous size and leads on to the rear garden via French doors. A ground floor extension provides the study or 4th bedroom, whilst a WC completes the ground floor.