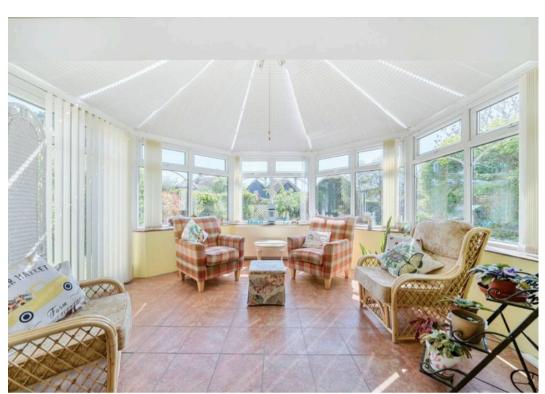

Measuring a generous 2,312 Sq Ft in total, this property provides ample space for both relaxation and entertainment with 3/4 bedrooms (3 on the first floor) and 3/4 reception rooms. Of the reception rooms, there are separate sitting and dining rooms, both of a generous size, along with a south facing conservatory overlooking the enclosed, private front garden. The kitchen is also a generous size and leads on to the rear garden via French doors. A ground floor extension provides the study or 4th bedroom, whilst a WC completes the ground floor.