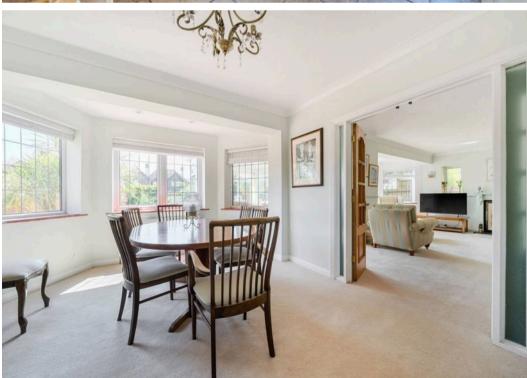

Measuring a generous 2,312 Sq Ft in total, this property provides ample space for both relaxation and entertainment with 3/4 bedrooms (3 on the first floor) and 3/4 reception rooms. Of the reception rooms, there are separate sitting and dining rooms, both of a generous size, along with a south facing conservatory overlooking the enclosed, private front garden. The kitchen is also a generous size and leads on to the rear garden via French doors. A ground floor extension provides the study or 4th bedroom, whilst a WC completes the ground floor.