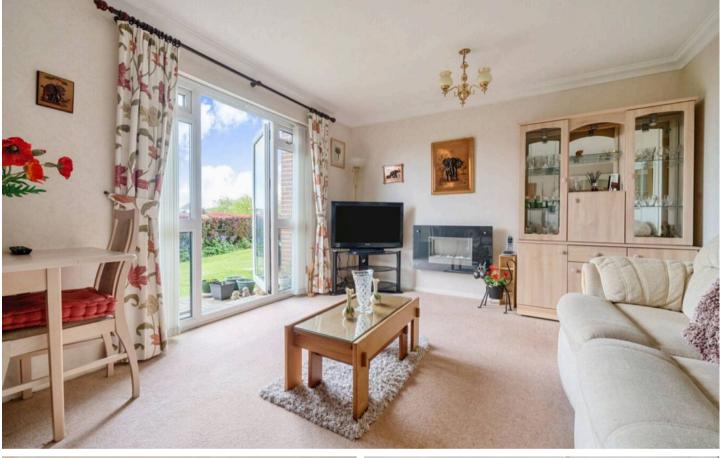

The well-maintained accommodation briefly comprises: Private front door and entrance hall. From here doors lead to the sitting room with its feature coal effect wall mounted heater and French doors that open to a patio area overlooking the adjacent recreation field. The kitchen is equipped with a modern range of units, an integrated washing machine and space for an electric oven.