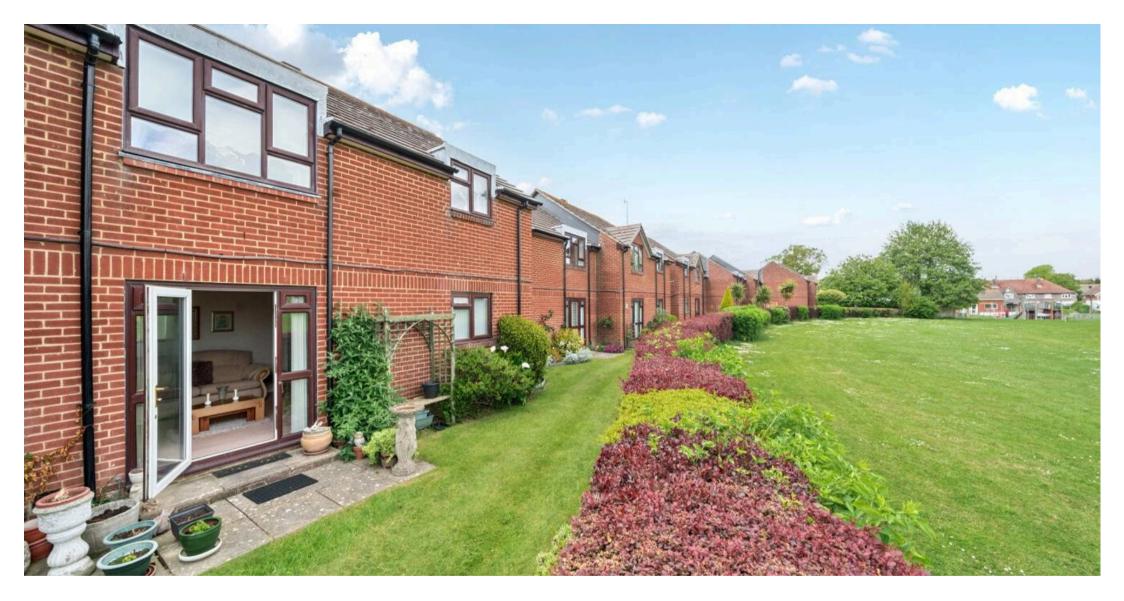

The well-maintained accommodation briefly comprises: Private front door and entrance hall. From here doors lead to the sitting room with its feature coal effect wall mounted heater and French doors that open to a patio area overlooking the adjacent recreation field. The kitchen is equipped with a modern range of units, an integrated washing machine and space for an electric oven.

Externally, a courtyard grants access to parking facilities for both residents and visitors. Moreover, residents can take pleasure in the meticulously maintained communal gardens, a laundry room, and a lounge/meeting space.

Kingfisher Court is situated in the heart of Middleton village. In the village there are a number of local facilities and amenities including but not limited to post office/newsagent, hairdressers, butchers, pharmacy, convenience store and sports club with bar and restaurant. A regular bus service links the area to Bognor Regis and Chichester, which both offer a wider range of shops.