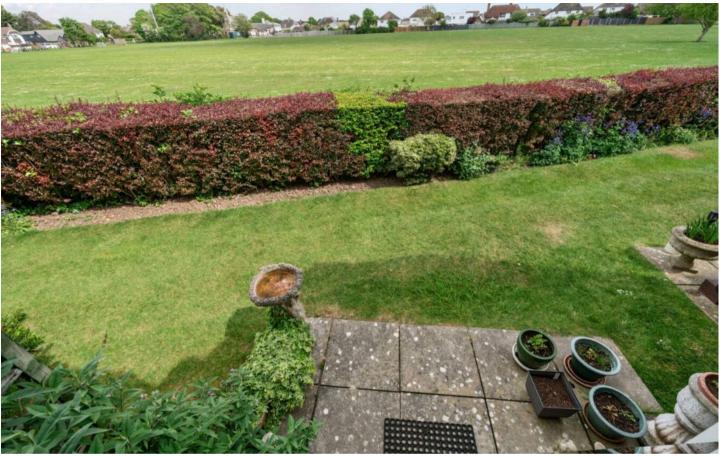

The well-maintained accommodation briefly comprises: Private front door and entrance hall. From here doors lead to the sitting room with its feature coal effect wall mounted heater and French doors that open to a patio area overlooking the adjacent recreation field. The kitchen is equipped with a modern range of units, an integrated washing machine and space for an electric oven.

Externally, a courtyard grants access to parking facilities for both residents and visitors. Moreover, residents can take pleasure in the meticulously maintained communal gardens, a laundry room, and a lounge/meeting space.