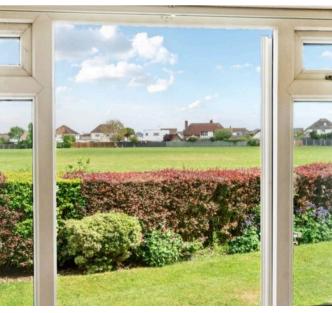

The well-maintained accommodation briefly comprises: Private front door and entrance hall. From here doors lead to the sitting room with its feature coal effect wall mounted heater and French doors that open to a patio area overlooking the adjacent recreation field. The kitchen is equipped with a modern range of units, an integrated washing machine and space for an electric oven.

Externally, a courtyard grants access to parking facilities for both residents and visitors. Moreover, residents can take pleasure in the meticulously maintained communal gardens, a laundry room, and a lounge/meeting space.