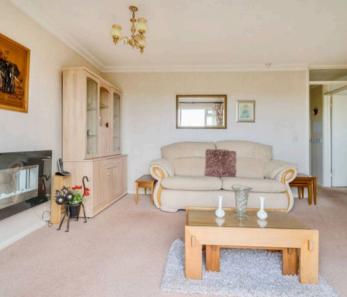

The well-maintained accommodation briefly comprises: Private front door and entrance hall. From here doors lead to the sitting room with its feature coal effect wall mounted heater and French doors that open to a patio area overlooking the adjacent recreation field. The kitchen is equipped with a modern range of units, an integrated washing machine and space for an electric oven.