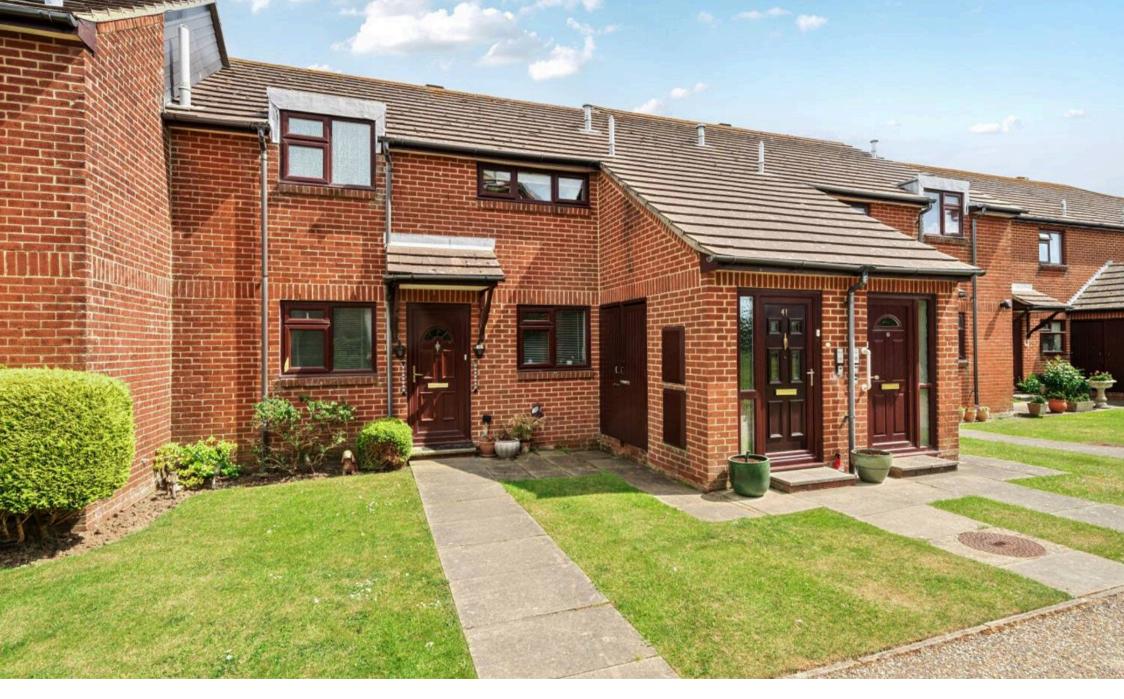

40 Kingfisher Court, Middleton-on-Sea Guide Price £115,000

## 40 Kingfisher Court

Ground floor one bedroom retirement apartment offered with no onward chain.

- Ground Floor Retirement Apartment
- Immaculately Presented
- No Onward Chain
- Views Across Recreation Grounds
- French Doors on to Patio Area
- One Double Bedroom
- Long Lease
- Careline Alarm System
- Residents Laundry Room & Lounge
- Resident & Visitor Parking

Located in the heart of Middleton village, this well presented ground floor retirement apartment is now offered for sale with the advantage of a long lease and no onward chain. Located in close proximity to both the local beaches and village amenities such as shops, takeaways, bus route and a health centre, this ground floor, one bedroom retirement apartment offers residents aged 60 years and above the opportunity to embrace an independent lifestyle, complemented by an on-site house manager and the added security of a careline alarm service.