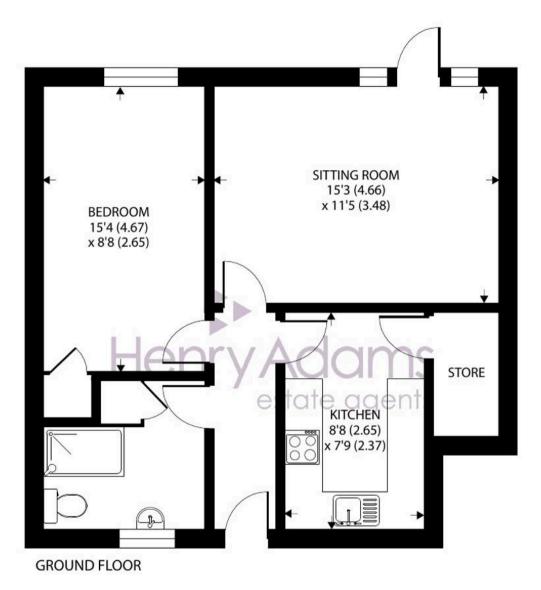

## Kingfisher Court, Middleton On Sea, Bognor Regis

Approximate Area = 563 sq ft / 52.3 sq m

For identification only - Not to scale

Floor plan produced in accordance with RICS Property Measurement 2nd Edition, Incorporating International Property Measurement Standards (IPMS2 Residential). © n/checorn 2025. Produced for Henry Adams. REF: 1289617 A large walk-in cupboard within the kitchen provides plenty of additional storage and space for a fridge/freezer. Additionally, there is a generous double bedroom with built-in cupboard, and a nicely appointed shower room with linen cupboard.