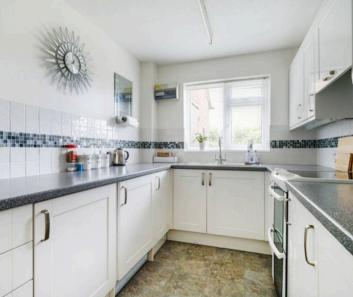

The well-maintained accommodation briefly comprises: Private front door and entrance hall. From here doors lead to the sitting room with its feature coal effect wall mounted heater and French doors that open to a patio area overlooking the adjacent recreation field. The kitchen is equipped with a modern range of units, an integrated washing machine and space for an electric oven.

## Kingfisher Court, Middleton On Sea, Bognor Regis

Approximate Area = 563 sq ft / 52.3 sq m

For identification only - Not to scale

Floor plan produced in accordance with RICS Property Measurement 2nd Edition, Incorporating International Property Measurement Standards (IPMS2 Residential). © n/checorn 2025. Produced for Henry Adams. REF: 1289617 A large walk-in cupboard within the kitchen provides plenty of additional storage and space for a fridge/freezer. Additionally, there is a generous double bedroom with built-in cupboard, and a nicely appointed shower room with linen cupboard.