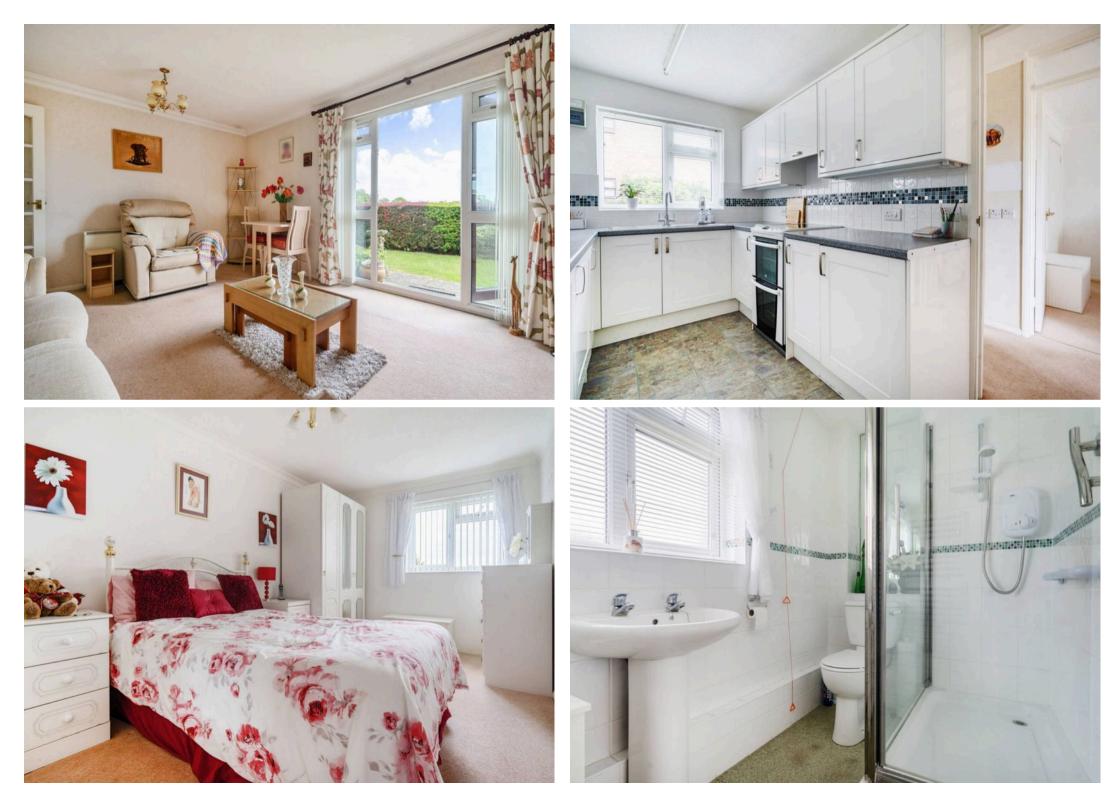

The well-maintained accommodation briefly comprises: Private front door and entrance hall. From here doors lead to the sitting room with its feature coal effect wall mounted heater and French doors that open to a patio area overlooking the adjacent recreation field. The kitchen is equipped with a modern range of units, an integrated washing machine and space for an electric oven.

## Kingfisher Court, Middleton On Sea, Bognor Regis

Approximate Area = 563 sq ft / 52.3 sq m

For identification only - Not to scale

Floor plan produced in accordance with RICS Property Measurement 2nd Edition, Incorporating International Property Measurement Standards (IPMS2 Residential). © n/checorn 2025. Produced for Henry Adams. REF: 1289617 A large walk-in cupboard within the kitchen provides plenty of additional storage and space for a fridge/freezer. Additionally, there is a generous double bedroom with built-in cupboard, and a nicely appointed shower room with linen cupboard.