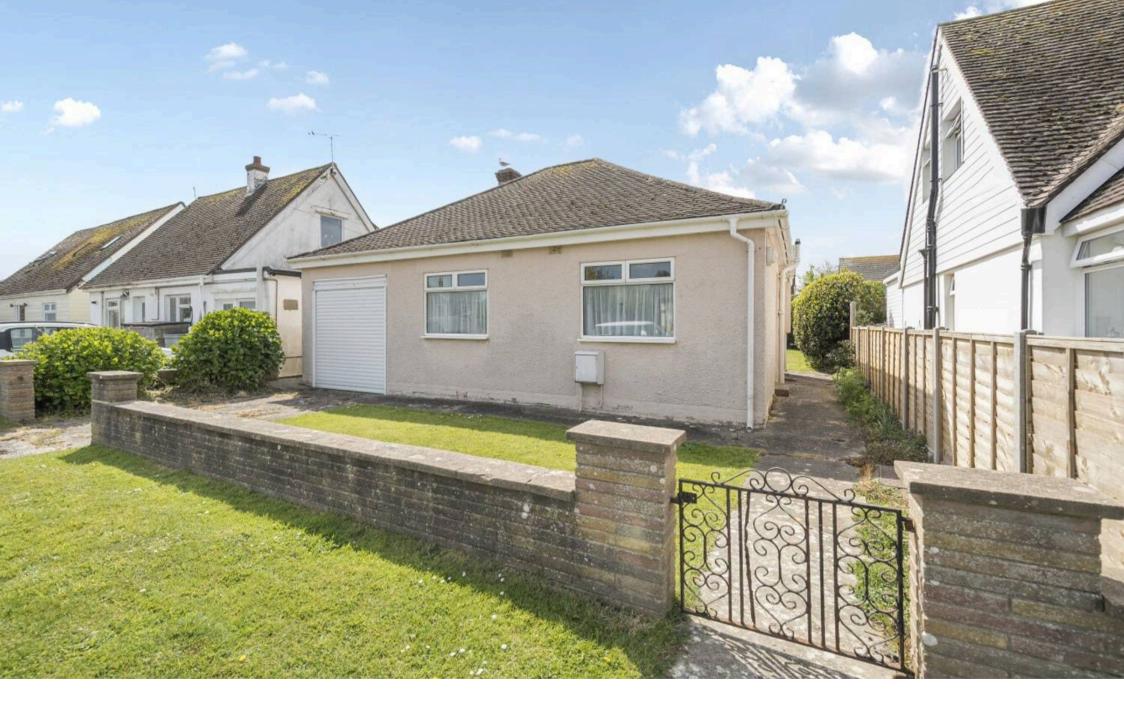

## 34 Norfolk Way

Detached three bedroom bungalow with no onward chain.

- Detached bungalow
- Private Beach Estate
- No Onward Chain
- Three Bedrooms
- Off-Road Parking
- Garage
- Southerly Facing Garden

This detached three bedroom bungalow is situated within the popular Elmer Sands private estate, just a short stroll from the picturesque Elmer beach. This property boasts the advantage of being sold with no onward chain. While the bungalow requires modernisation, it serves as an ideal option whether looking to upsize, downsize, or secure a lock-up-and-leave weekend retreat.

Externally, a driveway provides off-road parking and leads to the garage. To the rear, the garden is a good size, is predominantly laid to lawn and benefits from a sunny, southerly aspect.