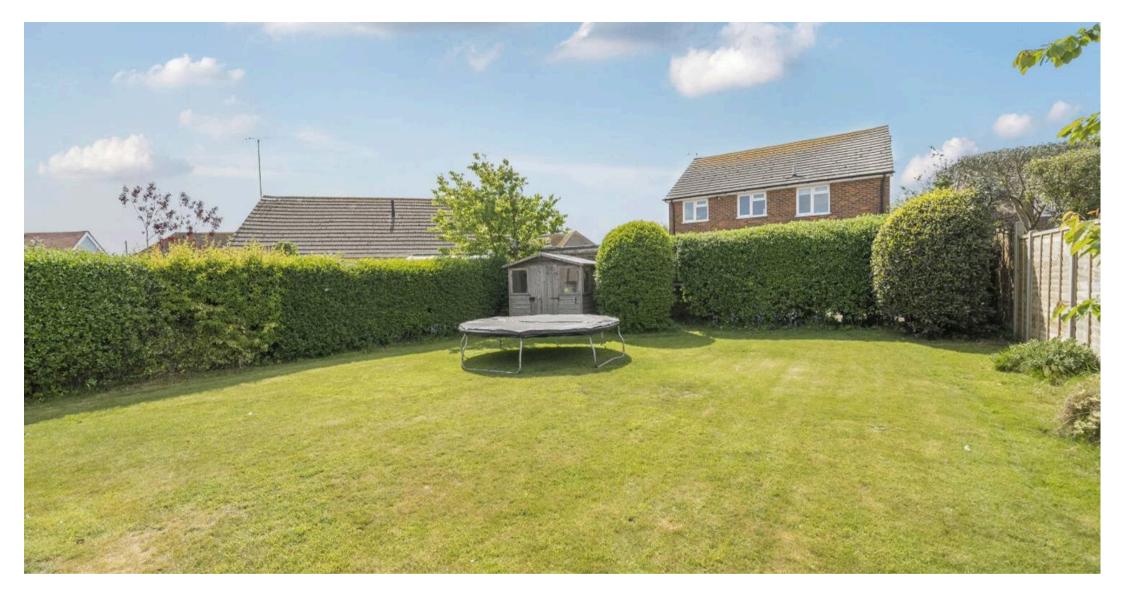

Externally, a driveway provides off-road parking and leads to the garage. To the rear, the garden is a good size, is predominantly laid to lawn and benefits from a sunny, southerly aspect.