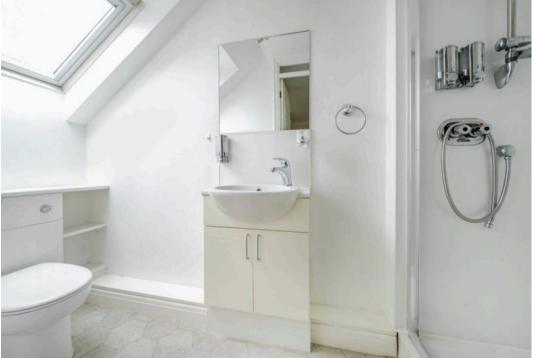

## Continued ...

Stairs from the entrance hall rise to the first floor landing where a store cupboard and family shower room will be found. The principle bedroom is to the front of the property, has built-in double wardrobes and is complemented by an en suite shower room. There are two further double bedrooms, both with southerly aspects and both overlooking the neighbouring bowling green.