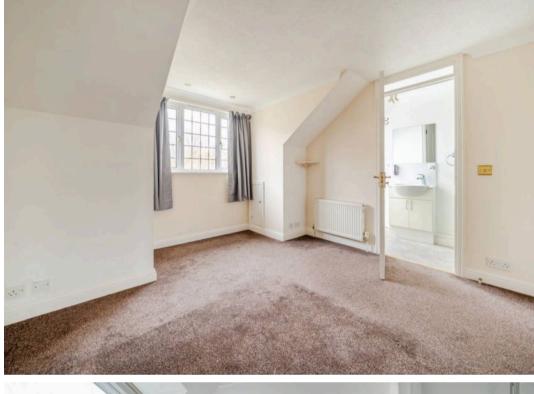

## Continued ...

Stairs from the entrance hall rise to the first floor landing where a store cupboard and family shower room will be found. The principle bedroom is to the front of the property, has built-in double wardrobes and is complemented by an en suite shower room. There are two further double bedrooms, both with southerly aspects and both overlooking the neighbouring bowling green.