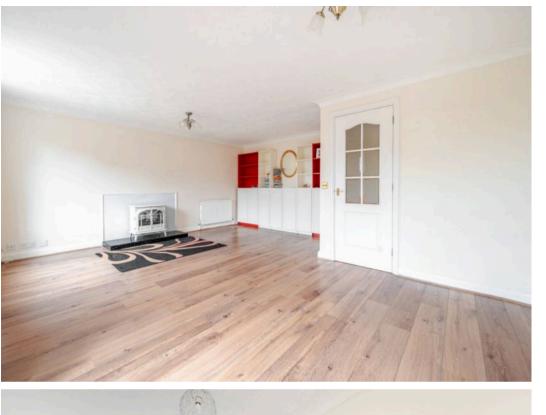

The accomodation measures 1,069 Sq Ft with particular features including a south facing double aspect lounge/dining room with patio doors overlooking the rear garden and attractive marble fireplace with coal effect gas fire. There is a good size kitchen/breakfast room to the front of the property with space for a table, built in oven and hob, and spaces for a tall fridge freezer, dishwasher and washing machine. A cloakroom/WC completes the ground floor.