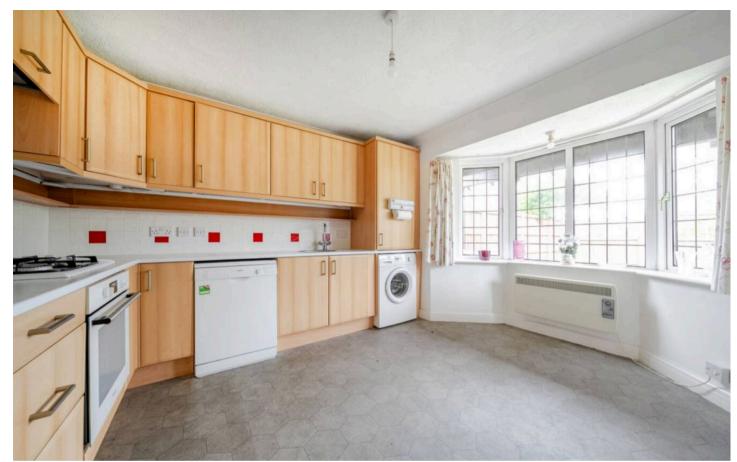

The accomodation measures 1,069 Sq Ft with particular features including a south facing double aspect lounge/dining room with patio doors overlooking the rear garden and attractive marble fireplace with coal effect gas fire. There is a good size kitchen/breakfast room to the front of the property with space for a table, built in oven and hob, and spaces for a tall fridge freezer, dishwasher and washing machine. A cloakroom/WC completes the ground floor.