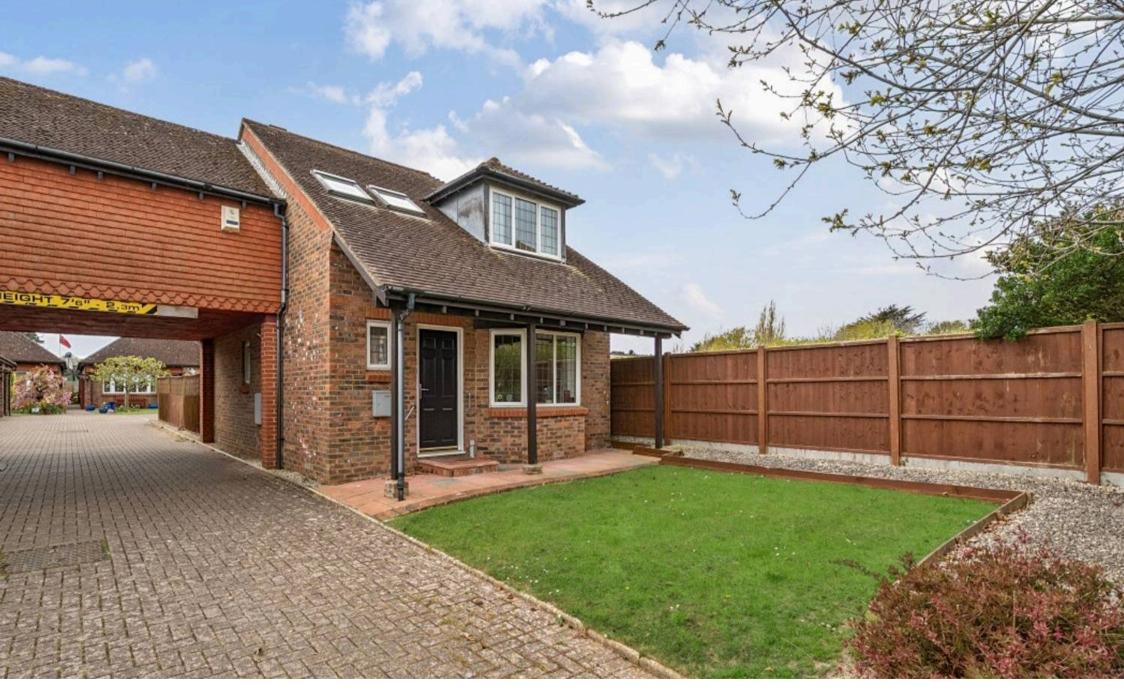

## 15 Penn Close

Pretty courtyard setting within easy reach of the village centre.

- Link Detached House
- No Forward Chain
- 1,069 Sq Ft Of Accommodation
- 3 Double Bedrooms, 2 Shower Rooms
- Kitchen-Breakfast Room
- Southerly Sitting Room
- Southerly Rear Garden
- Garage To Rear
- Cul-De-Sac Location
- Conveniently Location For Village Facilities

This spacious link-detached property is now offered for sale with the advantage of no onward chain and enjoys a quiet cul-de-sac position in a much sought after location, close to the heart of Middleton on Sea village centre.

The accomodation measures 1,069 Sq Ft with particular features including a south facing double aspect lounge/dining room with patio doors overlooking the rear garden and attractive marble fireplace with coal effect gas fire. There is a good size kitchen/breakfast room to the front of the property with space for a table, built in oven and hob, and spaces for a tall fridge freezer, dishwasher and washing machine. A cloakroom/WC completes the ground floor.