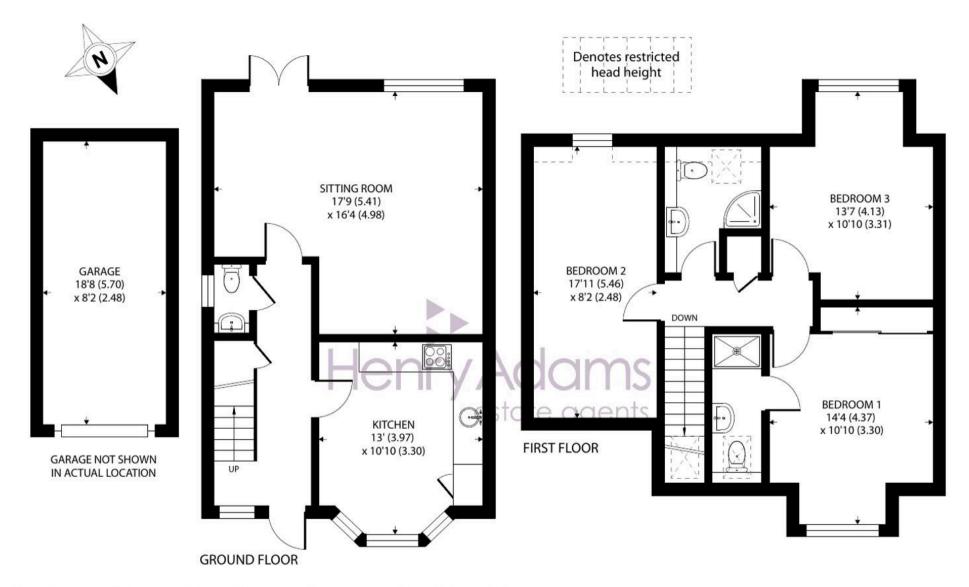

## 15 Penn Close, Middleton On Sea, PO22 7SG

Approximate Area = 1069 sq ft / 99.3 sq m (excludes garage) Limited Use Area(s) = 12 sq ft / 1.1 sq m Total = 1081 sq ft / 100.4 sq m

For identification only - Not to scale

Floor plan produced in accordance with RICS Property Measurement 2nd Edition, Incorporating International Property Measurement Standards (IPMS2 Residential). © nichecom 2025. Produced for Henry Adams. REF: 1278295