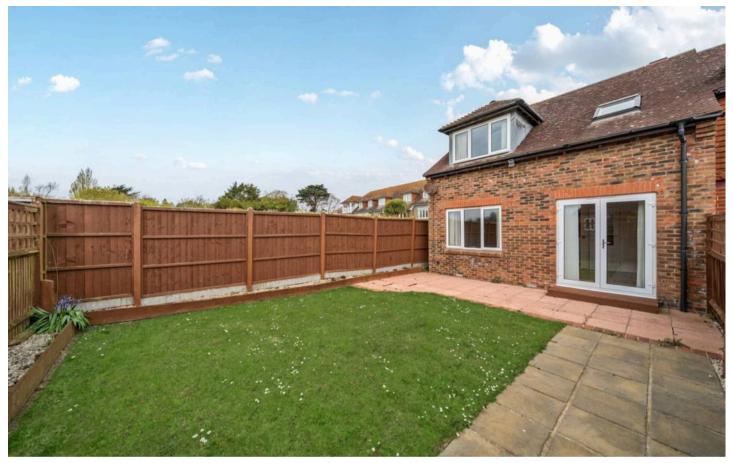

Outside the property has a secluded south facing rear garden which is mainly laid to lawn and area of patio. There is a gate from the rear garden to the parking area and a garage with power and light.