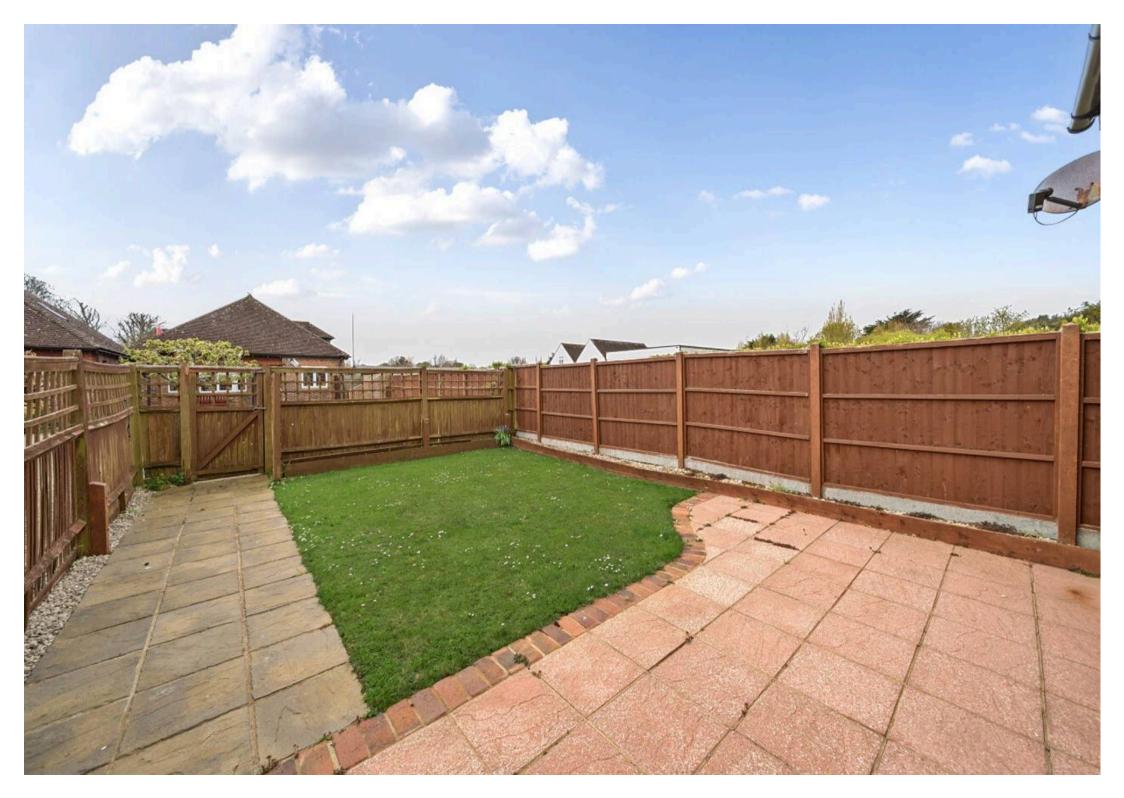

Outside the property has a secluded south facing rear garden which is mainly laid to lawn and area of patio. There is a gate from the rear garden to the parking area and a garage with power and light.