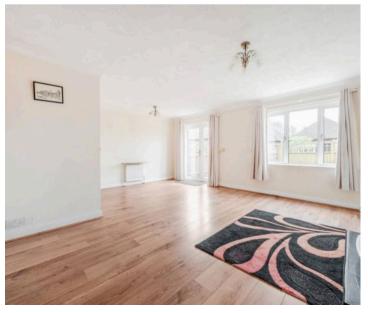

The accomodation measures 1,069 Sq Ft with particular features including a south facing double aspect lounge/dining room with patio doors overlooking the rear garden and attractive marble fireplace with coal effect gas fire. There is a good size kitchen/breakfast room to the front of the property with space for a table, built in oven and hob, and spaces for a tall fridge freezer, dishwasher and washing machine. A cloakroom/WC completes the ground floor.