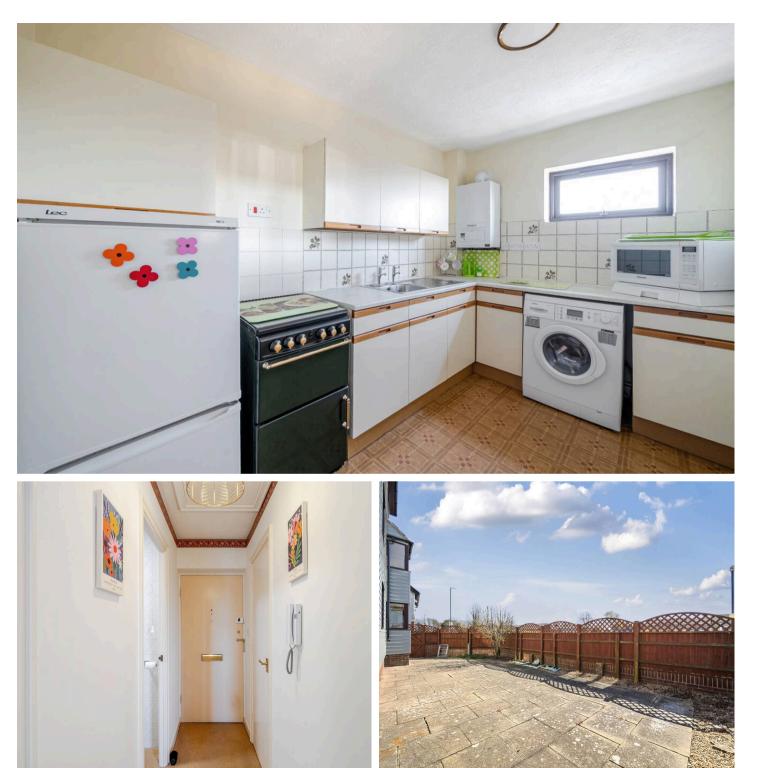

Located at the heart of Middleton village centre, this onebedroom purpose-built apartment is now offered for sale with the advantage of no onward chain and a share of the freehold.

Situated on the second floor with lift access, this flat boasts views of the Shrubbs Field recreation field opposite and has easy access to the bus route and nearby shops and facilities. The property features a south-facing double bedroom with a range of built-in wardrobes, and south-facing sitting room providing plenty of light into both rooms. In addition there is a bathroom and kitchen with pantry cupboard. The entrance hall has a store cupboard and hatch giving access to the loft space which can be used for storage.

With no forward chain, this apartment is ready to move into, offering ease and convenience to the new owners. Additionally, the property comes with the added benefit of an allocated parking space, ensuring stress-free parking for residents.