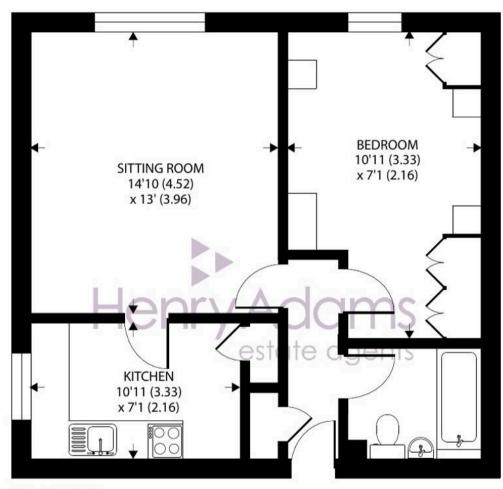

## Elmer Road, Bognor Regis

Approximate Area = 532 sq ft / 49.4 sq m

For identification only - Not to scale

Floor plan produced in accordance with RICS Property Measurement 2nd Edition, Incorporating International Property Measurement Standards (IPMS2 Residential). © ntchecorn 2025. Produced for Henry Adams. REF: 1270700 The charming village of Middleton-on-Sea offers a wide range of local facilities including a doctors surgery, pharmacy, sports/social club, post office and a range of useful shops, café, fish and chip shop and a pub. Nearby attractions include Felpham Golf Club, a sailing club and the unspoilt beach. A regular bus service links the village to Bognor Regis which offers a more comprehensive range of amenities. Historic Arundel, the cathedral city of Chichester and the famous Goodwood motor circuit and racecourse can all be found within an 11 mile radius.