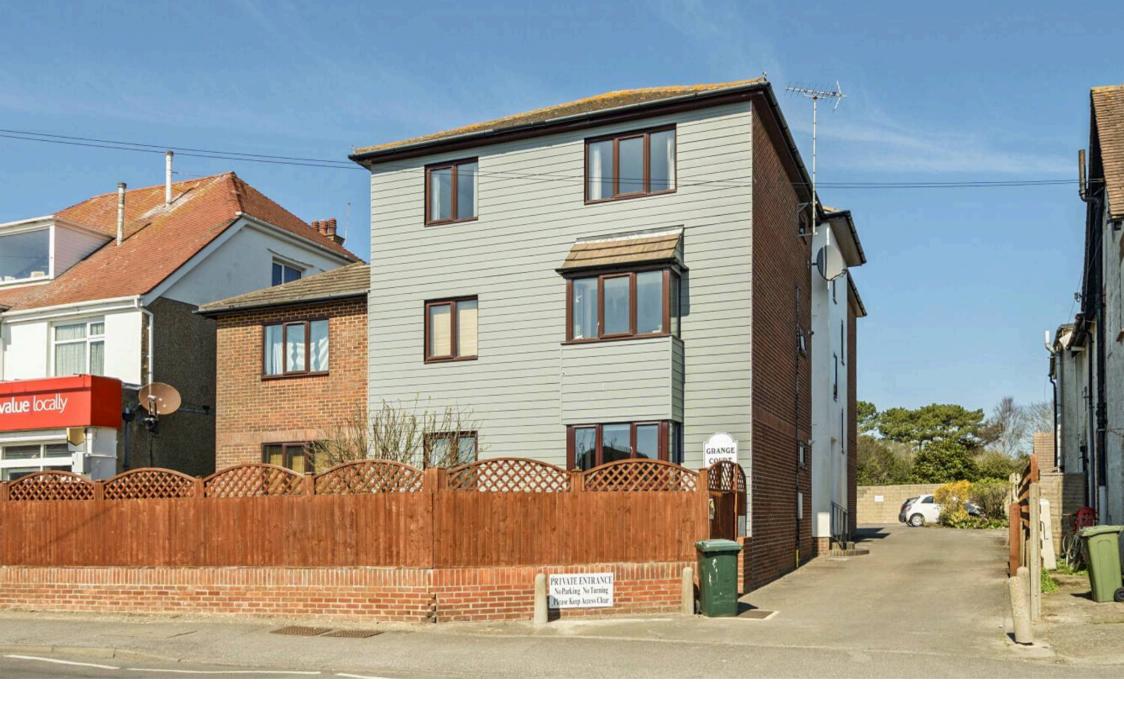

Flat 9 Grange Court, 43 Elmer Road, Elmer, Bognor Regis Guide Price £149,950

## Flat 9 Grange Court, 43 Elmer Road

Ideal starter home or downsizing move.

- One Bedroom Apartment
- Share of Freehold
- Purpose Built
- Second Floor with Lift
- Views of the Recreation Field
- No Forward Chain
- Allocated Parking Space
- Middleton Village Center

Located at the heart of Middleton village centre, this onebedroom purpose-built apartment is now offered for sale with the advantage of no onward chain and a share of the freehold.

Situated on the second floor with lift access, this flat boasts views of the Shrubbs Field recreation field opposite and has easy access to the bus route and nearby shops and facilities. The property features a south-facing double bedroom with a range of built-in wardrobes, and south-facing sitting room providing plenty of light into both rooms. In addition there is a bathroom and kitchen with pantry cupboard. The entrance hall has a store cupboard and hatch giving access to the loft space which can be used for storage.