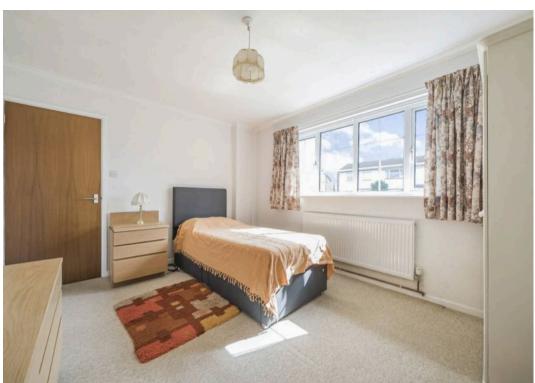

The accommodation measures 722 sq ft and briefly comprises: entrance hall with store cupboards and doors to the modern shower room, both double bedrooms and the kitchen. The sitting-dining room has a dual aspect with a southerly window to the front allowing for plenty of light, and a door onto the rear garden from the dining area. Although there is a serving hatch, the kitchen could potentially be combined with the dining area to create a larger kitchen-diner if desired. The property is also double glazed and has gas central heating.