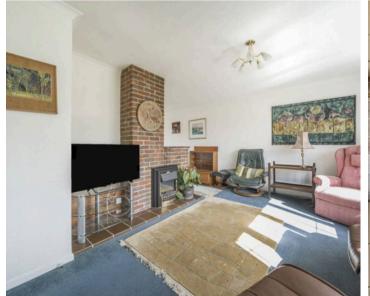

This charming and well presented two bedroom detached bungalow is located within a popular residential area, offering a peaceful retreat with the convenience of urban amenities close by. Boasting two double bedrooms and an open-plan L-shaped sitting-dining room, this property provides comfortable living spaces ideal for a small family or a couple looking to downsize. With no forward chain, this bungalow is ready for new owners to move in and make it their own.

The accommodation measures 722 sq ft and briefly comprises: entrance hall with store cupboards and doors to the modern shower room, both double bedrooms and the kitchen. The sitting-dining room has a dual aspect with a southerly window to the front allowing for plenty of light, and a door onto the rear garden from the dining area. Although there is a serving hatch, the kitchen could potentially be combined with the dining area to create a larger kitchen-diner if desired. The property is also double glazed and has gas central heating.