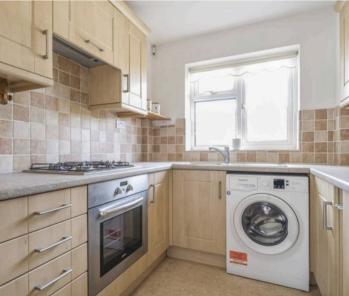

The accommodation measures 722 sq ft and briefly comprises: entrance hall with store cupboards and doors to the modern shower room, both double bedrooms and the kitchen. The sitting-dining room has a dual aspect with a southerly window to the front allowing for plenty of light, and a door onto the rear garden from the dining area. Although there is a serving hatch, the kitchen could potentially be combined with the dining area to create a larger kitchen-diner if desired. The property is also double glazed and has gas central heating.