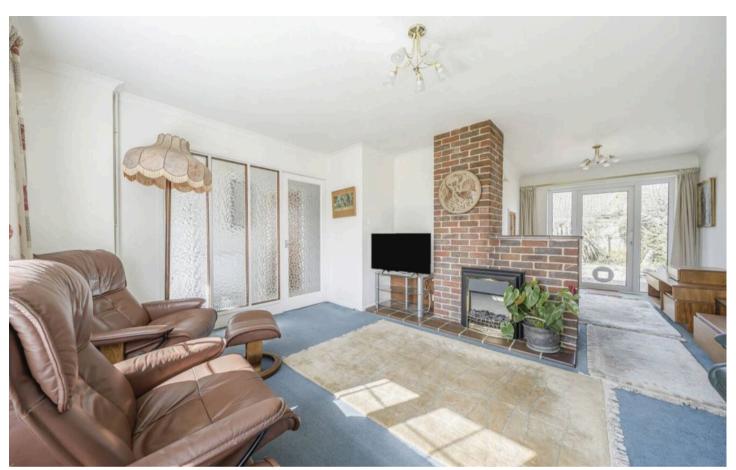

The accommodation measures 722 sq ft and briefly comprises: entrance hall with store cupboards and doors to the modern shower room, both double bedrooms and the kitchen. The sitting-dining room has a dual aspect with a southerly window to the front allowing for plenty of light, and a door onto the rear garden from the dining area. Although there is a serving hatch, the kitchen could potentially be combined with the dining area to create a larger kitchen-diner if desired. The property is also double glazed and has gas central heating.