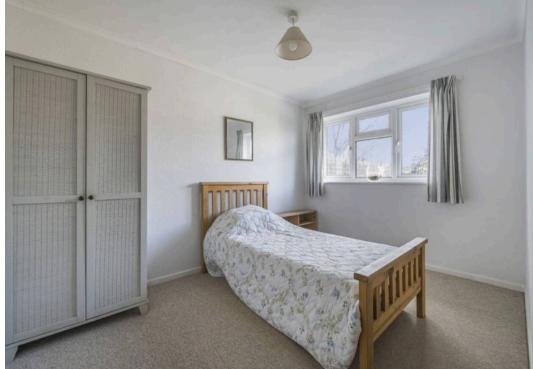

The accommodation measures 722 sq ft and briefly comprises: entrance hall with store cupboards and doors to the modern shower room, both double bedrooms and the kitchen. The sitting-dining room has a dual aspect with a southerly window to the front allowing for plenty of light, and a door onto the rear garden from the dining area. Although there is a serving hatch, the kitchen could potentially be combined with the dining area to create a larger kitchen-diner if desired. The property is also double glazed and has gas central heating.