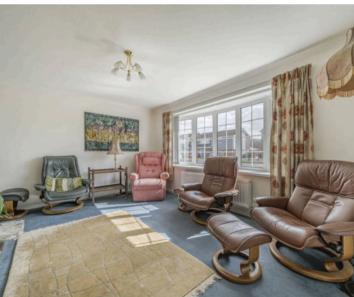

The accommodation measures 722 sq ft and briefly comprises: entrance hall with store cupboards and doors to the modern shower room, both double bedrooms and the kitchen. The sitting-dining room has a dual aspect with a southerly window to the front allowing for plenty of light, and a door onto the rear garden from the dining area. Although there is a serving hatch, the kitchen could potentially be combined with the dining area to create a larger kitchen-diner if desired. The property is also double glazed and has gas central heating.