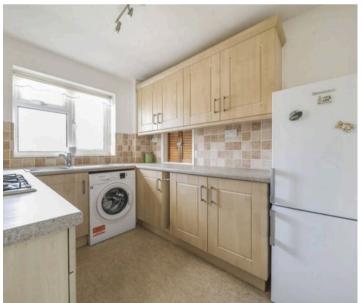

The accommodation measures 722 sq ft and briefly comprises: entrance hall with store cupboards and doors to the modern shower room, both double bedrooms and the kitchen. The sitting-dining room has a dual aspect with a southerly window to the front allowing for plenty of light, and a door onto the rear garden from the dining area. Although there is a serving hatch, the kitchen could potentially be combined with the dining area to create a larger kitchen-diner if desired. The property is also double glazed and has gas central heating.