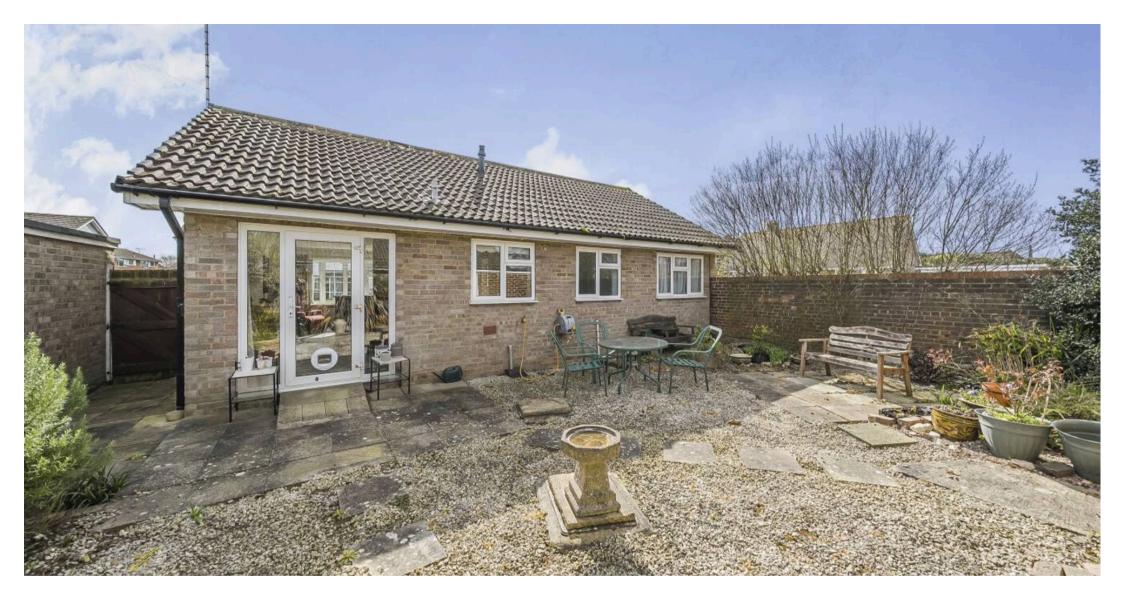

## **Mornington Crescent**

Approximate Area = 722 sq ft / 67 sq m Garage = 126 sq ft / 11.7 sq m Total = 848 sq ft / 78.7 sq m

For identification only - Not to scale

Outside, this property boasts a private rear garden, being mainly laid to gravel for ease of maintenance and offering a tranquil outdoor space for relaxation and recreation. A door from the garden leads into the garage, whilst an additional parking space will be found in front of the garage.