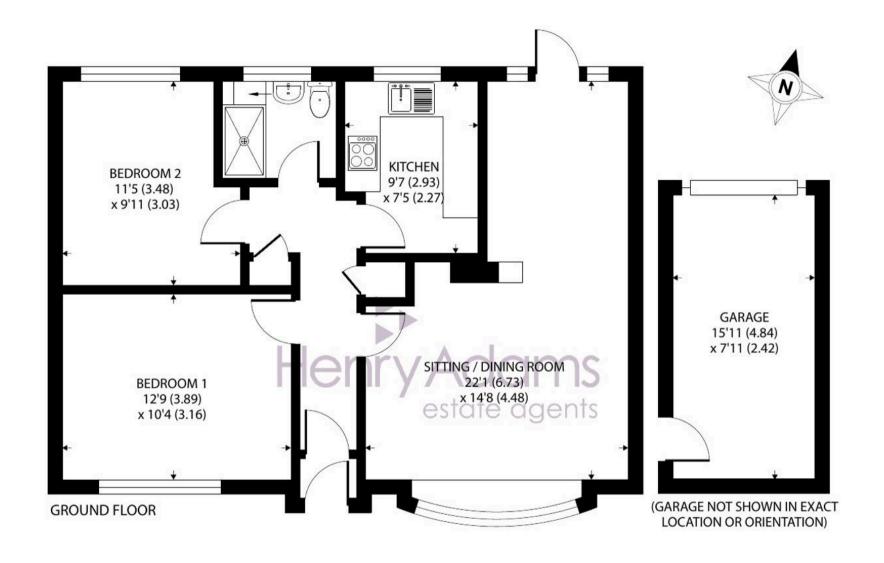

The accommodation measures 722 sq ft and briefly comprises: entrance hall with store cupboards and doors to the modern shower room, both double bedrooms and the kitchen. The sitting-dining room has a dual aspect with a southerly window to the front allowing for plenty of light, and a door onto the rear garden from the dining area. Although there is a serving hatch, the kitchen could potentially be combined with the dining area to create a larger kitchen-diner if desired. The property is also double glazed and has gas central heating.

## **Mornington Crescent**

Approximate Area = 722 sq ft / 67 sq m Garage = 126 sq ft / 11.7 sq m Total = 848 sq ft / 78.7 sq m

For identification only - Not to scale

Outside, this property boasts a private rear garden, being mainly laid to gravel for ease of maintenance and offering a tranquil outdoor space for relaxation and recreation. A door from the garden leads into the garage, whilst an additional parking space will be found in front of the garage.