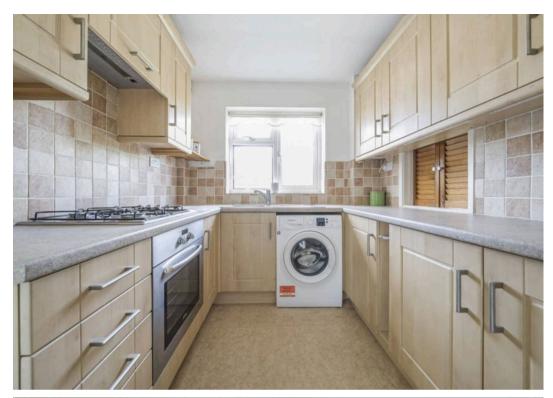

The accommodation measures 722 sq ft and briefly comprises: entrance hall with store cupboards and doors to the modern shower room, both double bedrooms and the kitchen. The sitting-dining room has a dual aspect with a southerly window to the front allowing for plenty of light, and a door onto the rear garden from the dining area. Although there is a serving hatch, the kitchen could potentially be combined with the dining area to create a larger kitchen-diner if desired. The property is also double glazed and has gas central heating.