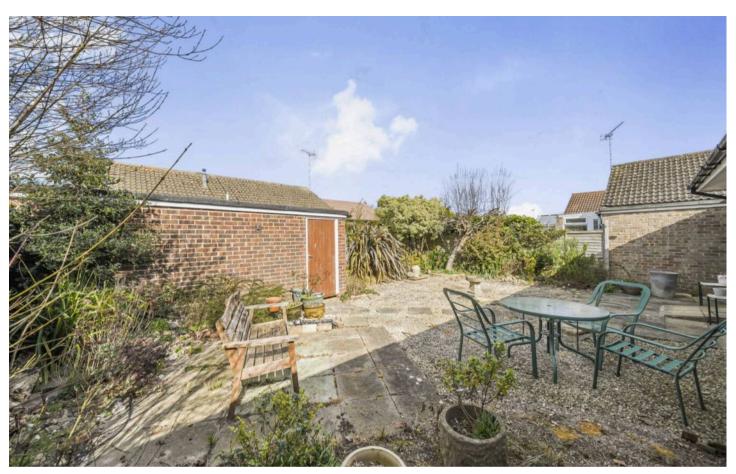

## **Mornington Crescent**

Approximate Area = 722 sq ft / 67 sq m Garage = 126 sq ft / 11.7 sq m Total = 848 sq ft / 78.7 sq m

For identification only - Not to scale

Outside, this property boasts a private rear garden, being mainly laid to gravel for ease of maintenance and offering a tranquil outdoor space for relaxation and recreation. A door from the garden leads into the garage, whilst an additional parking space will be found in front of the garage.