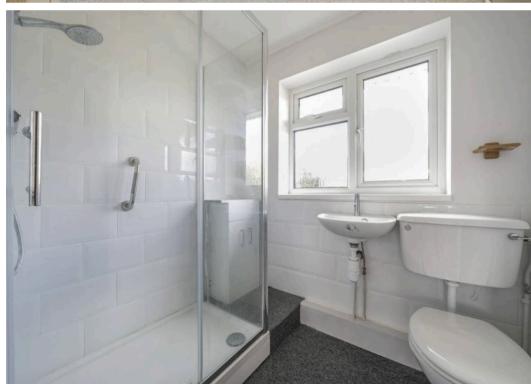

The accommodation measures 722 sq ft and briefly comprises: entrance hall with store cupboards and doors to the modern shower room, both double bedrooms and the kitchen. The sitting-dining room has a dual aspect with a southerly window to the front allowing for plenty of light, and a door onto the rear garden from the dining area. Although there is a serving hatch, the kitchen could potentially be combined with the dining area to create a larger kitchen-diner if desired. The property is also double glazed and has gas central heating.