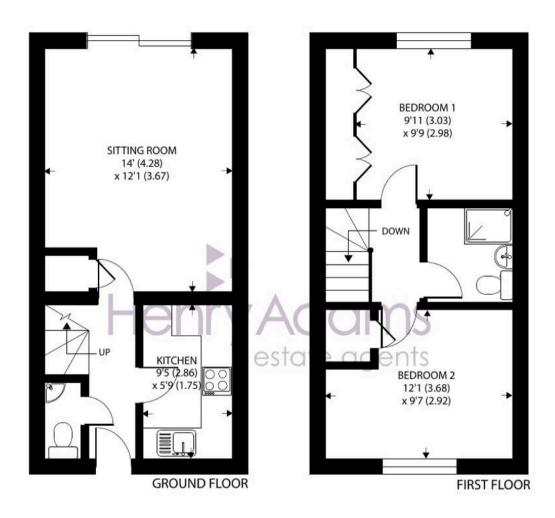

The living space spans 624 sq ft, featuring on the ground floor an entrance hall with a cloakroom/WC, a kitchen equipped with a range of units, an integral oven, gas hob, and filter hood, as well as space for an upright fridge/freezer, washing machine and dishwasher. The sitting room provides a view of the rear garden and features sliding patio doors for easy access outside.

Ascending the stairs from the hall leads to the first-floor landing, where two double bedrooms and a shower room are located.

Externally, the south-facing rear garden is designed for low-maintenance living, predominantly patio with the addition of a practical timber garden shed.

## Douglas Close, Middleton On Sea, Bognor Regis

Approximate Area = 638 sq ft / 59.2 sq m
For identification only - Not to scale

The Saxon Reach private estate is located in the charming village of Middleton-on-Sea and offers a wide range of local facilities including a primary school, doctors surgery, pharmacy, sports/social club, post office and a range of useful shops, café, fish and chip shop and a pub. Nearby attractions include Bognor Regis Golf Club, a sailing club and the unspoilt beach. A regular bus service links the village to Bognor Regis which offers a more comprehensive range of amenities. Historic Arundel, the cathedral city of Chichester and the famous Goodwood motor circuit and racecourse can all be found within an 11 mile radius.