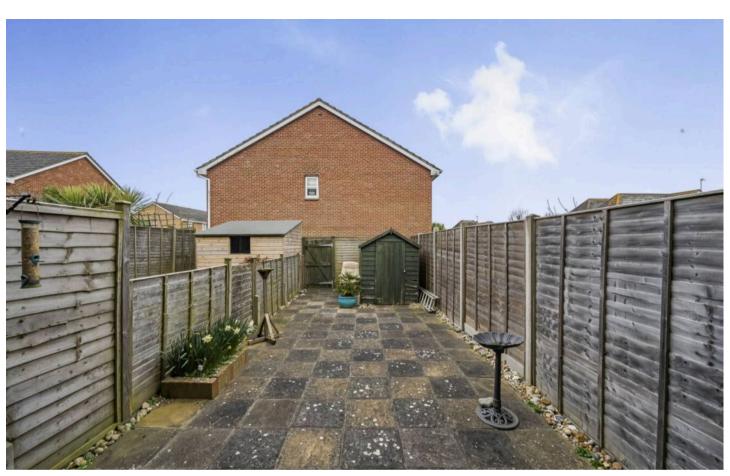

Ascending the stairs from the hall leads to the first-floor landing, where two double bedrooms and a shower room are located.

Externally, the south-facing rear garden is designed for low-maintenance living, predominantly patio with the addition of a practical timber garden shed.