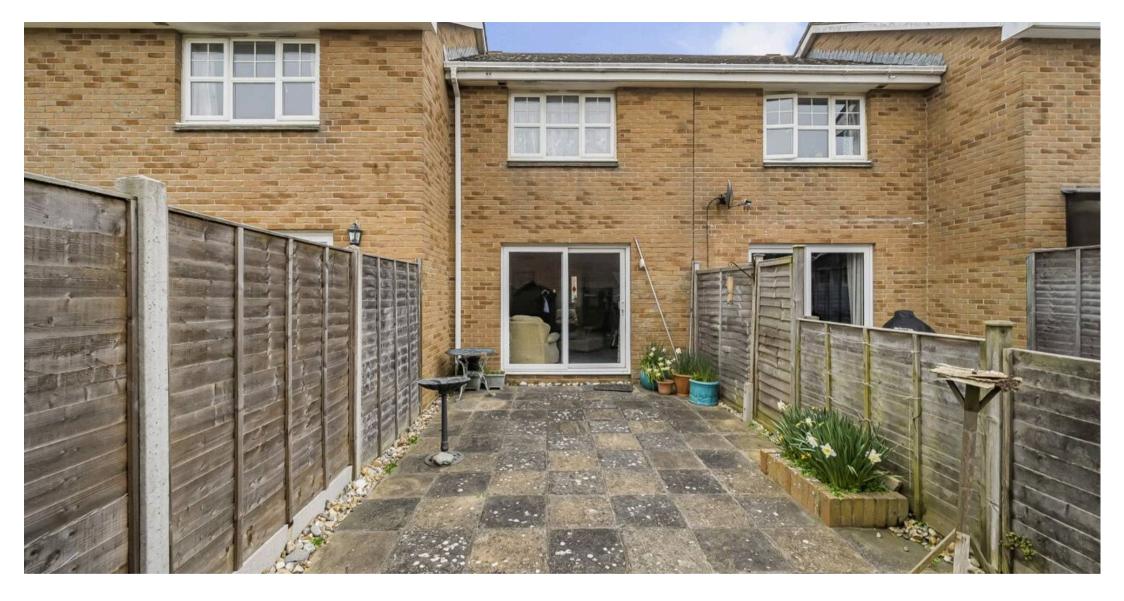

The living space spans 624 sq ft, featuring on the ground floor an entrance hall with a cloakroom/WC, a kitchen equipped with a range of units, an integral oven, gas hob, and filter hood, as well as space for an upright fridge/freezer, washing machine and dishwasher. The sitting room provides a view of the rear garden and features sliding patio doors for easy access outside.

Ascending the stairs from the hall leads to the first-floor landing, where two double bedrooms and a shower room are located.

Externally, the south-facing rear garden is designed for low-maintenance living, predominantly patio with the addition of a practical timber garden shed.