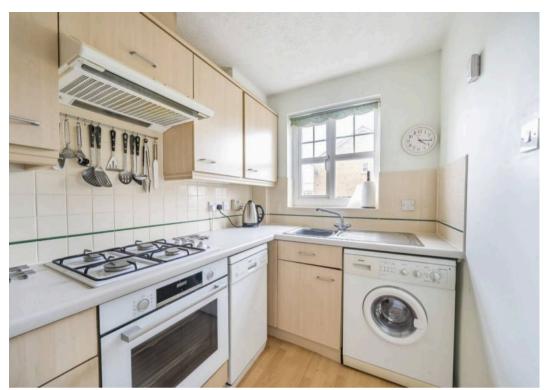

The living space spans 624 sq ft, featuring on the ground floor an entrance hall with a cloakroom/WC, a kitchen equipped with a range of units, an integral oven, gas hob, and filter hood, as well as space for an upright fridge/freezer, washing machine and dishwasher. The sitting room provides a view of the rear garden and features sliding patio doors for easy access outside.