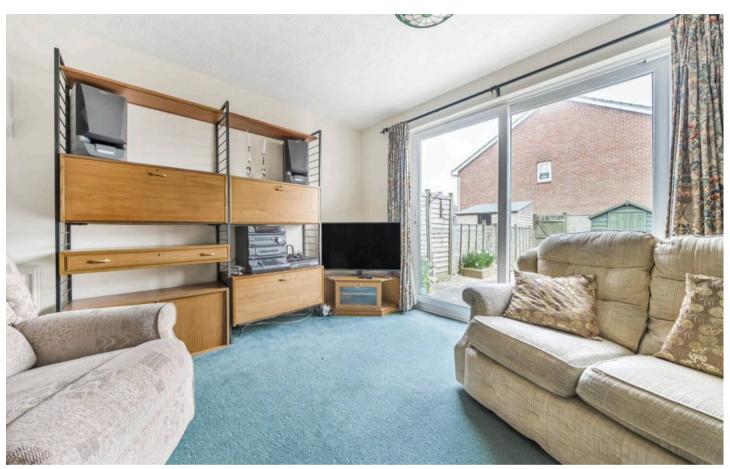

The living space spans 624 sq ft, featuring on the ground floor an entrance hall with a cloakroom/WC, a kitchen equipped with a range of units, an integral oven, gas hob, and filter hood, as well as space for an upright fridge/freezer, washing machine and dishwasher. The sitting room provides a view of the rear garden and features sliding patio doors for easy access outside.