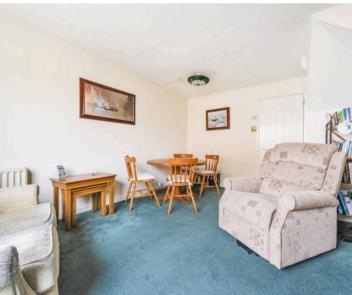

The living space spans 624 sq ft, featuring on the ground floor an entrance hall with a cloakroom/WC, a kitchen equipped with a range of units, an integral oven, gas hob, and filter hood, as well as space for an upright fridge/freezer, washing machine and dishwasher. The sitting room provides a view of the rear garden and features sliding patio doors for easy access outside.