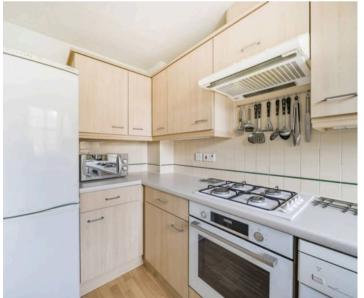

The living space spans 624 sq ft, featuring on the ground floor an entrance hall with a cloakroom/WC, a kitchen equipped with a range of units, an integral oven, gas hob, and filter hood, as well as space for an upright fridge/freezer, washing machine and dishwasher. The sitting room provides a view of the rear garden and features sliding patio doors for easy access outside.