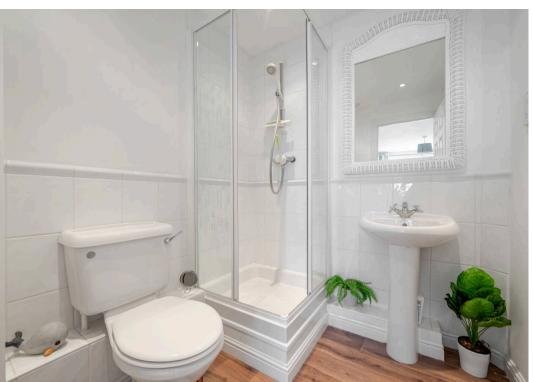

Accessed via the secure communal entrance there are stairs or a lift to the first floor. Upon entering the apartment, you are greeted by an entrance hall with two separate store cupboards and the main bathroom. The two bedrooms both enjoy sea views, with the principal bedroom also having a range of built-in storage and the en-suite shower room.