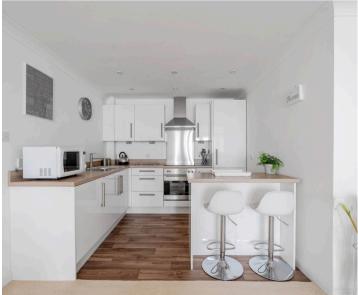

## Thompson Road, Middleton On Sea

Approximate Area = 765 sq ft / 71.1 sq m Garage = 144 sq ft / 13.4 sq m Total = 909 sq ft / 84.4 sq m

For identification only - Not to scale

Passing along the hallway, the sitting room features both a balcony and Juliet balcony, and is open plan to the recently refitted kitchen which feature white units, a breakfast bar and integral oven, hob, extractor and fridge/freezer. The property also features a recently installed electric combination boiler for heating and hot water.