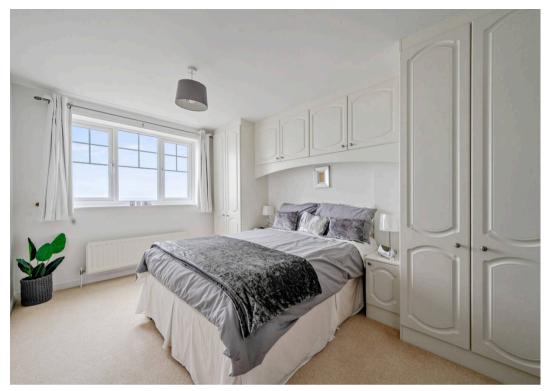

Accessed via the secure communal entrance there are stairs or a lift to the first floor. Upon entering the apartment, you are greeted by an entrance hall with two separate store cupboards and the main bathroom. The two bedrooms both enjoy sea views, with the principal bedroom also having a range of built-in storage and the en-suite shower room.