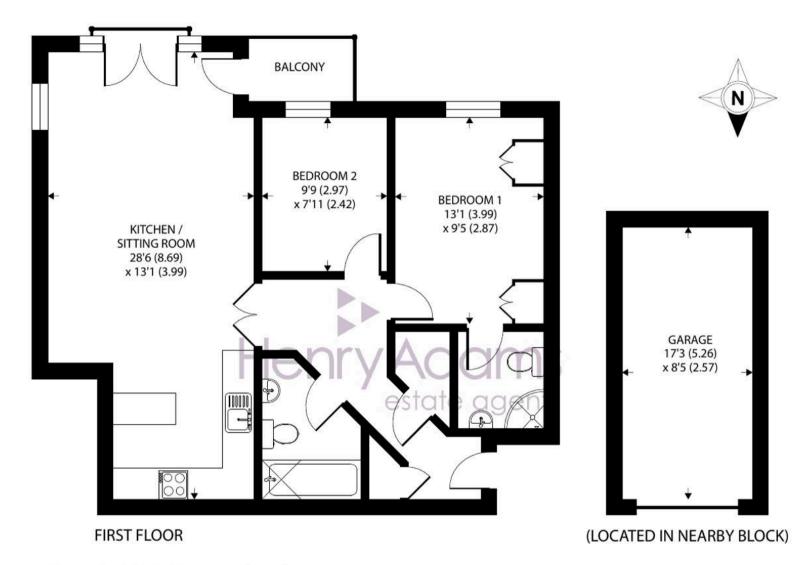

## Thompson Road, Middleton On Sea

Approximate Area = 765 sq ft / 71.1 sq m Garage = 144 sq ft / 13.4 sq m Total = 909 sq ft / 84.4 sq m

For identification only - Not to scale

Passing along the hallway, the sitting room features both a balcony and Juliet balcony, and is open plan to the recently refitted kitchen which feature white units, a breakfast bar and integral oven, hob, extractor and fridge/freezer. The property also features a recently installed electric combination boiler for heating and hot water.