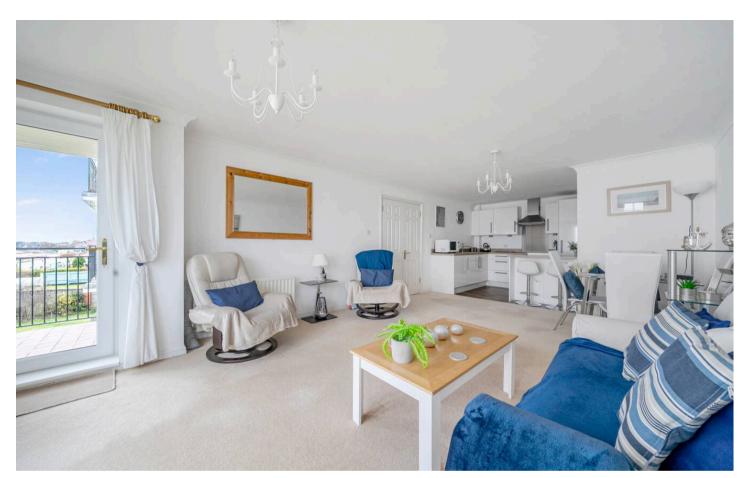

## Thompson Road, Middleton On Sea

Approximate Area = 765 sq ft / 71.1 sq m Garage = 144 sq ft / 13.4 sq m Total = 909 sq ft / 84.4 sq m

For identification only - Not to scale

Passing along the hallway, the sitting room features both a balcony and Juliet balcony, and is open plan to the recently refitted kitchen which feature white units, a breakfast bar and integral oven, hob, extractor and fridge/freezer. The property also features a recently installed electric combination boiler for heating and hot water.