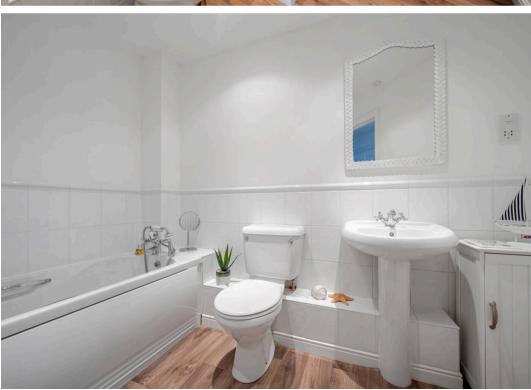

Accessed via the secure communal entrance there are stairs or a lift to the first floor. Upon entering the apartment, you are greeted by an entrance hall with two separate store cupboards and the main bathroom. The two bedrooms both enjoy sea views, with the principal bedroom also having a range of built-in storage and the en-suite shower room.