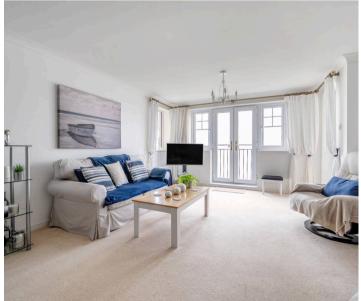

## Thompson Road, Middleton On Sea

Approximate Area = 765 sq ft / 71.1 sq m Garage = 144 sq ft / 13.4 sq m Total = 909 sq ft / 84.4 sq m

For identification only - Not to scale

Passing along the hallway, the sitting room features both a balcony and Juliet balcony, and is open plan to the recently refitted kitchen which feature white units, a breakfast bar and integral oven, hob, extractor and fridge/freezer. The property also features a recently installed electric combination boiler for heating and hot water.