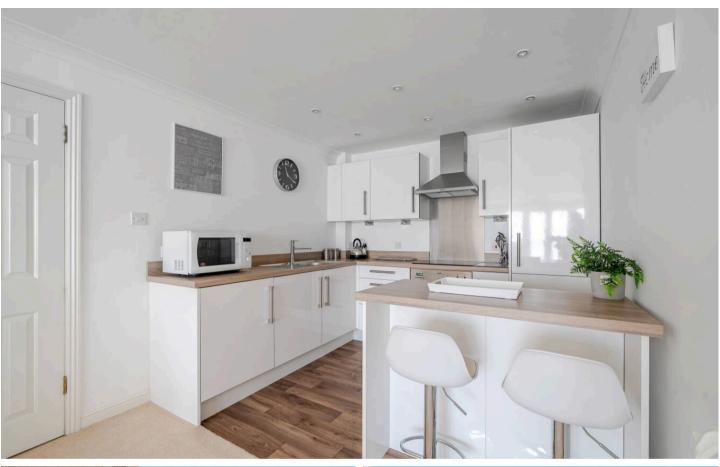

## Thompson Road, Middleton On Sea

Approximate Area = 765 sq ft / 71.1 sq m Garage = 144 sq ft / 13.4 sq m Total = 909 sq ft / 84.4 sq m

For identification only - Not to scale

Passing along the hallway, the sitting room features both a balcony and Juliet balcony, and is open plan to the recently refitted kitchen which feature white units, a breakfast bar and integral oven, hob, extractor and fridge/freezer. The property also features a recently installed electric combination boiler for heating and hot water.