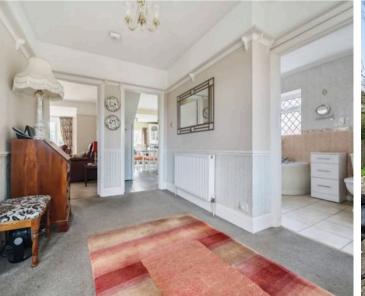

The accommodation measures 1,241 Sq Ft (including the attached garage) and briefly comprises: spacious entrance hall, a well proportioned sitting room with doors leading out to the rear garden, a kitchenbreakfast room also with door to the garden, family bathroom with separate shower cubicle, and two double bedrooms. Ascend to the first floor to discover a third bedroom along with a toilet and washbasin, offering privacy and comfort for residents or guests.