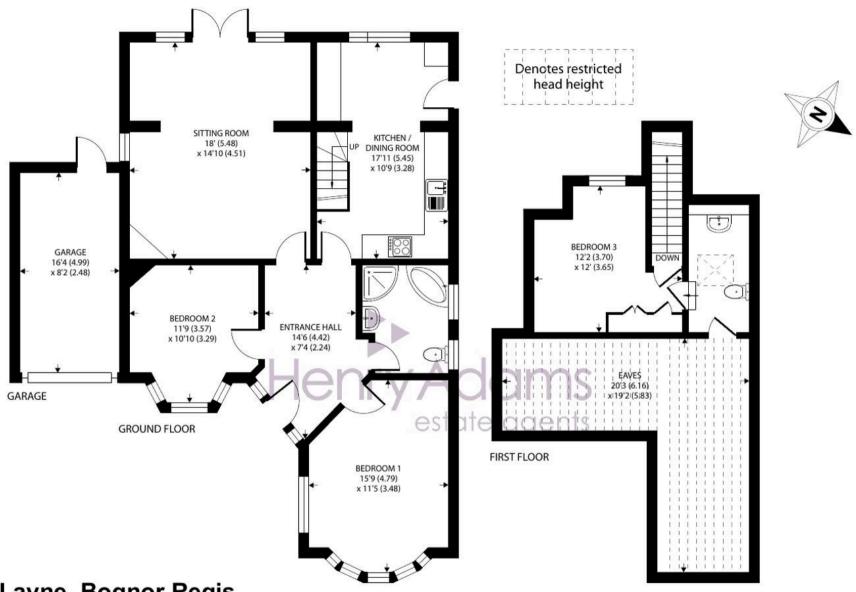

The accommodation measures 1,241 Sq Ft (including the attached garage) and briefly comprises: spacious entrance hall, a well proportioned sitting room with doors leading out to the rear garden, a kitchenbreakfast room also with door to the garden, family bathroom with separate shower cubicle, and two double bedrooms. Ascend to the first floor to discover a third bedroom along with a toilet and washbasin, offering privacy and comfort for residents or guests.

The Layne, Bognor Regis
Approximate Area = 1108 sq ft / 102.9 sq m

Limited Use Area(s) = 248 sq ft / 23 sq m

Garage = 133 sq ft / 12.3 sq m Total = 1489 sq ft / 138.3 sq m

For identification only - Not to scale