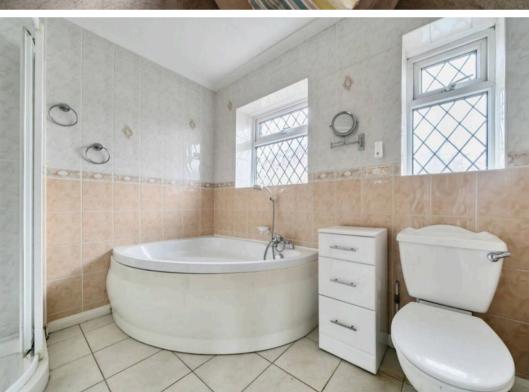

The accommodation measures 1,241 Sq Ft (including the attached garage) and briefly comprises: spacious entrance hall, a well proportioned sitting room with doors leading out to the rear garden, a kitchenbreakfast room also with door to the garden, family bathroom with separate shower cubicle, and two double bedrooms. Ascend to the first floor to discover a third bedroom along with a toilet and washbasin, offering privacy and comfort for residents or guests.