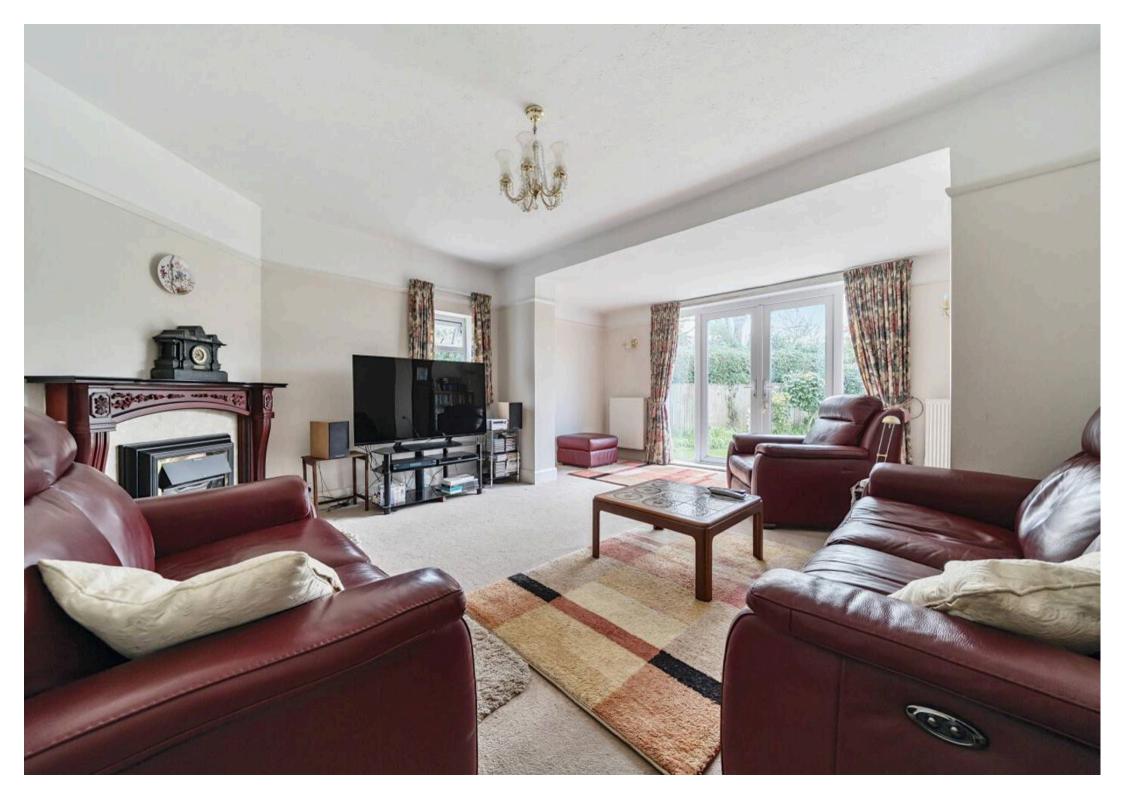

The accommodation measures 1,241 Sq Ft (including the attached garage) and briefly comprises: spacious entrance hall, a well proportioned sitting room with doors leading out to the rear garden, a kitchenbreakfast room also with door to the garden, family bathroom with separate shower cubicle, and two double bedrooms. Ascend to the first floor to discover a third bedroom along with a toilet and washbasin, offering privacy and comfort for residents or guests.