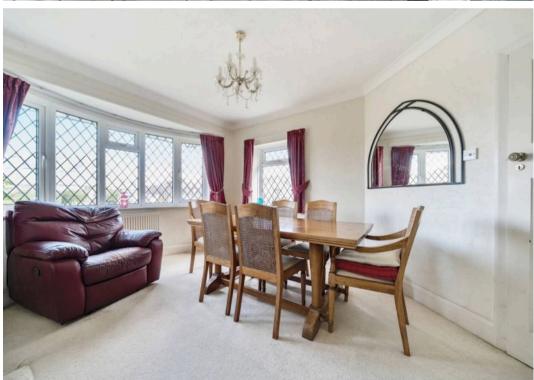

The accommodation measures 1,241 Sq Ft (including the attached garage) and briefly comprises: spacious entrance hall, a well proportioned sitting room with doors leading out to the rear garden, a kitchenbreakfast room also with door to the garden, family bathroom with separate shower cubicle, and two double bedrooms. Ascend to the first floor to discover a third bedroom along with a toilet and washbasin, offering privacy and comfort for residents or guests.

Convenience is key with a garage and driveway, providing ample parking space for vehicles. The southwesterly garden offers a high level of privacy and the potential for creating outdoor havens, perfect for alfresco dining or enjoying the sunshine.