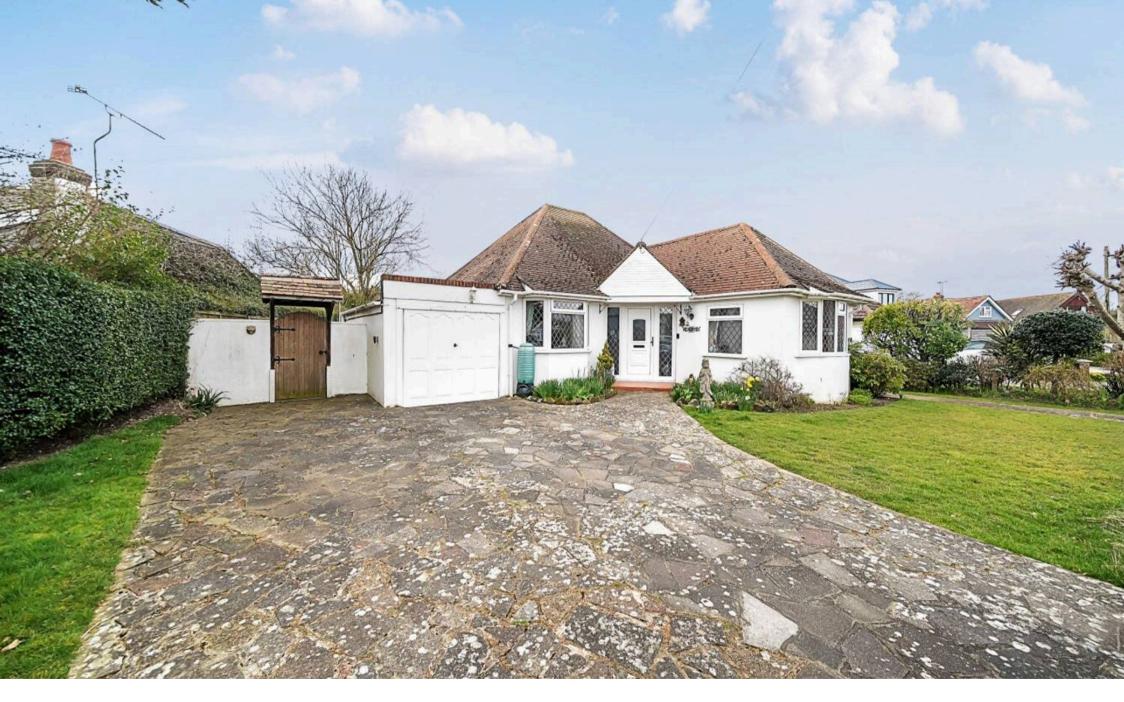

## 8 The Layne

A detached chalet style bungalow with southwesterly garden.

- Detached Chalet Bungalow
- 1,241 Sq Ft in Total
- Elmer Sands Private Estate
- Close to the Beach
- Kitchen-Breakfast Room
- Generous Sitting Room
- 2 Ground Floor Bedrooms
- 3rd First Floor Bedroom
- Garage & Driveway
- South-Westerly Garden

Located within the private Elmer Sands Estate just a 'stone's throw' away from the pristine sandy shores, this detached chalet-style bungalow presents a rare opportunity to own a well proportioned residence in a highly sought-after coastal location.

Convenience is key with a garage and driveway, providing ample parking space for vehicles. The southwesterly garden offers a high level of privacy and the potential for creating outdoor havens, perfect for alfresco dining or enjoying the sunshine.