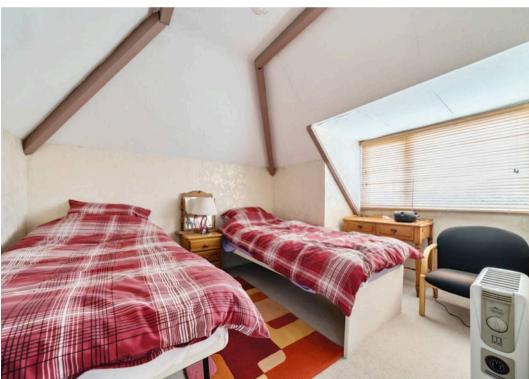

The accommodation measures 1,241 Sq Ft (including the attached garage) and briefly comprises: spacious entrance hall, a well proportioned sitting room with doors leading out to the rear garden, a kitchenbreakfast room also with door to the garden, family bathroom with separate shower cubicle, and two double bedrooms. Ascend to the first floor to discover a third bedroom along with a toilet and washbasin, offering privacy and comfort for residents or guests.