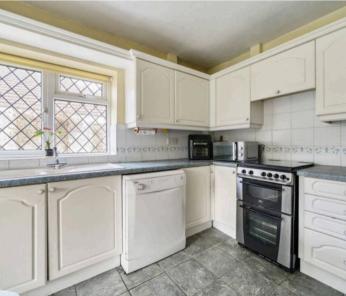

The accommodation measures 1,241 Sq Ft (including the attached garage) and briefly comprises: spacious entrance hall, a well proportioned sitting room with doors leading out to the rear garden, a kitchenbreakfast room also with door to the garden, family bathroom with separate shower cubicle, and two double bedrooms. Ascend to the first floor to discover a third bedroom along with a toilet and washbasin, offering privacy and comfort for residents or guests.