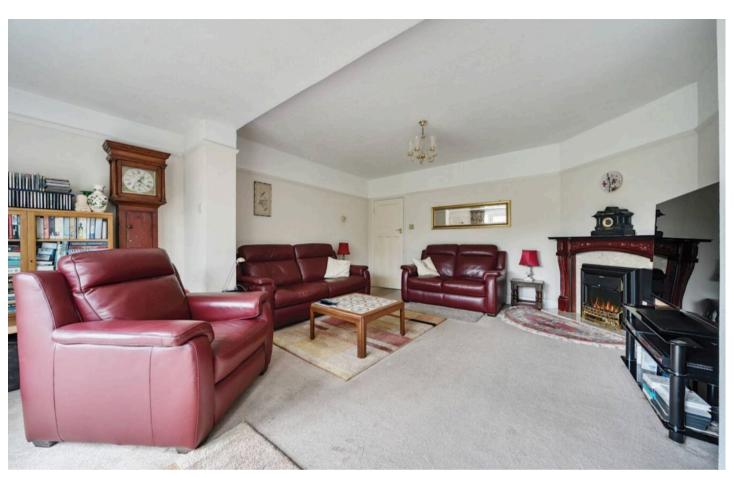

The accommodation measures 1,241 Sq Ft (including the attached garage) and briefly comprises: spacious entrance hall, a well proportioned sitting room with doors leading out to the rear garden, a kitchenbreakfast room also with door to the garden, family bathroom with separate shower cubicle, and two double bedrooms. Ascend to the first floor to discover a third bedroom along with a toilet and washbasin, offering privacy and comfort for residents or guests.