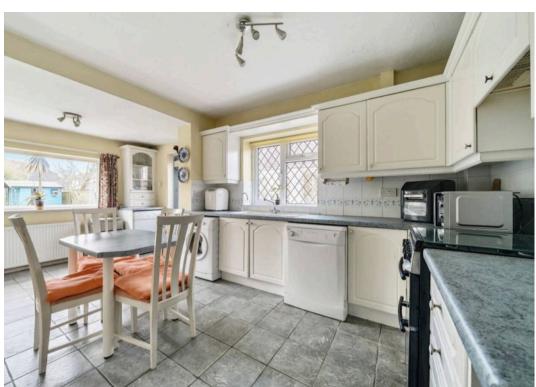

The accommodation measures 1,241 Sq Ft (including the attached garage) and briefly comprises: spacious entrance hall, a well proportioned sitting room with doors leading out to the rear garden, a kitchenbreakfast room also with door to the garden, family bathroom with separate shower cubicle, and two double bedrooms. Ascend to the first floor to discover a third bedroom along with a toilet and washbasin, offering privacy and comfort for residents or guests.