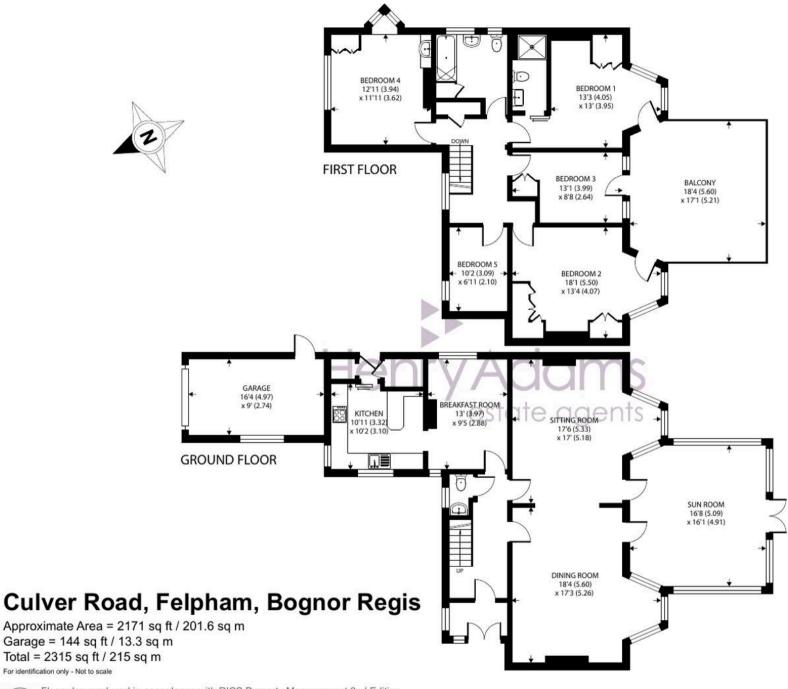

This exceptional five bedroom detached house offers a generous 2,315 Sq Ft of accommodation and is perfectly positioned in a prime waterfront location offering breath-taking sea views and direct beach access, all within easy reach of the local village facilities.

Upon entering it soon becomes apparent that this property offers ample accommodation and generously proportioned rooms. The ground floor provides four reception rooms, a sitting room - open plan to the dining room, a spacious garden room enjoying views of the delightful, southerly garden, and lastly a breakfast room which leads to the kitchen and could be combined to create a kitchen-dining room if desired.

The first floor provides five bedrooms, ensuring ample space for family and guests alike. The principal bedroom benefits from having an en-suite shower room. Three of the bedrooms, including the main bedroom have access onto the large sea facing balcony offering a serene spot to enjoy the captivating views of the water, a perfect setting for morning coffees or evening relaxation. A family bathroom completes the first floor.

Additionally, a garage and driveway provide convenient parking solutions for multiple vehicles.

The pretty village of Felpham offers a wide range of local facilities including a doctors surgery with pharmacy, a sports centre with swimming pool, golf club, public houses and shops. Felpham Sailing Club and Middleton Sports Club are also nearby. A regular bus service links the village to Bognor Regis which offers a more comprehensive range of amenities. Historic Arundel, the cathedral city of Chichester and the famous Goodwood motor circuit and racecourse can all be found within a ten mile radius approximately.