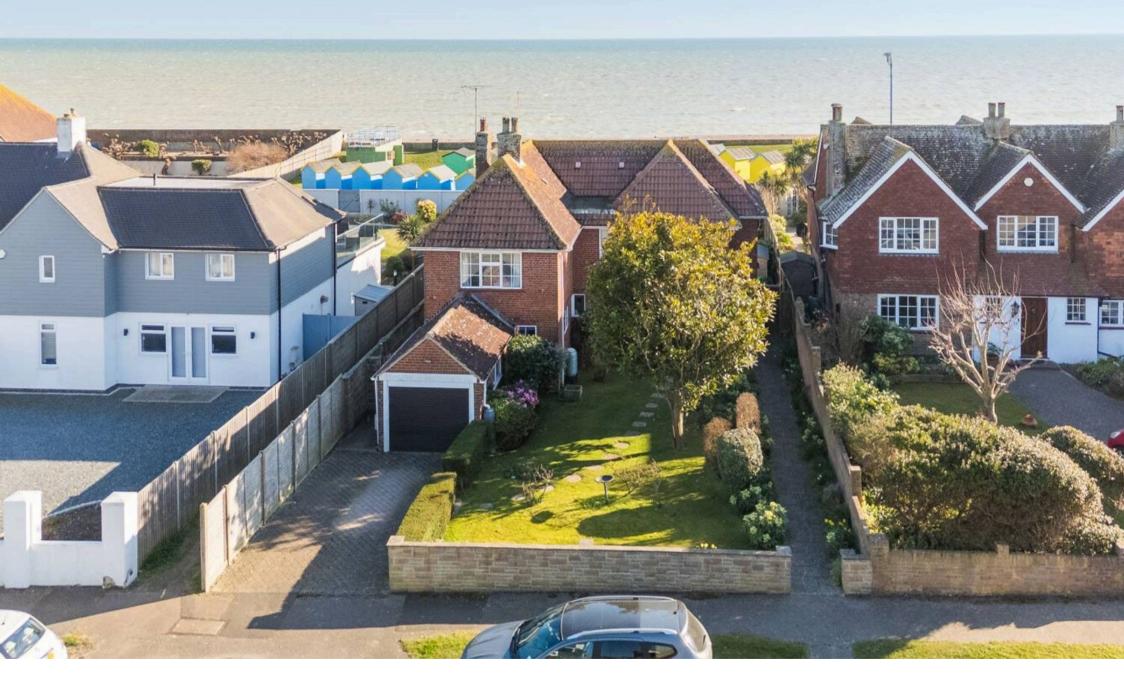

This exceptional five bedroom detached house offers a generous 2,315 Sq Ft of accommodation and is perfectly positioned in a prime waterfront location offering breath-taking sea views and direct beach access, all within easy reach of the local village facilities.

The established south-facing rear garden is mainly laid to lawn with mature shrubs and borders, presenting a perfect setting for entertaining or simply unwinding. Imagine sunny afternoons spent in this peaceful outdoor space, enjoying the beauty of nature just steps away from the sea.

Additionally, a garage and driveway provide convenient parking solutions for multiple vehicles.

The pretty village of Felpham offers a wide range of local facilities including a doctors surgery with pharmacy, a sports centre with swimming pool, golf club, public houses and shops. Felpham Sailing Club and Middleton Sports Club are also nearby. A regular bus service links the village to Bognor Regis which offers a more comprehensive range of amenities. Historic Arundel, the cathedral city of Chichester and the famous Goodwood motor circuit and racecourse can all be found within a ten mile radius approximately.