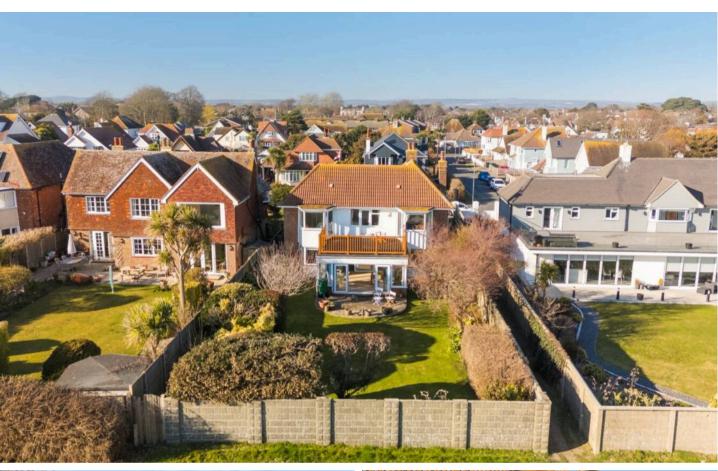

## 24 Culver Road

A substantial beachfront residence with no onward chain and spectacular sea views.

- Prime Waterfront Location
- Sea Views & Beach Access
- Detached Character House
- No Forward Chain
- 5 First Floor Bedrooms
- 4 Reception Rooms
- 2 Bath/Shower Rooms
- Large Sea Facing Balcony
- Garage & Driveway
- South Facing Rear Garden

This exceptional five bedroom detached house offers a generous 2,315 Sq Ft of accommodation and is perfectly positioned in a prime waterfront location offering breath-taking sea views and direct beach access, all within easy reach of the local village facilities.