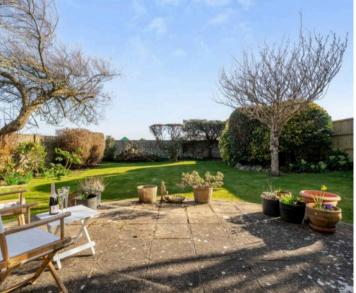

The established south-facing rear garden is mainly laid to lawn with mature shrubs and borders, presenting a perfect setting for entertaining or simply unwinding. Imagine sunny afternoons spent in this peaceful outdoor space, enjoying the beauty of nature just steps away from the sea.