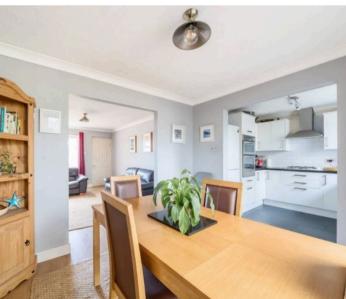

Upon entering, one is greeted by the entrance lobby and cloakroom/WC which in turn opens into the sitting room, featuring an impressive wood burner and perfect for relaxing and unwinding after a long day. The semi open-plan dining room leads on to the kitchen with its range of modern white units, integral ovens, hob and extractor hood, with spaces for dishwasher and tall fridge/freezer. Also from the dining room is the double glazed conservatory which opens out onto the rear garden. An inner hallway has stairs rising to the first floor and a door leads to the integral garage, ideal for conversion for those looking for more living space.