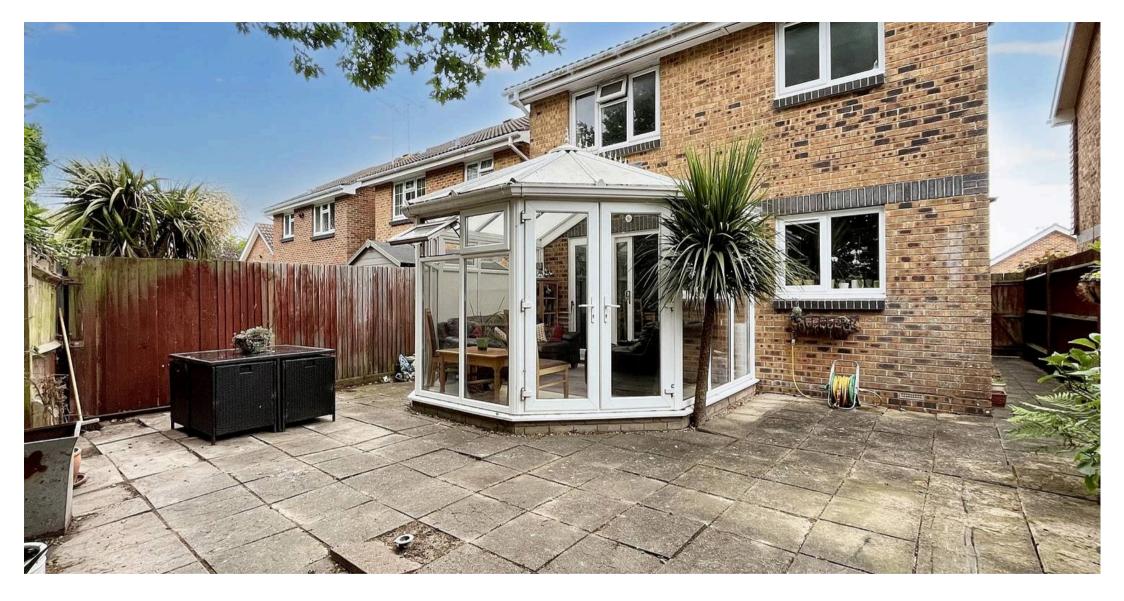

Upon entering, one is greeted by the entrance lobby and cloakroom/WC which in turn opens into the sitting room, featuring an impressive wood burner and perfect for relaxing and unwinding after a long day. The semi open-plan dining room leads on to the kitchen with its range of modern white units, integral ovens, hob and extractor hood, with spaces for dishwasher and tall fridge/freezer. Also from the dining room is the double glazed conservatory which opens out onto the rear garden. An inner hallway has stairs rising to the first floor and a door leads to the integral garage, ideal for conversion for those looking for more living space.

Thoughtfully designed for low maintenance, the gardens surrounding the property provide an easy to manage solution for busy families. The rear garden is mainly paved for ease of maintenance, whilst the front garden provides off-road parking for one car but could be widened to create more parking if needed.