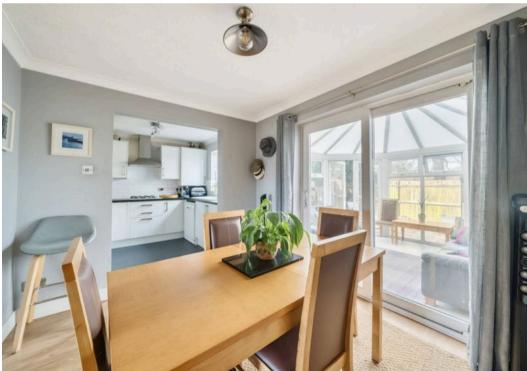

Upon entering, one is greeted by the entrance lobby and cloakroom/WC which in turn opens into the sitting room, featuring an impressive wood burner and perfect for relaxing and unwinding after a long day. The semi open-plan dining room leads on to the kitchen with its range of modern white units, integral ovens, hob and extractor hood, with spaces for dishwasher and tall fridge/freezer. Also from the dining room is the double glazed conservatory which opens out onto the rear garden. An inner hallway has stairs rising to the first floor and a door leads to the integral garage, ideal for conversion for those looking for more living space.