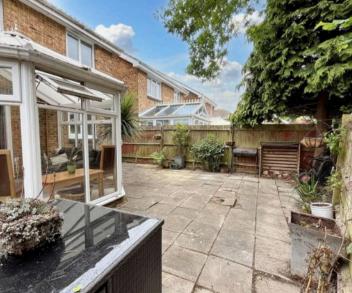

Upon entering, one is greeted by the entrance lobby and cloakroom/WC which in turn opens into the sitting room, featuring an impressive wood burner and perfect for relaxing and unwinding after a long day. The semi open-plan dining room leads on to the kitchen with its range of modern white units, integral ovens, hob and extractor hood, with spaces for dishwasher and tall fridge/freezer. Also from the dining room is the double glazed conservatory which opens out onto the rear garden. An inner hallway has stairs rising to the first floor and a door leads to the integral garage, ideal for conversion for those looking for more living space.

Thoughtfully designed for low maintenance, the gardens surrounding the property provide an easy to manage solution for busy families. The rear garden is mainly paved for ease of maintenance, whilst the front garden provides off-road parking for one car but could be widened to create more parking if needed.