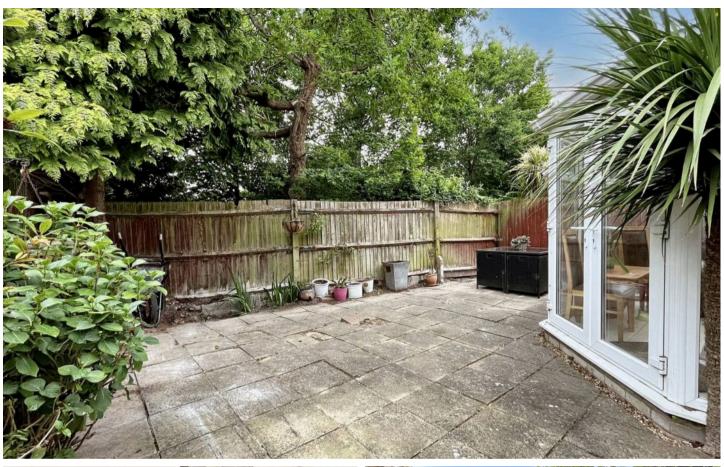

Thoughtfully designed for low maintenance, the gardens surrounding the property provide an easy to manage solution for busy families. The rear garden is mainly paved for ease of maintenance, whilst the front garden provides off-road parking for one car but could be widened to create more parking if needed.