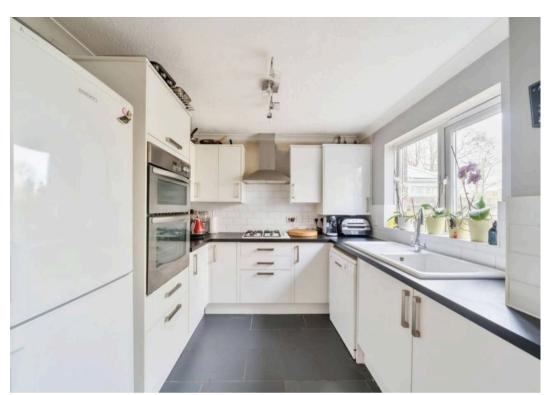

Upon entering, one is greeted by the entrance lobby and cloakroom/WC which in turn opens into the sitting room, featuring an impressive wood burner and perfect for relaxing and unwinding after a long day. The semi open-plan dining room leads on to the kitchen with its range of modern white units, integral ovens, hob and extractor hood, with spaces for dishwasher and tall fridge/freezer. Also from the dining room is the double glazed conservatory which opens out onto the rear garden. An inner hallway has stairs rising to the first floor and a door leads to the integral garage, ideal for conversion for those looking for more living space.