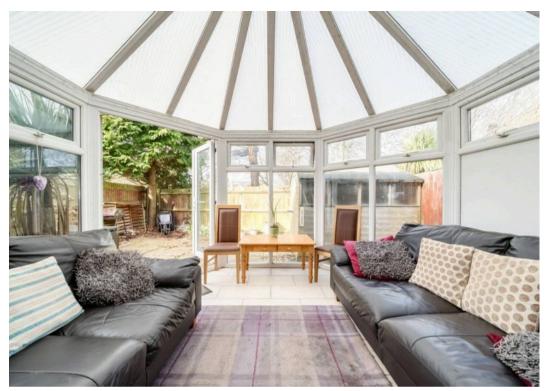

Upon entering, one is greeted by the entrance lobby and cloakroom/WC which in turn opens into the sitting room, featuring an impressive wood burner and perfect for relaxing and unwinding after a long day. The semi open-plan dining room leads on to the kitchen with its range of modern white units, integral ovens, hob and extractor hood, with spaces for dishwasher and tall fridge/freezer. Also from the dining room is the double glazed conservatory which opens out onto the rear garden. An inner hallway has stairs rising to the first floor and a door leads to the integral garage, ideal for conversion for those looking for more living space.