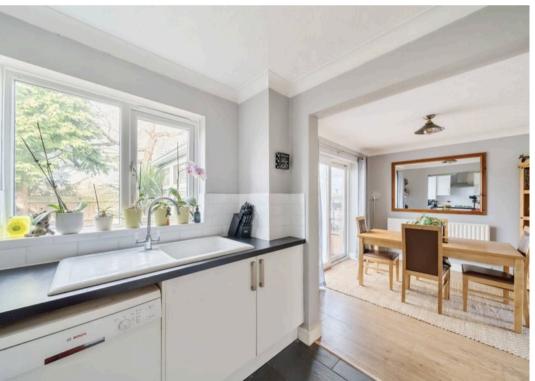

Upon entering, one is greeted by the entrance lobby and cloakroom/WC which in turn opens into the sitting room, featuring an impressive wood burner and perfect for relaxing and unwinding after a long day. The semi open-plan dining room leads on to the kitchen with its range of modern white units, integral ovens, hob and extractor hood, with spaces for dishwasher and tall fridge/freezer. Also from the dining room is the double glazed conservatory which opens out onto the rear garden. An inner hallway has stairs rising to the first floor and a door leads to the integral garage, ideal for conversion for those looking for more living space.