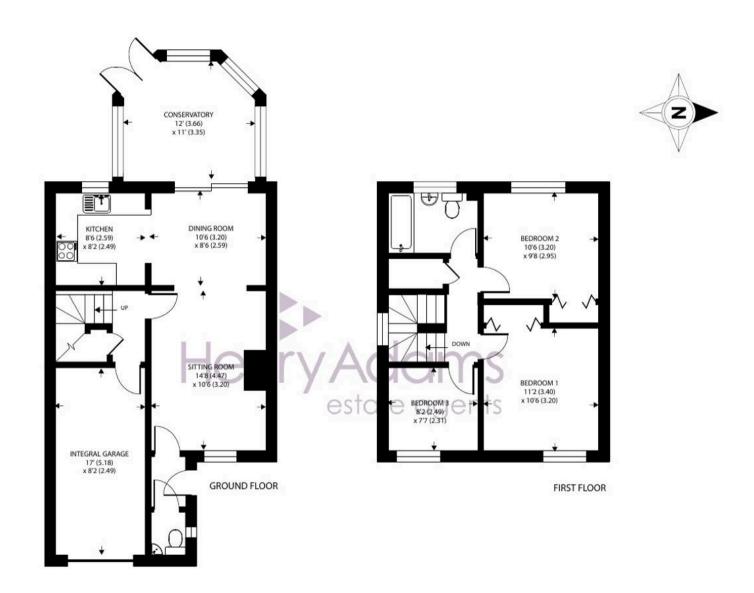

## Lodge Close, Middleton On Sea, Bognor Regis

Approximate Area = 1142 sq ft / 106.1 sq m (includes garage)
For identification only - Not to scale

Moving to the upper level, the family bathroom and all three bedrooms await, with the larger two bedrooms both benefiting from having built-in wardrobes.