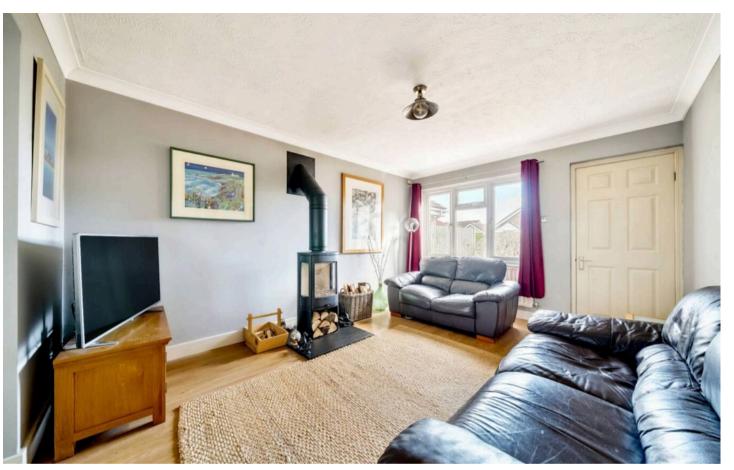

Upon entering, one is greeted by the entrance lobby and cloakroom/WC which in turn opens into the sitting room, featuring an impressive wood burner and perfect for relaxing and unwinding after a long day. The semi open-plan dining room leads on to the kitchen with its range of modern white units, integral ovens, hob and extractor hood, with spaces for dishwasher and tall fridge/freezer. Also from the dining room is the double glazed conservatory which opens out onto the rear garden. An inner hallway has stairs rising to the first floor and a door leads to the integral garage, ideal for conversion for those looking for more living space.