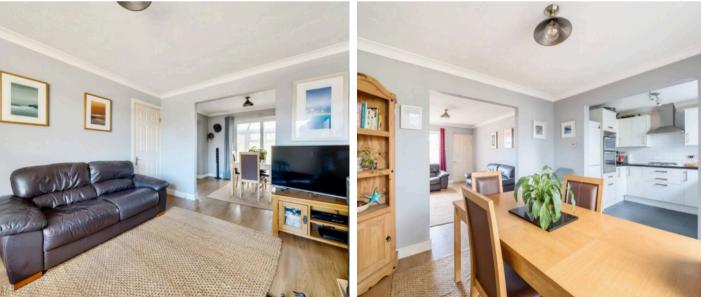

Upon entering, one is greeted by the entrance lobby and cloakroom/WC which in turn opens into the sitting room, featuring an impressive wood burner and perfect for relaxing and unwinding after a long day. The semi open-plan dining room leads on to the kitchen with its range of modern white units, integral ovens, hob and extractor hood, with spaces for dishwasher and tall fridge/freezer. Also from the dining room is the double glazed conservatory which opens out onto the rear garden. An inner hallway has stairs rising to the first floor and a door leads to the integral garage, ideal for conversion for those looking for more living space.