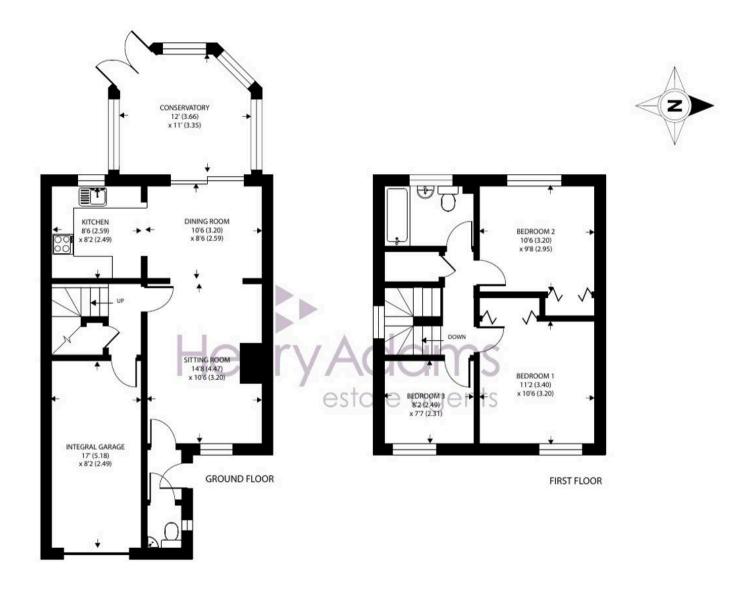

## Lodge Close, Middleton On Sea, Bognor Regis

Approximate Area = 1142 sq ft / 106.1 sq m (includes garage)

For identification only - Not to scale

Floor plan produced in accordance with RICS Property Measurement 2nd Edition, Incorporating International Property Measurement Standards (IPMS2 Residential). ©ntchecorn 2025.

Produced for Henry Adams. REF: 1256977

Moving to the upper level, the family bathroom and all three bedrooms await, with the larger two bedrooms both benefiting from having built-in wardrobes.

Thoughtfully designed for low maintenance, the gardens surrounding the property provide an easy to manage solution for busy families. The rear garden is mainly paved with a timber garden shed, whilst the front garden also provides off-road parking for one car but could be widened to create more parking if needed.