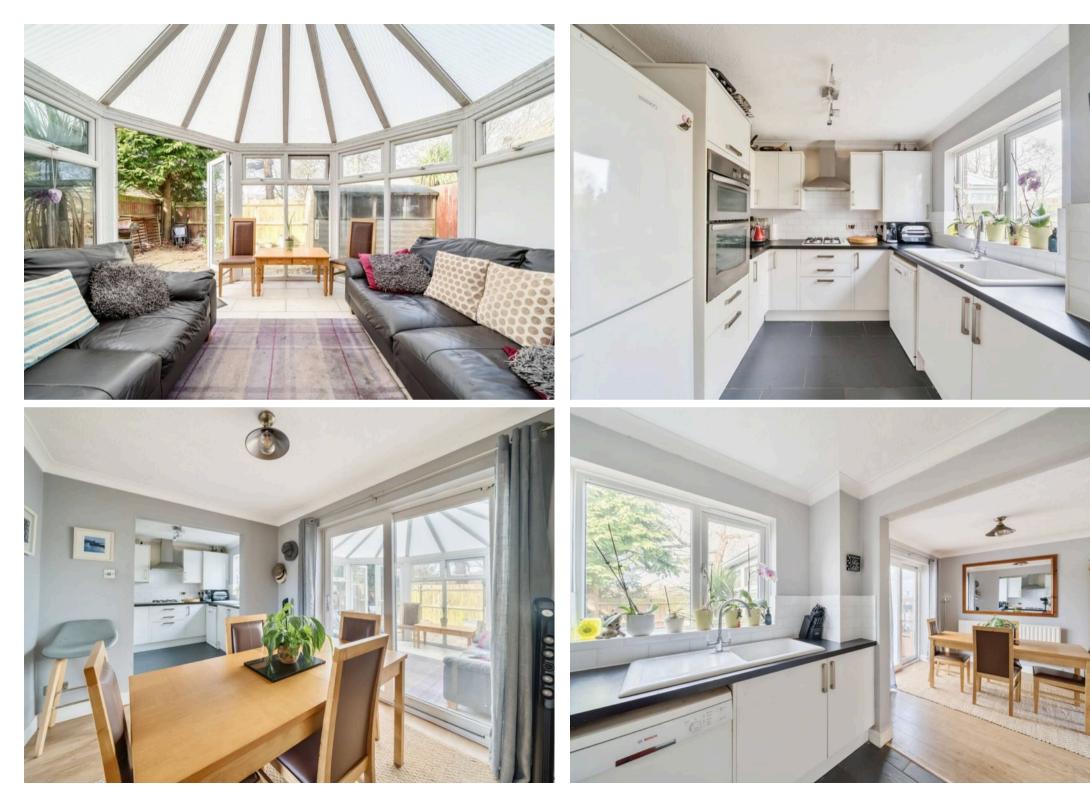

Located within a peaceful cul-de-sac setting not far from the beach at Elmer, this three bedroom detached house offers 1,142 Sq Ft of accommodation and would be an ideal home for many buyers from young families needing more space to those seeking a downsizing move.

Upon entering, one is greeted by the entrance lobby and cloakroom/WC which in turn opens into the sitting room, featuring an impressive wood burner and perfect for relaxing and unwinding after a long day. The semi open-plan dining room leads on to the kitchen with its range of modern white units, integral ovens, hob and extractor hood, with spaces for dishwasher and tall fridge/freezer. Also from the dining room is the double glazed conservatory which opens out onto the rear garden. An inner hallway has stairs rising to the first floor and a door leads to the integral garage, ideal for conversion for those looking for more living space.