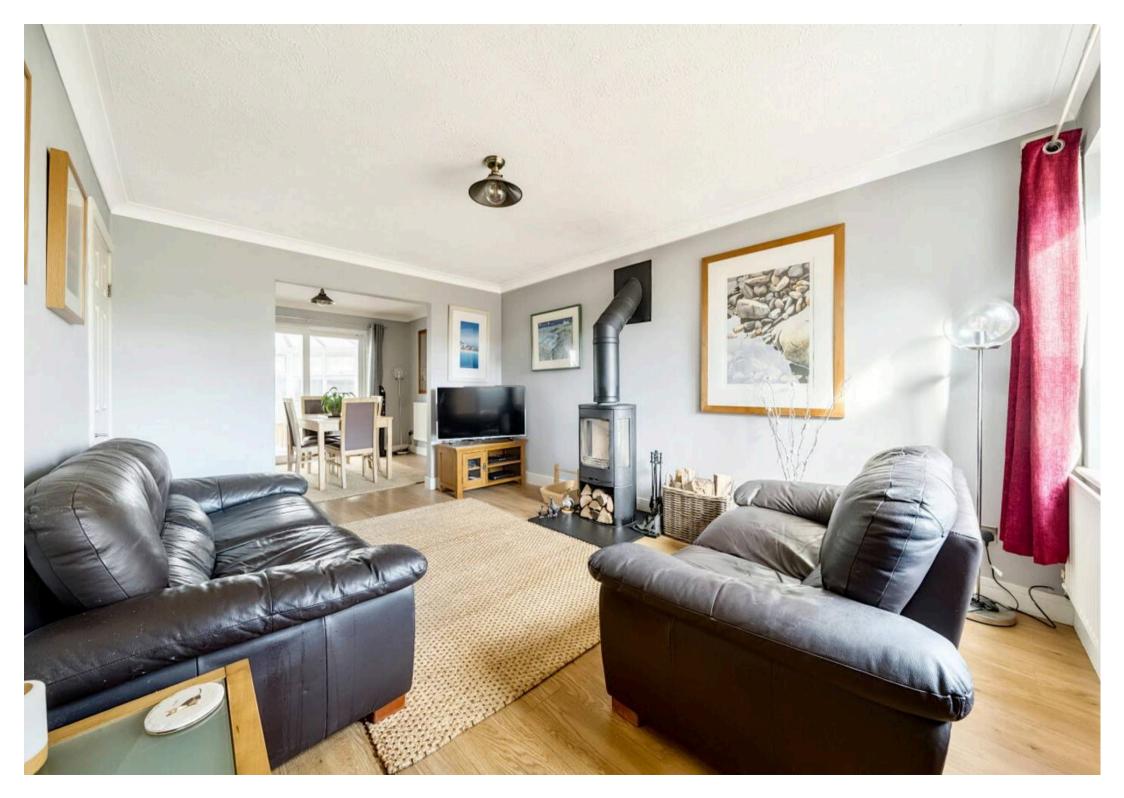

Upon entering, one is greeted by the entrance lobby and cloakroom/WC which in turn opens into the sitting room, featuring an impressive wood burner and perfect for relaxing and unwinding after a long day. The semi open-plan dining room leads on to the kitchen with its range of modern white units, integral ovens, hob and extractor hood, with spaces for dishwasher and tall fridge/freezer. Also from the dining room is the double glazed conservatory which opens out onto the rear garden. An inner hallway has stairs rising to the first floor and a door leads to the integral garage, ideal for conversion for those looking for more living space.