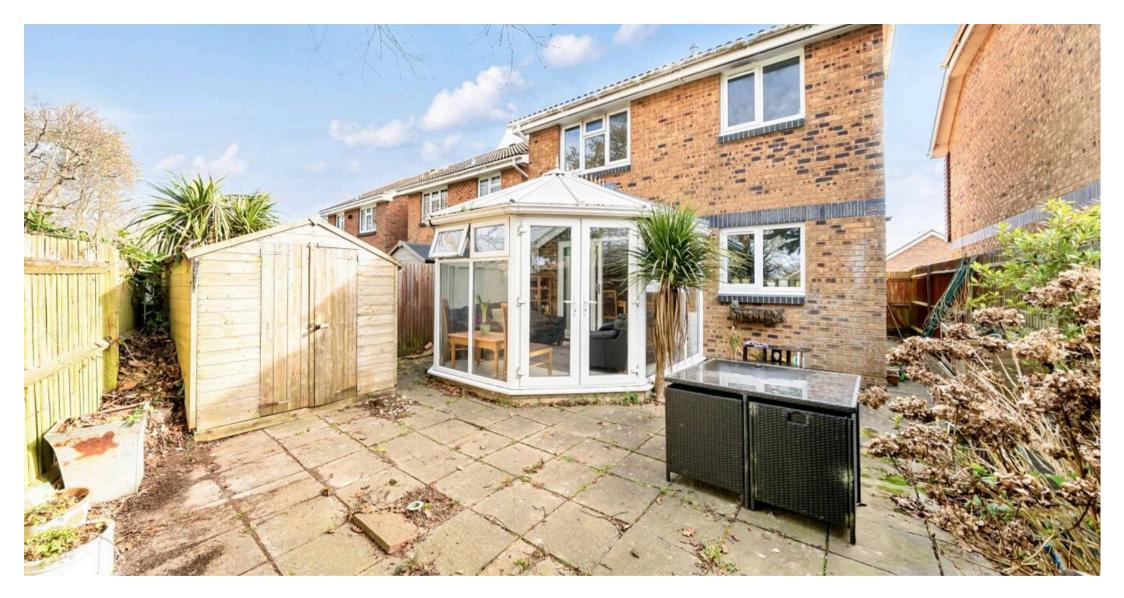

Upon entering, one is greeted by the entrance lobby and cloakroom/WC which in turn opens into the sitting room, featuring an impressive wood burner and perfect for relaxing and unwinding after a long day. The semi open-plan dining room leads on to the kitchen with its range of modern white units, integral ovens, hob and extractor hood, with spaces for dishwasher and tall fridge/freezer. Also from the dining room is the double glazed conservatory which opens out onto the rear garden. An inner hallway has stairs rising to the first floor and a door leads to the integral garage, ideal for conversion for those looking for more living space.

Produced for Henry Adams. REF: 1256977

Moving to the upper level, the family bathroom and all three bedrooms await, with the larger two bedrooms both benefiting from having built-in wardrobes.

Thoughtfully designed for low maintenance, the gardens surrounding the property provide an easy to manage solution for busy families. The rear garden is mainly paved with a timber garden shed, whilst the front garden also provides off-road parking for one car but could be widened to create more parking if needed.