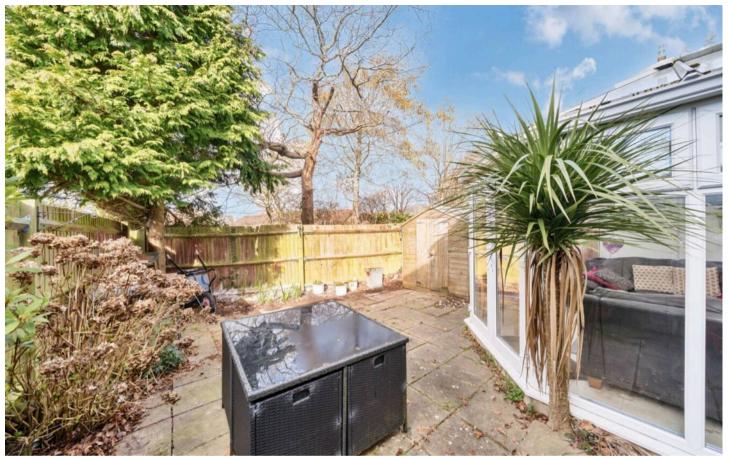

Upon entering, one is greeted by the entrance lobby and cloakroom/WC which in turn opens into the sitting room, featuring an impressive wood burner and perfect for relaxing and unwinding after a long day. The semi open-plan dining room leads on to the kitchen with its range of modern white units, integral ovens, hob and extractor hood, with spaces for dishwasher and tall fridge/freezer. Also from the dining room is the double glazed conservatory which opens out onto the rear garden. An inner hallway has stairs rising to the first floor and a door leads to the integral garage, ideal for conversion for those looking for more living space.

Produced for Henry Adams. REF: 1256977

Moving to the upper level, the family bathroom and all three bedrooms await, with the larger two bedrooms both benefiting from having built-in wardrobes.

Thoughtfully designed for low maintenance, the gardens surrounding the property provide an easy to manage solution for busy families. The rear garden is mainly paved with a timber garden shed, whilst the front garden also provides off-road parking for one car but could be widened to create more parking if needed.