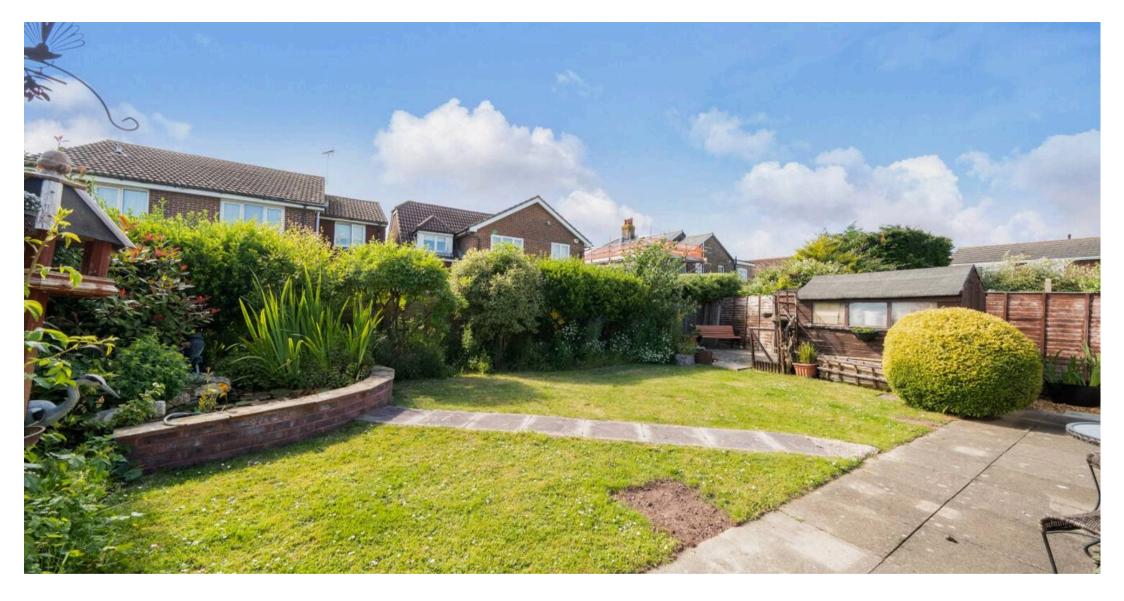

Outside, the rear garden enjoys a westerly aspect, is fairly low maintenance with areas of lawn, patio, a pond and established borders. There is access into the rear of the garage and a side gate to the front garden.