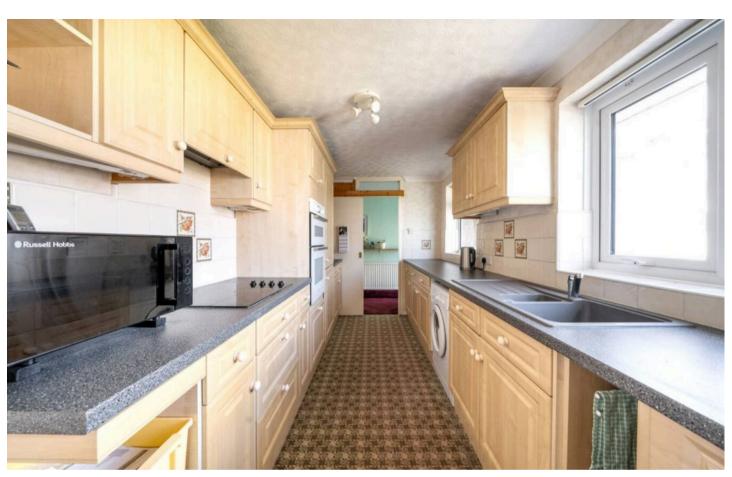

Once inside, the property measures 1,096 sqft (including garage) and briefly comprises: Enclosed entrance porch leading into entrance hall with storage cupboards and cloakroom. The galley kitchen has ample worktops and cupboards for storage, a mid level oven and grill, plus integrated fridge and freezer. A side door leads to the garden. To the rear of the property is the well proportioned sitting room which overlooks the rear garden, with door out.