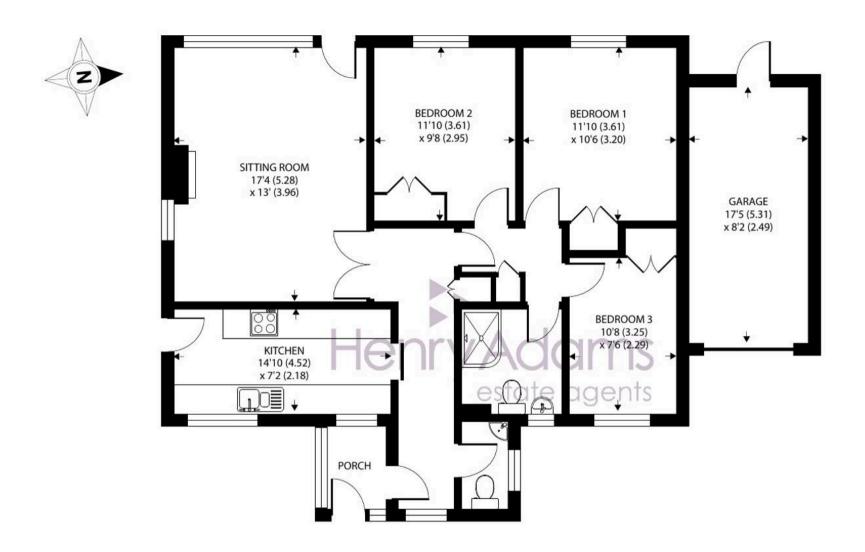

## Alfriston Close, Felpham, Bognor Regis

Approximate Area = 1096 sq ft / 101 sq m (includes garage)
For identification only - Not to scale

There are also three good sized bedrooms, all with fitted wardrobes, whilst a modern shower room completes the accommodation.

Once inside, the property measures 1,096 sqft (including garage) and briefly comprises: Enclosed entrance porch leading into entrance hall with storage cupboards and cloakroom. The galley kitchen has ample worktops and cupboards for storage, a mid level oven and grill, plus integrated fridge and freezer. A side door leads to the garden. To the rear of the property is the well proportioned sitting room which overlooks the rear garden, with door out.

Outside, the rear garden enjoys a westerly aspect, is fairly low maintenance with areas of lawn, patio, a pond and established borders. There is access into the rear of the garage and a side gate to the front garden.