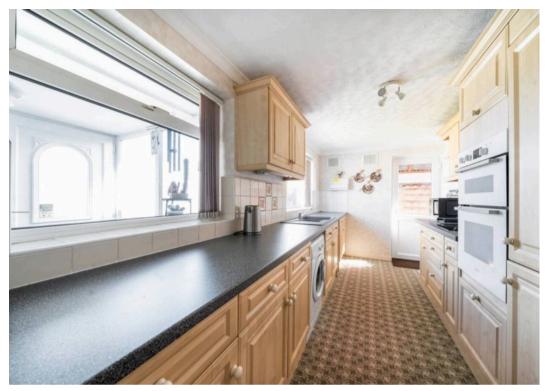

Once inside, the property measures 1,096 sqft (including garage) and briefly comprises: Enclosed entrance porch leading into entrance hall with storage cupboards and cloakroom. The galley kitchen has ample worktops and cupboards for storage, a mid level oven and grill, plus integrated fridge and freezer. A side door leads to the garden. To the rear of the property is the well proportioned sitting room which overlooks the rear garden, with door out.