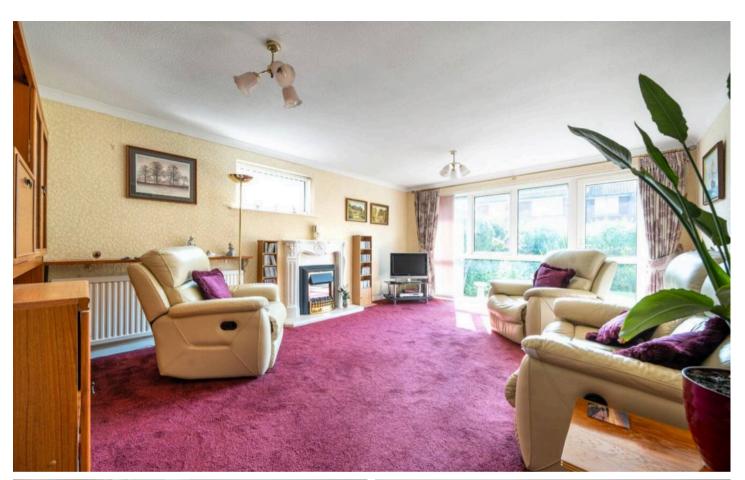

Once inside, the property measures 1,096 sqft (including garage) and briefly comprises: Enclosed entrance porch leading into entrance hall with storage cupboards and cloakroom. The galley kitchen has ample worktops and cupboards for storage, a mid level oven and grill, plus integrated fridge and freezer. A side door leads to the garden. To the rear of the property is the well proportioned sitting room which overlooks the rear garden, with door out.