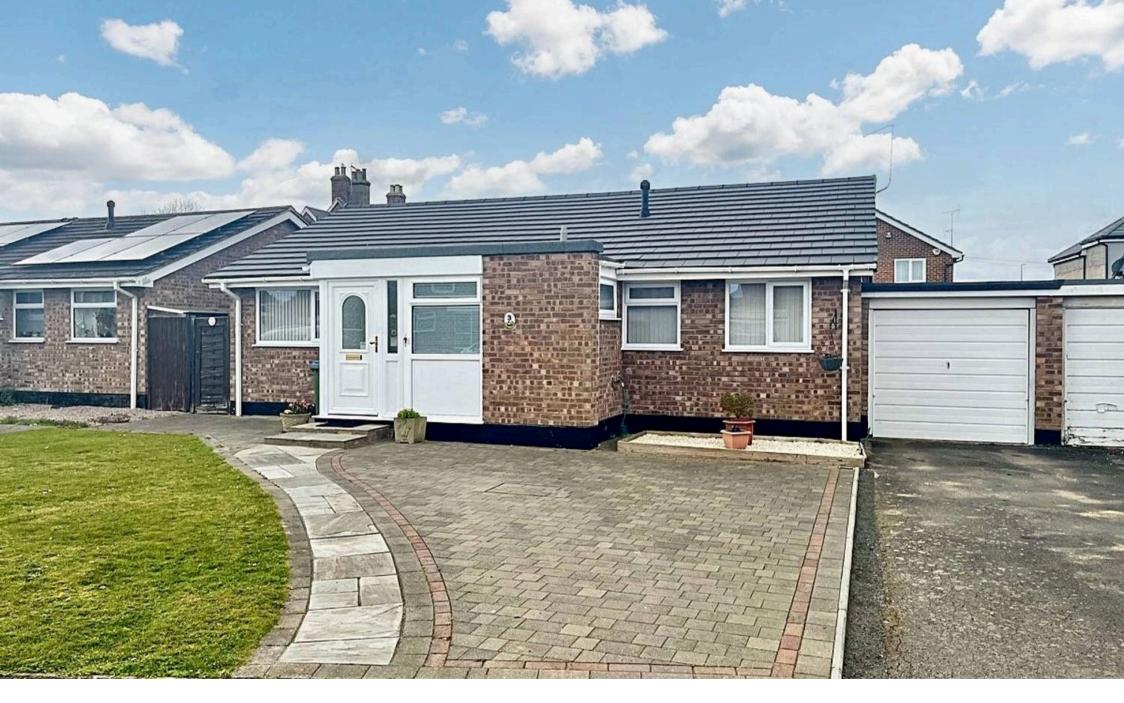

This attractive and well presented detached bungalow is offered for sale with the advantage of no onward chain and is situated in a popular residential area in Felpham. A viewing is highly recommended to fully appreciate the accommodation offered.

To the front of the property, there is an open plan lawned garden with recently installed large paved driveway extension providing additional off-road parking. The original driveway leads to the attached single garage, which has power and lighting.