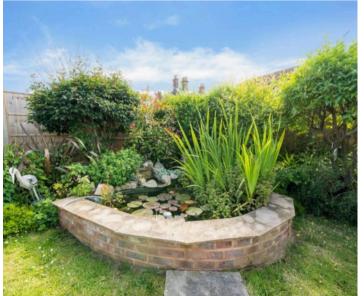

Outside, the rear garden enjoys a westerly aspect, is fairly low maintenance with areas of lawn, patio, a pond and established borders. There is access into the rear of the garage and a side gate to the front garden.