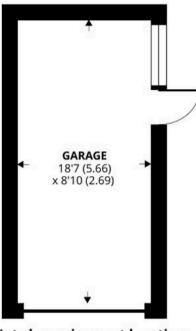

Outside, a driveway provides off-road parking and leads to a detached single garage. The walled front garden enhances the property's charm, while the rear garden features mostly lawn space with plant and shrub borders.

## Southdean Drive, Bognor Regis

Approximate Area = 931 sq ft / 86.5 sq m (excludes garage)
For identification only - Not to scale

Floor plan produced in accordance with RICS Property Measurement 2nd Edition, Incorporating International Property Measurement Standards (IPMS2 Residential). © nichecom 2025. Produced for Henry Adams. REF: 1251683