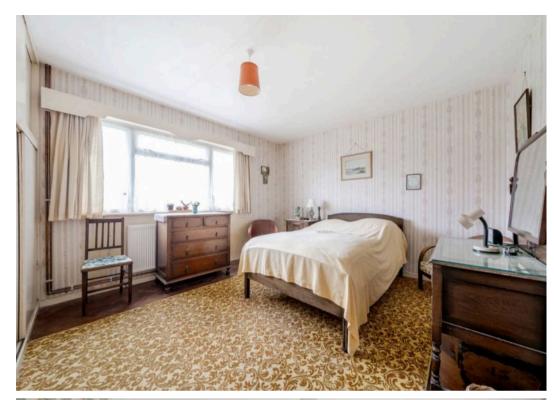

Upon entering, this property, spanning 931 sq ft, boasts an L-shaped sitting/dining room that connects to the kitchen. Optionally, the kitchen can be opened up to the dining area, creating the focal point of the home as a kitchen/diner. Moving from the kitchen, you will find an inner hall leading to two bedrooms, each generously sized, along with a third spacious single bedroom measuring over 8ft x 8ft. Additionally, there is a bathroom and a separate WC.