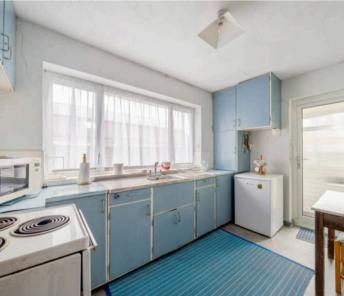

Upon entering, this property, spanning 931 sq ft, boasts an L-shaped sitting/dining room that connects to the kitchen. Optionally, the kitchen can be opened up to the dining area, creating the focal point of the home as a kitchen/diner. Moving from the kitchen, you will find an inner hall leading to two bedrooms, each generously sized, along with a third spacious single bedroom measuring over 8ft x 8ft. Additionally, there is a bathroom and a separate WC.