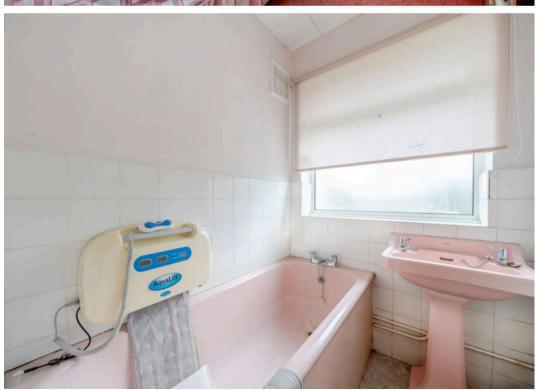

Upon entering, this property, spanning 931 sq ft, boasts an L-shaped sitting/dining room that connects to the kitchen. Optionally, the kitchen can be opened up to the dining area, creating the focal point of the home as a kitchen/diner. Moving from the kitchen, you will find an inner hall leading to two bedrooms, each generously sized, along with a third spacious single bedroom measuring over 8ft x 8ft. Additionally, there is a bathroom and a separate WC.