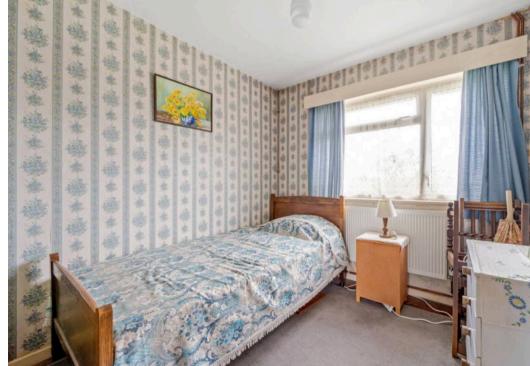

Upon entering, this property, spanning 931 sq ft, boasts an L-shaped sitting/dining room that connects to the kitchen. Optionally, the kitchen can be opened up to the dining area, creating the focal point of the home as a kitchen/diner. Moving from the kitchen, you will find an inner hall leading to two bedrooms, each generously sized, along with a third spacious single bedroom measuring over 8ft x 8ft. Additionally, there is a bathroom and a separate WC.