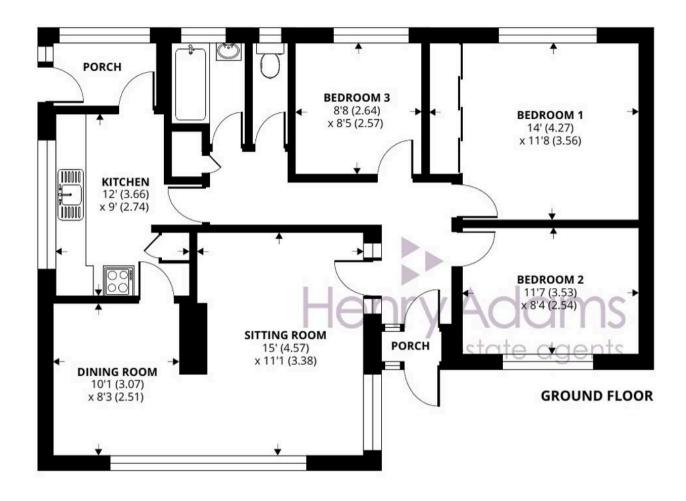

Upon entering, this property, spanning 931 sq ft, boasts an L-shaped sitting/dining room that connects to the kitchen. Optionally, the kitchen can be opened up to the dining area, creating the focal point of the home as a kitchen/diner. Moving from the kitchen, you will find an inner hall leading to two bedrooms, each generously sized, along with a third spacious single bedroom measuring over 8ft x 8ft. Additionally, there is a bathroom and a separate WC.

## Southdean Drive, Bognor Regis

Approximate Area = 931 sq ft / 86.5 sq m (excludes garage)
For identification only - Not to scale

Floor plan produced in accordance with RICS Property Measurement 2nd Edition, Incorporating International Property Measurement Standards (IPMS2 Residential). © nichecom 2025. Produced for Henry Adams. REF: 1251683