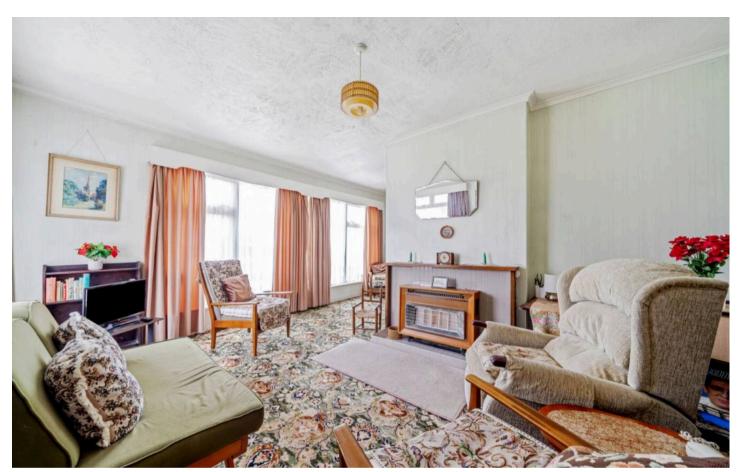

Upon entering, this property, spanning 931 sq ft, boasts an L-shaped sitting/dining room that connects to the kitchen. Optionally, the kitchen can be opened up to the dining area, creating the focal point of the home as a kitchen/diner. Moving from the kitchen, you will find an inner hall leading to two bedrooms, each generously sized, along with a third spacious single bedroom measuring over 8ft x 8ft. Additionally, there is a bathroom and a separate WC.