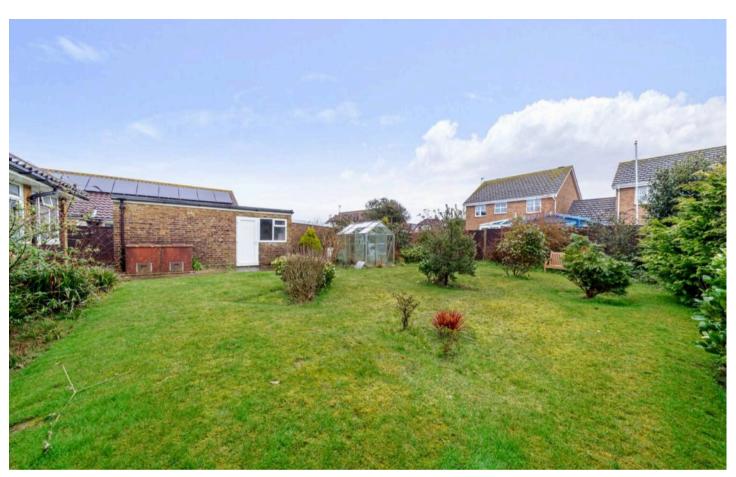

Outside, a driveway provides off-road parking and leads to a detached single garage. The walled front garden enhances the property's charm, while the rear garden features mostly lawn space with plant and shrub borders.