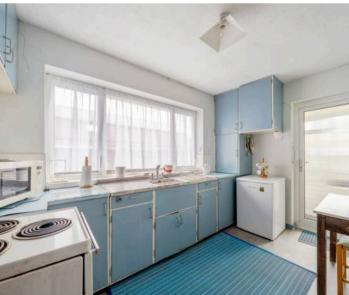

Upon entering, this property, spanning 931 sq ft, boasts an L-shaped sitting/dining room that connects to the kitchen. Optionally, the kitchen can be opened up to the dining area, creating the focal point of the home as a kitchen/diner. Moving from the kitchen, you will find an inner hall leading to two bedrooms, each generously sized, along with a third spacious single bedroom measuring over 8ft x 8ft. Additionally, there is a bathroom and a separate WC.