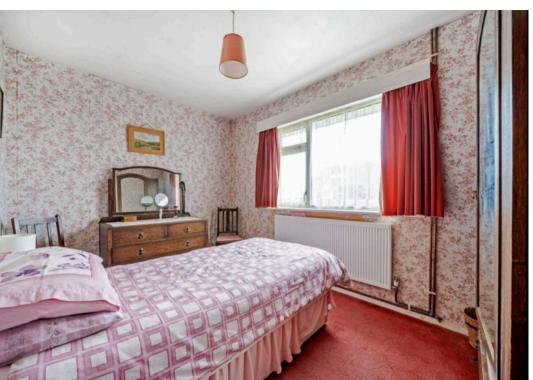

Upon entering, this property, spanning 931 sq ft, boasts an L-shaped sitting/dining room that connects to the kitchen. Optionally, the kitchen can be opened up to the dining area, creating the focal point of the home as a kitchen/diner. Moving from the kitchen, you will find an inner hall leading to two bedrooms, each generously sized, along with a third spacious single bedroom measuring over 8ft x 8ft. Additionally, there is a bathroom and a separate WC.