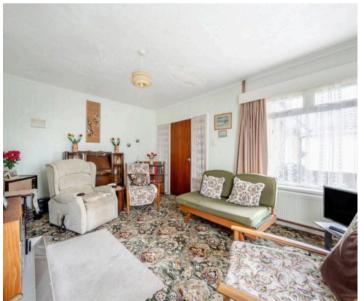

Upon entering, this property, spanning 931 sq ft, boasts an L-shaped sitting/dining room that connects to the kitchen. Optionally, the kitchen can be opened up to the dining area, creating the focal point of the home as a kitchen/diner. Moving from the kitchen, you will find an inner hall leading to two bedrooms, each generously sized, along with a third spacious single bedroom measuring over 8ft x 8ft. Additionally, there is a bathroom and a separate WC.