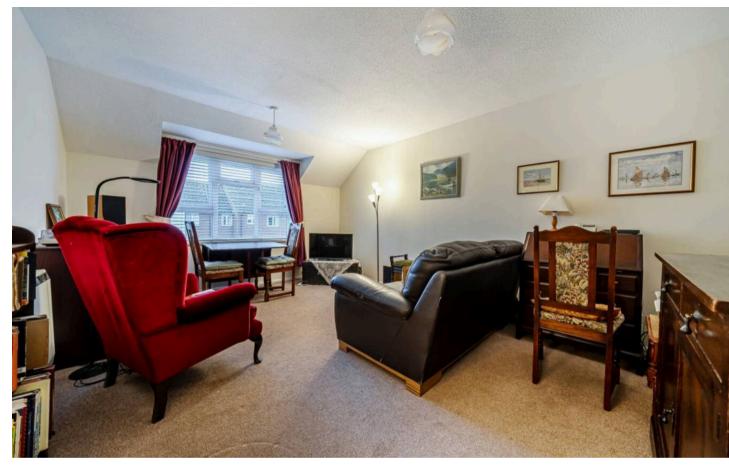

Upon entry through the private front door, a staircase with a stairlift leads to the upper landing, unveiling a delightful, recently refurbished kitchen complete with an integrated oven, hob, and ample space for a fridge/freezer. The sitting room facing the south welcomes an abundance of natural light, creating a bright living space. Furthermore, the property comprises two bedrooms and a well-appointed bathroom.