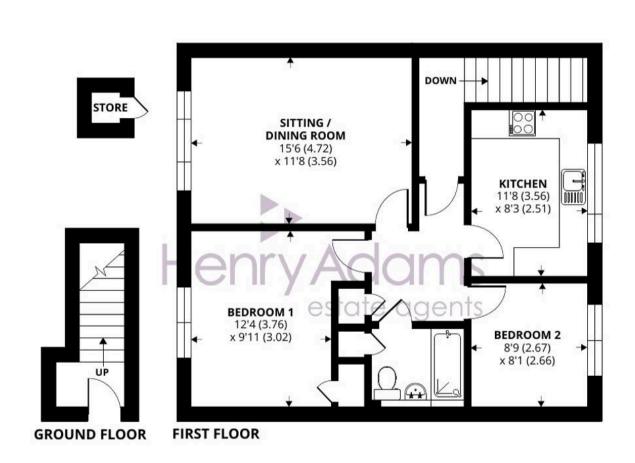

## **Kingfisher Court, Bognor Regis**

Approximate Area = 754 sq ft / 70.1 sq m Store = 4 sq ft / 0.3 sq m Total = 758 sq ft / 70.4 sq m For identification only - Not to scale

> Floor plan produced in accordance with RICS Property Measurement 2nd Edition, Incorporating International Property Measurement Standards (IPMS2 Residential). © n/checom 2025. Produced for Henry Adams. REF: 1249038