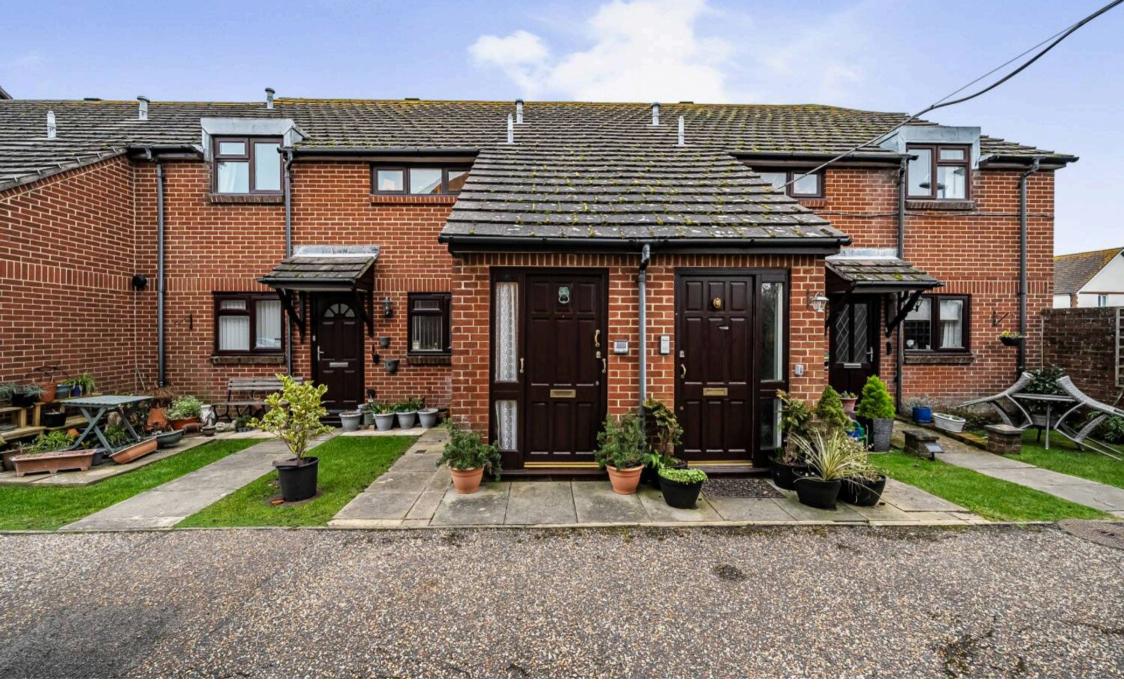

12 Kingfisher Court, Middleton-on-Sea Guide Price £139,950

## 12 Kingfisher Court

Two bedroom first floor retirement apartment.

- First Floor Retirement Apartment
- Sitting Room
- Bathroom/WC
- Long Lease
- Residents Parking
- Refitted Kitchen
- Careline Alarm System
- Stairlift
- Residents Lounge
- Laundry Room

Situated in the heart of Middleton village, within close proximity to local amenities such as shops, take-aways, and a health centre, this two bedroom, first floor retirement apartment boasts the advantage of an extended lease. New residents aged 60 years and above can enjoy an independent lifestyle with the added benefit of an on-site house manager and the reassurance of the careline alarm service.