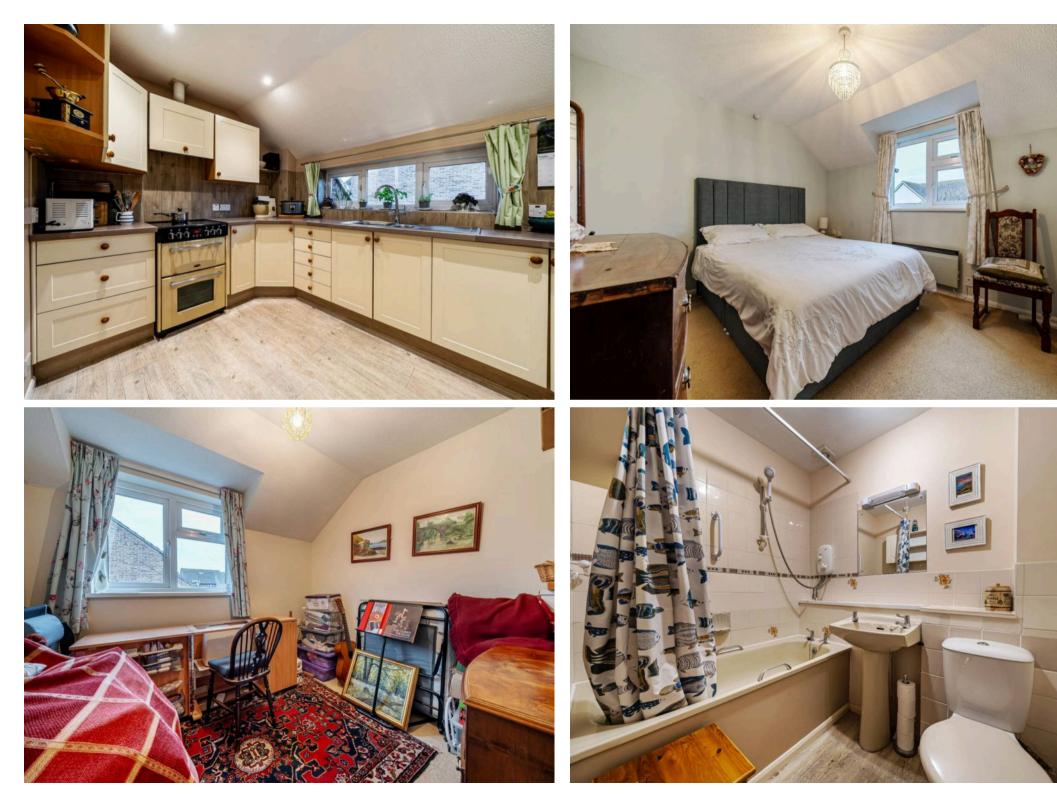

## 12 Kingfisher Court

Two bedroom first floor retirement apartment.

- First Floor Retirement Apartment
- Sitting Room
- Bathroom/WC
- Long Lease
- Residents Parking
- Refitted Kitchen
- Careline Alarm System
- Stairlift
- Residents Lounge
- Laundry Room

Situated in the heart of Middleton village, within close proximity to local amenities such as shops, take-aways, and a health centre, this two bedroom, first floor retirement apartment boasts the advantage of an extended lease. New residents aged 60 years and above can enjoy an independent lifestyle with the added benefit of an on-site house manager and the reassurance of the careline alarm service.

Upon entry through the private front door, a staircase with a stairlift leads to the upper landing, unveiling a delightful, recently refurbished kitchen complete with an integrated oven, hob, and ample space for a fridge/freezer. The sitting room facing the south welcomes an abundance of natural light, creating a bright living space. Furthermore, the property comprises two bedrooms and a well-appointed bathroom.