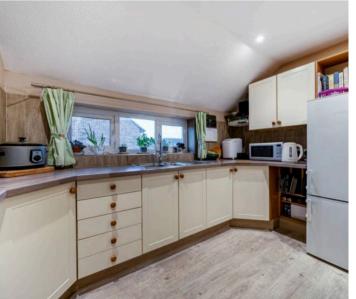

Upon entry through the private front door, a staircase with a stairlift leads to the upper landing, unveiling a delightful, recently refurbished kitchen complete with an integrated oven, hob, and ample space for a fridge/freezer. The sitting room facing the south welcomes an abundance of natural light, creating a bright living space. Furthermore, the property comprises two bedrooms and a well-appointed bathroom.