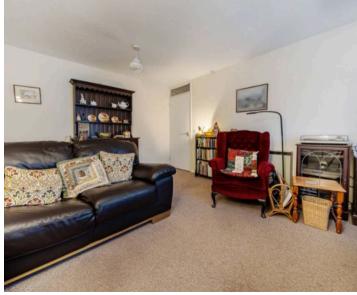

Upon entry through the private front door, a staircase with a stairlift leads to the upper landing, unveiling a delightful, recently refurbished kitchen complete with an integrated oven, hob, and ample space for a fridge/freezer. The sitting room facing the south welcomes an abundance of natural light, creating a bright living space. Furthermore, the property comprises two bedrooms and a well-appointed bathroom.