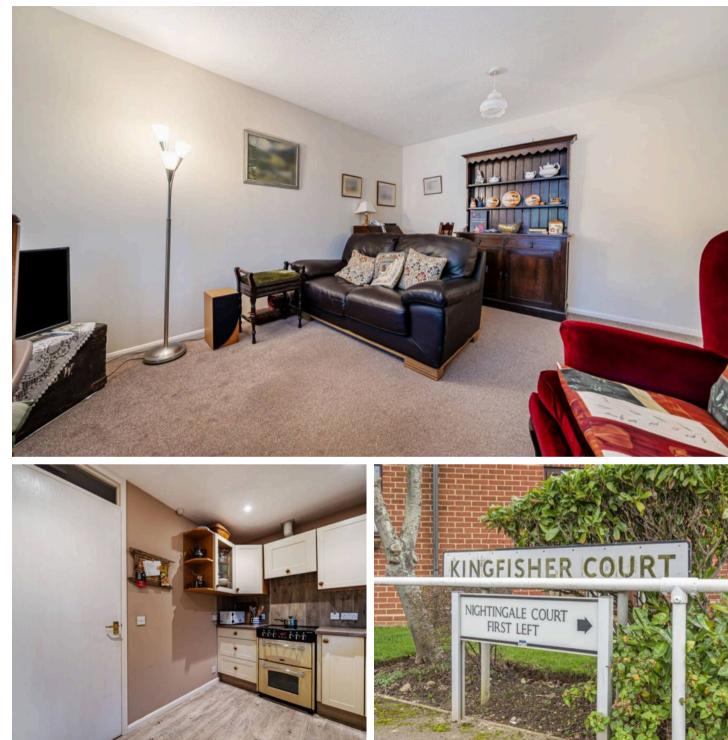

Upon entry through the private front door, a staircase with a stairlift leads to the upper landing, unveiling a delightful, recently refurbished kitchen complete with an integrated oven, hob, and ample space for a fridge/freezer. The sitting room facing the south welcomes an abundance of natural light, creating a bright living space. Furthermore, the property comprises two bedrooms and a well-appointed bathroom.

Outside, a courtyard provides access to parking facilities for both residents and visitors. In addition, residents can enjoy the well-kept communal gardens, a laundry room, and a lounge/meeting space.