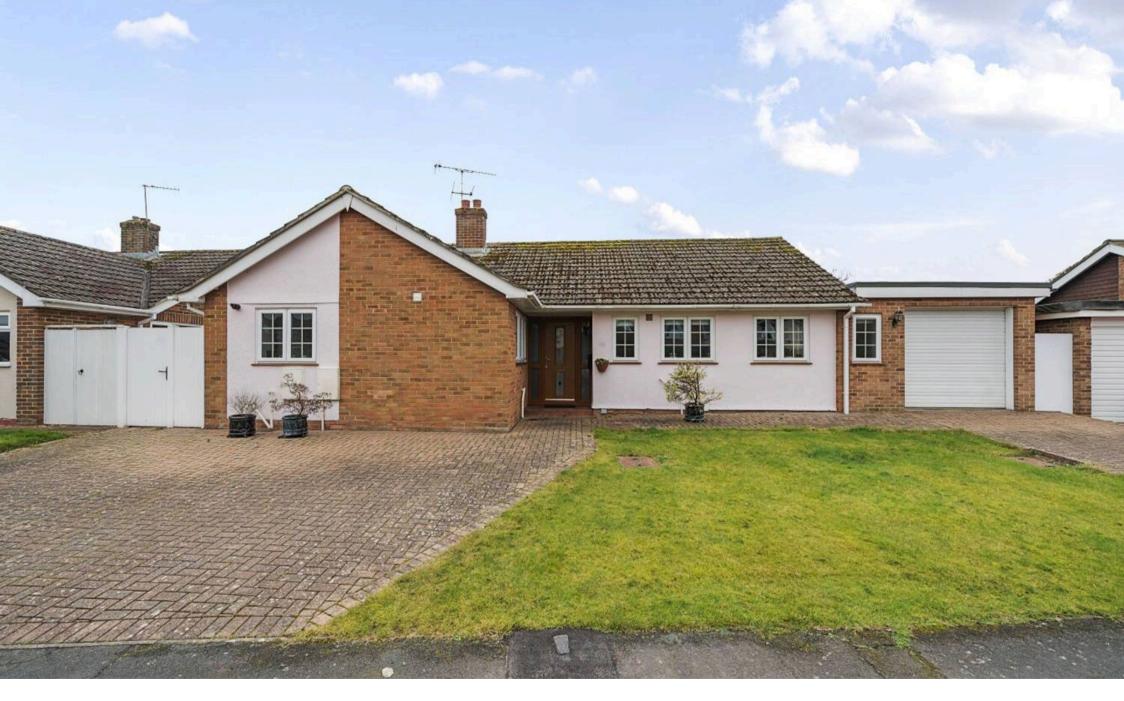

Located in a highly sought-after residential area characterised by a small number of neighbouring homes, this beautifully presented three bedroom detached bungalow presents an appealing opportunity for potential buyers. Its enviable position provides convenient access to local amenities, including shops, bus route and health centre. Notably, this property also boasts the advantage of no onward chain.

Externally, the property features a driveway that offers off-road parking, extending to the garage. Additionally, there is extra parking available on the opposite side of the building. The rear garden, benefiting from a southerly orientation, offers a high degree of privacy and is mainly laid to lawn with patio area, timber shed and a summer house.