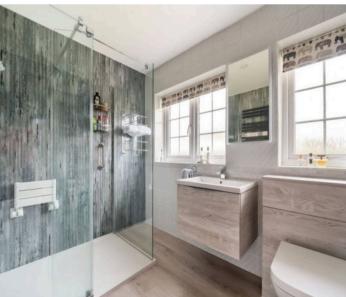

## Penn Close, Middleton On Sea

Approximate Area = 1477 sq ft / 137.2 sq m (includes garage)
For identification only - Not to scale

Continuing through the hallway, the property offers three bedrooms two of which are double and each equipped with fitted wardrobes. The primary bedroom includes the added luxury of an en-suite shower room and patio door providing direct access to the garden. A separate shower room completes the internal layout.