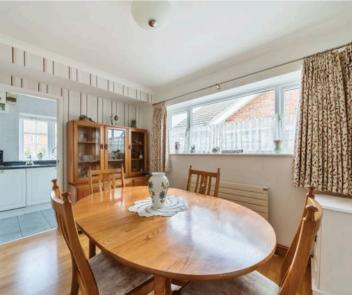

Upon entry, the interconnected main rooms of the property establish a seamless flow throughout the space. The front-positioned kitchen is well-appointed with integrated appliances, ample storage in the form of cupboards and generous countertop space. Adjacent to the kitchen, the dining area is strategically located and opens up to the spacious sitting room, featuring a fireplace, wooden flooring, and double doors that lead out to the expansive conservatory overlooking the rear garden.