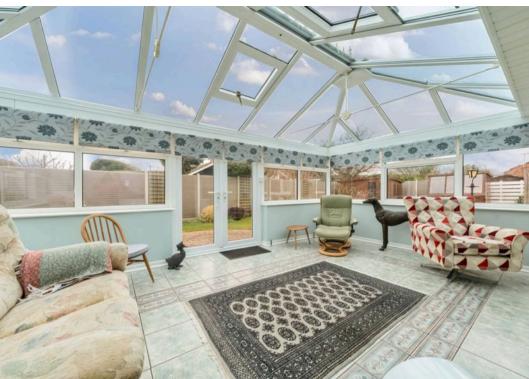

Upon entry, the interconnected main rooms of the property establish a seamless flow throughout the space. The front-positioned kitchen is well-appointed with integrated appliances, ample storage in the form of cupboards and generous countertop space. Adjacent to the kitchen, the dining area is strategically located and opens up to the spacious sitting room, featuring a fireplace, wooden flooring, and double doors that lead out to the expansive conservatory overlooking the rear garden.