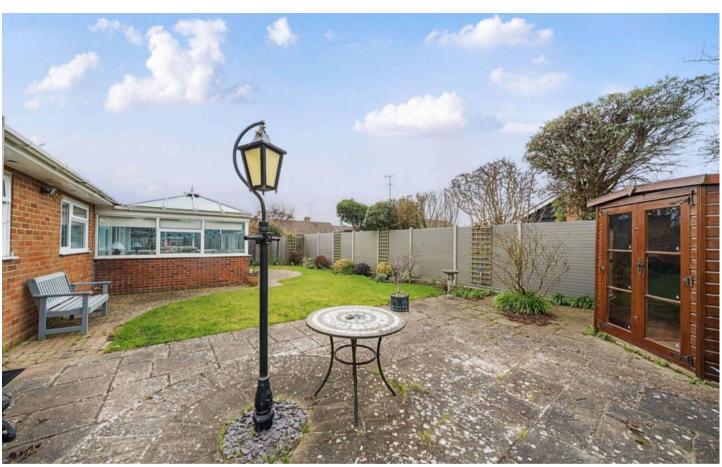

Externally, the property features a driveway that offers off-road parking, extending to the garage. Additionally, there is extra parking available on the opposite side of the building. The rear garden, benefiting from a southerly orientation, offers a high degree of privacy and is mainly laid to lawn with patio area, timber shed and a summer house.