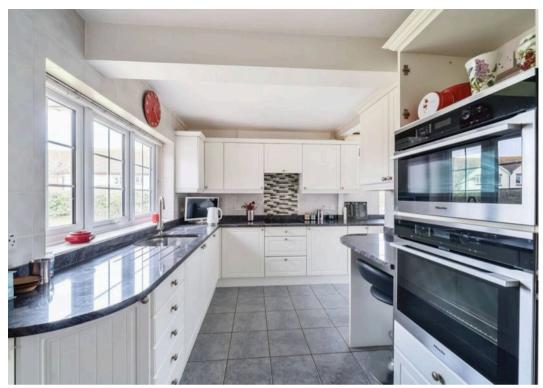

Upon entry, the interconnected main rooms of the property establish a seamless flow throughout the space. The front-positioned kitchen is well-appointed with integrated appliances, ample storage in the form of cupboards and generous countertop space. Adjacent to the kitchen, the dining area is strategically located and opens up to the spacious sitting room, featuring a fireplace, wooden flooring, and double doors that lead out to the expansive conservatory overlooking the rear garden.