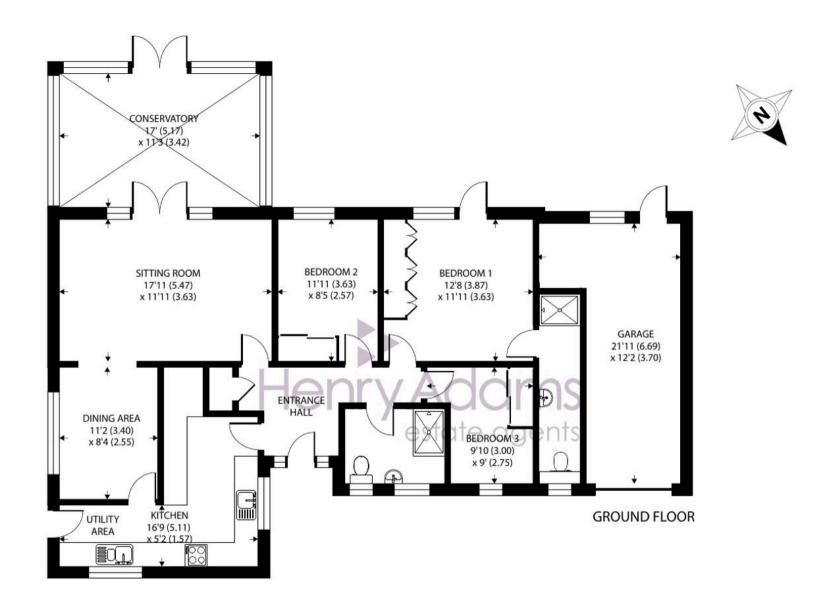

## Penn Close, Middleton On Sea

Approximate Area = 1477 sq ft / 137.2 sq m (includes garage)
For identification only - Not to scale

Continuing through the hallway, the property offers three bedrooms two of which are double and each equipped with fitted wardrobes. The primary bedroom includes the added luxury of an en-suite shower room and patio door providing direct access to the garden. A separate shower room completes the internal layout.