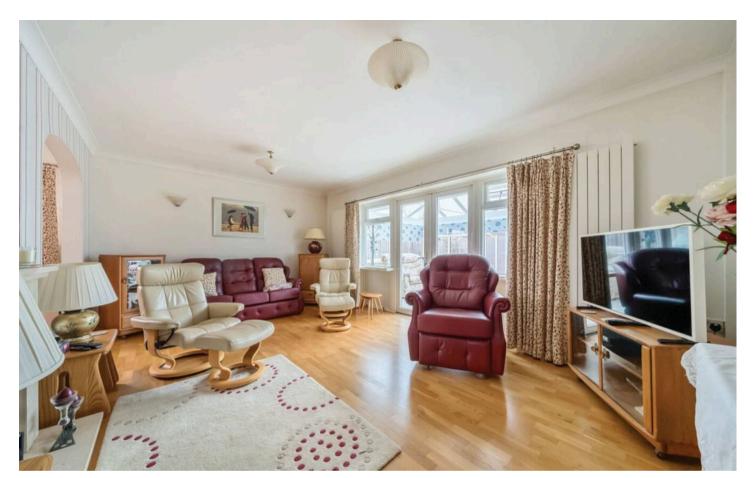

Upon entry, the interconnected main rooms of the property establish a seamless flow throughout the space. The front-positioned kitchen is well-appointed with integrated appliances, ample storage in the form of cupboards and generous countertop space. Adjacent to the kitchen, the dining area is strategically located and opens up to the spacious sitting room, featuring a fireplace, wooden flooring, and double doors that lead out to the expansive conservatory overlooking the rear garden.