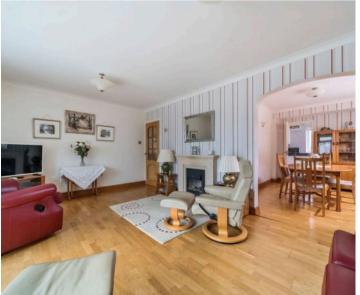

Upon entry, the interconnected main rooms of the property establish a seamless flow throughout the space. The front-positioned kitchen is well-appointed with integrated appliances, ample storage in the form of cupboards and generous countertop space. Adjacent to the kitchen, the dining area is strategically located and opens up to the spacious sitting room, featuring a fireplace, wooden flooring, and double doors that lead out to the expansive conservatory overlooking the rear garden.