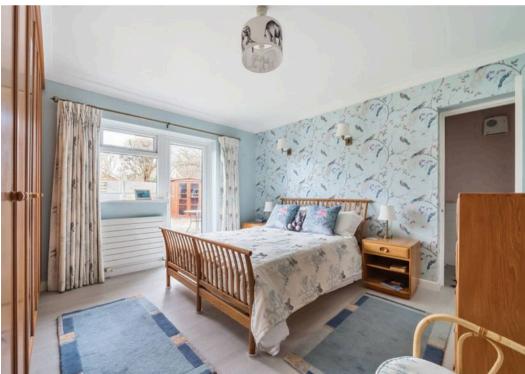

## Penn Close, Middleton On Sea

Approximate Area = 1477 sq ft / 137.2 sq m (includes garage)
For identification only - Not to scale

Continuing through the hallway, the property offers three bedrooms two of which are double and each equipped with fitted wardrobes. The primary bedroom includes the added luxury of an en-suite shower room and patio door providing direct access to the garden. A separate shower room completes the internal layout.