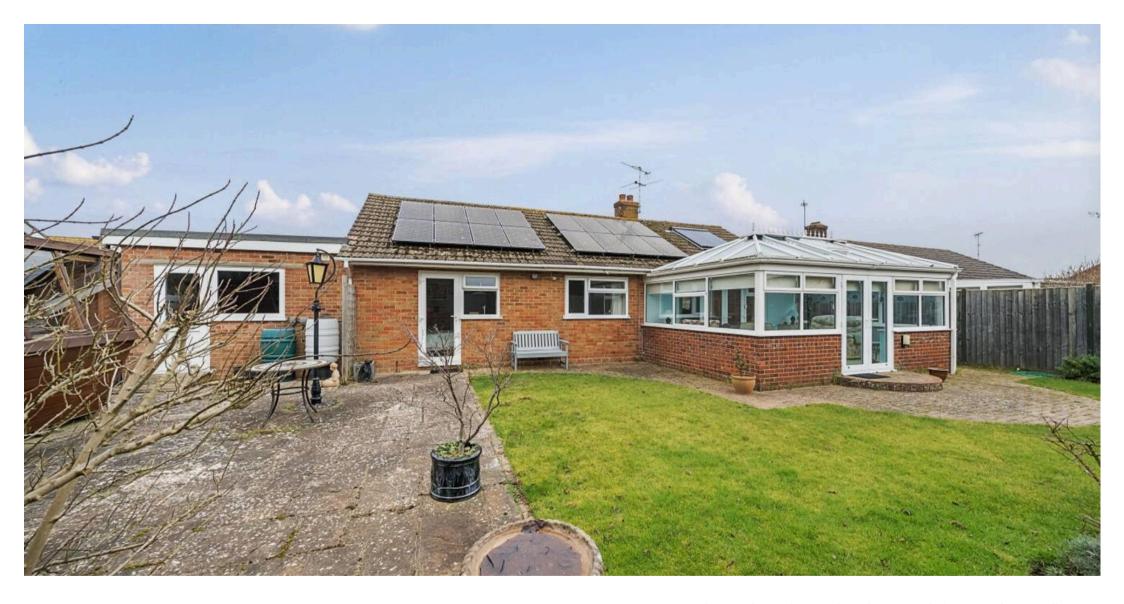

Externally, the property features a driveway that offers off-road parking, extending to the garage. Additionally, there is extra parking available on the opposite side of the building. The rear garden, benefiting from a southerly orientation, offers a high degree of privacy and is mainly laid to lawn with patio area, timber shed and a summer house.

The property also benefits from having solar panels on the south facing roof, providing much free electricity and reduced bills.

The village of Middleton offers a range of local facilities including pharmacy, post office, newsagents and hardware store. Nearby sailing facilities are available at Felpham along with sports centre with swimming pool and golf club. The cathedral city of Chichester and the famous Goodwood motor circuit can be found within approximately eleven miles from Middleton-on-Sea.