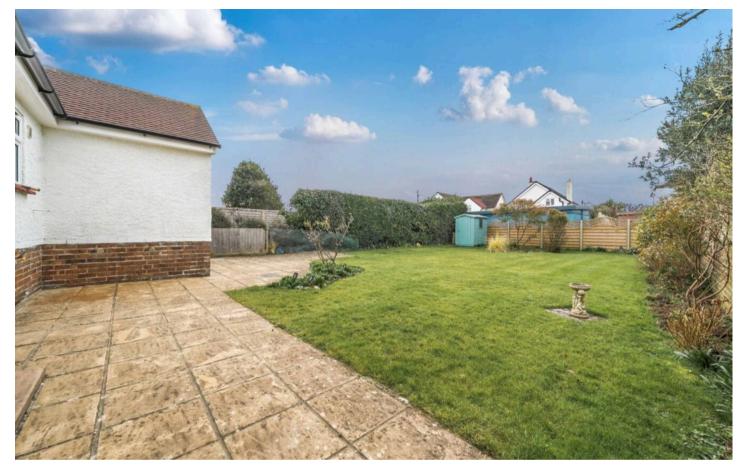

## Halliwick Gardens, Bognor Regis

Approximate Area = 678 sq ft / 63 sq m Outbuilding = 193 sq ft / 17.9 sq m Total = 871 sq ft / 80.9 sq m

For identification only - Not to scale

Floor plan produced in accordance with RICS Property Measurement 2nd Edition, Incorporating International Property Measurement Standards (IPMS2 Residential). © n/checorn 2025. Produced for Henry Adams. REF: 1242439 Outside, a charming walled garden guides you to the entrance of the property, with side access available on both sides. The rear garden stands out, benefitting from a coveted south aspect, featuring a good expanse of lawn and a high level of privacy.