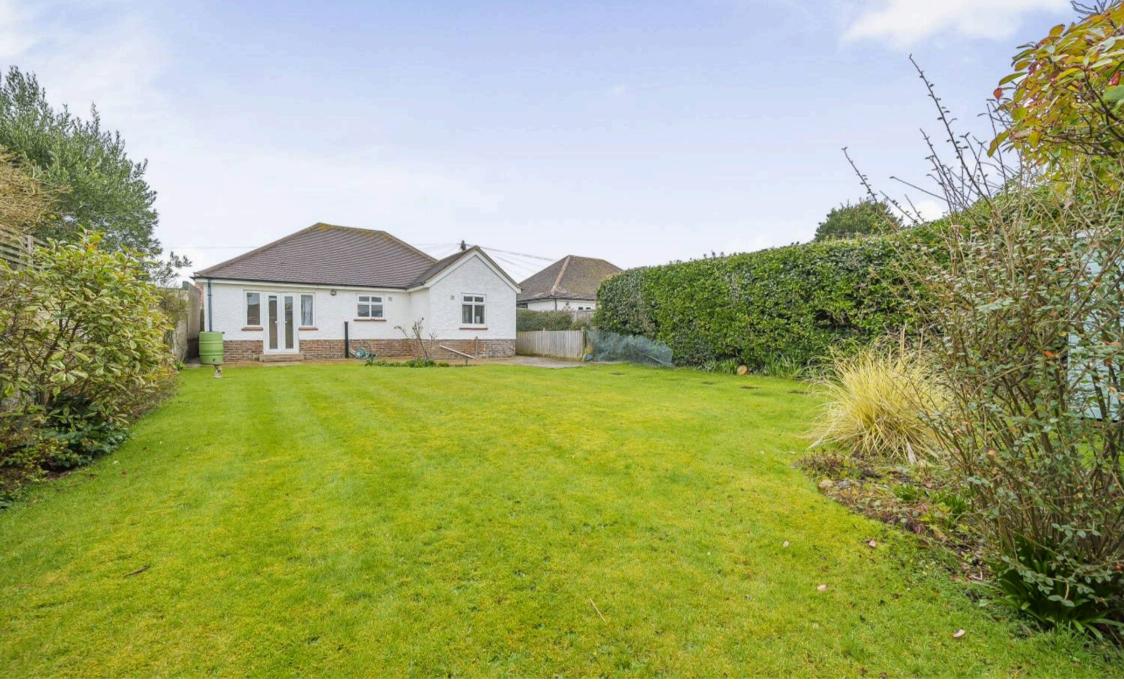

An exceptional opportunity presents itself to acquire a two bedroom detached bungalow located in a soughtafter residential area in Felpham. The property boasts close proximity to the beach and offers the potential for extension due to its expansive rear plot (subject to planning permission). The property also benefits from no onward chain.

## Halliwick Gardens, Bognor Regis

Approximate Area = 678 sq ft / 63 sq m Outbuilding = 193 sq ft / 17.9 sq m Total = 871 sq ft / 80.9 sq m

For identification only - Not to scale

Floor plan produced in accordance with RICS Property Measurement 2nd Edition, Incorporating International Property Measurement Standards (IPMS2 Residential). © n/checorn 2025. Produced for Henry Adams. REF: 1242439 Outside, a charming walled garden guides you to the entrance of the property, with side access available on both sides. The rear garden stands out, benefitting from a coveted south aspect, featuring a good expanse of lawn and a high level of privacy.