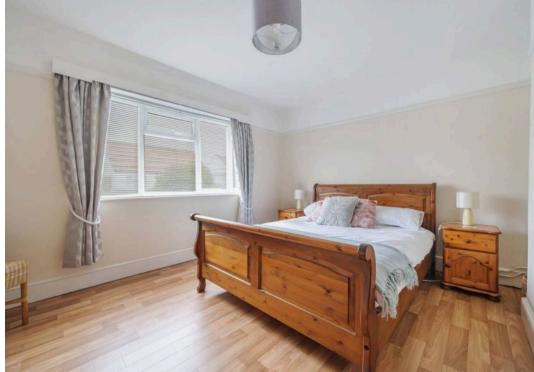

Upon entering the property, guests are welcomed with a bright and inviting space. The current layout features both bedrooms positioned towards the front of the property. The sitting room overlooks the garden with patio doors that lead outside. The kitchen/breakfast room is also positioned towards the rear of the property, offering garden views and side access. Depending on your preference, the option to swap the positions of bedroom one and the sitting room is available. Additionally, a bathroom completes the accommodation.