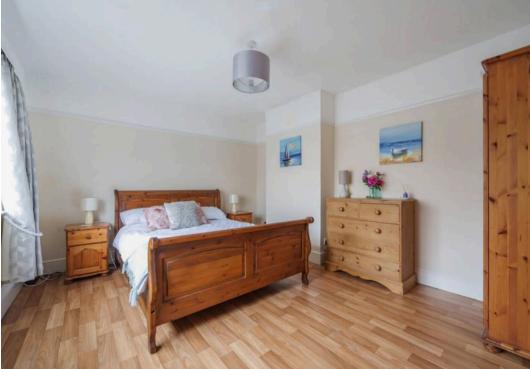

Upon entering the property, guests are welcomed with a bright and inviting space. The current layout features both bedrooms positioned towards the front of the property. The sitting room overlooks the garden with patio doors that lead outside. The kitchen/breakfast room is also positioned towards the rear of the property, offering garden views and side access. Depending on your preference, the option to swap the positions of bedroom one and the sitting room is available. Additionally, a bathroom completes the accommodation.