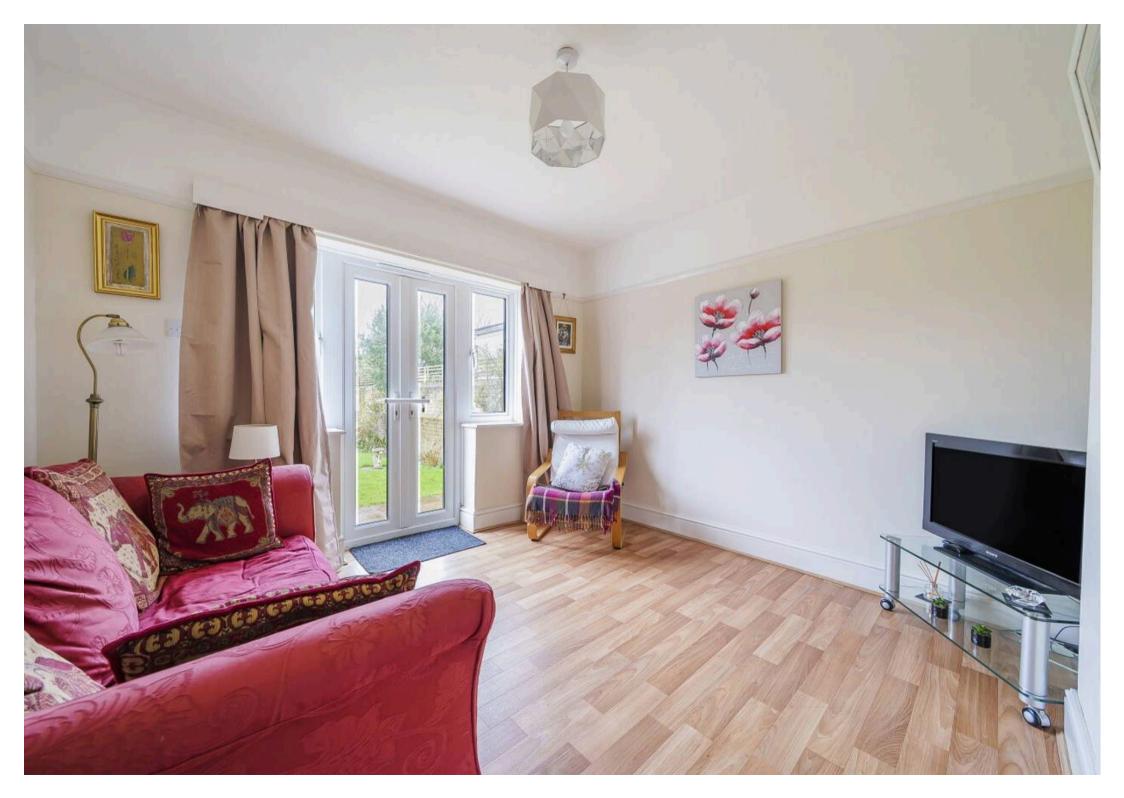

Upon entering the property, guests are welcomed with a bright and inviting space. The current layout features both bedrooms positioned towards the front of the property. The sitting room overlooks the garden with patio doors that lead outside. The kitchen/breakfast room is also positioned towards the rear of the property, offering garden views and side access. Depending on your preference, the option to swap the positions of bedroom one and the sitting room is available. Additionally, a bathroom completes the accommodation.