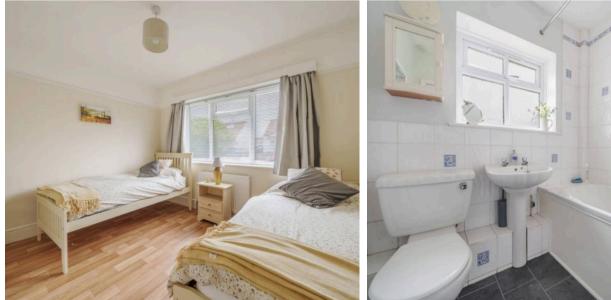

Upon entering the property, guests are welcomed with a bright and inviting space. The current layout features both bedrooms positioned towards the front of the property. The sitting room overlooks the garden with patio doors that lead outside. The kitchen/breakfast room is also positioned towards the rear of the property, offering garden views and side access. Depending on your preference, the option to swap the positions of bedroom one and the sitting room is available. Additionally, a bathroom completes the accommodation.