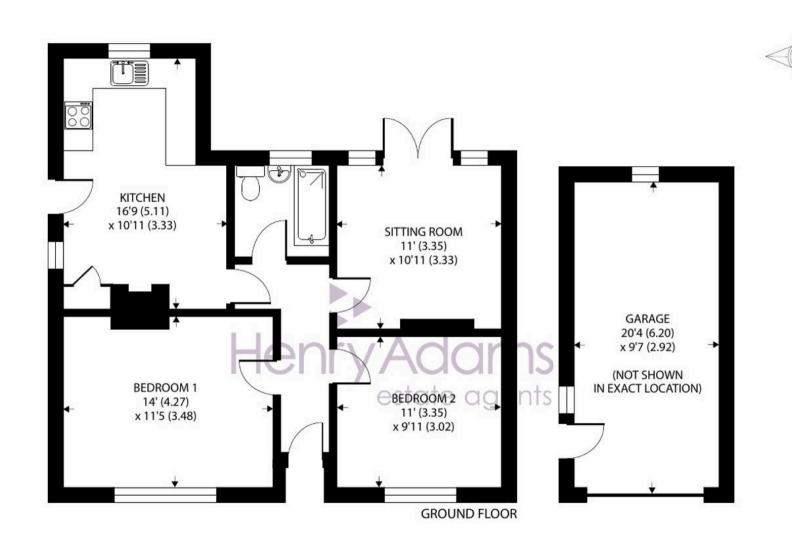

## Halliwick Gardens, Bognor Regis

Approximate Area = 678 sq ft / 63 sq m Outbuilding = 193 sq ft / 17.9 sq m Total = 871 sq ft / 80.9 sq m

For identification only - Not to scale

Floor plan produced in accordance with RICS Property Measurement 2nd Edition, Incorporating International Property Measurement Standards (IPMS2 Residential). © n/checorn 2025. Produced for Henry Adams. REF: 1242439 Outside, a charming walled garden guides you to the entrance of the property, with side access available on both sides. The rear garden stands out, benefitting from a coveted south aspect, featuring a good expanse of lawn and a high level of privacy.