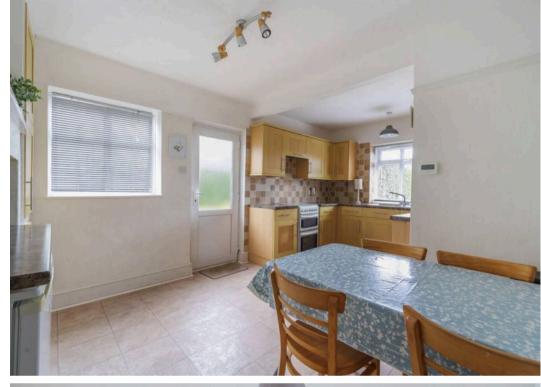

Upon entering the property, guests are welcomed with a bright and inviting space. The current layout features both bedrooms positioned towards the front of the property. The sitting room overlooks the garden with patio doors that lead outside. The kitchen/breakfast room is also positioned towards the rear of the property, offering garden views and side access. Depending on your preference, the option to swap the positions of bedroom one and the sitting room is available. Additionally, a bathroom completes the accommodation.