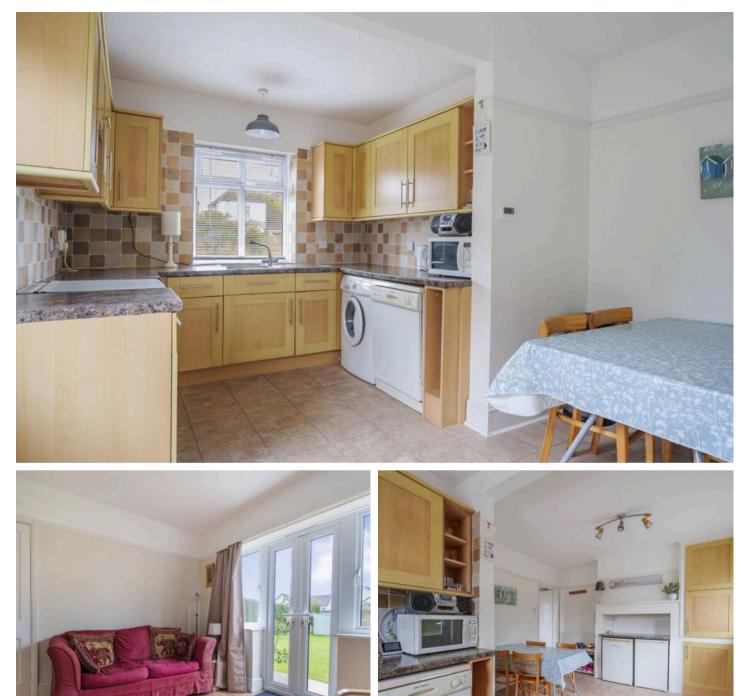

Upon entering the property, guests are welcomed with a bright and inviting space. The current layout features both bedrooms positioned towards the front of the property. The sitting room overlooks the garden with patio doors that lead outside. The kitchen/breakfast room is also positioned towards the rear of the property, offering garden views and side access. Depending on your preference, the option to swap the positions of bedroom one and the sitting room is available. Additionally, a bathroom completes the accommodation.