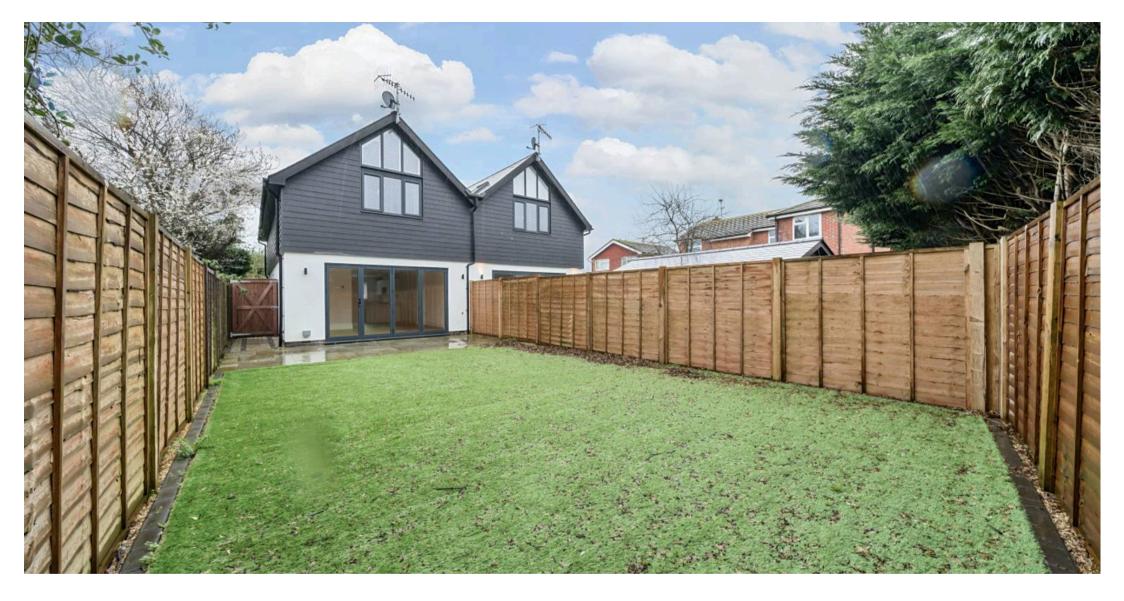

Outside, the rear garden has a paved patio area along with an artificial lawn for ease of maintenance.