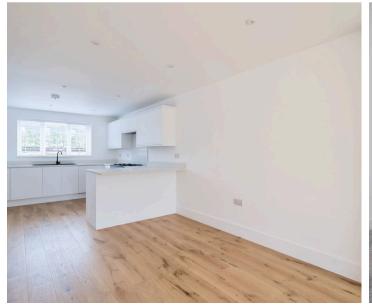

Upon entering the property, you are drawn through to a spacious and light-filled open plan kitchen, sitting and dining room. The sitting room features Bifold doors that allow an abundance of natural light to filter through and open out to the rear garden. Adjacent to the sitting room is a modern and fully fitted kitchen with integrated appliances, and ample counter space. The kitchen provides a functional and stylish space for both cooking and casual dining, ideal for modern family living. There is also a ground floor cloakroom.