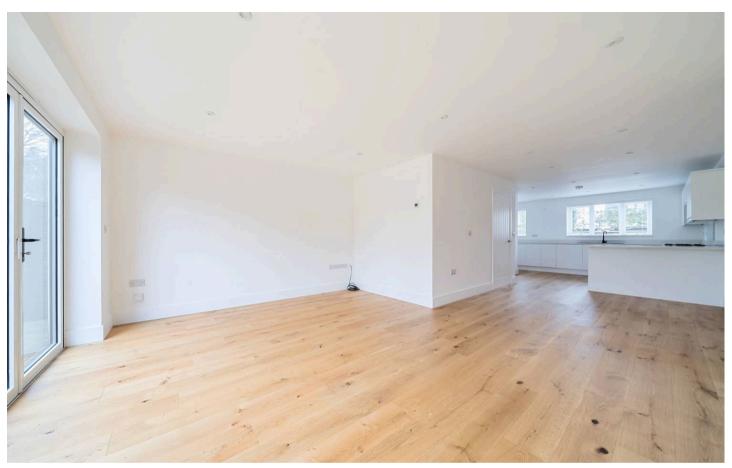

Upon entering the property, you are drawn through to a spacious and light-filled open plan kitchen, sitting and dining room. The sitting room features Bifold doors that allow an abundance of natural light to filter through and open out to the rear garden. Adjacent to the sitting room is a modern and fully fitted kitchen with integrated appliances, and ample counter space. The kitchen provides a functional and stylish space for both cooking and casual dining, ideal for modern family living. There is also a ground floor cloakroom.