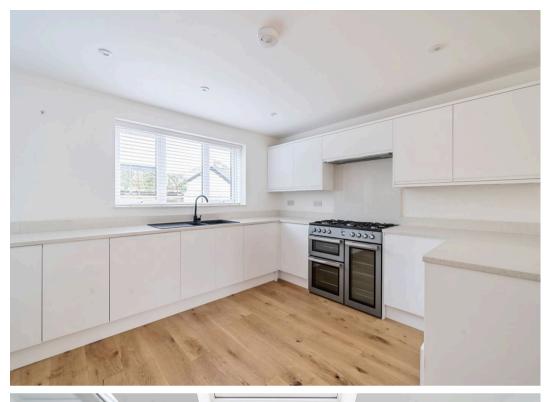

Upon entering the property, you are drawn through to a spacious and light-filled open plan kitchen, sitting and dining room. The sitting room features Bifold doors that allow an abundance of natural light to filter through and open out to the rear garden. Adjacent to the sitting room is a modern and fully fitted kitchen with integrated appliances, and ample counter space. The kitchen provides a functional and stylish space for both cooking and casual dining, ideal for modern family living. There is also a ground floor cloakroom.