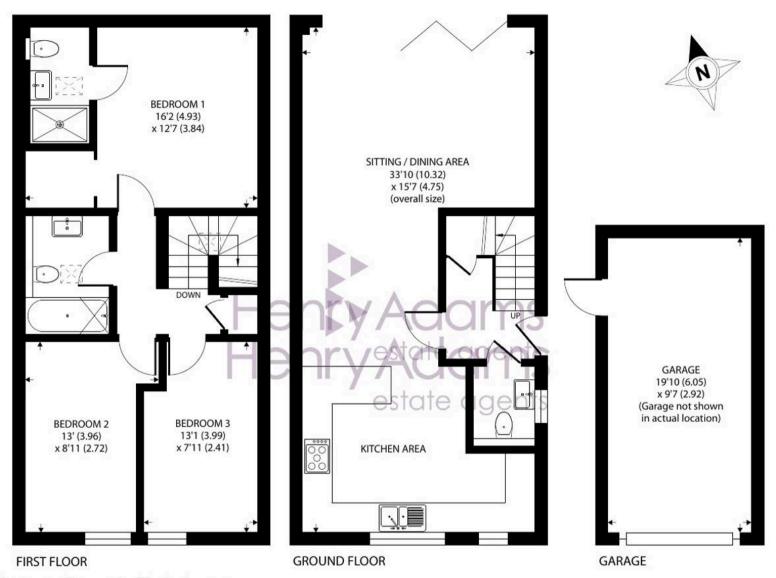

## Middleton Road, Felpham

Approximate Area = 1066 sq ft / 99 sq m Garage = 192 sq ft / 17.8 sq m Total = 1258 sq ft / 116.8 sq m

For identification only - Not to scale

Upstairs, the property offers three good size bedrooms, each with vaulted ceilings creating a feeling of space and light. The principal bedroom also benefits from an ensuite shower room. Completing the accommodation is a sleek family bathroom, tastefully designed with contemporary fixtures and fittings.