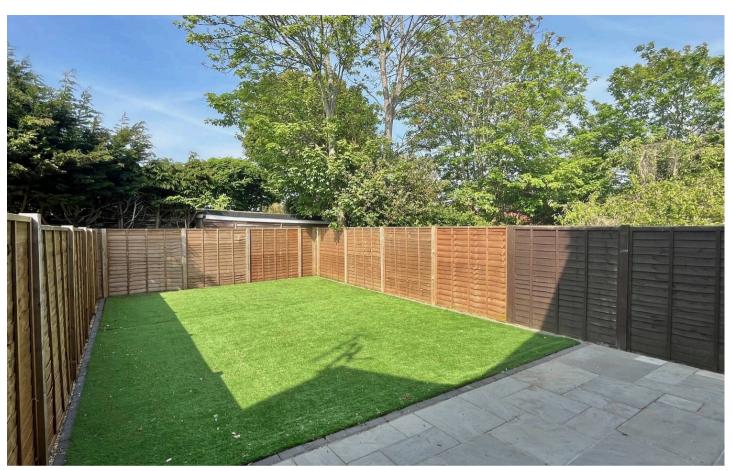

Outside, the rear garden has a paved patio area along with an artificial lawn for ease of maintenance.