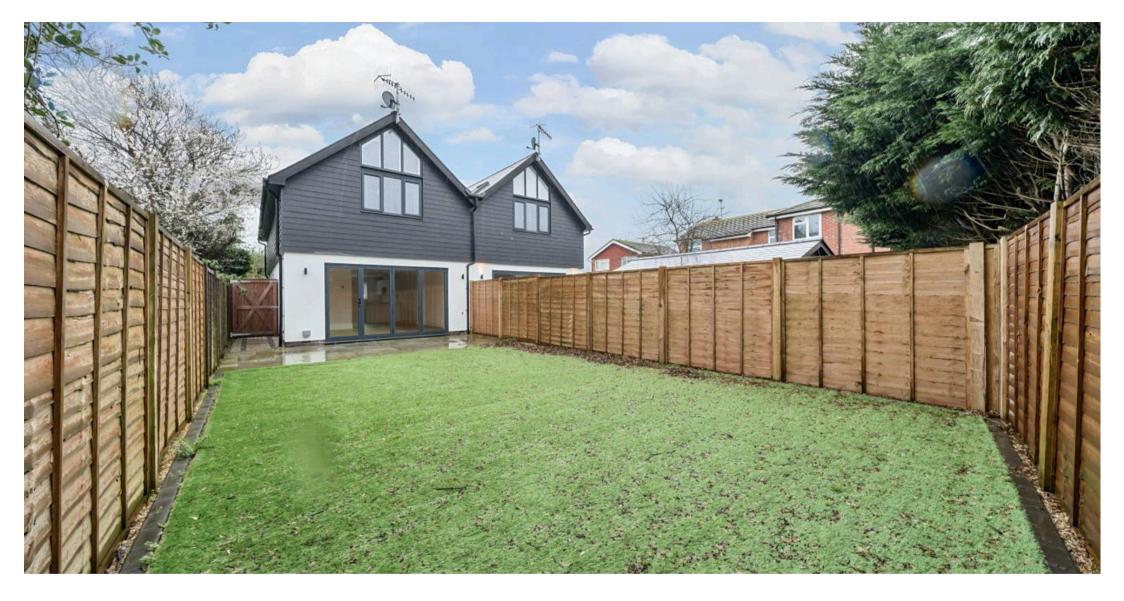

## Middleton Road, Felpham

Approximate Area = 1066 sq ft / 99 sq m Garage = 192 sq ft / 17.8 sq m Total = 1258 sq ft / 116.8 sq m

For identification only - Not to scale

Upstairs, the property offers three good size bedrooms, each with vaulted ceilings creating a feeling of space and light. The principal bedroom also benefits from an ensuite shower room. Completing the accommodation is a sleek family bathroom, tastefully designed with contemporary fixtures and fittings.

Outside, the rear garden has a paved patio area along with an artificial lawn for ease of maintenance.