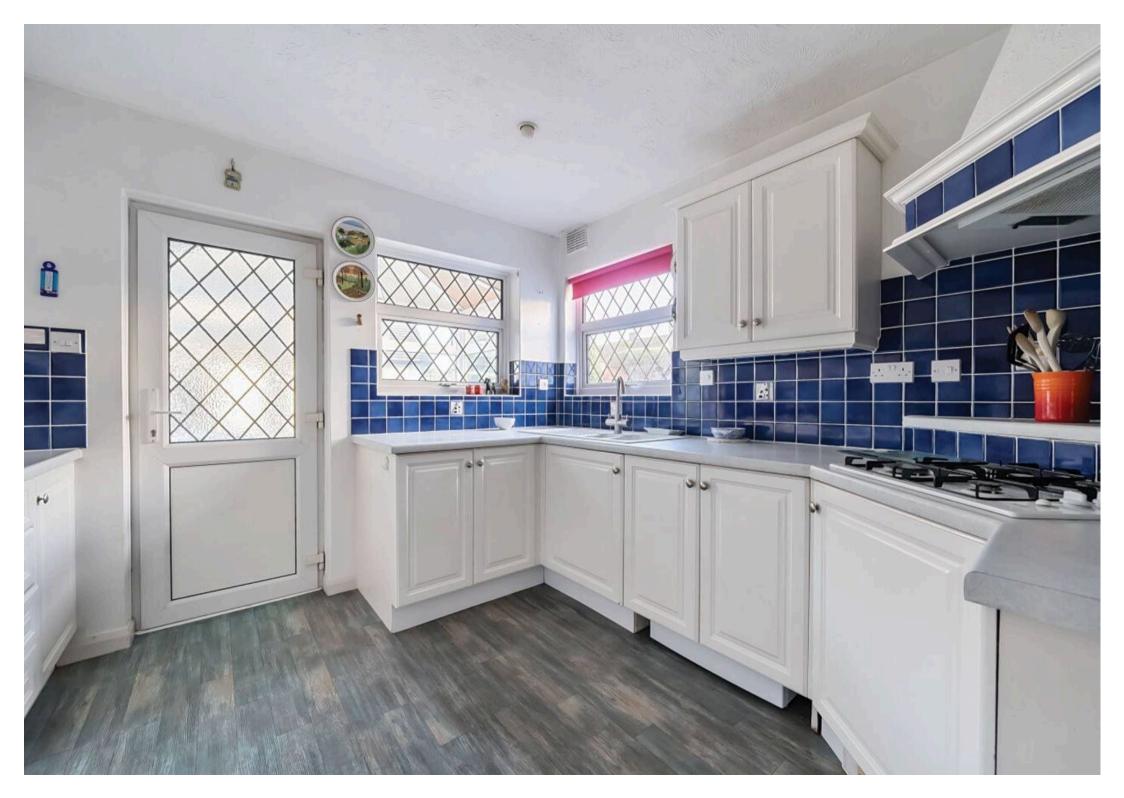

Upon entry, the hallway guides you to a spacious sitting room, featuring parquet flooring, an attractive centrepiece fireplace, and a triple aspect that allows ample natural light to brighten the space. Moving along the hallway, the dining room connects to the conservatory, offering a view of the rear garden. The dining room could be transformed into a bedroom with minor adjustments or could potentially be knocked through into the kitchen to form an open-plan kitchen/dining area. The kitchen is equipped with a selection of Shaker style units and provides access to the garden through a porch. Additionally, a cloakroom completes the ground floor layout.