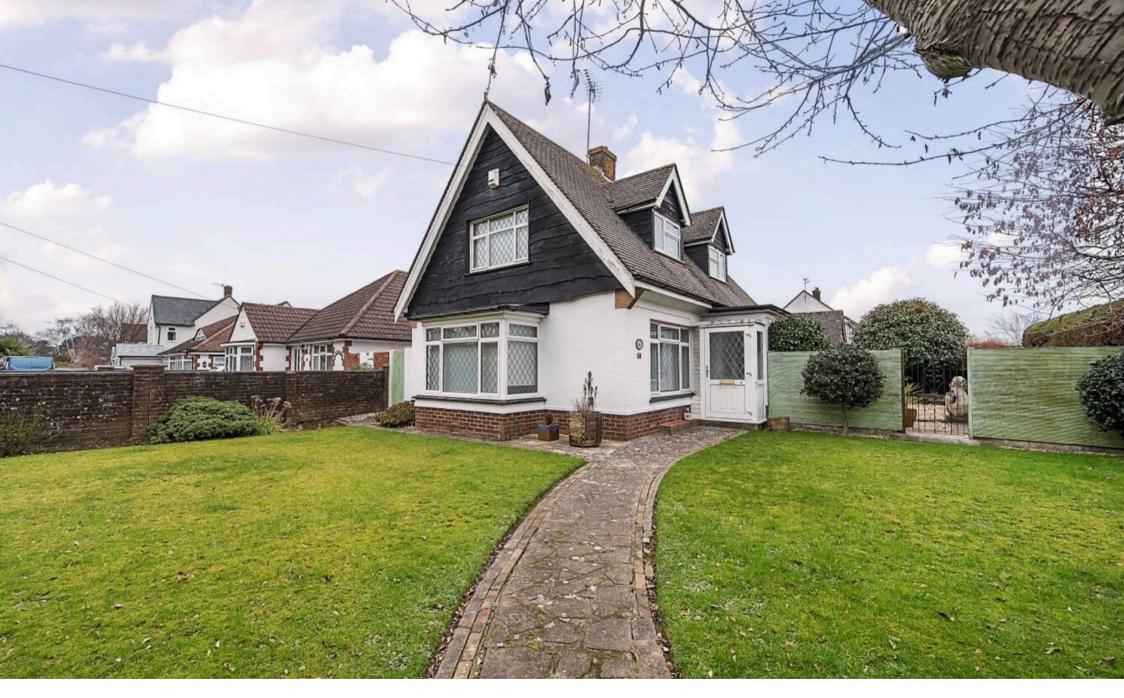

This charming 2/3 bedroom chalet-style property enjoys a delightful location in the sought-after area of the seaside village of Felpham, surrounded by its own land and shielded by mature hedges. Its adaptable layout offers various possibilities, capable of being configured as either a two bedroom residence with a dining room or a three bedroom dwelling.

The property is situated on a lovely wrap-around plot, enjoying both sunny southerly and westerly aspects. The gardens consist of a combination of lawned areas bordered by well-established plants and a lowmaintenance patio area with raised beds.

To the east side of the property, a driveway offers offroad parking and leads to a sizeable single garage with a pitched roof, an electric up-and-over door, as well as power and lighting. Should the need arise for a home office or a hobby room, there is potential for converting the garage, subject to any permissions and consents.