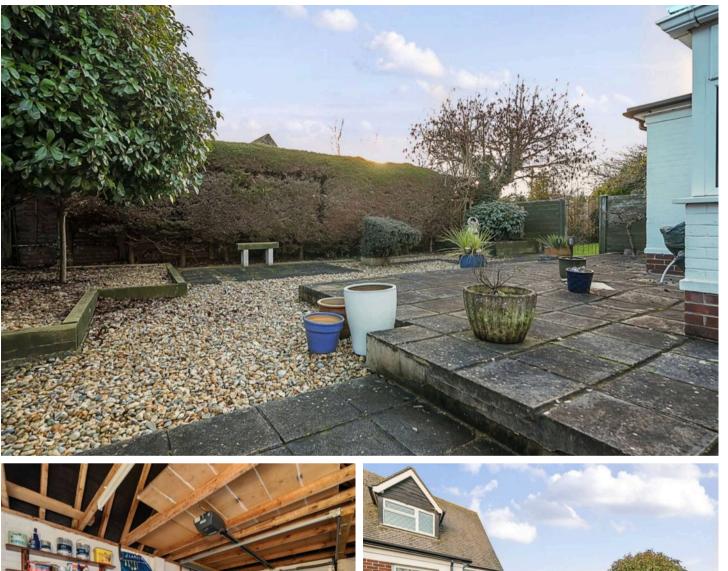

The property is situated on a lovely wrap-around plot, enjoying both sunny southerly and westerly aspects. The gardens consist of a combination of lawned areas bordered by well-established plants and a lowmaintenance patio area with raised beds.

To the east side of the property, a driveway offers offroad parking and leads to a sizeable single garage with a pitched roof, an electric up-and-over door, as well as power and lighting. Should the need arise for a home office or a hobby room, there is potential for converting the garage, subject to any permissions and consents.