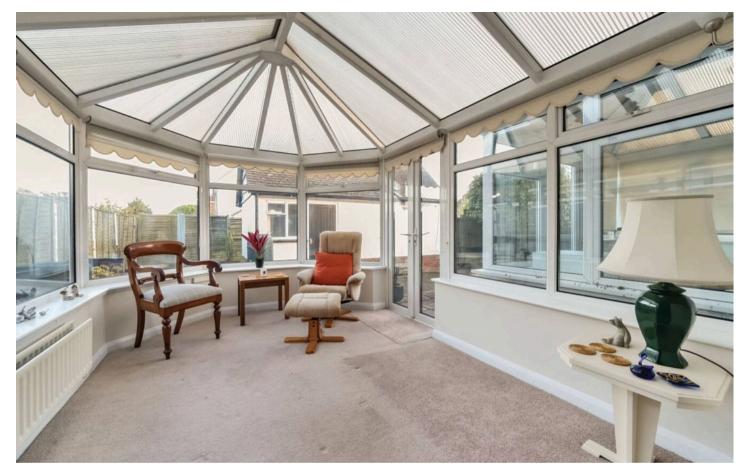

Upon entry, the hallway guides you to a spacious sitting room, featuring parquet flooring, an attractive centrepiece fireplace, and a triple aspect that allows ample natural light to brighten the space. Moving along the hallway, the dining room connects to the conservatory, offering a view of the rear garden. The dining room could be transformed into a bedroom with minor adjustments or could potentially be knocked through into the kitchen to form an open-plan kitchen/dining area. The kitchen is equipped with a selection of Shaker style units and provides access to the garden through a porch. Additionally, a cloakroom completes the ground floor layout.