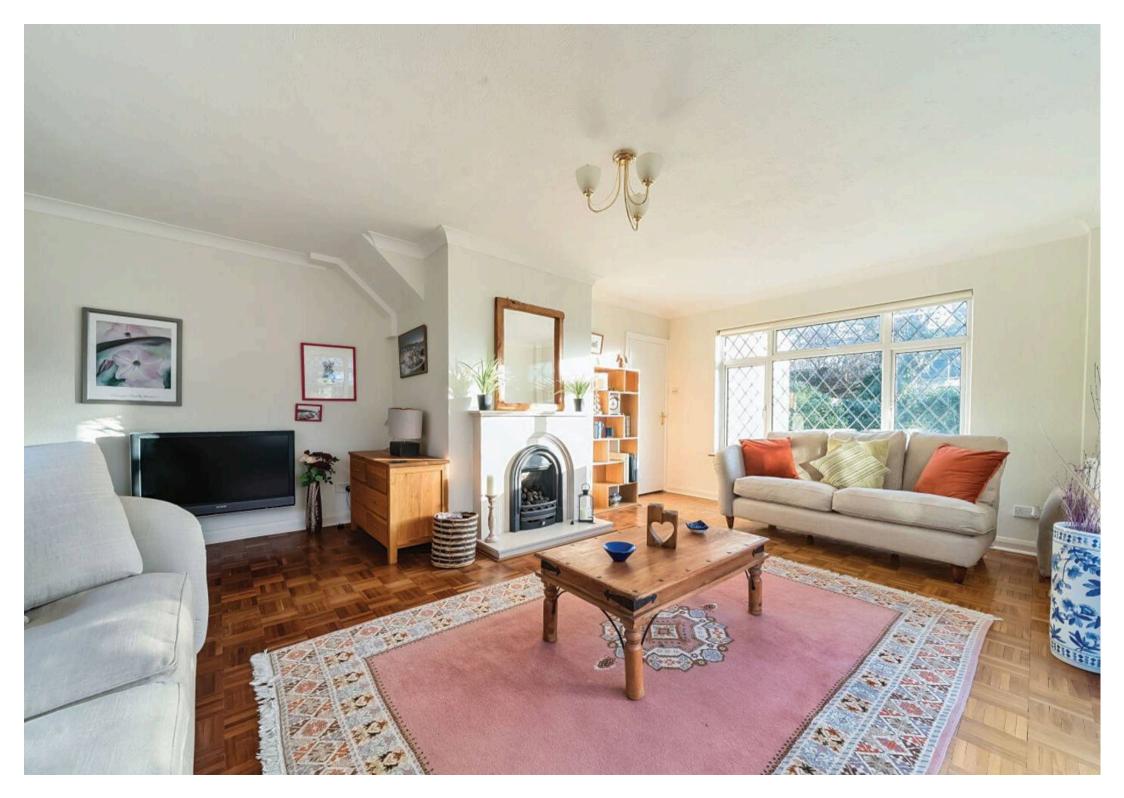

Upon entry, the hallway guides you to a spacious sitting room, featuring parquet flooring, an attractive centrepiece fireplace, and a triple aspect that allows ample natural light to brighten the space. Moving along the hallway, the dining room connects to the conservatory, offering a view of the rear garden. The dining room could be transformed into a bedroom with minor adjustments or could potentially be knocked through into the kitchen to form an open-plan kitchen/dining area. The kitchen is equipped with a selection of Shaker style units and provides access to the garden through a porch. Additionally, a cloakroom completes the ground floor layout.