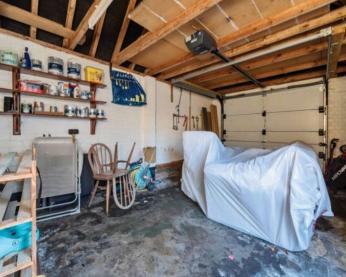

To the east side of the property, a driveway offers offroad parking and leads to a sizeable single garage with a pitched roof, an electric up-and-over door, as well as power and lighting. Should the need arise for a home office or a hobby room, there is potential for converting the garage, subject to any permissions and consents.