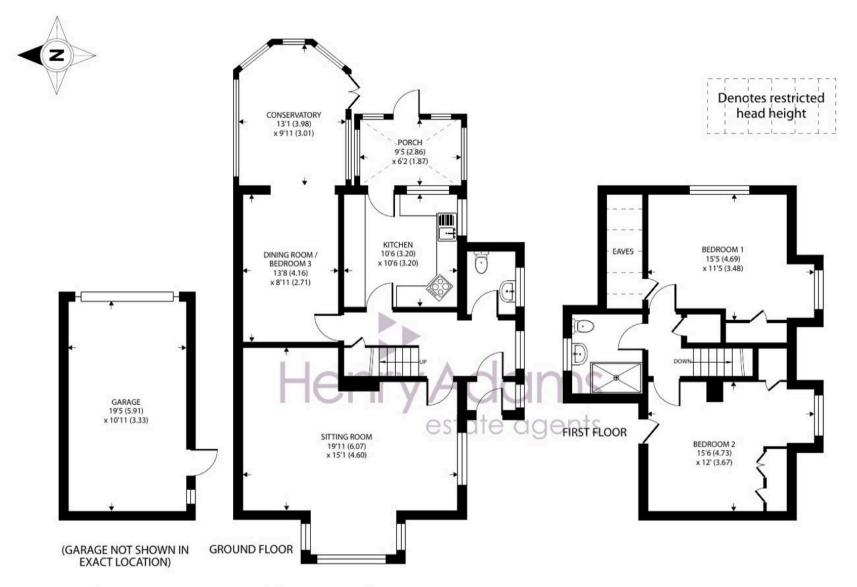

## Downview Road, Felpham, Bognor Regis

Approximate Area = 1341 sq ft / 124.5 sq mLimited Use Area(s) = 41 sq ft / 3.8 sq mGarage = 211 sq ft / 19.6 sq mTotal = 1593 sq ft / 147.9 sq m

For identification only - Not to scale

Floor plan produced in accordance with RICS Property Measurement 2nd Edition, Incorporating International Property Measurement Standards (IPMS2 Residential). © n/checom 2025. Produced for Henry Adams. REF: 1235343 Ascending the stairs from the hall leads to the first floor, where two double bedrooms with built-in storage await, each served by the shower room.