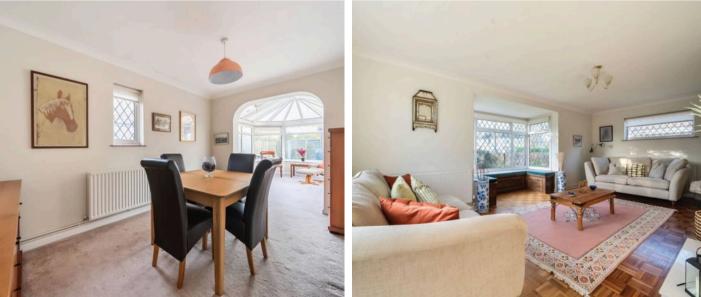

Upon entry, the hallway guides you to a spacious sitting room, featuring parquet flooring, an attractive centrepiece fireplace, and a triple aspect that allows ample natural light to brighten the space. Moving along the hallway, the dining room connects to the conservatory, offering a view of the rear garden. The dining room could be transformed into a bedroom with minor adjustments or could potentially be knocked through into the kitchen to form an open-plan kitchen/dining area. The kitchen is equipped with a selection of Shaker style units and provides access to the garden through a porch. Additionally, a cloakroom completes the ground floor layout.